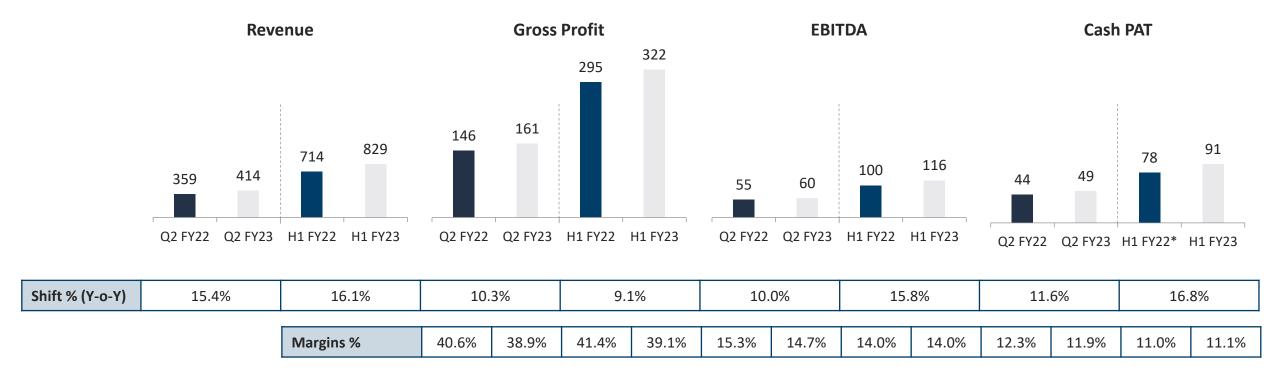

#### Q2 FY23 performance overview compared with Q2 FY22

- Revenues from operations at Rs. 414.2 crore as against Rs. 358.8 crore, higher by 15.4%
  - On a like-to-like basis (excluding acquisitions), revenues grew by 6.8% YoY at constant currency
  - Emerging market sales (excluding acquisitions) at Rs. 311 crore, registering organic growth of 12.5%
- EBITDA at Rs. 60.4 crore as against Rs. 54.9 crore
  - o EBITDA margins at 14.7% as against 15.3%
- Reported PAT at Rs. 25.2 crore as against Rs. 22.1 crore
- Cash profit (excluding exceptional items) at Rs. 49.2 crore as against Rs. 44.1 crore, higher by 11.6%

#### H1 FY23 performance overview compared with H1 FY22\*\*

- Revenues from operations at Rs. 829.2 crore as against Rs. 714.4 crore, up 16.1%
  - On a like-to-like basis, (excluding acquisitions), revenues grew by 7.1% YoY at constant currency
  - Emerging markets (excluding acquisitions), revenues stood at Rs. 612.5 crore as compared to Rs. 552.6 crore higher by 10.8%
- EBITDA at Rs. 115.6 crore as against Rs. 99.8 crore, higher by 15.8%

- o EBITDA margin at 14.0% vs 14.0%
- Reported PAT\*\* at Rs. 48.5 crore as against Rs. 103.5 crore
- Cash Profit (excluding exceptional items) stood at Rs 91.3 crore as against Rs. 78.2 crore, higher by 16.8%

#### H1 FY23, Total Income stood at Rs. 838.2 crore, higher by 17.5%

- SHK reported steady performance whilst facing a soft demand environment in the Emerging markets and a challenging macro-economic environment in the European markets
  - During the quarter, Emerging market (excluding acquisitions) sales stood at Rs. 612 crore, registering an organic growth of 10.8% on a YoY basis
- The Company was able to seamlessly integrate the acquired businesses in various geographies over the past few quarters and all companies have delivered a steady performance during the quarter

#### H1 FY23 EBITDA stood at Rs. 115.6 crore, with margins at 14%

 During H1 FY23, the company experienced cost challenges as a result of global raw material inflation and supply chain bottlenecks. However, the impact on margin performance was minimized by calibrated price increases in collaboration with clients

### H1 FY23 Cash profits stood at Rs. 91.3 crore as against cash profit of Rs. 78.2 crore in H1 FY22

- H1 FY 22 PAT included a reversal of additional tax provision aggregating Rs 64.5 crore for A.Y 2016-17 to A.Y. 2020-21 consequent to Income Tax Appellate Tribunal (ITAT) order dated August 02, 2021
- H1 FY 23 PAT includes exceptional gain of Rs 1.5 account of reprocessing of Inventory damaged in Mahad floods converted into finished goods