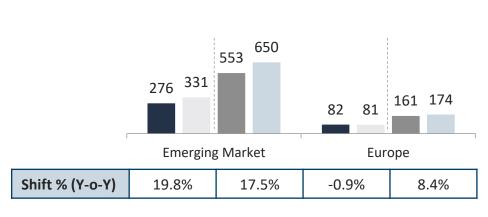

### Revenue Break-Up – Q2 & H1 FY23

#### **Market Segment**

#### Note:

- 1) Figures in Rs. crore unless specified otherwise
- 2) SHK Q1 FY 23 results includes consolidation of recently acquired entities in Q4 FY 22 Holland Aromatics and NuTaste in SHK's performance