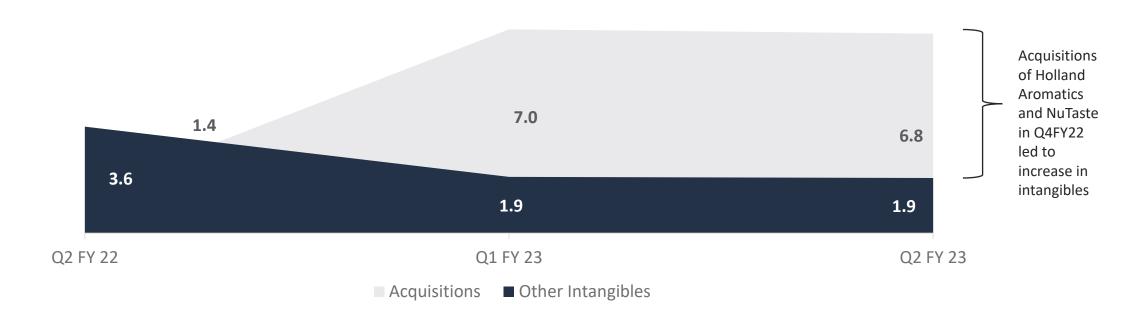

### Amortization of Intangible Assets – Q2 FY23

### **Estimated amortization of Intangible assets (Rs. crore)**

- SHK concluded the full acquisition of Creative Flavours and Fragrances SpA (CFF) w.e.f July 28, 2020, Nova Fragranze S.R.L (Nova) w.e.f. April 1, 2021, Holland Aromatics w.e.f December 14,2021 and NuTaste Food and Drink Labs Private Limited (NuTaste) w.e.f January 3, 2022
- On account of these acquisitions, the amortization of the intangible assets is expected to increase, going forward