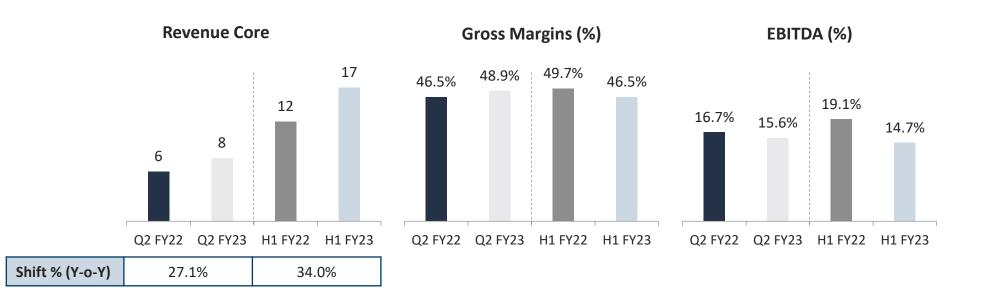

### Revenue Performance – Q2 and H1 - CY vs PY

Demand trends in India and other emerging markets remained soft during the quarter. Furthermore, the operating environment in Europe was challenging due to the ongoing macro-economic situation

#### **Geography Wise** 467 372 237 209 188 181 154 148 106 101 76 70 India Europe **ROW** Shift % (Y-o-Y) 30.4% 25.7% 4.9% 11.3% -8.0% -3.9%