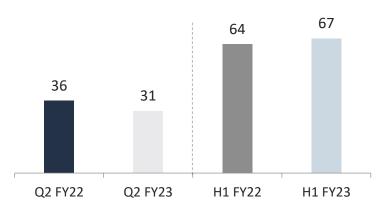

## **Profitability Break-Up – Q2 FY23**

#### **Fragrance Division - EBIT**

| Shift % (Y-o-Y) | -13.3% |      | 4.5% |      |  |
|-----------------|--------|------|------|------|--|
| Margins %       | 10.9%  | 8.4% | 9.8% | 9.3% |  |