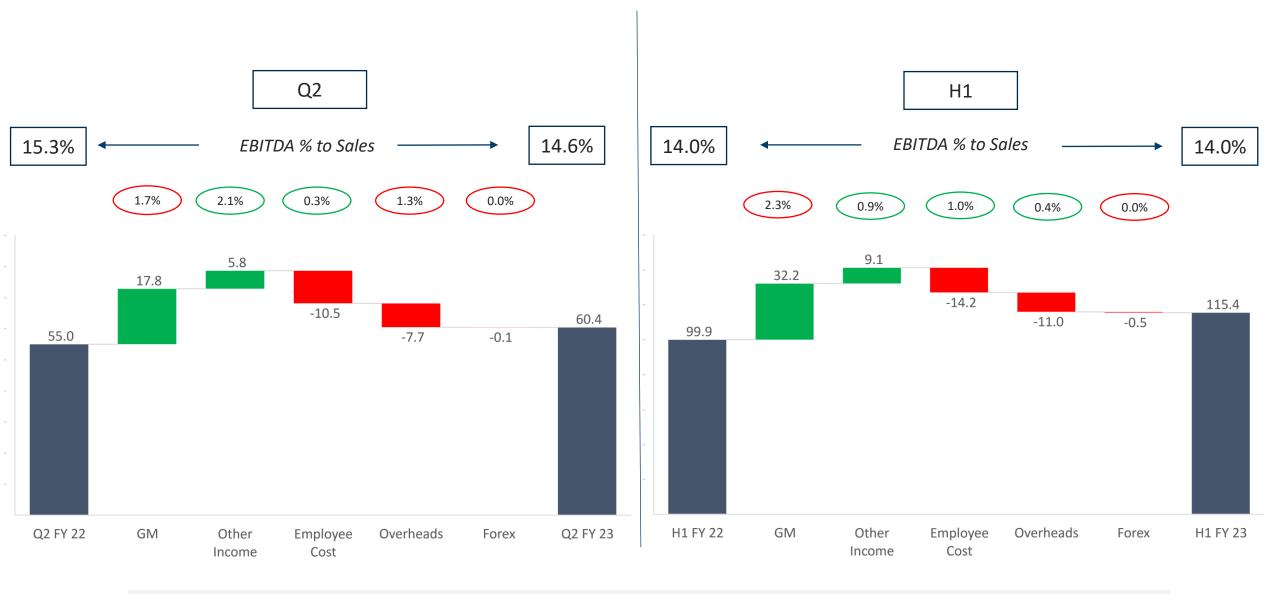

### Operating Performance – Q2 and H1 - CY vs PY

Higher raw material costs, especially in Europe, impacted margin performance during the quarter. The Company continues to take price hikes to mitigate cost pressures, which should lead to margin improvement in the upcoming quarters

#### H1 FY23 EBITDA stood at Rs. 115.6 crore, with margins at 14%

 During H1 FY23, the company experienced cost challenges as a result of global raw material inflation and supply chain bottlenecks. However, the impact on margin performance was minimized by calibrated price increases in collaboration with clients