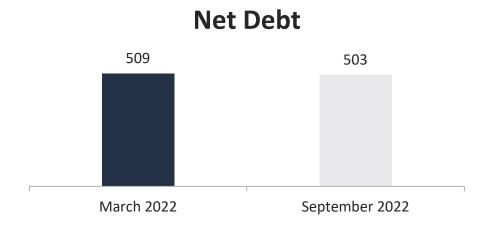

#### **Update on Debt Position:**

- The Company's net debt position stood at ~Rs. 503 crore as on September 30, 2022 as against Rs. 469 crore as on June 30, 2022
- The debt increase was primarily due to the cash outflow required to complete the acquisition of Holland Aromatics and Nova Fragranze S.r.l

### Balance Sheet Snapshot – As on September 30, 2022

921

Cash & Investments

503

0.48x

Net Debt &
Net Debt to Equity (x)