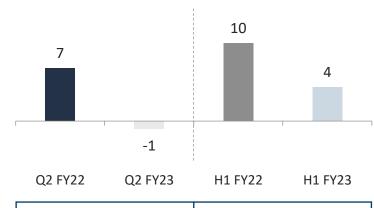

## **Profitability Break-Up – Q2 FY23**

#### **Flavours Division - EBIT**

| -108.1% |       | -56   | .5%  |
|---------|-------|-------|------|
| 20.3%   | -1.1% | 17.1% | 4.2% |