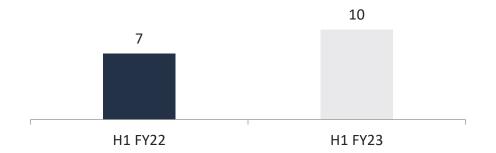

drive sustainable growth going forward."



### Revenue Performance – Q2 and H1 - CY vs PY





Demand trends in India and other emerging markets remained soft during the quarter. Furthermore, the operating environment in Europe was challenging due to the ongoing macro-economic situation

### Operating Performance – Q2 and H1 - CY vs PY





Higher raw material costs, especially in Europe, impacted margin performance during the quarter. The Company continues to take price hikes to mitigate cost pressures, which should lead to margin improvement in the upcoming quarters

### Balance Sheet Snapshot – As on September 30, 2022





921





Cash & Investments



503

0.48x

Net Debt &
Net Debt to Equity (x)



### **Financial Leverage**



### **Net Debt to Equity**



### **Interest Cost**





### Financial and Operational Discussions (Y-o-Y)

#### H1 FY23, Total Income stood at Rs. 838.2 crore, higher by 17.5%

- SHK reported steady performance whilst facing a soft demand environment in the Emerging markets and a challenging macro-economic environment in the European markets
  - During the quarter, Emerging market (excluding acquisitions) sales stood at Rs. 612 crore, registering an organic growth of 10.8% on a YoY basis
- The Company was able to seamlessly integrate the acquired businesses in various geographies over the past few quarters and all companies have delivered a steady performance during the quarter

#### H1 FY23 EBITDA stood at Rs. 115.6 crore, with margins at 14%

 During H1 FY23, the company experienced cost challenges as a result of global raw material infla