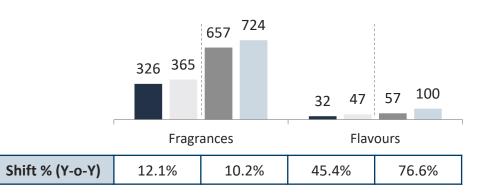

### Revenue Break-Up – Q2 & H1 FY23

#### **Business Segment**

#### Note:

- 1) Figures in Rs. crore unless specified otherwise
- 2) SHK Q1 FY 23 results includes consolidation of recently acquired entities in Q4 FY 22 Holland Aromatics and NuTaste in SHK's performance