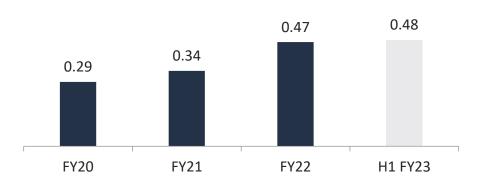

### Balance Sheet Snapshot – As on September 30, 2022

921

Cash & Investments

503

0.48x

Net Debt &
Net Debt to Equity (x)

### **Financial Leverage**

### **Net Debt to Equity**