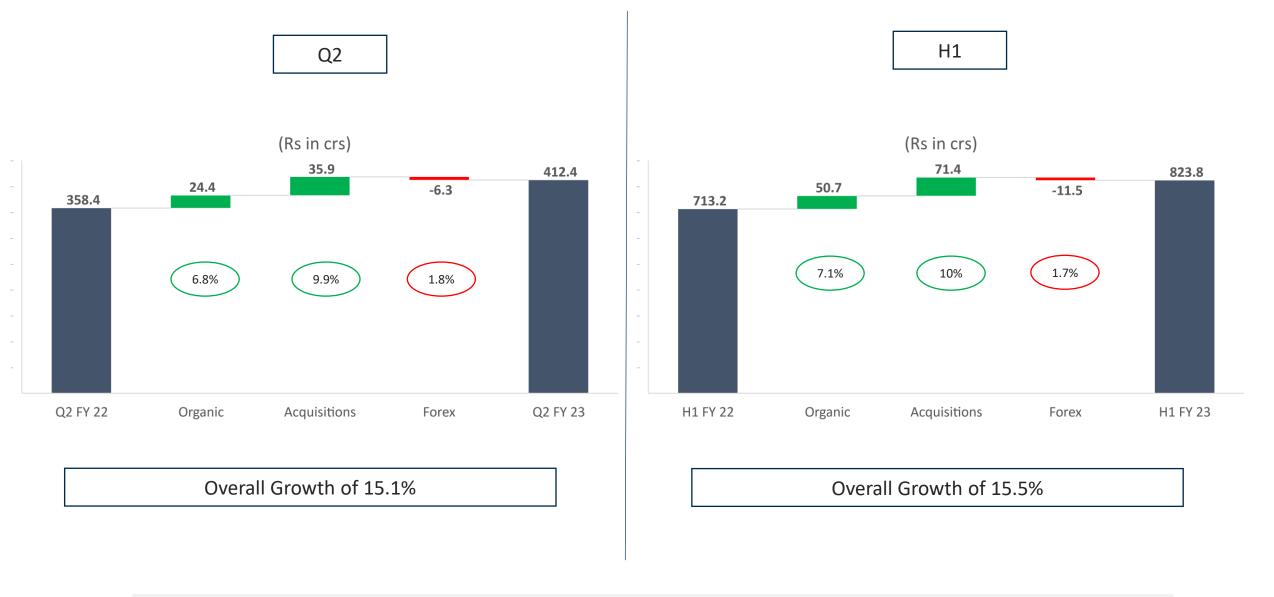

### Revenue Performance – Q2 and H1 - CY vs PY

Demand trends in India and other emerging markets remained soft during the quarter. Furthermore, the operating environment in Europe was challenging due to the ongoing macro-economic situation

#### H1 FY23, Total Income stood at Rs. 838.2 crore, higher by 17.5%

- SHK reported steady performance whilst facing a soft demand environment in the Emerging markets and a challenging macro-economic environment in the European markets
  - During the quarter, Emerging market (excluding acquisitions) sales stood at Rs. 612 crore, registering an organic growth of 10.8% on a YoY basis
- The Company was able to seamlessly integrate the acquired businesses in various geographies over the past few quarters and all companies have delivered a steady performance during the quarter