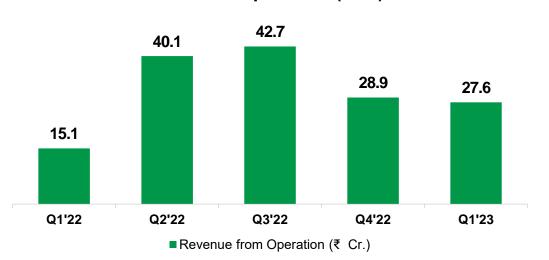

### Consolidated Financial Overview (Quarterly) (1/2)

Figures in Rs. Crores, except change and margins

| Particulars             | Q1FY23 | Q1FY22 | YoY Change | Q4FY22 | QoQ Change |
|-------------------------|--------|--------|------------|--------|------------|
| Revenue from Operations | 27.6   | 15.1   | 82.6%      | 28.9   | -4.7%      |
| EBITDA                  | 11.3   | 5.1    | 120.3%     | 15.6   | -27.7%     |
| Finance Cost            | 0.1    | 0.1    | -5.6%      | 0.7    | -82.5%     |
| РВТ                     | 13.5   | 6.2    | 117.2%     | 19.8   | -31.8%     |
| PAT                     | 10.1   | 4.7    | 116.6%     | 14.5   | -30.6%     |
| EBITDA Margin           | 40.9%  | 33.9%  |            | 54.0%  |            |
| PBT Margin              | 49.0%  | 41.2%  |            | 68.5%  |            |
| PAT Margin              | 36.6%  | 30.9%  |            | 50.2%  |            |

### Consolidated Financial Overview (Quarterly) (2/2)

Revenue from Operations (₹ Cr.)

EBITDA (₹ Cr.) and EBITDA Margin (%)