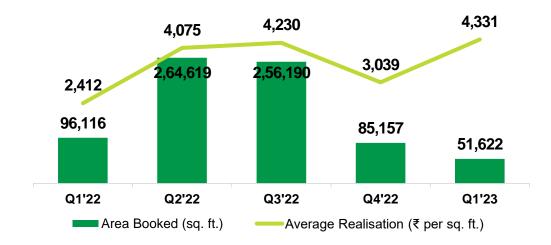

### **Consolidated Quarterly Operations Highlights**

| Particulars                             | Q1 FY23 | Q1 FY22 | Q4 FY22 |
|-----------------------------------------|---------|---------|---------|
| Amount spent on Construction<br>(₹ Cr.) | 23.3    | 10.9    | 27.8    |
| Area Booked<br>(sq. ft.)                | 51,622  | 96,116  | 85,157  |
| Booking Value<br>(₹ Cr)                 | 22.4    | 23.2    | 25.9    |
| Collections<br>(₹ Cr)                   | 49.4    | 22.9    | 36.6    |

#### Area Booked (sq. ft.) and Average Realization (₹ per sq. ft.)

PAT (₹ Cr.) and PAT Margin (%)

Out of total 96,116 sq.ft . sold in Q1'22, 70% of the sales was contributed by Eldeco Saksham which has EWS properties, causing average realization to drop vis à vis previous quarters.