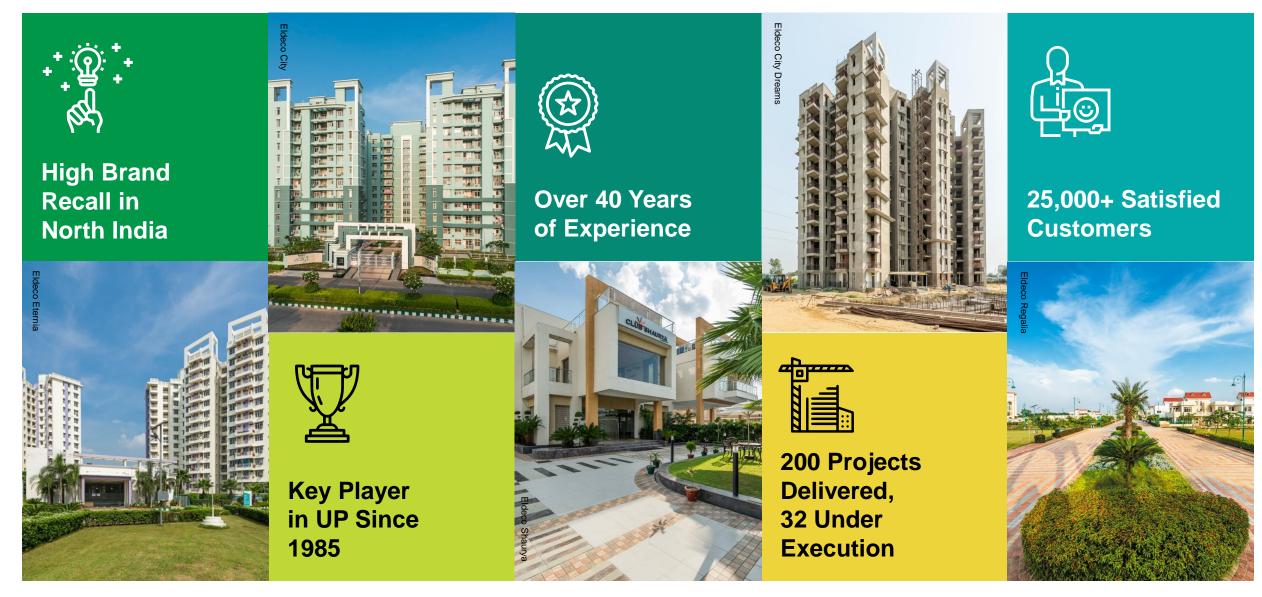

### **EHIL Overview**

-**40** Years of **Experience** 

Focus on Middle Income Segment

53

Projects Completed Projects On-Going Market Leadership in Lucknow

- Strong brand for trusted delivery
- Fastest growing city with high demand for residential & township projects
- Lucknow among Top Tier
   2 Cities with respect to real estate growth

- Vast experience in project execution
- Quality and timely delivery of projects
- Simultaneous handling of multiple large projects
- 53 projects completed till date

### **Completed Projects**

| S No | Project                      | Location                        | Туре              | Saleable Area<br>(sq ft) |
|------|------------------------------|---------------------------------|-------------------|--------------------------|
| 1    | Eldeco Pragati Kendra        | Kapoorthala - Lucknow           | Commercial        | 100,763                  |
| 2    | Eldeco Kusha Mini Villa      | Puraniya Chauraha, Lucknow      | Commercial cum GH | 11,636                   |
| 3    | Eldeco Udyan I               | Bangla Bazar, Lucknow           | Township          | 1,529,850                |
| 4    | Eldeco Fountain Plaza        | Bangla Bazar, Lucknow           | Local Shopping    | 33,524                   |
| 5    | Eldeco Harmony Enclave       | Bangla Bazar, Lucknow           | Township          | 81,805                   |
| 6    | Eldeco Udyan II              | Raibareilly Road, Lucknow       | Township          | 2,459,714                |
| 7    | Eldeco Sanskriti Enclave     | Raibareilly Road, Lucknow       | Township          | 123,307                  |
| 8    | Eldeco Suraksha Enclave - I  | Raibareilly Road, Lucknow       | Township          | 380,326                  |
| 9    | Eldeco Suraksha Enclave - II | Raibareilly Road, Lucknow       | Township          | 305,445                  |
| 10   | Eldeco Samridhi              | Raibareilly Road, Lucknow       | Township          | 584,948                  |
| 11   | Eldeco Ashray                | Raibareilly Road, Lucknow       | EWS               | 340,917                  |
| 12   | Eldeco Ashray Bazar          | Raibareilly Road, Lucknow       | Local Shopping    | 12,416                   |
| 13   | Eldeco Utsav Plaza           | Raibareilly Road, Lucknow       | Local Shopping    | 9,482                    |
| 14   | Eldeco Udyan Plaza           | Raibareilly Road, Lucknow       | Local Shopping    | 35,426                   |
| 15   | Eldeco Highway Plaza         | Raibareilly Road, Lucknow       | Commercial        | 34,548                   |
| 16   | Eldeco Highway Annexy        | Raibareilly Road, Lucknow       | Commercial        | 14,905                   |
| 17   | Eldeco Express Plaza         | Raibareilly Road, Lucknow       | Commercial        | 107,197                  |
| 18   | Eldeco Heritage              | Park Road, Hazrat Ganj, Lucknow | GH                | 48,385                   |
| 19   | Eldeco Emperur               | New Hyderabad, Lucknow          | GH                | 94,184                   |
| 20   | Eldeco Eden Park Estate      | Kursi Road, Lucknow             | GH                | 195,126                  |
| 21   | Eldeco Park View             | Sitapur Road, Lucknow           | GH                | 182,694                  |
| 22   | Eldeco Basera Palash         | New Hyderabad, Lucknow          | GH                | 05 400                   |
| 23   | Eldeco Basera Palash Annexy  | New Hyderabad, Lucknow          | GH                | 65,122                   |
| 24   | Eldeco Kusum Deep            | Chowk, Lucknow                  | Commercial cum GH | 62,883                   |
| 25   | Eldeco Saraswati Apartment   | Chand Ganj Garden, Lucknow      | GH                | 16,806                   |
| 26   | Eldeco Savitri Sahni Enclave | New Hyderabad, Lucknow          | GH                | 23,259                   |

| S No | Project                     | Location                            | Туре           | Saleable Area<br>(sq ft) |
|------|-----------------------------|-------------------------------------|----------------|--------------------------|
| 27   | Eldeco Kusum Villa          | Mahanagar, Lucknow                  | GH             | 22,408                   |
| 28   | Eldeco Greens               | Gomti Nagar, Lucknow                | Township       | 839,455                  |
| 29   | Eldeco Greens Apartment     | Gomti Nagar, Lucknow                | GH             | 228,339                  |
| 30   | Eldeco Magnum Plaza         | Gomti Nagar, Lucknow                | Commercial     | 84,121                   |
| 31   | Eldeco Corporate Chamber I  | Vibhuti Khand, Gomti Nagar, Lucknow | Commercial     | 97,862                   |
| 32   | Eldeco Corporate Chamber II | Vibhuti Khand, Gomti Nagar, Lucknow | Commercial     | 111,735                  |
| 33   | Eldeco Corporate Tower      | Vibhuti Khand, Gomti Nagar, Lucknow | Commercial     | 107,805                  |
| 34   | Eldeco Elegance             | Vibhuti Khand, Gomti Nagar, Lucknow | GH             | 805,123                  |
| 35   | Eldeco Elegante             | Vibhuti Khand, Gomti Nagar, Lucknow | Commercial     | 53,033                   |
| 36   | Eldeco Greenwood            | Vikalp Khand, Gomti Nagar, Lucknow  | Township       | 86,189                   |
| 37   | Eldeco Greenwood Arcade     | Vikalp Khand, Gomti Nagar, Lucknow  | Local Shopping | 5,359                    |
| 38   | Eldeco Kusum Plaza          | Nishat Ganj, Lucknow                | Commercial     | 19,919                   |
| 39   | Eldeco Shivani Plaza        | Near Kapoorthala, Lucknow           | Commercial     | 17,653                   |
| 40   | Eldeco Towne                | IIM Road, Lucknow                   | Township       | 329,654                  |
| 41   | Eldeco Eternia              | Sitapur Road, Lucknow               | GH             | 367,128                  |
| 42   | Eldeco Regalia              | Off IIM Road, Lucknow               | Township       | 693,365                  |
| 43   | Eldeco City                 | IIM Road, Lucknow                   | Township       | 2,187,684                |
| 44   | Eldeco City Breeze          | IIM Road, Lucknow                   | GH             | 217,536                  |
| 45   | Eldeco Sukriti              | IIM Road, Lucknow                   | LIG            | 124,416                  |
| 46   | Eldeco Sukriti Premium      | IIM Road, Lucknow                   | GH             | 28,512                   |
| 47   | Eldeco Kuteer               | IIM Road, Lucknow                   | EWS            | 66,240                   |
| 48   | Eldeco City Arcade I        | IIM Road, Lucknow                   | Local Shopping | 13,983                   |
| 49   | Eldeco City Arcade II       | IIM Road, Lucknow                   | Local Shopping | 16,074                   |
| 50   | Eldeco Sukriti Arcade       | IIM Road, Lucknow                   | Local Shopping | 3,327                    |
| 51   | Eldeco Saubhagyam           | Vrindavan Yojna, Lucknow            | GH             | 1,204,533                |
| 52   | Eldeco Saubhagyam Arcade    | Vrindavan Yojna, Lucknow            | Local Shopping | 7,227                    |
| 53   | Eldeco Shaurya              | Bijnore Road, Lucknow               | Township       | 639,936                  |

Total: 152,33,284 Sq Ft.