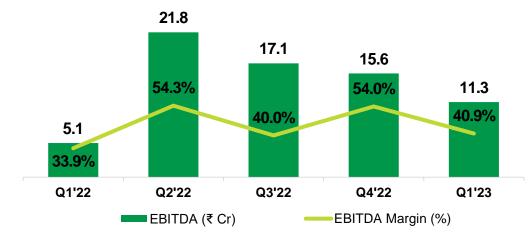

### Consolidated Financial Overview (Quarterly) (1/2)

Figures in Rs. Crores, except change and margins

| Particulars             | Q1FY23 | Q1FY22 | YoY Change | Q4FY22 | QoQ Change |
|-------------------------|--------|--------|------------|--------|------------|
| Revenue from Operations | 27.6   | 15.1   | 82.6%      | 28.9   | -4.7%      |
| EBITDA                  | 11.3   | 5.1    | 120.3%     | 15.6   | -27.7%     |
| Finance Cost            | 0.1    | 0.1    | -5.6%      | 0.7    | -82.5%     |
| РВТ                     | 13.5   | 6.2    | 117.2%     | 19.8   | -31.8%     |
| PAT                     | 10.1   | 4.7    | 116.6%     | 14.5   | -30.6%     |
| EBITDA Margin           | 40.9%  | 33.9%  |            | 54.0%  |            |
| PBT Margin              | 49.0%  | 41.2%  |            | 68.5%  |            |
| PAT Margin              | 36.6%  | 30.9%  |            | 50.2%  |            |

### Consolidated Financial Overview (Quarterly) (2/2)

Revenue from Operations (₹ Cr.)

EBITDA (₹ Cr.) and EBITDA Margin (%)