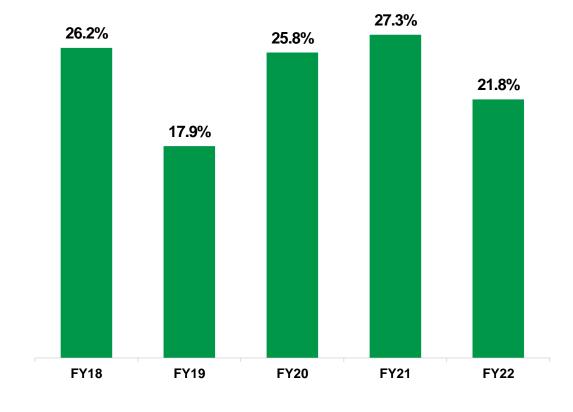

### Consolidated Financial Overview (Full Year) <sup>(2/2)</sup>

Net Worth (₹ Cr.) and ROE (%)

**Return on Capital Employed** 

Return on Capital Employed