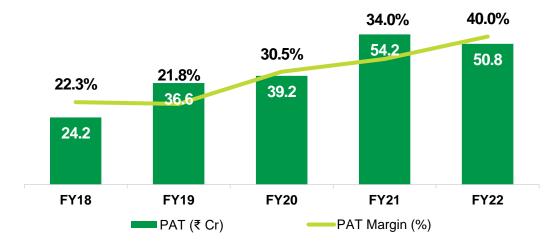

### Consolidated Financial Overview (Full Year) <sup>(1/2)</sup>

PAT (₹ Cr.) and PAT Margin (%)

EBITDA (₹ Cr.) and EBITDA Margin (%)

©2022, All Rights Reserved - www.eldecogroup.com

Note: 1 PAT and EPS are after adjusting Minority Interest | Note: 2 All figures are as per IND AS