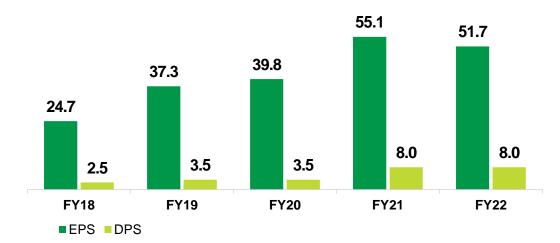

### Consolidated Financial Overview (Full Year) <sup>(1/2)</sup>

PAT (₹ Cr.) and PAT Margin (%)

EBITDA (₹ Cr.) and EBITDA Margin (%)

©2022, All Rights Reserved - www.eldecogroup.com

Note: 1 PAT and EPS are after adjusting Minority Interest | Note: 2 All figures are as per IND AS