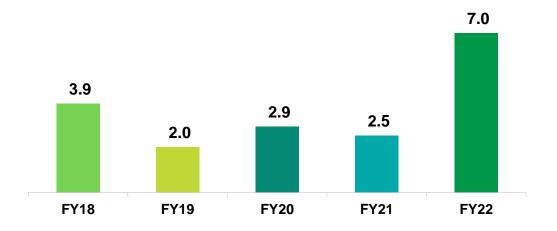

### Consolidated Financial Overview (Full Year) <sup>(1/2)</sup>

PAT (₹ Cr.) and PAT Margin (%)

EBITDA (₹ Cr.) and EBITDA Margin (%)

©2022, All Rights Reserved - www.eldecogroup.com

Note: 1 PAT and EPS are after adjusting Minority Interest | Note: 2 All figures are as per IND AS