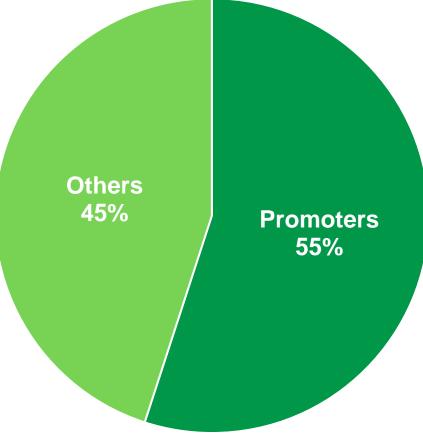

### **Stock Data**

| Stock II              | nformation     | Shareholding as |
|-----------------------|----------------|-----------------|
| Stock Price           | ₹ 549          |                 |
| 52 Week High/Low      | ₹ 977 / 498    |                 |
| Market Capitalization | ₹ 540 Cr       | Others<br>45%   |
| Shares Outstanding    | 9.8 Mn         |                 |
| Free Float            | ₹ 232 Cr / 43% |                 |

Shareholding as on 30<sup>th</sup> June 2022