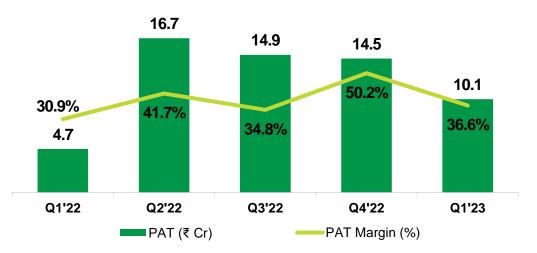

Rs. 10.1 Crores

+116.6% growth YoY

PAT Margin 36.6%

### Consolidated Financial Overview (Quarterly) (1/2)

Figures in Rs. Crores, except change and margins

| Particulars             | Q1FY23 | Q1FY22 | YoY Change | Q4FY22 | QoQ Change |
|-------------------------|--------|--------|------------|--------|------------|
| Revenue from Operations | 27.6   | 15.1   | 82.6%      | 28.9   | -4.7%      |
| EBITDA                  | 11.3   | 5.1    | 120.3%     | 15.6   | -27.7%     |
| Finance Cost            | 0.1    | 0.1    | -5.6%      | 0.7    | -82.5%     |
| РВТ                     | 13.5   | 6.2    | 117.2%     | 19.8   | -31.8%     |
| PAT                     | 10.1   | 4.7    | 116.6%     | 14.5   | -30.6%     |
| EBITDA Margin           | 40.9%  | 33.9%  |            | 54.0%  |            |
| PBT Margin              | 49.0%  | 41.2%  |            | 68.5%  |            |
| PAT Margin              | 36.6%  | 30.9%  |            | 50.2%  |            |

#### Area Booked (sq. ft.) and Average Realization (₹ per sq. ft.)

PAT (₹ Cr.) and PAT Margin (%)

Out of total 96,116 sq.ft . sold in Q1'22, 70% of the sales was contributed by Eldeco Saksham which has EWS properties, causing average realization to drop vis à vis previous quarters.