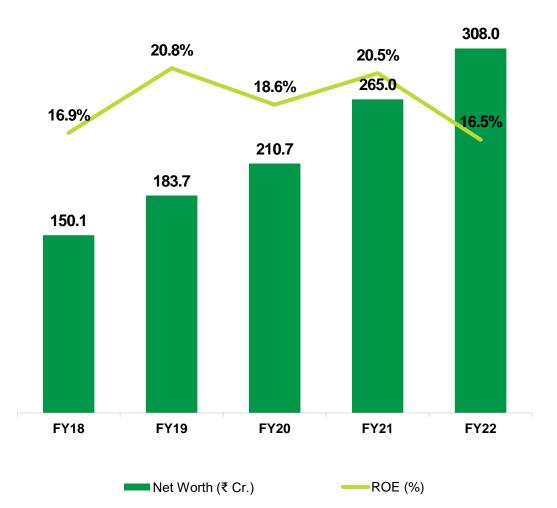

### Consolidated Financial Overview (Full Year) <sup>(2/2)</sup>

Net Worth (₹ Cr.) and ROE (%)

**Return on Capital Employed** 

Return on Capital Employed