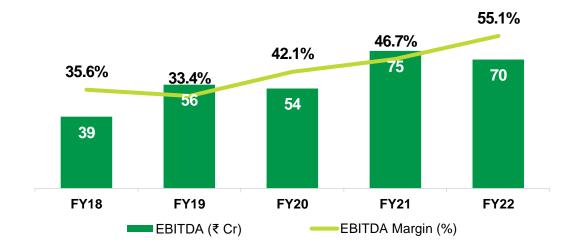

### Consolidated Financial Overview (Full Year) <sup>(1/2)</sup>

PAT (₹ Cr.) and PAT Margin (%)

EBITDA (₹ Cr.) and EBITDA Margin (%)

©2022, All Rights Reserved - www.eldecogroup.com

Note: 1 PAT and EPS are after adjusting Minority Interest | Note: 2 All figures are as per IND AS