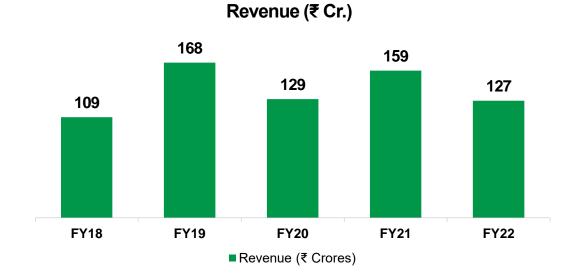

### Consolidated Financial Overview (Full Year) <sup>(1/2)</sup>

PAT (₹ Cr.) and PAT Margin (%)

EBITDA (₹ Cr.) and EBITDA Margin (%)

©2022, All Rights Reserved - www.eldecogroup.com

Note: 1 PAT and EPS are after adjusting Minority Interest | Note: 2 All figures are as per IND AS