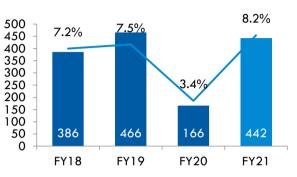

#### FY21 FINANCIALS

Revenue - INR 5,406 Mn

Operating EBITDA - INR 685 Mn

PAT- INR 442 Mn

### Income Statement

| Particulars (INR Mn)       | FY19   | FY20          | FY21   | Q1-FY22 |
|----------------------------|--------|---------------|--------|---------|
| Revenue                    | 6,257  | 4,960         | 5,406  | 1,852   |
| Total Expenses             | 5,581  | 4,626         | 4,721  | 1,559   |
| Operating EBITDA           | 676    | 334           | 685    | 293     |
| Operating EBITDA Margin    | 10.80% | <b>6.80</b> % | 12.67% | 15.82%  |
| Depreciation               | 118    | 134           | 145    | 33      |
| Finance Cost               | 18     | 13            | 38     | 8       |
| Other Income               | 77     | 59            | 65     | 24      |
| РВТ                        | 617    | 246           | 567    | 276     |
| Tax                        | 151    | 80            | 125    | 57      |
| PAT                        | 466    | 166           | 442    | 219     |
| PAT Margin                 | 7.50%  | 3.40%         | 8.18%  | 11.83%  |
| Other Comprehensive Income | (2)    | (56)          | 177    | 77      |
| Total Comprehensive Income | 464    | 110           | 619    | 296     |
| Diluted EPS (INR)          | 8.99   | 3.21          | 8.52   | 4.22    |