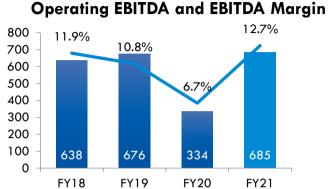

#### FY21 FINANCIALS

Revenue - INR 5,406 Mn

Operating EBITDA - INR 685 Mn

PAT- INR 442 Mn

### Income Statement

| Particulars (INR Mn)       | FY19   | FY20          | FY21   | Q1-FY22 |
|----------------------------|--------|---------------|--------|---------|
| Revenue                    | 6,257  | 4,960         | 5,406  | 1,852   |
| Total Expenses             | 5,581  | 4,626         | 4,721  | 1,559   |
| Operating EBITDA           | 676    | 334           | 685    | 293     |
| Operating EBITDA Margin    | 10.80% | <b>6.80</b> % | 12.67% | 15.82%  |
| Depreciation               | 118    | 134           | 145    | 33      |
| Finance Cost               | 18     | 13            | 38     | 8       |
| Other Income               | 77     | 59            | 65     | 24      |
| РВТ                        | 617    | 246           | 567    | 276     |
| Tax                        | 151    | 80            | 125    | 57      |
| PAT                        | 466    | 166           | 442    | 219     |
| PAT Margin                 | 7.50%  | 3.40%         | 8.18%  | 11.83%  |
| Other Comprehensive Income | (2)    | (56)          | 177    | 77      |
| Total Comprehensive Income | 464    | 110           | 619    | 296     |
| Diluted EPS (INR)          | 8.99   | 3.21          | 8.52   | 4.22    |