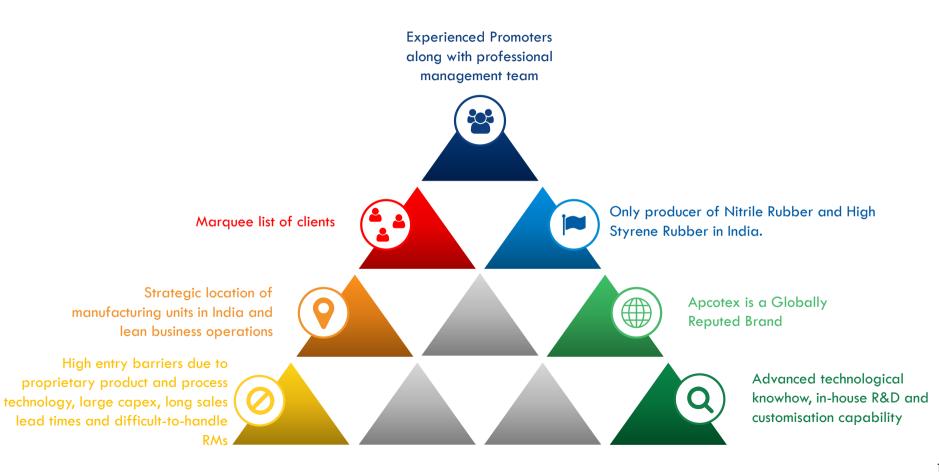

#### OVERVIEW

- > The company has one of the broadest range of Emulsion Polymers available in the market today.
- The various grades of Synthetic Rubber find application in products such as Automotive Components, Hoses, Gaskets, Rice De-husking Rollers, Printing and Industrial Rollers, Friction Materials, Belting, Footwear, Medical and Industrial Nitrile Gloves.
- ▶ Apcotex is listed on both the BSE and NSE and has an approximate market capitalisation of INR 16,660.4 Mn as on 30<sup>th</sup> June, 2021.

#### **MARQUEE CLIENTS**

- SYNTHETIC LATEX
- ITC Ltd, BILT, JK PAPER, Pidilite Industries, MRF, SRF, Century Enka, etc.
- ► SYNTHETIC RUBBER
- Paragon Footwear, Jayshree
   Polymers, Inarco, Parker Hannifin, Top
   Glove, Brightway, etc.

#### MANUFACTURING

- Taloja Facility: Maharashtra
  - ▶ 55,000 MTPA Synthetic Latex
  - 7,000 MTPA High Styrene Rubber
- Valia Facility: Gujarat
  - 21,000 MTPA Nitrile Rubber and Allied Products.

#### Revenue (INR Mn) and Operating EBITDA Margin (%)

- The company's Taloja plant was established in 1980 as a division of Asian Paints (India) Ltd. In 1991, the division was spun off as a separate company, which was headed by Mr. Atul Choksey, former MD of Asian Paints. The company is currently headed by Abhiraj Choksey who is the Managing Director.
- Apcotex has a significant global presence and for last few years has done business in all continents and several countries.
- It is one of the leading producers of Synthetic Rubber and Synthetic Latex in India.
- Its state-of-the-art manufacturing plants are strategically located on the western coast of India.
- Over the past several years, the company has developed a strong Research & Development base, which has enabled them to develop, manufacture and export products and compete effectively against global players.
- Apcotex Industries has a workforce strength of over 450 fulltime employees.