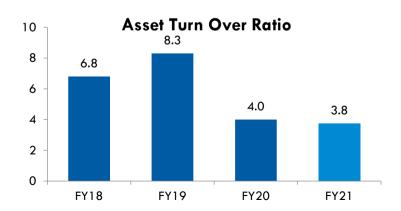

pital Work in progress      | 193   | 116   |
| Non Current Investments       | 334   | 682   |
| Intangible Assets             | 9     | 7     |
| Current Tax Assets (net)      | 55    | 73    |
| Other Non Current Assets      | 86    | 64    |
| Total Current Assets          | 2,053 | 2,134 |
| Investments                   | 211   | 142   |
| Inventories                   | 597   | 558   |
| Trade Receivables             | 891   | 1,048 |
| Cash & Cash Equivalents       | 117   | 106   |
| Other Bank Balances           | 43    | 44    |
| Short Term Ioans & Advances   | 3     | 4     |
| Other Financial Assets        | 60    | 72    |
| Other Current Asset           | 131   | 160   |
| TOTAL ASSETS                  | 3,969 | 4,517 |

### **Historical Performance Indicators**

















#### Apcotex Industries Ltd Disclaimer:

This presentation and the accompanying slides (the "Presentation"), which have been prepared by Apcotex Industries Limited (the "Company"), have been prepared solely for information purposes and do not constitute any offer, recommendation or invitation to purchase or subscribe for any securities, and shall not form the basis or be relied on in connection with any contract or binding commitment whatsoever. No offering of securities of the Company will be made except by means of a statutory offering document containing detailed information about the Company.

This Presentation has been prepared by the Company based on information and data which the Company considers reliable, but the Company makes no representation or warranty, express or implie