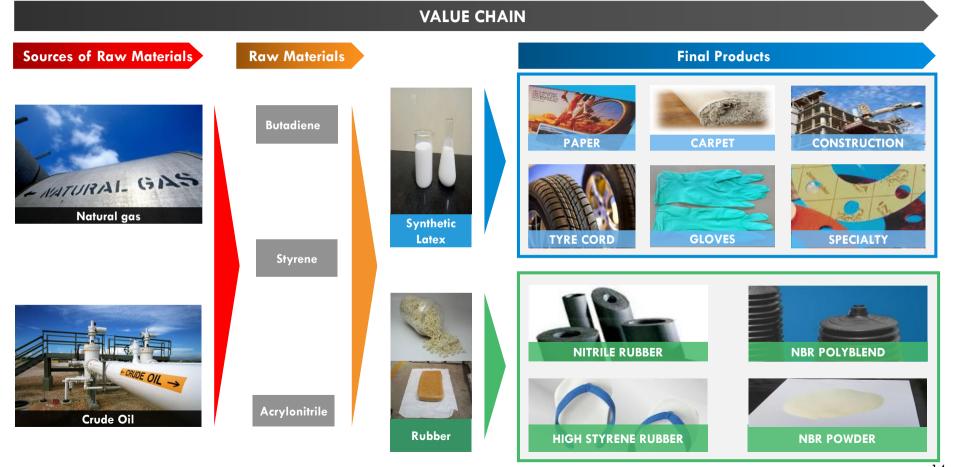

### Synthetic Latex Products

ITC Limited

The company caters to a large customer base for synthetic latex across industries and commands high market share across industries like Paper, Carpets, Tyres and Construction.

| PAPER                                                                                                                                                                                                                       | CARPET                                                                                                                                                                                                                            | CONSTRUCTION                                                                                                                                                                                                         | TYRE CORD                                 | GLOVES                                 | SPECIALTY                                                                                                                              |
|-----------------------------------------------------------------------------------------------------------------------------------------------------------------------------------------------------------------------------|-----------------------------------------------------------------------------------------------------------------------------------------------------------------------------------------------------------------------------------|----------------------------------------------------------------------------------------------------------------------------------------------------------------------------------------------------------------------|-------------------------------------------|----------------------------------------|----------------------------------------------------------------------------------------------------------------------------------------|
| Provides high wet<br>and dry binding<br>strength, high<br>sheet gloss;<br>Provides excellent<br>wet and dry<br>binding strengths;<br>Provides excellent<br>coverage and<br>coating holdout;<br>Provides excellent<br>gloss. | Soft secondary<br>backings of tufted<br>carpets, Needle<br>felt coating and<br>impregnation,<br>Textile Finishing /<br>Softener,<br>produces chemical<br>additives for<br>Textile Flooring,<br>Synthetic Turf,<br>Mattresses etc. | Bonding agent,<br>cementitious<br>waterproofing 2<br>component repair<br>mortar, Hydraulic<br>cement admixture,<br>damp proof<br>coatings, bonding<br>agent for cement<br>sand plaster on<br>concrete and<br>Gypsum. | Tyre cord /<br>belting fabric<br>dipping. | For Medical and<br>Industrial Purpose. | Binder for<br>Nonwoven Fabric,<br>Paper saturation,<br>Binder for cork<br>sheets, Jointing<br>sheets, Textile<br>finishing, Adhesives. |
|                                                                                                                                                                                                                             |                                                                                                                                                                                                                                   | <u> </u>                                                                                                                                                                                                             |                                           |                                        |                                                                                                                                        |
| CLIENTS                                                                                                                                                                                                                     | CLIENTS                                                                                                                                                                                                                           | CLIENTS                                                                                                                                                                                                              | CLIENTS                                   | CLIENTS                                | CLIENTS                                                                                                                                |
| A Dilt                                                                                                                                                                                                                      |                                                                                                                                                                                                                                   | FOSROC                                                                                                                                                                                                               |                                           | TOP GLOVE mailcom                      | NAT.                                                                                                                                   |

### Synthetic Rubber Products

Apcotex is the only manufacturer of Nitrile Rubber and High Styrene Rubber in India. It has a high market share in HSR but a low market share in NBR due to capacity constraints.