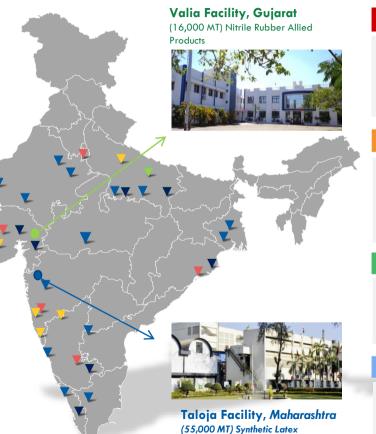

#### MANUFACTURING

- Taloja Facility: Maharashtra
  - ▶ 55,000 MTPA Synthetic Latex
  - 7,000 MTPA High Styrene Rubber
- Valia Facility: Gujarat
  - 21,000 MTPA Nitrile Rubber and Allied Products.