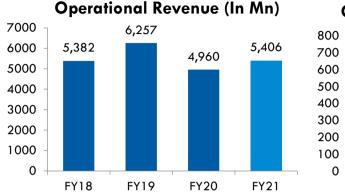

#### Revenue (INR Mn) and Operating EBITDA Margin (%)

- The company's Taloja plant was established in 1980 as a division of Asian Paints (India) Ltd. In 1991, the division was spun off as a separate company, which was headed by Mr. Atul Choksey, former MD of Asian Paints. The company is currently headed by Abhiraj Choksey who is the Managing Director.
- Apcotex has a significant global presence and for last few years has done business in all continents and several countries.
- It is one of the leading producers of Synthetic Rubber and Synthetic Latex in India.
- Its state-of-the-art manufacturing plants are strategically located on the western coast of India.
- Over the past several years, the company has developed a strong Research & Development base, which has enabled them to develop, manufacture and export products and compete effectively against global players.
- Apcotex Industries has a workforce strength of over 450 fulltime employees.

### Income Statement

| Particulars (INR Mn)       | FY19   | FY20          | FY21   | Q1-FY22 |
|----------------------------|--------|---------------|--------|---------|
| Revenue                    | 6,257  | 4,960         | 5,406  | 1,852   |
| Total Expenses             | 5,581  | 4,626         | 4,721  | 1,559   |
| Operating EBITDA           | 676    | 334           | 685    | 293     |
| Operating EBITDA Margin    | 10.80% | <b>6.80</b> % | 12.67% | 15.82%  |
| Depreciation               | 118    | 134           | 145    | 33      |
| Finance Cost               | 18     | 13            | 38     | 8       |
| Other Income               | 77     | 59            | 65     | 24      |
| РВТ                        | 617    | 246           | 567    | 276     |
| Tax                        | 151    | 80            | 125    | 57      |
| PAT                        | 466    | 166           | 442    | 219     |
| PAT Margin                 | 7.50%  | 3.40%         | 8.18%  | 11.83%  |
| Other Comprehensive Income | (2)    | (56)          | 177    | 77      |
| Total Comprehensive Income | 464    | 110           | 619    | 296     |
| Diluted EPS (INR)          | 8.99   | 3.21          | 8.52   | 4.22    |