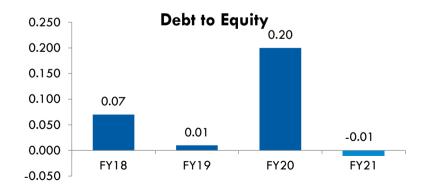

tal Work in progress      | 193   | 116   |
| Non Current Investments       | 334   | 682   |
| Intangible Assets             | 9     | 7     |
| Current Tax Assets (net)      | 55    | 73    |
| Other Non Current Assets      | 86    | 64    |
| Total Current Assets          | 2,053 | 2,134 |
| Investments                   | 211   | 142   |
| Inventories                   | 597   | 558   |
| Trade Receivables             | 891   | 1,048 |
| Cash & Cash Equivalents       | 117   | 106   |
| Other Bank Balances           | 43    | 44    |
| Short Term Ioans & Advances   | 3     | 4     |
| Other Financial Assets        | 60    | 72    |
| Other Current Asset           | 131   | 160   |
| TOTAL ASSETS                  | 3,969 | 4,517 |

### **Historical Performance Indicators**

















#### Apcotex Industries Ltd Disclaimer:

This presentation and the accompanying slides (the "Presentation"), which have been prepared by Apcotex Industries Limited (the "Company"), have been prepared solely for information purposes and do not constitute any offer, recommendation or invitation to purchase or subscribe for any securities, and shall not form the basis or be relied on in connection with any contract or binding commitment whatsoever. No offering of securities of the Company will be made except by means of a statutory offering document containing detailed information about the Company.

This Presentation has been prepared by the Company based on information and data which the Company considers reliable, but the Company makes no representation or warranty, express or implied,