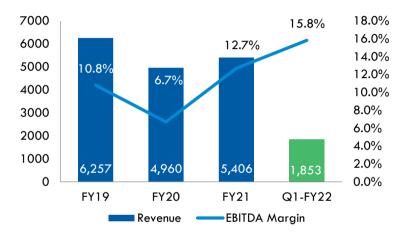

#### Revenue (INR Mn) and Operating EBITDA Margin (%)

- The company's Taloja plant was established in 1980 as a division of Asian Paints (India) Ltd. In 1991, the division was spun off as a separate company, which was headed by Mr. Atul Choksey, former MD of Asian Paints. The company is currently headed by Abhiraj Choksey who is the Managing Director.
- Apcotex has a significant global presence and for last few years has done business in all continents and several countries.
- It is one of the leading producers of Synthetic Rubber and Synthetic Latex in India.
- Its state-of-the-art manufacturing plants are strategically located on the western coast of India.
- Over the past several years, the company has developed a strong Research & Development base, which has enabled them to develop, manufacture and export products and compete effectively against global players.
- Apcotex Industries has a workforce strength of over 450 fulltime employees.

### Income Statement

| Particulars (INR Mn)       | FY19   | FY20          | FY21   | Q1-FY22 |
|----------------------------|--------|---------------|--------|---------|
| Revenue                    | 6,257  | 4,960         | 5,406  | 1,852   |
| Total Expenses             | 5,581  | 4,626         | 4,721  | 1,559   |
| Operating EBITDA           | 676    | 334           | 685    | 293     |
| Operating EBITDA Margin    | 10.80% | <b>6.80</b> % | 12.67% | 15.82%  |
| Depreciation               | 118    | 134           | 145    | 33      |
| Finance Cost               | 18     | 13            | 38     | 8       |
| Other Income               | 77     | 59            | 65     | 24      |
| РВТ                        | 617    | 246           | 567    | 276     |
| Tax                        | 151    | 80            | 125    | 57      |
| PAT                        | 466    | 166           | 442    | 219     |
| PAT Margin                 | 7.50%  | 3.40%         | 8.18%  | 11.83%  |
| Other Comprehensive Income | (2)    | (56)          | 177    | 77      |
| Total Comprehensive Income | 464    | 110           | 619    | 296     |
| Diluted EPS (INR)          | 8.99   | 3.21          | 8.52   | 4.22    |