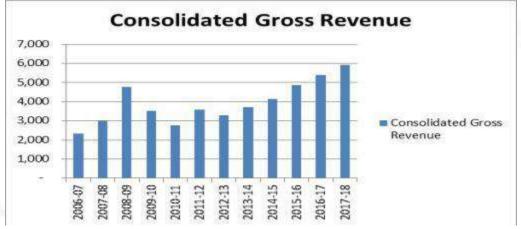

## KAL – Overview FY 2006-18

Rs in Lakhs

## Key takeaways

- KAL on Consolidated basis had cumulative losses of Rs 32.61 cr from FY 2006-07 to FY 2012-13
- KAL on Consolidated basis earned cumulative profits of 12.39 cr from FY 13-14 to FY 17-18 on the path to recovery
- Interest Free Loan from Katra Group peaked to Rs 53.45 cr in FY 2012-13
- Even at notional 10% simple interest PA, value of waived interest by Katra Group is Rs 47.88 cr