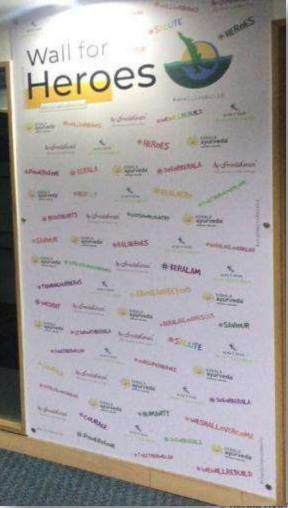

## KAL FG Depot, Panaikulam

In recognition of efforts of our reliable employees and volunteers who stepped up to help us meet the needs of their colleagues and also the people of Kerala in these testing times, a 'WALL FOR HEROES' was created

# Relief Aid

- Katra group employees/volunteers generously donated a part of their salaries to assist their colleagues and KAL matched the amount contributed.
- Rs 14 lakhs was mobilised in total
- 127 families were given credit of these funds
- In addition, KAL conducted relief camp at factory and donated relief material and medicines

The Immense Solidarity
And

Teamwork demonstrated by everyone makes us proud that we stood as ONE.

We proved that we had the 'Power of One'.