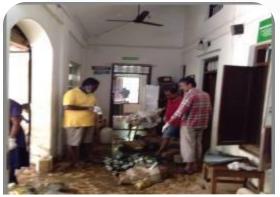

## **Relief Work**

- Joined by another 100 of Kerala based staff, they formed teams of 8-10 each and worked to rehabilitate over 50 KAL families who were in relief camps, with their homes severely damaged
- They helped clean out their homes and later to re-instate our operating units as well

## Glimpse of our Efforts