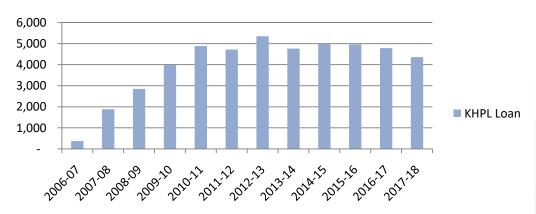

## KAL – Overview FY 2006-18

Rs in Lakhs

#### **KHPL Loan**

## Key takeaways

- KAL on Consolidated basis had cumulative losses of Rs 32.61 cr from FY 2006-07 to FY 2012-13
- KAL on Consolidated basis earned cumulative profits of 12.39 cr from FY 13-14 to FY 17-18 on the path to recovery
- Interest Free Loan from Katra Group peaked to Rs 53.45 cr in FY 2012-13
- Even at notional 10% simple interest PA, value of waived interest by Katra Group is Rs 47.88 cr