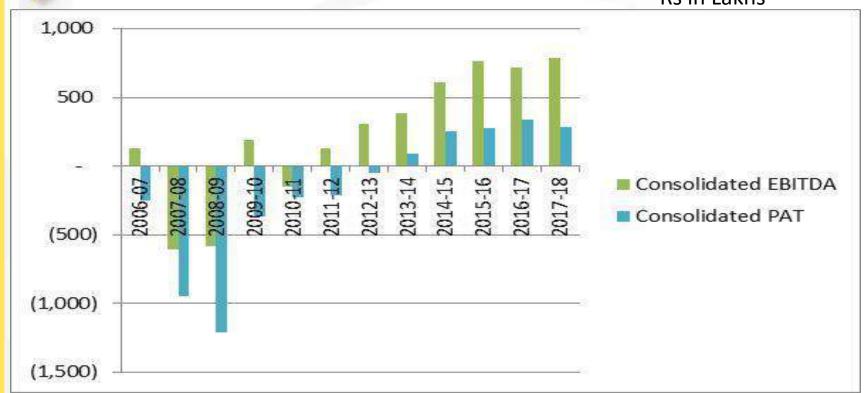

## KAL – Overview FY 2006-18

Rs in Lakhs

## Key takeaways

- KAL on Consolidated basis had cumulative losses of Rs 32.61 cr from FY 2006-07 to FY 2012-13
- KAL on Consolidated basis earned cumulative profits of 12.39 cr from FY 13-14 to FY 17-18 on the path to recovery
- Interest Free Loan from Katra Group peaked to Rs 53.45 cr in FY 2012-13
- Even at notional 10% simple interest PA, value of waived interest by Katra Group is Rs 47.88 cr