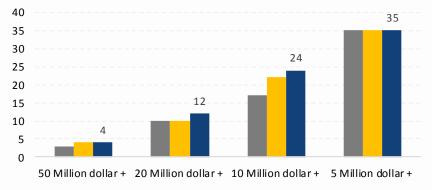

------------------------------------------------------------|-------------------------------------------------------------------------------------------|
| <ul> <li>AWS</li> <li>Azure</li> <li>Cisco</li> <li>Workplace</li> </ul> | augment IQ<br>Data Sciences | <ul> <li>Conversational BOT to<br/>automate call center</li> <li>Financial Reconciliation for</li> </ul> | <ul> <li>IoT led Predictive maintenance</li> <li>Digitizing finance operations</li> </ul> |
| by Facebook                                                              |                             | consumer subscription                                                                                    | using S/4 HANA                                                                            |

#### Well diversified portfolio



#### ■ FY16 ■ FY17 ■ YTD FY18





■ FY16 ■ FY17 ■ YTD FY18



#### **LT**1

#### FY16 FY17 YTD FY18

# Financials

### Highlights – Q1FY18



#### Q1FY18 Q4FY17 Q1FY17

Revenue Growth of 2% Q-o-Q; 1.5% CC

Q1FY18 EBIT at 18.5%, down by 40 bps Q-o-Q

Q1FY18 PAT at 15.2%, up by 50 bps Q-o-Q

13

#### Robust Revenue Growth...



#### ...with improved Profitability









### In Summary

- + Strong Parentage and Brand Equity of L&T
- + Consistent Financial Performance
- + Extensive Portfolio of IT Services and Solutions
- + Conducive Work Environment to Attract and Retain Talent

- + Strong Management Culture
- + Global Presence
- + Deep Client Relationships
- + Strong domain focus enabling Business to IT Connect