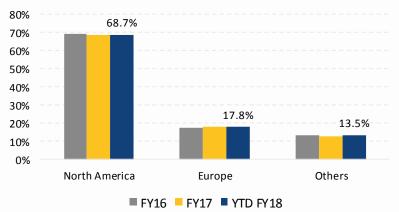

#### Well diversified portfolio

#### ■ FY16 ■ FY17 ■ YTD FY18

■ FY16 ■ FY17 ■ YTD FY18