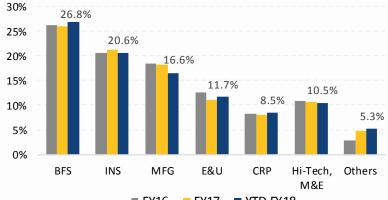

#### Well diversified portfolio

#### ■ FY16 ■ FY17 ■ YTD FY18

■ FY16 ■ FY17 ■ YTD FY18