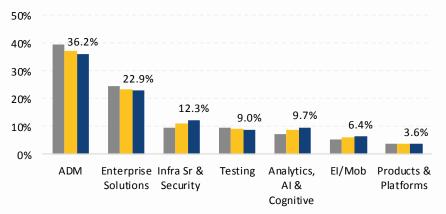

---------------------------|-------------------------------------------------------------------------------------------|
| <ul> <li>AWS</li> <li>Azure</li> <li>Cisco</li> <li>Workplace</li> </ul> | augment IQ<br>Data Sciences | <ul> <li>Conversational BOT to<br/>automate call center</li> <li>Financial Reconciliation for</li> </ul> | <ul> <li>IoT led Predictive maintenance</li> <li>Digitizing finance operations</li> </ul> |
| by Facebook                                                              |                             | consumer subscription                                                                                    | using S/4 HANA                                                                            |

#### Well diversified portfolio



#### ■ FY16 ■ FY17 ■ YTD FY18





■ FY16 ■ FY17 ■ YTD FY18



#### **LT**1

#### FY16 FY17 YTD FY18

# Financials

### Highlights – Q1FY18



#### Q1FY18 Q4FY17 Q1FY17

Revenue Growth of 2% Q-o-Q; 1.5% CC

Q1FY18 EBIT at 18.5%, down by 40 bps Q-o-Q

Q1FY18 PAT at 15.2%, up by 50 bps Q-o-Q

13

#### Robust Revenue Growth...



#### ...with improved Profitability









### In Summary

- + Strong Parentage and Brand Equity of L&T
- + Consistent Financial Performance
- + Extensive Portfolio of IT Services and Solutions
- + Conducive Work Environment to Attract and Retain Talent

- + Strong Management Culture
- + Global Presence
- + Deep Client Relationships
- + Strong domain focus enabling Business to IT Connect