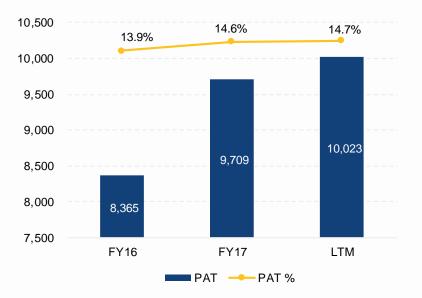

#### Q1FY18 Q4FY17 Q1FY17

Revenue Growth of 2% Q-o-Q; 1.5% CC

Q1FY18 EBIT at 18.5%, down by 40 bps Q-o-Q

Q1FY18 PAT at 15.2%, up by 50 bps Q-o-Q

13

#### ...with improved Profitability