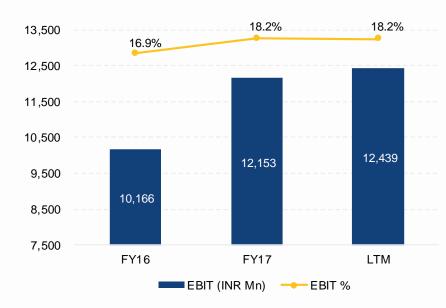

#### Q1FY18 Q4FY17 Q1FY17

Revenue Growth of 2% Q-o-Q; 1.5% CC

Q1FY18 EBIT at 18.5%, down by 40 bps Q-o-Q

Q1FY18 PAT at 15.2%, up by 50 bps Q-o-Q

13

#### ...with improved Profitability