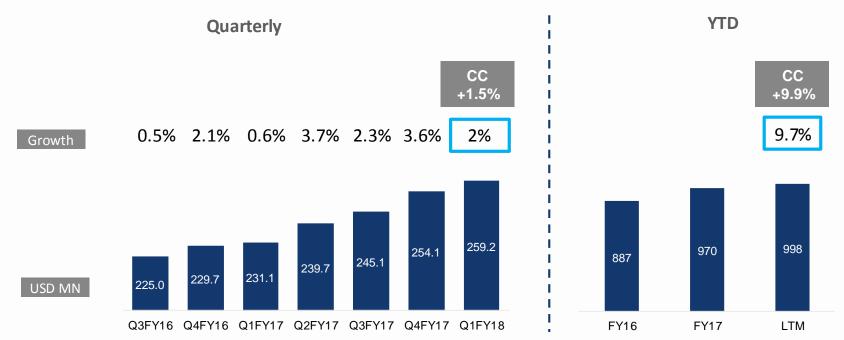

#### Q1FY18 Q4FY17 Q1FY17

Revenue Growth of 2% Q-o-Q; 1.5% CC

Q1FY18 EBIT at 18.5%, down by 40 bps Q-o-Q

Q1FY18 PAT at 15.2%, up by 50 bps Q-o-Q

13

#### Robust Revenue Growth...