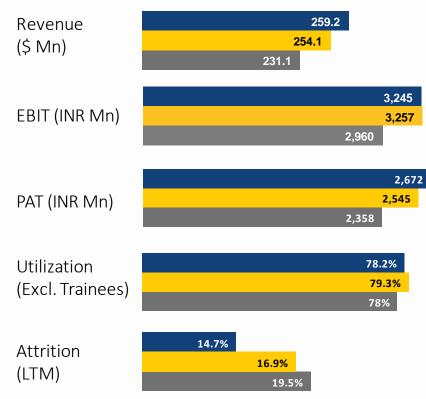

### Highlights – Q1FY18

#### Q1FY18 Q4FY17 Q1FY17

Revenue Growth of 2% Q-o-Q; 1.5% CC

Q1FY18 EBIT at 18.5%, down by 40 bps Q-o-Q

Q1FY18 PAT at 15.2%, up by 50 bps Q-o-Q

13