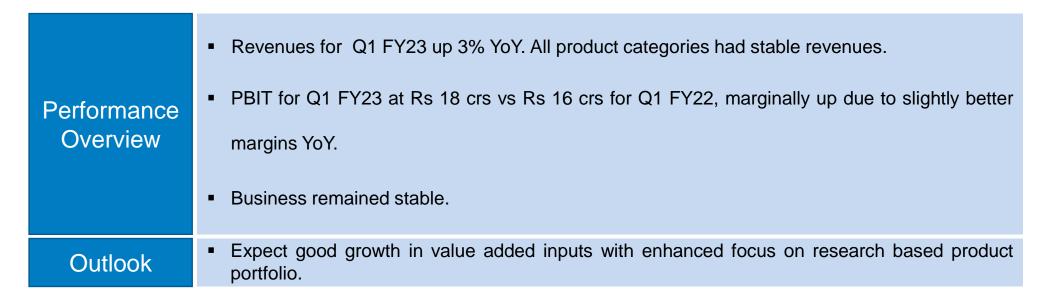

# Financial Snapshot – Q1 FY23

<sup>\*</sup> Net of excise duty of Rs 51 crs and Rs 120 crs for Q1 FY22 and Q1 FY23 respectively, on country liquor sales.

- ☐ Tax cash outflow is limited to MAT (17.47%)
- □ Net Debt as on 30<sup>th</sup> June, 2022 stood at Rs 8 crs, was Rs 4 crs as on 31<sup>st</sup> March, 2022 and Rs 32 crs as on 30<sup>th</sup> June, 2021.
- □ ROCE for the period came in at 37% vs 23% for June'21.