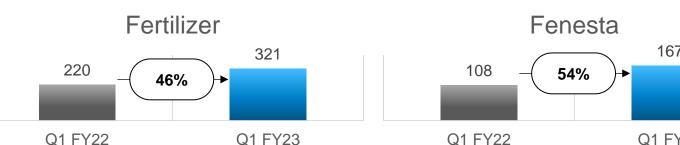

# Fertilizers (Urea)

|             | Operational                      |        | Financial             |               |    |                            |  |
|-------------|----------------------------------|--------|-----------------------|---------------|----|----------------------------|--|
| Particulars | Sales Realizations (MT) (Rs./MT) |        | Revenues<br>(Rs. Cr.) | PBIT Margin % |    | Cap. Employed<br>(Rs. Cr.) |  |
| Q1 FY23     | 63,948                           | 48,128 | 321                   | -20           | -6 | 451                        |  |
| Q1 FY22     | 75,641                           | 23,322 | 220                   | 30            | 14 | 293                        |  |
| % Shift     | -15                              | 106    | 46                    | -             | -  | 54                         |  |

### Performance Overview

- Revenues for Q1 FY23 up 46% YoY.
  - o Prices for Q1 FY23 up 106% YoY, due to higher energy prices, a pass through.
  - Volumes lower 15% YoY due to maintenance shut down taken in Q1 FY23.
- PBIT for Q1 FY23 at –ve Rs 20 crs vs Rs 30 crs during Q1 FY22.
  - Lower volumes and higher energy consumption due to maintenance shutdown.
  - Higher repair and maintenance expenses impacted the earnings.
- Subsidy outstanding as at 30<sup>th</sup> June, 2022 is Rs 462 crs vs Rs 222 crs as at 30<sup>th</sup> June, 2021. Capital employed higher due to subsidy receivables.