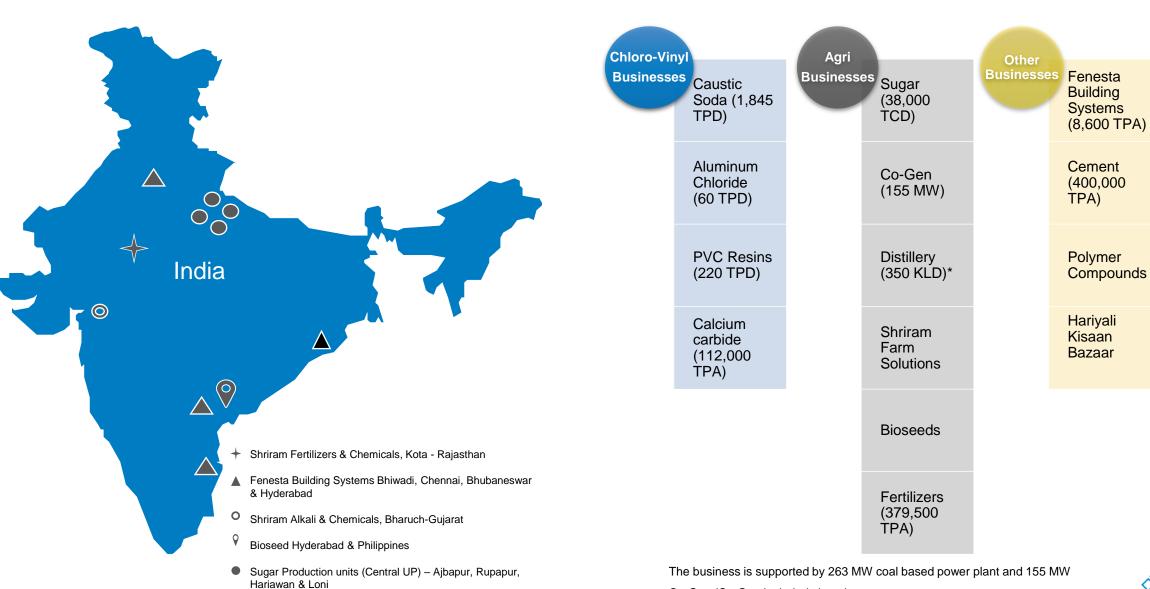

# Our Businesses

Co-Gen (Co-Gen included above).

# Chloro Vinyl Business

The Chloro-Vinyl business of the Company has highly integrated operations with multiple revenue streams and 225 MW captive power generation facilities. Chemicals operations are at two locations (Kota – Rajasthan and Bharuch – Gujarat), while Vinyl is at Kota only. Products includes Caustic (liquid and flakes), Chlorine, Hydrogen, Aluminum Chloride, Stable Bleaching Powder, PVC & Carbide.