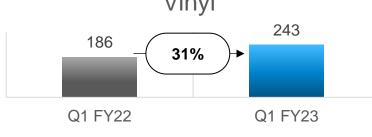

# Vinyl

|             |                   | Opera              | ational               |                        |                     |                 |                    |
|-------------|-------------------|--------------------|-----------------------|------------------------|---------------------|-----------------|--------------------|
| Particulars | PVC Sales<br>(MT) | PVC XWR<br>(Rs/MT) | Carbide Sales<br>(MT) | Carbide XWR<br>(Rs/MT) | Revenues<br>(Rs/Cr) | PBIT<br>(Rs/Cr) | PBIT Margin<br>(%) |
| Q1 FY23     | 14,706            | 128,748            | 4,571                 | 101,550                | 243                 | 66              | 27                 |
| Q1 FY22     | 12,960            | 125,003            | 1,942                 | 85,777                 | 186                 | 86              | 46                 |
| % Shift     | 13                | 3                  | 135                   | 18                     | 31                  | -23             | -41                |

# Vinyl

### Performance Overview

- Revenue for Q1 FY23 up 31% YoY at Rs 243 crs.
  - Carbide prices up 18% YoY and PVC prices up 3% YoY. PVC prices softened post Q4 FY22.
  - Sales volumes of Carbide & PVC up 135% & 13% YoY respectively. Volumes in Q1 FY22 were affected due to second wave of Covid 19. Volumes had an impact of Rs 24 crs on the revenues.
  - o Overall production remained at similar levels during the quarter vis a vis Q1 FY22.
- PBIT for Q1 FY23 down 23% YoY.
  - Input costs largely carbon material were higher and continue to put pressure on the earnings impacting earnings by Rs 64 crs during the quarter vs same period last year and were higher vs March quarter as well.
  - Higher product prices partially absorbed the higher input costs.