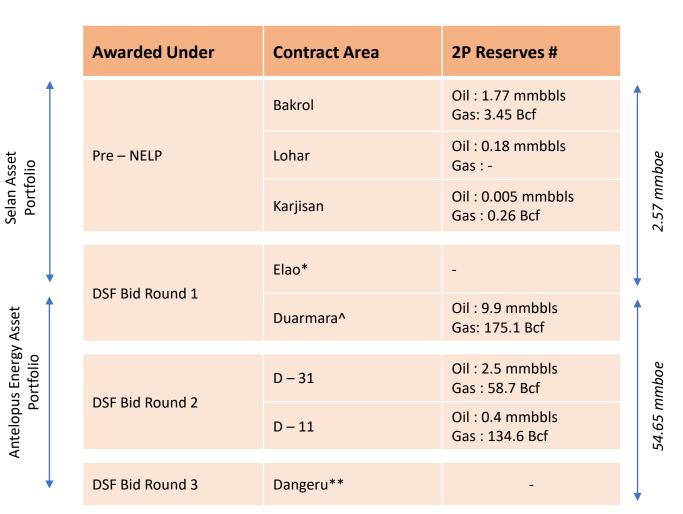

## **Opportunity to Create a mid sized Independent E&P company**

Selan Exploration Technology & Antelopus Energy - *Evaluation of the right synergistic opportunities* 

\* Transfer of PI in process \*\* PML application filed, process in progress ^ Net interest in Durmara @ 50%

# Antelopus Energy:
2P Reserves as per GCA, UK, 3<sup>rd</sup> party reserve report
Selan Exploration:
2P Reserves as per Darcy, 3<sup>rd</sup> party reserve reports

Mmboe – million barrels of oil equivalent Mmbbls – million barrels Bcf – Billion standard cubic feet of Gas