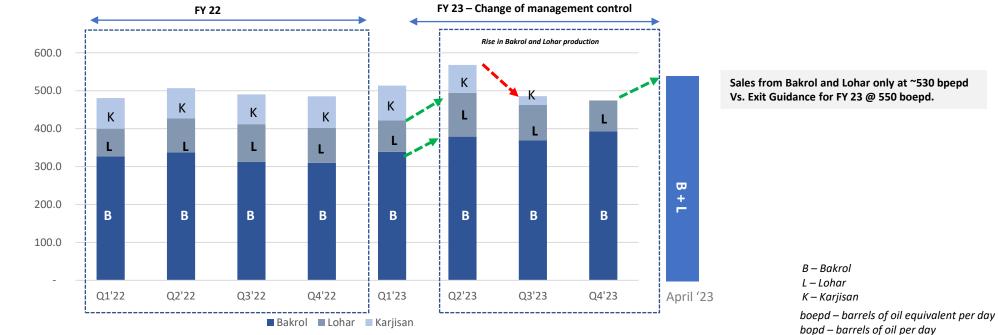

#### FY 23 Exit guidance was 550 boepd. April sales at ~530 boepd

- ✓ Sales currently from Bakrol and Lohar fields only. Karjisan well shut in due to water loading
- ✓ A month delay in execution due to delay in contractor mobilization. Contractor mobilization completed and drilling program execution on track

### April'23 Sales @ ~530 bopd from Bakrol and Lohar only

Sales for FY 22 and FY 23 (in boepd)