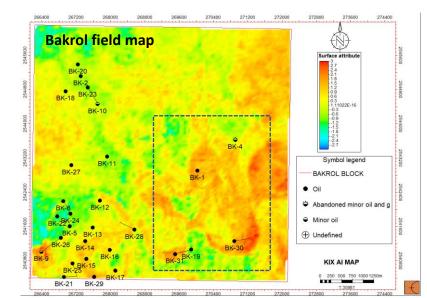

# **Maximizing Reserves & Production from Cambay Basin**

Operational Efficiencies

Bakrol

- Development drilling in Bakrol commenced. 6 Wells to be drilled in Bakrol
- 2 of 6 wells drilled as on YE FY 23. Drilling campaign progressing as planned
- Frac campaign in new wells to commence in Q1 FY 24
- Significant addition expected in Resource base as a result of the drilling campaign

Opening of the Eastern side would result in a significant increase to the Resource base estimates