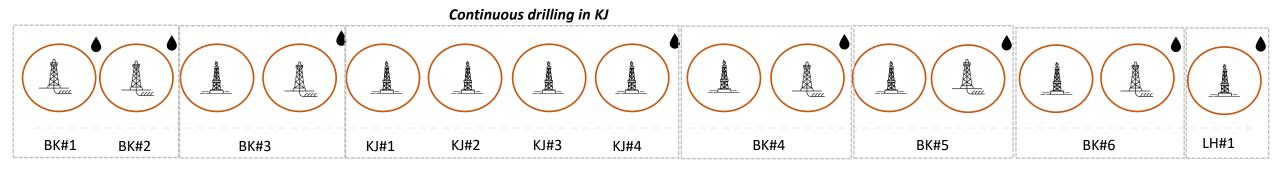

### FY 24 drilling schedule

### Bakrol Field (BK)

- 6 Well drilling (with frac) campaign in Bakrol
- First 2 wells drilled in YE FY 23
- Next 4 wells in Bakrol are staggered across the next 2 3 Quarters
- Land acquisition completed for all proposed wells. Predrilling activities (Site preparation and Civil Works ongoing in these pads)

#### Karjisan Field (KJ)

- 4 new wells to be drilled in Karjisan
- Sequential Drilling from existing well pads
- Sequential Drilling of the wells expected to completed in mid – end Q2 FY 24

#### • We maintain our FY 24 average production guidance

- ✓ 750 boepd on the base case
- ✓ ~1200 boepd in the optimistic case

#### Lohar

• 1 new well drilling in Lohar

#### Elao

PI Transfer application is in progress, pending regulatory approvals