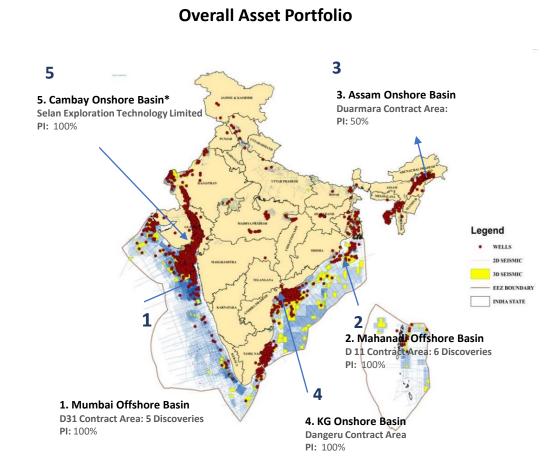

## **Opportunity to Create a mid sized Independent E&P company**

Selan Exploration Technology & Antelopus Energy - *Evaluation of the right synergistic opportunities* 

\* Transfer of PI in process \*\* PML application filed, process in progress ^ Net interest in Durmara @ 50%

# Antelopus Energy:
2P Reserves as per GCA, UK, 3<sup>rd</sup> party reserve report
Selan Exploration:
2P Reserves as per Darcy, 3<sup>rd</sup> party reserve reports

Mmboe – million barrels of oil equivalent Mmbbls – million barrels Bcf – Billion standard cubic feet of Gas