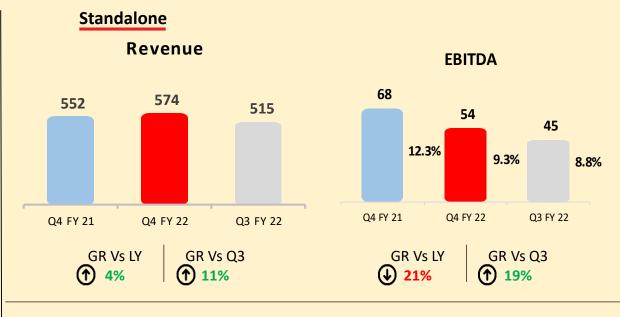

#### **FY 22 Financial Snapshot** (fig. in ₹ Cr)

#### Q4-FY 22 Financial Snapshot (fig. in ₹ Cr)