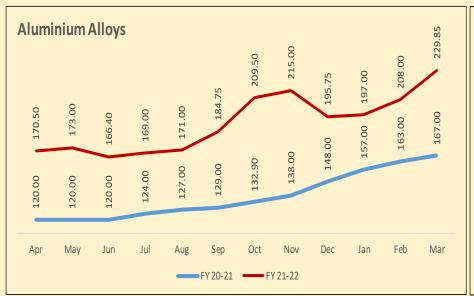

#### **Challenges** Faced during the Year

Q1 was badly affected by the 2<sup>nd</sup> Wave of Covid which disrupted the business volumes and profitability

Continued upward trend in the Commodity Prices

Worldwide shortage of semi conductor chips

Negative Sentiments in the Market leading to de-growth

Continuous increase in the Input Costs such as power, fuel, wages, etc. and rising inflation

Upcoming BSVI Phase 2 Regulations and transition to EV's