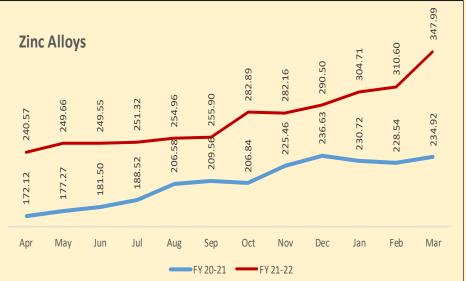

#### **Challenges** Faced during the Year

Q1 was badly affected by the 2<sup>nd</sup> Wave of Covid which disrupted the business volumes and profitability

Continued upward trend in the Commodity Prices

Worldwide shortage of semi conductor chips

Negative Sentiments in the Market leading to de-growth

Continuous increase in the Input Costs such as power, fuel, wages, etc. and rising inflation

Upcoming BSVI Phase 2 Regulations and transition to EV's