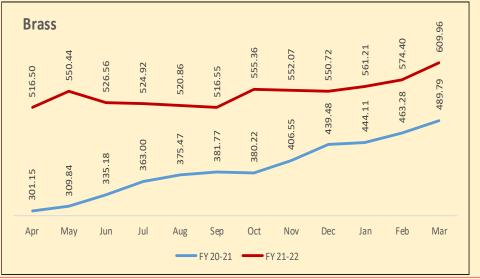

#### **Challenges** Faced during the Year

Q1 was badly affected by the 2<sup>nd</sup> Wave of Covid which disrupted the business volumes and profitability

Continued upward trend in the Commodity Prices

Worldwide shortage of semi conductor chips

Negative Sentiments in the Market leading to de-growth

Continuous increase in the Input Costs such as power, fuel, wages, etc. and rising inflation

Upcoming BSVI Phase 2 Regulations and transition to EV's