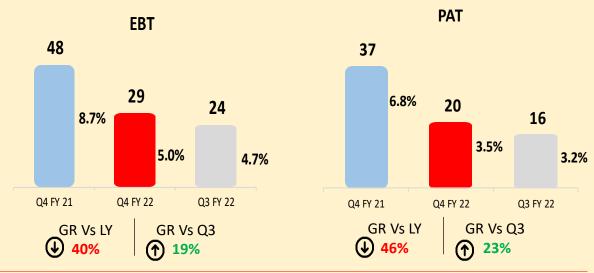

#### **FY 22 Financial Snapshot** (fig. in ₹ Cr)

#### Q4-FY 22 Financial Snapshot (fig. in ₹ Cr)