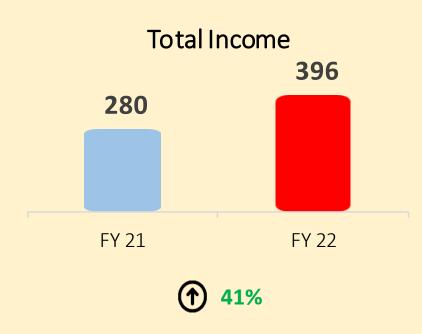

#### **FY 22 Financial Snapshot** (fig. in ₹ Cr)

## **Key Highlights**

Strong performance in the FY'22 despite of various challenges faced during the year. While Total Revenue stood at ₹ 2331 Crs. registering an impressive growth of 24% over FY'21