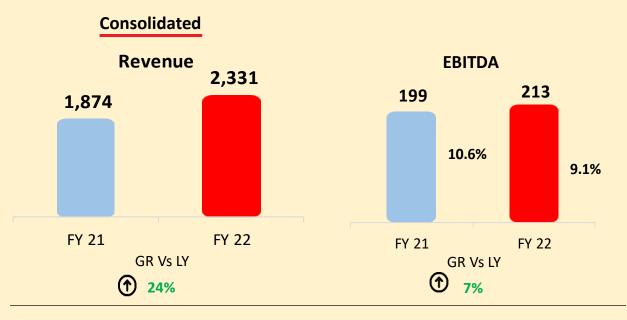

## **Key Highlights**

Strong performance in the FY'22 despite of various challenges faced during the year. While Total Revenue stood at ₹ 2331 Crs. registering an impressive growth of 24% over FY'21

#### **Consolidated**

## **Profit & Loss Statement – Consolidated** (fig. in ₹ Cr)

| Particulars                                            | Q4 FY 22 | Q4 FY 21 | YoY (%) | Q3 FY 22 | QoQ (%) | FY 22    | FY 21    | YoY(%) |
|--------------------------------------------------------|----------|----------|---------|----------|---------|----------|----------|--------|
| Total Revenue (incl. Other Income)                     | 685.49   | 645.12   | 6%      | 613.15   | 12%     | 2,330.68 | 1,874.34 | 24%    |
| Expenses                                               |          |          |         |          |         |          |          |        |
| Cost of materials                                      | 431.59   | 383.10   | 13%     | 381.07   | 13%     | 1,415.84 | 1,092.12 | 30%    |
| Labour cost                                            | 51.01    | 49.59    | 3%      | 44.83    | 14%     | 180.73   | 160.31   | 13%    |
| Personnel expenses                                     | 35.88    | 30.22    | 19%     | 33.94    | 6%      | 137.64   | 117.43   | 17%    |
| Other expenses                                         | 102.43   | 101.28   | 1%      | 99.58    | 3%      | 383.47   | 305.30   | 26%    |
| Total expenses                                         | 620.91   | 564.20   | 10%     | 559.43   | 11%     | 2,117.67 | 1,675.16 | 26%    |
| EBITDA                                                 | 64.59    | 80.92    | -20%    | 53.72    | 20%     | 213.01   | 199.18   | 7%     |
| EBITDA %                                               | 9.42%    | 12.54%   |         | 8.76%    |         | 9.14%    | 10.63%   |        |
| Finance costs                                          | 4.89     | 3.05     | 60%     | 3.21     | 52%     | 13.74    | 12.66    | 8%     |
| Interest on lease liabilities                          | 1.22     | 0.91     | 35%     | 0.92     | 33%     | 3.97     | 3.36     | 18%    |
| Depreciation                                           | 26.57    | 24.23    | 10%     | 24.92    | 7%      | 100.03   | 93.95    | 6%     |
| Profit before exceptional item, share of loss in joint | 24.00    | F0 70    | 400/    | 24.60    | 2004    | 05.07    | 00.04    | 70/    |
| ventures and tax                                       | 31.90    | 52.73    | -40%    | 24.68    | 29%     | 95.27    | 89.21    | 7%     |
| PBT %                                                  | 4.65%    | 8.17%    |         | 4.02%    |         | 4.09%    | 4.76%    |        |
| Exceptional item                                       | 1.11     | -        |         | -        |         | 1.11     | -        |        |
| Losses from JV                                         | 2.34     | 2.19     | 7%      | 3.09     | -24%    | 12.72    | 11.20    | 14%    |
| Profit after exceptional item, share of loss in joint  | 20.45    | 50.54    | 440/    | 24 50    | 220/    | 04.44    | 70.00    | 40/    |
| ventures before tax                                    | 28.45    | 50.54    | -44%    | 21.59    | 32%     | 81.44    | 78.02    | 4%     |
| Tax Expenses                                           | 10.76    | 10.29    | 5%      | 6.67     | 61%     | 25.51    | 20.18    | 26%    |
| Net profit                                             | 17.69    | 40.24    | -56%    | 14.92    | 19%     | 55.93    | 57.83    | -3%    |
| Net Profit %                                           | 2.58%    | 6.24%    |         | 2.43%    |         | 2.40%    | 3.09%    |        |
| Other comprehensive income                             | (0.54)   | (2.34)   |         | 6.64     |         | 4.90     | (3.75)   |        |
| Total comprehensive income                             | 17.15    | 37.91    | -55%    | 21.56    | -20%    | 60.83    | 54.09    | 12%    |
| Comprehensive Income %                                 | 2.50%    | 5.88%    |         | 3.52%    |         | 2.61%    | 2.89%    |        |
| Cash Profit                                            | 46.12    | 65.99    | -30%    | 41.86    | 10%     | 163.42   | 157.44   | 4%     |
| Earnings Per Share (EPS)*                              | 3.24     | 6.69     | -52%    | 2.17     | 49%     | 9.29     | 9.61     | -3%    |
| Cash Earning Per Share (CEPS)                          | 7.66     | 10.96    | -30%    | 6.96     | 10%     | 27.15    | 26.16    | 4%     |