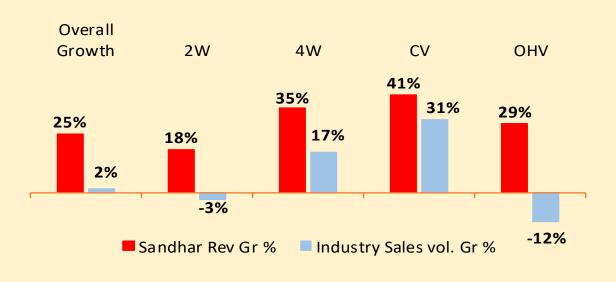

#### **Industry Updates**

Industry registered a growth of 2% where as Sandhar has achieved an impressive growth of 25% over YoY basis.