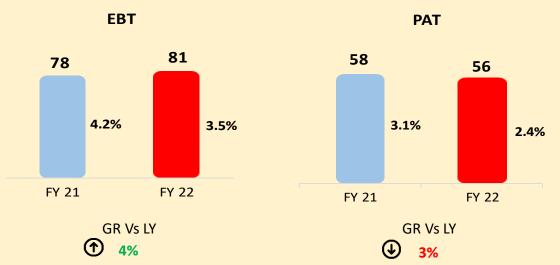

## **Profit & Loss Statement – Consolidated** (fig. in ₹ Cr)

| Particulars                                            | Q4 FY 22 | Q4 FY 21 | YoY (%) | Q3 FY 22 | QoQ (%) | FY 22    | FY 21    | YoY(%) |
|--------------------------------------------------------|----------|----------|---------|----------|---------|----------|----------|--------|
| Total Revenue (incl. Other Income)                     | 685.49   | 645.12   | 6%      | 613.15   | 12%     | 2,330.68 | 1,874.34 | 24%    |
| Expenses                                               |          |          |         |          |         |          |          |        |
| Cost of materials                                      | 431.59   | 383.10   | 13%     | 381.07   | 13%     | 1,415.84 | 1,092.12 | 30%    |
| Labour cost                                            | 51.01    | 49.59    | 3%      | 44.83    | 14%     | 180.73   | 160.31   | 13%    |
| Personnel expenses                                     | 35.88    | 30.22    | 19%     | 33.94    | 6%      | 137.64   | 117.43   | 17%    |
| Other expenses                                         | 102.43   | 101.28   | 1%      | 99.58    | 3%      | 383.47   | 305.30   | 26%    |
| Total expenses                                         | 620.91   | 564.20   | 10%     | 559.43   | 11%     | 2,117.67 | 1,675.16 | 26%    |
| EBITDA                                                 | 64.59    | 80.92    | -20%    | 53.72    | 20%     | 213.01   | 199.18   | 7%     |
| EBITDA %                                               | 9.42%    | 12.54%   |         | 8.76%    |         | 9.14%    | 10.63%   |        |
| Finance costs                                          | 4.89     | 3.05     | 60%     | 3.21     | 52%     | 13.74    | 12.66    | 8%     |
| Interest on lease liabilities                          | 1.22     | 0.91     | 35%     | 0.92     | 33%     | 3.97     | 3.36     | 18%    |
| Depreciation                                           | 26.57    | 24.23    | 10%     | 24.92    | 7%      | 100.03   | 93.95    | 6%     |
| Profit before exceptional item, share of loss in joint | 24.00    | F0 70    | 400/    | 24.60    | 2004    | 05.07    | 00.04    | 70/    |
| ventures and tax                                       | 31.90    | 52.73    | -40%    | 24.68    | 29%     | 95.27    | 89.21    | 7%     |
| PBT %                                                  | 4.65%    | 8.17%    |         | 4.02%    |         | 4.09%    | 4.76%    |        |
| Exceptional item                                       | 1.11     | -        |         | -        |         | 1.11     | -        |        |
| Losses from JV                                         | 2.34     | 2.19     | 7%      | 3.09     | -24%    | 12.72    | 11.20    | 14%    |
| Profit after exceptional item, share of loss in joint  | 20.45    | 50.54    | 440/    | 24 50    | 220/    | 04.44    | 70.00    | 40/    |
| ventures before tax                                    | 28.45    | 50.54    | -44%    | 21.59    | 32%     | 81.44    | 78.02    | 4%     |
| Tax Expenses                                           | 10.76    | 10.29    | 5%      | 6.67     | 61%     | 25.51    | 20.18    | 26%    |
| Net profit                                             | 17.69    | 40.24    | -56%    | 14.92    | 19%     | 55.93    | 57.83    | -3%    |
| Net Profit %                                           | 2.58%    | 6.24%    |         | 2.43%    |         | 2.40%    | 3.09%    |        |
| Other comprehensive income                             | (0.54)   | (2.34)   |         | 6.64     |         | 4.90     | (3.75)   |        |
| Total comprehensive income                             | 17.15    | 37.91    | -55%    | 21.56    | -20%    | 60.83    | 54.09    | 12%    |
| Comprehensive Income %                                 | 2.50%    | 5.88%    |         | 3.52%    |         | 2.61%    | 2.89%    |        |
| Cash Profit                                            | 46.12    | 65.99    | -30%    | 41.86    | 10%     | 163.42   | 157.44   | 4%     |
| Earnings Per Share (EPS)*                              | 3.24     | 6.69     | -52%    | 2.17     | 49%     | 9.29     | 9.61     | -3%    |
| Cash Earning Per Share (CEPS)                          | 7.66     | 10.96    | -30%    | 6.96     | 10%     | 27.15    | 26.16    | 4%     |