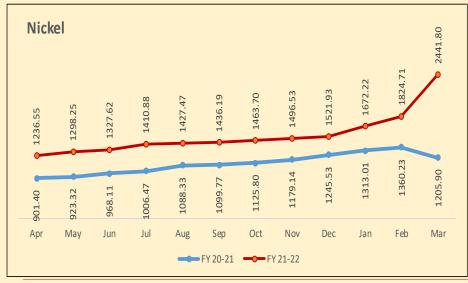

#### **Challenges** Faced during the Year

Q1 was badly affected by the 2<sup>nd</sup> Wave of Covid which disrupted the business volumes and profitability

Continued upward trend in the Commodity Prices

Worldwide shortage of semi conductor chips

Negative Sentiments in the Market leading to de-growth

Continuous increase in the Input Costs such as power, fuel, wages, etc. and rising inflation

Upcoming BSVI Phase 2 Regulations and transition to EV's