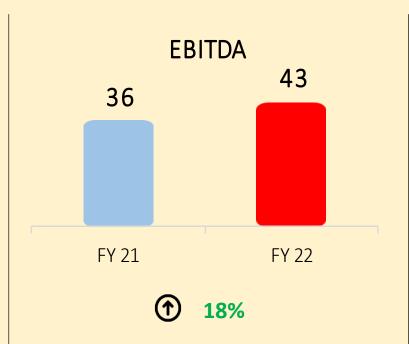

1)    | -          | -     |
| Net increase/(decrease) in cash and cash equivalents (A+B+C) | (3)    | 0      | (1)        | (2)   |
| Opening Cash Balance                                         | 6      | 7      | 1          | 3     |
| Cash and equivalents at the end of the year                  | 4      | 6      | 0          | 1     |

## **Subsidiaries Performance** (fig in ₹ Cr)





|                            | FY 22  | FY 21  | Growth |
|----------------------------|--------|--------|--------|
| Sandhar Barcelona          | 370.87 | 268.59 | 38%    |
| Sandhar Tooling            | 14.43  | 11.82  | 22%    |
| Sandhar Automotive Systems | 10.53  | -      |        |
| Sandhar Engineering        | 0.10   | 1      |        |
| Total Revenue              | 395.93 | 280.41 | 41%    |



|                            | FY 22  | FY 21 | Growth |
|----------------------------|--------|-------|--------|
| Sandhar Barcelona          | 39.02  | 33.69 | 16%    |
| Sandhar Tooling            | 3.40   | 2.70  | 26%    |
| Sandhar Automotive Systems | 1.28   | -     |        |
| Sandhar Engineering        | (0.80) | 1     |        |
| Total EBITDA               | 42.90  | 36.39 | 18%    |



|                            | FY 22  | FY 21 | Growth |
|----------------------------|--------|-------|--------|
| Sandhar Barcelona          | 8.08   | 3.49  | 131%   |
| Sandhar Tooling            | 1.18   | 0.44  | 172%   |
| Sandhar Automotive Systems | 0.89   | 1     |        |
| Sandhar Engineering        | (1.64) | 1     |        |
| Total EBT                  | 8.52   | 3.93  | 117%