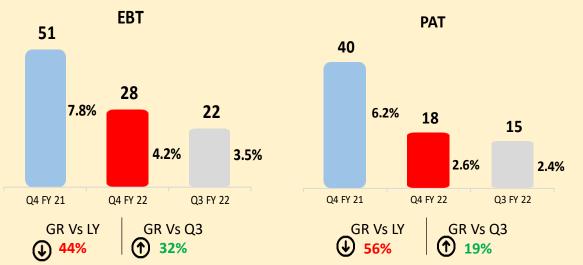

## **Profit & Loss Statement – Consolidated** (fig. in ₹ Cr)

| Particulars                                            | Q4 FY 22 | Q4 FY 21 | YoY (%) | Q3 FY 22 | QoQ (%) | FY 22    | FY 21    | YoY(%) |
|--------------------------------------------------------|----------|----------|---------|----------|---------|----------|----------|--------|
| Total Revenue (incl. Other Income)                     | 685.49   | 645.12   | 6%      | 613.15   | 12%     | 2,330.68 | 1,874.34 | 24%    |
| Expenses                                               |          |          |         |          |         |          |          |        |
| Cost of materials                                      | 431.59   | 383.10   | 13%     | 381.07   | 13%     | 1,415.84 | 1,092.12 | 30%    |
| Labour cost                                            | 51.01    | 49.59    | 3%      | 44.83    | 14%     | 180.73   | 160.31   | 13%    |
| Personnel expenses                                     | 35.88    | 30.22    | 19%     | 33.94    | 6%      | 137.64   | 117.43   | 17%    |
| Other expenses                                         | 102.43   | 101.28   | 1%      | 99.58    | 3%      | 383.47   | 305.30   | 26%    |
| Total expenses                                         | 620.91   | 564.20   | 10%     | 559.43   | 11%     | 2,117.67 | 1,675.16 | 26%    |
| EBITDA                                                 | 64.59    | 80.92    | -20%    | 53.72    | 20%     | 213.01   | 199.18   | 7%     |
| EBITDA %                                               | 9.42%    | 12.54%   |         | 8.76%    |         | 9.14%    | 10.63%   |        |
| Finance costs                                          | 4.89     | 3.05     | 60%     | 3.21     | 52%     | 13.74    | 12.66    | 8%     |
| Interest on lease liabilities                          | 1.22     | 0.91     | 35%     | 0.92     | 33%     | 3.97     | 3.36     | 18%    |
| Depreciation                                           | 26.57    | 24.23    | 10%     | 24.92    | 7%      | 100.03   | 93.95    | 6%     |
| Profit before exceptional item, share of loss in joint | 24.00    | F0 70    | 400/    | 24.60    | 2004    | 05.07    | 00.04    | 70/    |
| ventures and tax                                       | 31.90    | 52.73    | -40%    | 24.68    | 29%     | 95.27    | 89.21    | 7%     |
| PBT %                                                  | 4.65%    | 8.17%    |         | 4.02%    |         | 4.09%    | 4.76%    |        |
| Exceptional item                                       | 1.11     | -        |         | -        |         | 1.11     | -        |        |
| Losses from JV                                         | 2.34     | 2.19     | 7%      | 3.09     | -24%    | 12.72    | 11.20    | 14%    |
| Profit after exceptional item, share of loss in joint  | 20.45    | 50.54    | 440/    | 24 50    | 220/    | 04.44    | 70.00    | 40/    |
| ventures before tax                                    | 28.45    | 50.54    | -44%    | 21.59    | 32%     | 81.44    | 78.02    | 4%     |
| Tax Expenses                                           | 10.76    | 10.29    | 5%      | 6.67     | 61%     | 25.51    | 20.18    | 26%    |
| Net profit                                             | 17.69    | 40.24    | -56%    | 14.92    | 19%     | 55.93    | 57.83    | -3%    |
| Net Profit %                                           | 2.58%    | 6.24%    |         | 2.43%    |         | 2.40%    | 3.09%    |        |
| Other comprehensive income                             | (0.54)   | (2.34)   |         | 6.64     |         | 4.90     | (3.75)   |        |
| Total comprehensive income                             | 17.15    | 37.91    | -55%    | 21.56    | -20%    | 60.83    | 54.09    | 12%    |
| Comprehensive Income %                                 | 2.50%    | 5.88%    |         | 3.52%    |         | 2.61%    | 2.89%    |        |
| Cash Profit                                            | 46.12    | 65.99    | -30%    | 41.86    | 10%     | 163.42   | 157.44   | 4%     |
| Earnings Per Share (EPS)*                              | 3.24     | 6.69     | -52%    | 2.17     | 49%     | 9.29     | 9.61     | -3%    |
| Cash Earning Per Share (CEPS)                          | 7.66     | 10.96    | -30%    | 6.96     | 10%     | 27.15    | 26.16    | 4%     |