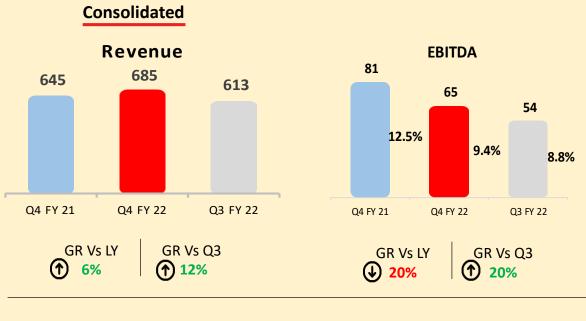

#### **Consolidated**

## **Profit & Loss Statement – Consolidated** (fig. in ₹ Cr)

| Particulars                                            | Q4 FY 22 | Q4 FY 21 | YoY (%) | Q3 FY 22 | QoQ (%) | FY 22    | FY 21    | YoY(%) |
|--------------------------------------------------------|----------|----------|---------|----------|---------|----------|----------|--------|
| Total Revenue (incl. Other Income)                     | 685.49   | 645.12   | 6%      | 613.15   | 12%     | 2,330.68 | 1,874.34 | 24%    |
| Expenses                                               |          |          |         |          |         |          |          |        |
| Cost of materials                                      | 431.59   | 383.10   | 13%     | 381.07   | 13%     | 1,415.84 | 1,092.12 | 30%    |
| Labour cost                                            | 51.01    | 49.59    | 3%      | 44.83    | 14%     | 180.73   | 160.31   | 13%    |
| Personnel expenses                                     | 35.88    | 30.22    | 19%     | 33.94    | 6%      | 137.64   | 117.43   | 17%    |
| Other expenses                                         | 102.43   | 101.28   | 1%      | 99.58    | 3%      | 383.47   | 305.30   | 26%    |
| Total expenses                                         | 620.91   | 564.20   | 10%     | 559.43   | 11%     | 2,117.67 | 1,675.16 | 26%    |
| EBITDA                                                 | 64.59    | 80.92    | -20%    | 53.72    | 20%     | 213.01   | 199.18   | 7%     |
| EBITDA %                                               | 9.42%    | 12.54%   |         | 8.76%    |         | 9.14%    | 10.63%   |        |
| Finance costs                                          | 4.89     | 3.05     | 60%     | 3.21     | 52%     | 13.74    | 12.66    | 8%     |
| Interest on lease liabilities                          | 1.22     | 0.91     | 35%     | 0.92     | 33%     | 3.97     | 3.36     | 18%    |
| Depreciation                                           | 26.57    | 24.23    | 10%     | 24.92    | 7%      | 100.03   | 93.95    | 6%     |
| Profit before exceptional item, share of loss in joint | 24.00    | F0 70    | 400/    | 24.60    | 2004    | 05.07    | 00.04    | 70/    |
| ventures and tax                                       | 31.90    | 52.73    | -40%    | 24.68    | 29%     | 95.27    | 89.21    | 7%     |
| PBT %                                                  | 4.65%    | 8.17%    |         | 4.02%    |         | 4.09%    | 4.76%    |        |
| Exceptional item                                       | 1.11     | -        |         | -        |         | 1.11     | -        |        |
| Losses from JV                                         | 2.34     | 2.19     | 7%      | 3.09     | -24%    | 12.72    | 11.20    | 14%    |
| Profit after exceptional item, share of loss in joint  | 20.45    | 50.54    | 440/    | 24 50    | 220/    | 04.44    | 70.00    | 40/    |
| ventures before tax                                    | 28.45    | 50.54    | -44%    | 21.59    | 32%     | 81.44    | 78.02    | 4%     |
| Tax Expenses                                           | 10.76    | 10.29    | 5%      | 6.67     | 61%     | 25.51    | 20.18    | 26%    |
| Net profit                                             | 17.69    | 40.24    | -56%    | 14.92    | 19%     | 55.93    | 57.83    | -3%    |
| Net Profit %                                           | 2.58%    | 6.24%    |         | 2.43%    |         | 2.40%    | 3.09%    |        |
| Other comprehensive income                             | (0.54)   | (2.34)   |         | 6.64     |         | 4.90     | (3.75)   |        |
| Total comprehensive income                             | 17.15    | 37.91    | -55%    | 21.56    | -20%    | 60.83    | 54.09    | 12%    |
| Comprehensive Income %                                 | 2.50%    | 5.88%    |         | 3.52%    |         | 2.61%    | 2.89%    |        |
| Cash Profit                                            | 46.12    | 65.99    | -30%    | 41.86    | 10%     | 163.42   | 157.44   | 4%     |
| Earnings Per Share (EPS)*                              | 3.24     | 6.69     | -52%    | 2.17     | 49%     | 9.29     | 9.61     | -3%    |
| Cash Earning Per Share (CEPS)                          | 7.66     | 10.96    | -30%    | 6.96     | 10%     | 27.15    | 26.16    | 4%     |