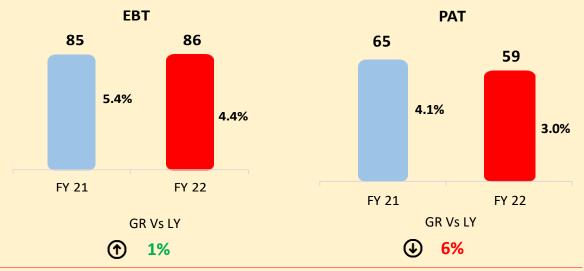

OHV











## Segment wise Revenue Share



2 Wheelers 54%

4 Wheelers 24%

**OHV, Tractors** 16%

**Others** 6%

#### Vertical wise Revenue Share

| Proprietary | Sheet<br>Metal &<br>Allied | Overseas<br>Business | Cabins &<br>Fabrication | Casting<br>Moulding<br>& Tooling | After<br>Market |
|-------------|----------------------------|----------------------|-------------------------|----------------------------------|-----------------|
|             |                            |                      |                         |                                  |                 |
| 36%         | 19%                        | 16%                  | 16%                     | 11%                              | 2%              |

#### **FY 22 Financial Snapshot** (fig. in ₹ Cr)











#### Q4-FY 22 Financial Snapshot (fig. in ₹ Cr)











## **Profit & Loss Statement – Consolidated** (fig. in ₹ Cr)



| Particulars                                            | Q4 FY 22 | Q4 FY 21 | YoY (%) | Q3 FY 22 | QoQ (%) | FY 22    | FY 21    | YoY(%) |
|--------------------------------------------------------|----------|----------|---------|----------|---------|----------|----------|--------|
| Total Revenue (incl. Other Income)                     | 685.49   | 645.12   | 6%      | 613.15   | 12%     | 2,330.68 | 1,874.34 | 24%    |
| Expenses                                               |          |          |         |          |         |          |          |        |
| Cost of materials                                      | 431.59   | 383.10   | 13%     | 381.07   | 1