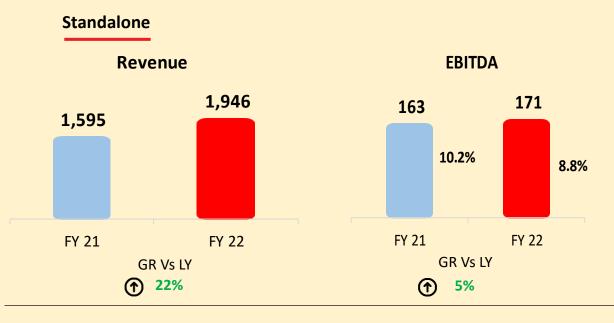

#### OHV











## Segment wise Revenue Share



2 Wheelers 54%

4 Wheelers 24%

**OHV, Tractors** 16%

**Others** 6%

#### Vertical wise Revenue Share

| Proprietary | Sheet<br>Metal &<br>Allied | Overseas<br>Business | Cabins &<br>Fabrication | Casting<br>Moulding<br>& Tooling | After<br>Market |
|-------------|----------------------------|----------------------|-------------------------|----------------------------------|-----------------|
|             |                            |                      |                         |                                  |                 |
| 36%         | 19%                        | 16%                  | 16%                     | 11%                              | 2%              |

#### **FY 22 Financial Snapshot** (fig. in ₹ Cr)











#### Q4-FY 22 Financial Snapshot (fig. in ₹ Cr)











## **Profit & Loss Statement – Consolidated** (fig. in ₹ Cr)



| Particulars                                            | Q4 FY 22 | Q4 FY 21 | YoY (%) | Q3 FY 22 | QoQ (%) | FY 22    | FY 21    | YoY(%) |
|--------------------------------------------------------|----------|----------|---------|----------|---------|----------|----------|--------|
| Total Revenue (incl. Other Income)                     | 685.49   | 645.12   | 6%      | 613.15   | 12%     | 2,330.68 | 1,874.34 | 24%    |
| Expenses                                               |          |          |         |          |         |          |          |        |
| Cost of materials                                      | 431.59   | 383.10   | 13%     | 381.07