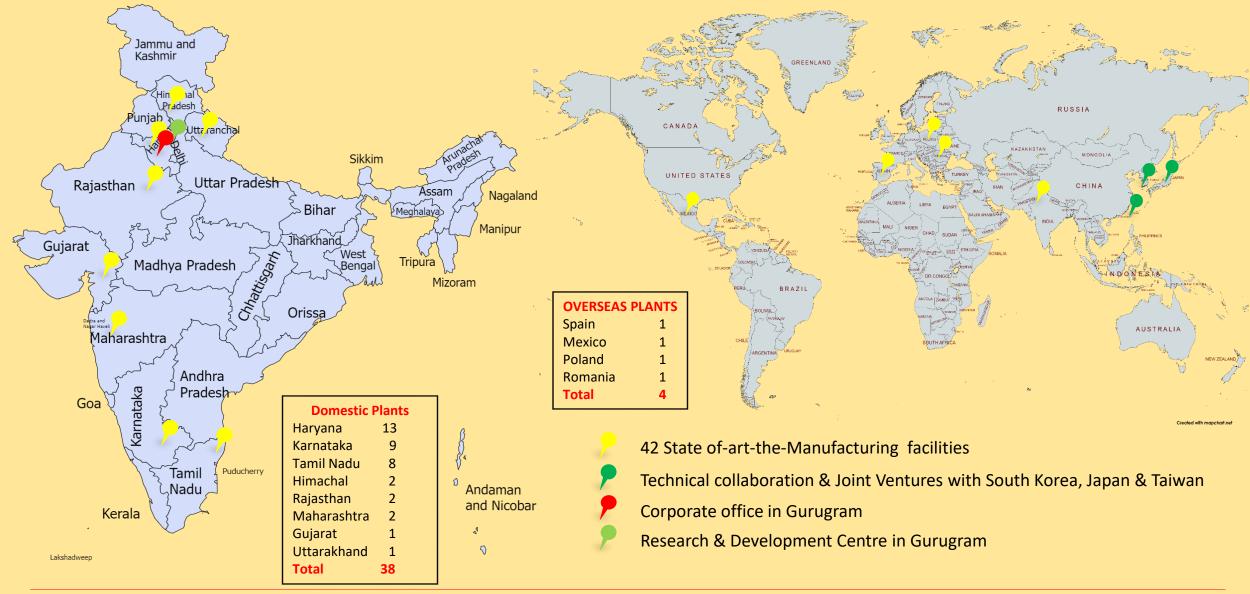

despite of various challenges faced during the year. While Total Revenue stood at ₹ 2331 Crs. registering an impressive growth of 24% over FY'21

#### **Consolidated**









#### **Industry Updates**

Industry registered a growth of 2% where as Sandhar has achieved an impressive growth of 25% over YoY basis.



#### **Challenges** Faced during the Year



Q1 was badly affected by the 2<sup>nd</sup> Wave of Covid which disrupted the business volumes and profitability

Continued upward trend in the Commodity Prices

Worldwide shortage of semi conductor chips

Negative Sentiments in the Market leading to de-growth

Continuous increase in the Input Costs such as power, fuel, wages, etc. and rising inflation

Upcoming BSVI Phase 2 Regulations and transition to EV's

## **Our Footprints**





#### **Revenue Model**



#### **Key Customers**

2 Wheeler



ROYAL



TVS 🛰





4 Wheeler

















#### 3 Wheeler





#### OHV











## Segment wise Revenue Share



2 Wheelers 54%

4 Wheelers 24%

**OHV, Tractors** 16%

**Others** 6%

#### Vertical wise Revenue Share

| Proprietary | Sheet<br>Metal &<br>Allied | Overseas<br>Business | Cabins &<br>Fabrication | Casting<br>Moulding<br>& Tooling | After<br>Market |
|-------------|----------------------------|----------------------|-------------------------|----------------------------------|-----------------|
|             |                            |                      |                         |                                  |                 |
| 36%         | 19%                        | 16%                  | 16