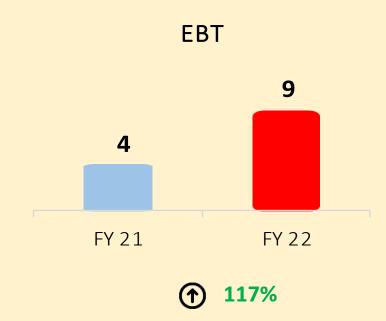

| FY 22  | FY 21  | Growth |
|----------------------------|--------|--------|--------|
| Sandhar Barcelona          | 370.87 | 268.59 | 38%    |
| Sandhar Tooling            | 14.43  | 11.82  | 22%    |
| Sandhar Automotive Systems | 10.53  | -      |        |
| Sandhar Engineering        | 0.10   | 1      |        |
| Total Revenue              | 395.93 | 280.41 | 41%    |



|                            | FY 22  | FY 21 | Growth |
|----------------------------|--------|-------|--------|
| Sandhar Barcelona          | 39.02  | 33.69 | 16%    |
| Sandhar Tooling            | 3.40   | 2.70  | 26%    |
| Sandhar Automotive Systems | 1.28   | -     |        |
| Sandhar Engineering        | (0.80) | 1     |        |
| Total EBITDA               | 42.90  | 36.39 | 18%    |



|                            | FY 22  | FY 21 | Growth |
|----------------------------|--------|-------|--------|
| Sandhar Barcelona          | 8.08   | 3.49  | 131%   |
| Sandhar Tooling            | 1.18   | 0.44  | 172%   |
| Sandhar Automotive Systems | 0.89   | 1     |        |
| Sandhar Engineering        | (1.64) | 1     |        |
| Total EBT                  | 8.52   | 3.93  | 117%   |

## **New Projects Status**



| S. No. | Location                                          | Business Division             | Project Status                                                                                                      |  |  |  |  |  |  |
|--------|---------------------------------------------------|-------------------------------|-------------------------------------------