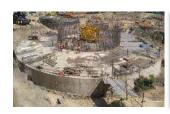

# Tallest chimney casted in shortest time

- > +217 m shell cast in 246 working days
- ➤ Daily problem solve to pour 4032 m³ of concrete
- Design changes to enable constructability
- Accelerated execution to offset planned workforce shortages

KAIZEN
PLAN
STD
WORK DAILY
MGT
PROB
SOLVING

Raft cast (60 → 46) davs Slipform erection  $(35 \rightarrow 25)$  days

Shell casting (180 → 175) days