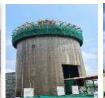

# Tallest chimney casted in shortest time

- > +217 m shell cast in 246 working days
- ➤ Daily problem solve to pour 4032 m³ of concrete
- Design changes to enable constructability
- Accelerated execution to offset planned workforce shortages

KAIZEN
PLAN
STD
WORK DAILY
MGT
PROB
SOLVING

Raft cast (60 → 46) davs Slipform erection  $(35 \rightarrow 25)$  days

Shell casting (180 → 175) days