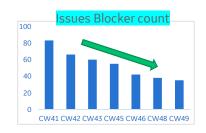

# Tallest chimney casted in shortest time

- > +217 m shell cast in 246 working days
- ➤ Daily problem solve to pour 4032 m³ of concrete
- Design changes to enable constructability
- Accelerated execution to offset planned workforce shortages

KAIZEN
PLAN
STD
WORK DAILY
MGT
PROB
SOLVING

Raft cast (60 → 46) davs Slipform erection  $(35 \rightarrow 25)$  days

Shell casting (180 → 175) days