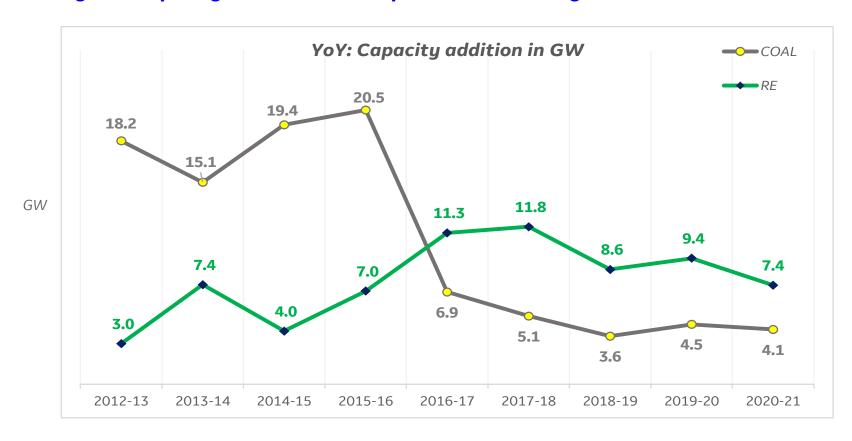

# Capacity addition trends- India

5

# ~35GW/yr. RE capacity addition needed for the 500GW target - '2030