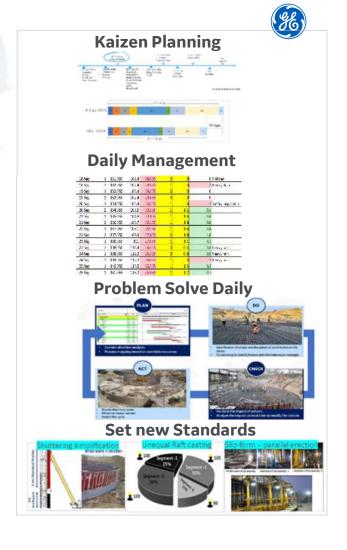

# Backlog Execution: Operational Rigor across Value stream

**Daily management** is a team-based approach, on a regular cadence, that allows the group to drive action under KPI's and improve upon SQDC

| Lan      | Transpire.                | Mark Min. 19    |        | -         | Call mide |     |      | 4                                                                                                                                                                                                                                                                                                                                                                                                                                                                                                                                                                                                                                                                                                                                                                                                                                                                                                                                                                                                                                                                                                                                                                                                                                                                                                                                                                                                                                                                                                                                                                                                                                                                                                                                                                                                                                                                                                                                                                                                                                                                                                                                                                                                                                                                                          |  |
|----------|---------------------------|-----------------|--------|-----------|-----------|-----|------|--------------------------------------------------------------------------------------------------------------------------------------------------------------------------------------------------------------------------------------------------------------------------------------------------------------------------------------------------------------------------------------------------------------------------------------------------------------------------------------------------------------------------------------------------------------------------------------------------------------------------------------------------------------------------------------------------------------------------------------------------------------------------------------------------------------------------------------------------------------------------------------------------------------------------------------------------------------------------------------------------------------------------------------------------------------------------------------------------------------------------------------------------------------------------------------------------------------------------------------------------------------------------------------------------------------------------------------------------------------------------------------------------------------------------------------------------------------------------------------------------------------------------------------------------------------------------------------------------------------------------------------------------------------------------------------------------------------------------------------------------------------------------------------------------------------------------------------------------------------------------------------------------------------------------------------------------------------------------------------------------------------------------------------------------------------------------------------------------------------------------------------------------------------------------------------------------------------------------------------------------------------------------------------------|--|
|          |                           |                 | * *    | THE       | ***       | 101 |      | or a proper of the state of                                                                                                                                                                                                                                                                                                                                                                                                                                                                                                                                                                                                                                                                                                                                                                                                                                                                                                                                                                                                                                                                                                                                                                                                                                                                                                                                                                                                                                                                                                                                                                                                                                                                                                                                                                                                                                                                                                                                                                                                                                                                                                                                                                                                                                                                |  |
|          | while of here characters. | BEN ALL         | 10. 15 | A 30.60   | PRIVA.    | -14 | 11   | anio-ent:                                                                                                                                                                                                                                                                                                                                                                                                                                                                                                                                                                                                                                                                                                                                                                                                                                                                                                                                                                                                                                                                                                                                                                                                                                                                                                                                                                                                                                                                                                                                                                                                                                                                                                                                                                                                                                                                                                                                                                                                                                                                                                                                                                                                                                                                                  |  |
| 383      | Circles of Special        | Hr. 4 01.       | - T    | 15 MAY 20 | 100       | 1.5 | 113  | a parameter                                                                                                                                                                                                                                                                                                                                                                                                                                                                                                                                                                                                                                                                                                                                                                                                                                                                                                                                                                                                                                                                                                                                                                                                                                                                                                                                                                                                                                                                                                                                                                                                                                                                                                                                                                                                                                                                                                                                                                                                                                                                                                                                                                                                                                                                                |  |
| ÷        | 5-8-18-A-2                | The Contract of | -      | M.CR.     | 11.00     |     | ii.  | DATE OF THE PARTY                                                                                                                                                              |  |
|          | Control of the Section 1  | 4.4             |        | 11.00mg-2 | -4-       | 790 | 20.9 | COMMISSION OF THE PARTY OF THE                                                                                                                                                              |  |
|          | restrict paperson         | ** * **         |        | 1.35      | ****      |     |      | Coll discussions                                                                                                                                                                                                                                                                                                                                                                                                                                                                                                                                                                                                                                                                                                                                                                                                                                                                                                                                                                                                                                                                                                                                                                                                                                                                                                                                                                                                                                                                                                                                                                                                                                                                                                                                                                                                                                                                                                                                                                                                                                                                                                                                                                                                                                                                           |  |
| •        | and the                   |                 | 200    | 77.67     | -         |     | 7    | of markets                                                                                                                                                                                                                                                                                                                                                                                                                                                                                                                                                                                                                                                                                                                                                                                                                                                                                                                                                                                                                                                                                                                                                                                                                                                                                                                                                                                                                                                                                                                                                                                                                                                                                                                                                                                                                                                                                                                                                                                                                                                                                                                                                                                                                                                                                 |  |
|          | C                         | Here we wish    | 4 4    | The spect | 8500      |     | 2.5  |                                                                                                                                                                                                                                                                                                                                                                                                                                                                                                                                                                                                                                                                                                                                                                                                                                                                                                                                                                                                                                                                                                                                                                                                                                                                                                                                                                                                                                                                                                                                                                                                                                                                                                                                                                                                                                                                                                                                                                                                                                                                                                                                                                                                                                                                                            |  |
| radicous |                           | -               |        |           |           |     |      | Transmission autographics in<br>the Control of the Control<br>transmission autographic<br>transmission |  |

#### **Team Huddle**

- Plan vs Actual ....proactive planning leading to problem solving

**Kaizen** means "Change for the better" or "Continuous Improvement" Continuous improvement @ JAWA

#### Challenge status quo

- Trystorm  $\rightarrow$  Improvise  $\rightarrow$  Set new standard

**Standard work** the best-known method to perform work repeatedly/effectively & is Visual .....continuously evolving

#### **GENBA** connect

- Top 30 suppliers ...measure → engage → solve

**Problem** is a Discrepancy between an existing Standard or Expectation and the actual situation

# Tallest chimney casted in shortest time

- > +217 m shell cast in 246 working days
- ➤ Daily problem solve to pour 4032 m³ of concrete
- Design changes to enable constructability
- Accelerated execution to offset planned workforce shortages

KAIZEN
PLAN
STD
WORK DAILY
MGT
PROB
SOLVING

Raft cast (60 → 46) davs Slipform erection  $(35 \rightarrow 25)$  days

Shell casting (180 → 175) days