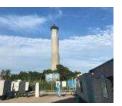

# Tallest chimney casted in shortest time

- > +217 m shell cast in 246 working days
- ➤ Daily problem solve to pour 4032 m³ of concrete
- Design changes to enable constructability
- Accelerated execution to offset planned workforce shortages

KAIZEN
PLAN
STD
WORK DAILY
MGT
PROB
SOLVING

Raft cast (60 → 46) davs Slipform erection  $(35 \rightarrow 25)$  days

Shell casting (180 → 175) days