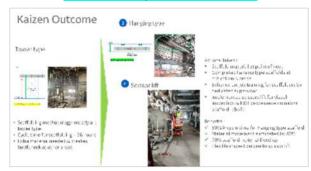

# Tallest chimney casted in shortest time

- > +217 m shell cast in 246 working days
- ➤ Daily problem solve to pour 4032 m³ of concrete
- Design changes to enable constructability
- Accelerated execution to offset planned workforce shortages

KAIZEN
PLAN
STD
WORK DAILY
MGT
PROB
SOLVING

Raft cast (60 → 46) davs Slipform erection  $(35 \rightarrow 25)$  days

Shell casting (180 → 175) days