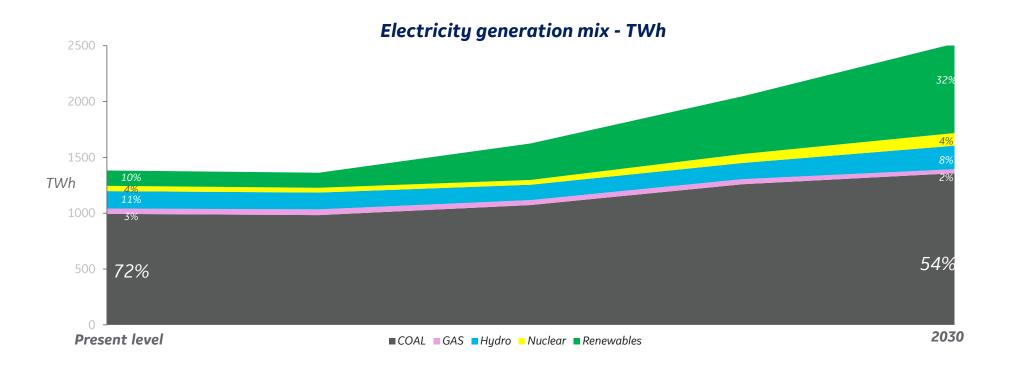

# Changing energy mix- India

# transition towards renewables -supported by conventional sources