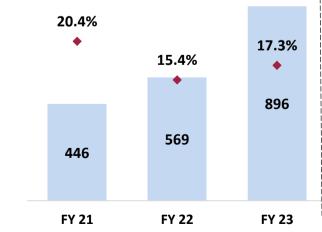

ning and hygiene segment **exhibited steady growth and is anticipated** to further accelerate in the near future

**ICRA** Rating

Long Term Rating: A+

Short Term Rating: A1+



**470+** Product Categories



**100+** Dealers in Indian and International Market



Bluesign, ZDHC, Star Export House

Accreditations



**104,000 MT p.a.** Total Installed capacities







# ining and hygiene se and knowledge in ompetitive advantage -washes, sanitizers, are manufactured ibited steady growth te in the near future

## FSPL Specialities Pvt Ltd

wholly owned subsidiary

## ~70

**Countries Present** 

# **Consolidated Quarterly Performance Trend**

Rs. Mn.









Q2 FY 24

Q1 FY 23

Q1 FY 22



### Q1 FY 24

# **Consolidated Annual Performance Trend**

Rs. Mn.



## **PBT and PBT Margin**













# **Key Return Ratios Trend**



ROE= PAT/Average Equity ROCE = EBIT/Average Capital Employed (Capital Employed = Total Equity + Short Term Borrowings + Long Term Borrowings) Receivable Days = (Trade Receivables/Revenue from Operations)\*365





# **Leverage Profile and Working Capital Cycle**

| (Rs Mn)                | Sep-22 | Mar-23 | Sep-23 |
|------------------------|--------|--------|--------|
| ST Debt                | 2      | 73     | 18     |
| LT Debt                | 0      | 0      | 0      |
| Total Debt             | 2      | 73     | 18     |
| Cash & Cash Equivalent | 402    | 596    | 514    |
| Net Cash               | 400    | 523    | 496    |
| Equity                 | 3,058  | 3,557  | 4,049  |
| Total debt/Equity      | 0.001x | 0.020x | 0.004x |

| Rating