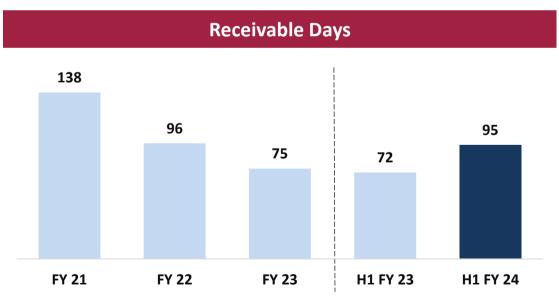

# **Key Return Ratios Trend**

ROE= PAT/Average Equity ROCE = EBIT/Average Capital Employed (Capital Employed = Total Equity + Short Term Borrowings + Long Term Borrowings) Receivable Days = (Trade Receivables/Revenue from Operations)\*365