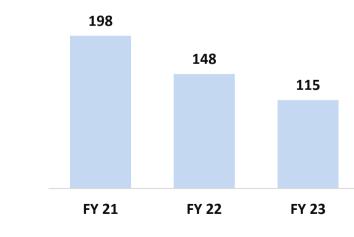

+ Short Term Borrowings + Long Term Borrowings) Receivable Days = (Trade Receivables/Revenue from Operations)\*365





# **Leverage Profile and Working Capital Cycle**

| (Rs Mn)                | Sep-22 | Mar-23 | Sep-23 |
|------------------------|--------|--------|--------|
| ST Debt                | 2      | 73     | 18     |
| LT Debt                | 0      | 0      | 0      |
| Total Debt             | 2      | 73     | 18     |
| Cash & Cash Equivalent | 402    | 596    | 514    |
| Net Cash               | 400    | 523    | 496    |
| Equity                 | 3,058  | 3,557  | 4,049  |
| Total debt/Equity      | 0.001x | 0.020x | 0.004x |

| Rating            | ICRA |
|-------------------|------|
| Long Term Rating  | A+   |
| Short Term Rating | A1+  |





**Inventory Days** 



ROE= PAT/Average Equity

ROCE = EBIT/Average Capital Employed (Capital Employed = Total Equity + Short Term Borrowings + Long Term Borrowings) Receivable Days = (Trade Receivables/Revenue from Operations)\*365







# **Consolidated P&L Summary: Q2 FY2024**

| Particulars (Rs. Million)              | Q2 FY24 | Q2 FY23 | <b>ΥοΥ%</b>  | H1 FY24 | H1 FY23 | <b>ΥοΥ%</b> |
|----------------------------------------|---------|---------|--------------|---------|---------|-------------|
| Revenue from Operations                | 1,452.7 | 1,343.1 | 8.2%         | 2,775.0 | 2,700.8 | 2.75%       |
| COGS                                   | 891.0   | 925.7   | (3.7%)       | 1,725.6 | 1,872.0 | (7.8%)      |
| Gross Profit                           | 561.7   | 417.4   | 34.6%        | 1,049.4 | 82