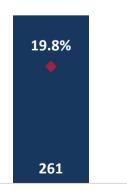

# **Q2 FY2024 Consolidated Financial Highlights**

Surendrakumar Tibrewala **Chairman and Managing Director** 

"Fineotex Chemical (FCL) is pleased to share that during the guarter, the Company delivered Consolidated Revenue of Rs. 1,453 mn, a growth of 8.2% compared to the same period last year. The growth in Revenue was due to an increase in sales volume during the guarter. The Company delivered EBITDA of Rs. 382 mn, an annual growth of 52.3%. PAT registered a growth of 51.6% to Rs. 315 mn, with a margin of 21.7%.

# **Consolidated P&L Summary: Q2 FY2024**

| Particulars (Rs. Million)              | Q2 FY24 | Q2 FY23 | <b>ΥοΥ%</b>  | H1 FY24 | H1 FY23 | <b>ΥοΥ%</b> |
|----------------------------------------|---------|---------|--------------|---------|---------|-------------|
| Revenue from Operations                | 1,452.7 | 1,343.1 | 8.2%         | 2,775.0 | 2,700.8 | 2.75%       |
| COGS                                   | 891.0   | 925.7   | (3.7%)       | 1,725.6 | 1,872.0 | (7.8%)      |
| Gross Profit                           | 561.7   | 417.4   | 34.6%        | 1,049.4 | 828.8   | 26.6%       |
| Gross Profit Margin                    | 38.7%   | 31.1%   |              | 37.8%   | 30.7%   |             |
| Employee Benefit Expenses              | 50.5    | 44.6    | 13.2%        | 101.7   | 87.7    | 16.0%       |
| Other expenses                         | 129.08  | 121.9   | 5.9%         | 250.3   | 227.7   | 9.9%        |
| EBITDA                                 | 382.1   | 250.9   | 52.3%        | 697.4   | 513.4   | 35.9%       |
| EBITDA Margin(as a % of sales)         | 26.3%   | 18.7%   |              | 25.1%   | 19.0%   |             |
| Depreciation and amortisation expenses | 14.1    | 10.2    | 37.6%        | 27.4    | 20.2    | 35.7%       |
| EBIT                                   | 368.1   | 240.7   | <b>52.9%</b> | 670.0   | 493.2   | 35.9%       |
| EBIT Margin                            | 25.3%   | 17.9%   |              | 24.1%   | 18.3%   |             |
| Finance Cost                           | 2.6     | 2.3     | 16%          | 4.5     | 3.6     | 25.0%       |
| Other Income                           | 38.1    | 24.7    | 54.1%        | 74.6    | 34.2    | 117.9%      |
| PBT                                    | 403.5   | 263.2   | 53.3%        | 740.0   | 523.8   | 41.3%       |
| Total tax                              | 88.6    | 55.4    | 59.8%        | 163.8   | 113.0   | 45.0%       |
| PAT                                    | 315.0   | 207.7   | 51.6%        | 576.2   | 410.8   | 40.9%       |
| PAT Margin                             | 21.7%   | 15.5%   |              | 20.8%   | 15.2%   |             |
| Basic and Diluted EPS                  | 2.83    | 1.86    | 52.2%        | 5.1     | 3.6     | 41.6%       |