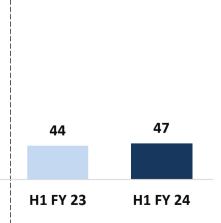

# **Consolidated P&L Summary: Q2 FY2024**

| Particulars (Rs. Million)              | Q2 FY24 | Q2 FY23 | <b>ΥοΥ%</b>  | H1 FY24 | H1 FY23 | <b>ΥοΥ%</b> |
|----------------------------------------|---------|---------|--------------|---------|---------|-------------|
| Revenue from Operations                | 1,452.7 | 1,343.1 | 8.2%         | 2,775.0 | 2,700.8 | 2.75%       |
| COGS                                   | 891.0   | 925.7   | (3.7%)       | 1,725.6 | 1,872.0 | (7.8%)      |
| Gross Profit                           | 561.7   | 417.4   | 34.6%        | 1,049.4 | 828.8   | 26.6%       |
| Gross Profit Margin                    | 38.7%   | 31.1%   |              | 37.8%   | 30.7%   |             |
| Employee Benefit Expenses              | 50.5    | 44.6    | 13.2%        | 101.7   | 87.7    | 16.0%       |
| Other expenses                         | 129.08  | 121.9   | 5.9%         | 250.3   | 227.7   | 9.9%        |
| EBITDA                                 | 382.1   | 250.9   | 52.3%        | 697.4   | 513.4   | 35.9%       |
| EBITDA Margin(as a % of sales)         | 26.3%   | 18.7%   |              | 25.1%   | 19.0%   |             |
| Depreciation and amortisation expenses | 14.1    | 10.2    | 37.6%        | 27.4    | 20.2    | 35.7%       |
| EBIT                                   | 368.1   | 240.7   | <b>52.9%</b> | 670.0   | 493.2   | 35.9%       |
| EBIT Margin                            | 25.3%   | 17.9%   |              | 24.1%   | 18.3%   |             |
| Finance Cost                           | 2.6     | 2.3     | 16%          | 4.5     | 3.6     | 25.0%       |
| Other Income                           | 38.1    | 24.7    | 54.1%        | 74.6    | 34.2    | 117.9%      |
| PBT                                    | 403.5   | 263.2   | 53.3%        | 740.0   | 523.8   | 41.3%       |
| Total tax                              | 88.6    | 55.4    | 59.8%        | 163.8   | 113.0   | 45.0%       |
| PAT                                    | 315.0   | 207.7   | 51.6%        | 576.2   | 410.8   | 40.9%       |
| PAT Margin                             | 21.7%   | 15.5%   |              | 20.8%   | 15.2%   |             |
| Basic and Diluted EPS                  | 2.83    | 1.86    | 52.2%        | 5.1     | 3.6     | 41.6%       |