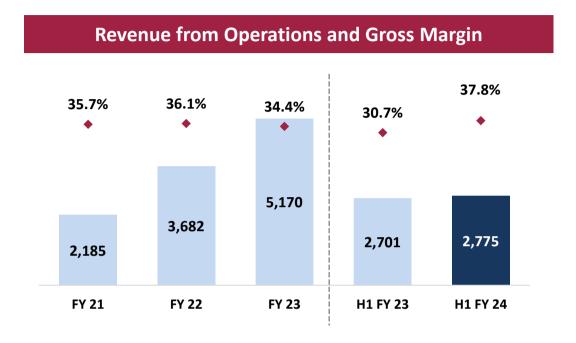

# **Consolidated Annual Performance Trend**

Rs. Mn.

# **Consolidated P&L Summary: Q2 FY2024**

| Particulars (Rs. Million)              | Q2 FY24 | Q2 FY23 | <b>ΥοΥ%</b>  | H1 FY24 | H1 FY23 | <b>ΥοΥ%</b> |
|----------------------------------------|---------|---------|--------------|---------|---------|-------------|
| Revenue from Operations                | 1,452.7 | 1,343.1 | 8.2%         | 2,775.0 | 2,700.8 | 2.75%       |
| COGS                                   | 891.0   | 925.7   | (3.7%)       | 1,725.6 | 1,872.0 | (7.8%)      |
| Gross Profit                           | 561.7   | 417.4   | 34.6%        | 1,049.4 | 828.8   | 26.6%       |
| Gross Profit Margin                    | 38.7%   | 31.1%   |              | 37.8%   | 30.7%   |             |
| Employee Benefit Expenses              | 50.5    | 44.6    | 13.2%        | 101.7   | 87.7    | 16.0%       |
| Other expenses                         | 129.08  | 121.9   | 5.9%         | 250.3   | 227.7   | 9.9%        |
| EBITDA                                 | 382.1   | 250.9   | 52.3%        | 697.4   | 513.4   | 35.9%       |
| EBITDA Margin(as a % of sales)         | 26.3%   | 18.7%   |              | 25.1%   | 19.0%   |             |
| Depreciation and amortisation expenses | 14.1    | 10.2    | 37.6%        | 27.4    | 20.2    | 35.7%       |
| EBIT                                   | 368.1   | 240.7   | <b>52.9%</b> | 670.0   | 493.2   | 35.9%       |
| EBIT Margin                            | 25.3%   | 17.9%   |              | 24.1%   | 18.3%   |             |
| Finance Cost                           | 2.6     | 2.3     | 16%          | 4.5     | 3.6     | 25.0%       |
| Other Income                           | 38.1    | 24.7    | 54.1%        | 74.6    | 34.2    | 117.9%      |
| PBT                                    | 403.5   | 263.2   | 53.3%        | 740.0   | 523.8   | 41.3%       |
| Total tax                              | 88.6    | 55.4    | 59.8%        | 163.8   | 113.0   | 45.0%       |
| PAT                                    | 315.0   | 207.7   | 51.6%        | 576.2   | 410.8   | 40.9%       |
| PAT Margin                             | 21.7%   | 15.5%   |              | 20.8%   | 15.2%   |             |
| Basic and Diluted EPS                  | 2.83    | 1.86    | 52.2%        | 5.1     | 3.6     | 41.6%       |