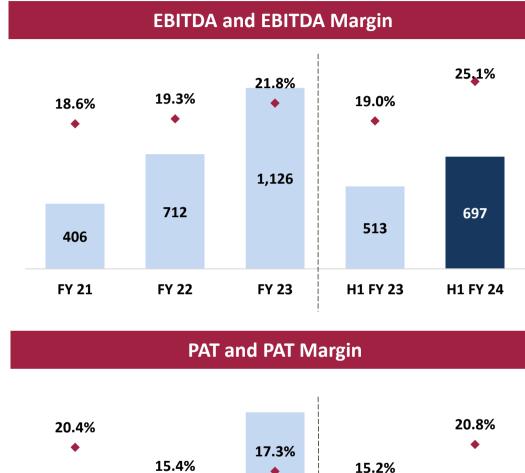

# **Consolidated Annual Performance Trend**

Rs. Mn.

# **Consolidated P&L Summary: Q2 FY2024**

| Particulars (Rs. Million)              | Q2 FY24 | Q2 FY23 | <b>ΥοΥ%</b>  | H1 FY24 | H1 FY23 | <b>ΥοΥ%</b> |
|----------------------------------------|---------|---------|--------------|---------|---------|-------------|
| Revenue from Operations                | 1,452.7 | 1,343.1 | 8.2%         | 2,775.0 | 2,700.8 | 2.75%       |
| COGS                                   | 891.0   | 925.7   | (3.7%)       | 1,725.6 | 1,872.0 | (7.8%)      |
| Gross Profit                           | 561.7   | 417.4   | 34.6%        | 1,049.4 | 828.8   | 26.6%       |
| Gross Profit Margin                    | 38.7%   | 31.1%   |              | 37.8%   | 30.7%   |             |
| Employee Benefit Expenses              | 50.5    | 44.6    | 13.2%        | 101.7   | 87.7    | 16.0%       |
| Other expenses                         | 129.08  | 121.9   | 5.9%         | 250.3   | 227.7   | 9.9%        |
| EBITDA                                 | 382.1   | 250.9   | 52.3%        | 697.4   | 513.4   | 35.9%       |
| EBITDA Margin(as a % of sales)         | 26.3%   | 18.7%   |              | 25.1%   | 19.0%   |             |
| Depreciation and amortisation expenses | 14.1    | 10.2    | 37.6%        | 27.4    | 20.2    | 35.7%       |
| EBIT                                   | 368.1   | 240.7   | <b>52.9%</b> | 670.0   | 493.2   | 35.9%       |
| EBIT Margin                            | 25.3%   | 17.9%   |              | 24.1%   | 18.3%   |             |
| Finance Cost                           | 2.6     | 2.3     | 16%          | 4.5     | 3.6     | 25.0%       |
| Other Income                           | 38.1    | 24.7    | 54.1%        | 74.6    | 34.2    | 117.9%      |
| PBT                                    | 403.5   | 263.2   | 53.3%        | 740.0   | 523.8   | 41.3%       |
| Total tax                              | 88.6    | 55.4    | 59.8%        | 163.8   | 113.0   | 45.0%       |
| PAT                                    | 315.0   | 207.7   | 51.6%        | 576.2   | 410.8   | 40.9%       |
| PAT Margin                             | 21.7%   | 15.5%   |              | 20.8%   | 15.2%   |             |
| Basic and Diluted EPS                  | 2.83    | 1.86    | 52.2%        | 5.1     | 3.6     | 41.6%       |