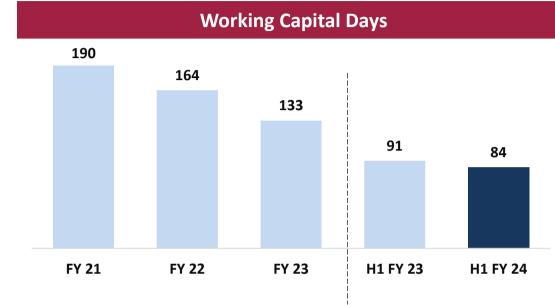

# **Leverage Profile and Working Capital Cycle**

| (Rs Mn)                | Sep-22 | Mar-23 | Sep-23 |
|------------------------|--------|--------|--------|
| ST Debt                | 2      | 73     | 18     |
| LT Debt                | 0      | 0      | 0      |
| Total Debt             | 2      | 73     | 18     |
| Cash & Cash Equivalent | 402    | 596    | 514    |
| Net Cash               | 400    | 523    | 496    |
| Equity                 | 3,058  | 3,557  | 4,049  |
| Total debt/Equity      | 0.001x | 0.020x | 0.004x |