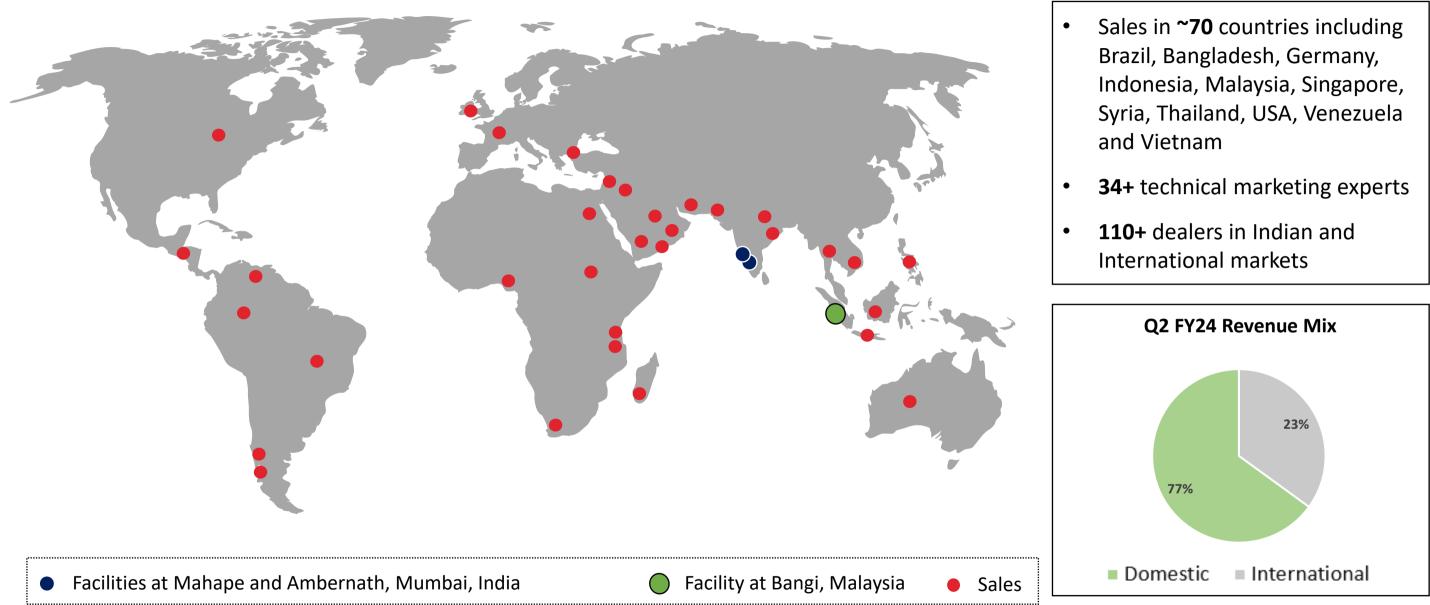

## ~70

**Countries Present** 

# **Global Customer Reach**

Diversified revenue mix across clients, products and geographies coupled with technical expertise

| <b>70</b> countries including |
|-------------------------------|
| ngladesh, Germany,            |
| a, Malaysia, Singapore,       |
| ailand, USA, Venezuela        |
| nam                           |
| nical marketing experts       |