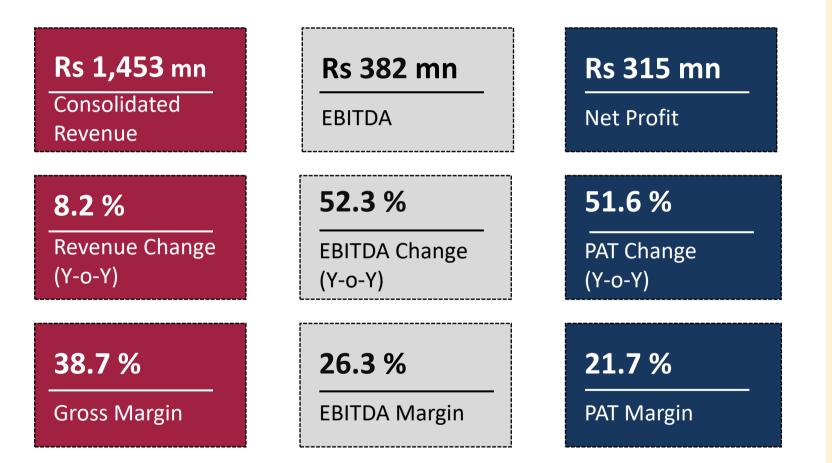

# **Q2 FY2024 Consolidated Financial Highlights**

Surendrakumar Tibrewala **Chairman and Managing Director** 

"Fineotex Chemical (FCL) is pleased to share that during the guarter, the Company delivered Consolidated Revenue of Rs. 1,453 mn, a growth of 8.2% compared to the same period last year. The growth in Revenue was due to an increase in sales volume during the guarter. The Company delivered EBITDA of Rs. 382 mn, an annual growth of 52.3%. PAT registered a growth of 51.6% to Rs. 315 mn, with a margin of 21.7%.

# **Consolidated P&L Summary: Q2 FY2024**

| Particulars (Rs. Million)              | Q2 FY24 | Q2 FY23 | <b>ΥοΥ%</b>  | H1 FY24 | H1 FY23 | <b>ΥοΥ%</b> |
|----------------------------------------|---------|---------|--------------|---------|---------|-------------|
| Revenue from Operations                | 1,452.7 | 1,343.1 | 8.2%         | 2,775.0 | 2,700.8 | 2.75%       |
| COGS                                   | 891.0   | 925.7   | (3.7%)       | 1,725.6 | 1,872.0 | (7.8%)      |
| Gross Profit                           | 561.7   | 417.4   | 34.6%        | 1,049.4 | 828.8   | 26.6%       |
| Gross Profit Margin                    | 38.7%   | 31.1%   |              | 37.8%   | 30.7%   |             |
| Employee Benefit Expenses              | 50.5    | 44.6    | 13.2%        | 101.7   | 87.7    | 16.0%       |
| Other expenses                         | 129.08  | 121.9   | 5.9%         | 250.3   | 227.7   | 9.9%        |
| EBITDA                                 | 382.1   | 250.9   | 52.3%        | 697.4   | 513.4   | 35.9%       |
| EBITDA Margin(as a % of sales)         | 26.3%   | 18.7%   |              | 25.1%   | 19.0%   |             |
| Depreciation and amortisation expenses | 14.1    | 10.2    | 37.6%        | 27.4    | 20.2    | 35.7%       |
| EBIT                                   | 368.1   | 240.7   | <b>52.9%</b> | 670.0   | 493.2   | 35.9%       |
| EBIT Margin                            | 25.3%   | 17.9%   |              | 24.1%   | 18.3%   |             |
| Finance Cost                           | 2.6     | 2.3     | 16%          | 4.5     | 3.6     | 25.0%       |
| Other Income                           | 38.1    | 24.7    | 54.1%        | 74.6    | 34.2    | 117.9%      |
| PBT                                    | 403.5   | 263.2   | 53.3%        | 740.0   | 523.8   | 41.3%       |
| Total tax                              | 88.6    | 55.4    | 59.8%        | 163.8   | 113.0   | 45.0%       |
| PAT                                    | 315.0   | 207.7   | 51.6%        | 576.2   | 410.8   | 40.9%       |
| PAT Margin                             | 21.7%   | 15.5%   |              | 20.8%   | 15.2%   |             |
| Basic and Diluted EPS                  | 2.83    | 1.86    | 52.2%        | 5.1     | 3.6     | 41.6%       |