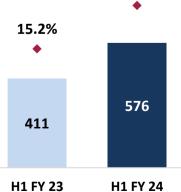

# **Consolidated P&L Summary: Q2 FY2024**

| Particulars (Rs. Million)              | Q2 FY24 | Q2 FY23 | <b>ΥοΥ%</b>  | H1 FY24 | H1 FY23 | <b>ΥοΥ%</b> |
|----------------------------------------|---------|---------|--------------|---------|---------|-------------|
| Revenue from Operations                | 1,452.7 | 1,343.1 | 8.2%         | 2,775.0 | 2,700.8 | 2.75%       |
| COGS                                   | 891.0   | 925.7   | (3.7%)       | 1,725.6 | 1,872.0 | (7.8%)      |
| Gross Profit                           | 561.7   | 417.4   | 34.6%        | 1,049.4 | 828.8   | 26.6%       |
| Gross Profit Margin                    | 38.7%   | 31.1%   |              | 37.8%   | 30.7%   |             |
| Employee Benefit Expenses              | 50.5    | 44.6    | 13.2%        | 101.7   | 87.7    | 16.0%       |
| Other expenses                         | 129.08  | 121.9   | 5.9%         | 250.3   | 227.7   | 9.9%        |
| EBITDA                                 | 382.1   | 250.9   | 52.3%        | 697.4   | 513.4   | 35.9%       |
| EBITDA Margin(as a % of sales)         | 26.3%   | 18.7%   |              | 25.1%   | 19.0%   |             |
| Depreciation and amortisation expenses | 14.1    | 10.2    | 37.6%        | 27.4    | 20.2    | 35.7%       |
| EBIT                                   | 368.1   | 240.7   | <b>52.9%</b> | 670.0   | 493.2   | 35.9%       |
| EBIT Margin                            | 25.3%   | 17.9%   |              | 24.1%   | 18.3%   |             |
| Finance Cost                           | 2.6     | 2.3     | 16%          | 4.5     | 3.6     | 25.0%       |
| Other Income                           | 38.1    | 24.7    | 54.1%        | 74.6    | 34.2    | 117.9%      |
| PBT                                    | 403.5   | 263.2   | 53.3%        | 740.0   | 523.8   | 41.3%       |
| Total tax                              | 88.6    | 55.4    | 59.8%        | 163.8   | 113.0   | 45.0%       |
| PAT                                    | 315.0   | 207.7   | 51.6%        | 576.2   | 410.8   | 40.9%       |
| PAT Margin                             | 21.7%   | 15.5%   |              | 20.8%   | 15.2%   |             |
| Basic and Diluted EPS                  | 2.83    | 1.86    | 52.2%        | 5.1     | 3.6     | 41.6%       |