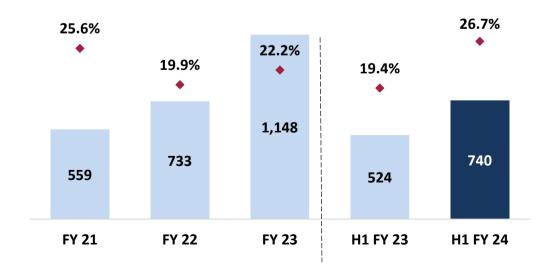

cleaning and hygiene segment **exhibited steady growth and is anticipated** to further accelerate in the near future

**ICRA** Rating

Long Term Rating: A+

Short Term Rating: A1+



**470+** Product Categories



**100+** Dealers in Indian and International Market



Bluesign, ZDHC, Star Export House

Accreditations



**104,000 MT p.a.** Total Installed capacities







# ining and hygiene se and knowledge in ompetitive advantage -washes, sanitizers, are manufactured ibited steady growth te in the near future

## FSPL Specialities Pvt Ltd

wholly owned subsidiary

## ~70

**Countries Present** 

# **Consolidated Quarterly Performance Trend**

Rs. Mn.









Q2 FY 24

Q1 FY 23

Q1 FY 22



### Q1 FY 24

# **Consolidated Annual Performance Trend**

Rs. Mn.



## **PBT and PBT Margin**













# **Key Return Ratios Trend**



ROE= PAT/Average Equity ROCE = EBIT/Average Capital Employed (Capital Employed = Total Equity + Short Term Borrowings + Long Term Borrowings) Receivable Days = (Trade Receivables/Revenue from Operations)\*365





# **Leverage Profile and Working Capital Cycle**

| (Rs Mn)                | Sep-22 | Mar-23 | Sep-23 |
|------------------------|--------|--------|--------|
| ST Debt                | 2      | 73     | 18     |
| LT Debt                | 0      | 0      | 0      |
| Total Debt             | 2      | 73     | 18     |
| Cash & Cash Equivalent | 402    | 596    | 514    |
| Net Cash               | 400    | 523    | 496    |
| Equity                 | 3,058  | 3,557  | 4,049  |
| Total debt/Equity      | 0.001x | 0.020x | 0.004x |

| Ra