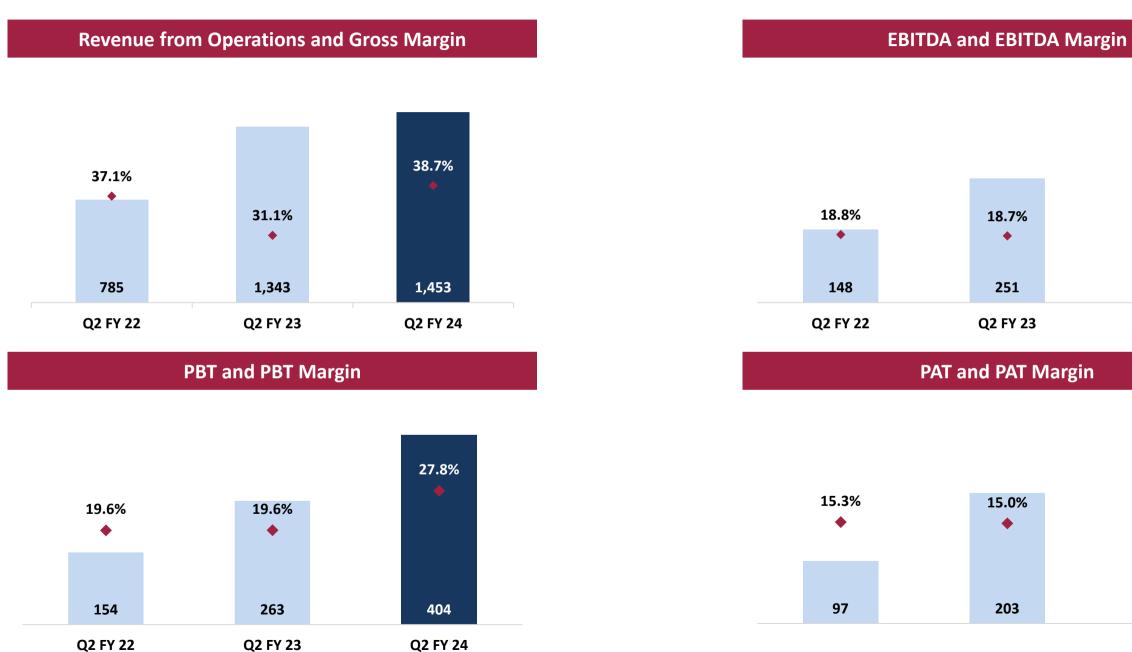

# **Q2 FY2024 Consolidated Financial Highlights**

Surendrakumar Tibrewala **Chairman and Managing Director** 

"Fineotex Chemical (FCL) is pleased to share that during the guarter, the Company delivered Consolidated Revenue of Rs. 1,453 mn, a growth of 8.2% compared to the same period last year. The growth in Revenue was due to an increase in sales volume during the guarter. The Company delivered EBITDA of Rs. 382 mn, an annual growth of 52.3%. PAT registered a growth of 51.6% to Rs. 315 mn, with a margin of 21.7%.

# **Consolidated P&L Summary: Q2 FY2024**

| Particulars (Rs. Million)              | Q2 FY24 | Q2 FY23 | <b>ΥοΥ%</b>  | H1 FY24 | H1 FY23 | <b>ΥοΥ%</b> |
|----------------------------------------|---------|---------|--------------|---------|---------|-------------|
| Revenue from Operations                | 1,452.7 | 1,343.1 | 8.2%         | 2,775.0 | 2,700.8 | 2.75%       |
| COGS                                   | 891.0   | 925.7   | (3.7%)       | 1,725.6 | 1,872.0 | (7.8%)      |
| Gross Profit                           | 561.7   | 417.4   | 34.6%        | 1,049.4 | 828.8   | 26.6%       |
| Gross Profit Margin                    | 38.7%   | 31.1%   |              | 37.8%   | 30.7%   |             |
| Employee Benefit Expenses              | 50.5    | 44.6    | 13.2%        | 101.7   | 87.7    | 16.0%       |
| Other expenses                         | 129.08  | 121.9   | 5.9%         | 250.3   | 227.7   | 9.9%        |
| EBITDA                                 | 382.1   | 250.9   | 52.3%        | 697.4   | 513.4   | 35.9%       |
| EBITDA Margin(as a % of sales)         | 26.3%   | 18.7%   |              | 25.1%   | 19.0%   |             |
| Depreciation and amortisation expenses | 14.1    | 10.2    | 37.6%        | 27.4    | 20.2    | 35.7%       |
| EBIT                                   | 368.1   | 240.7   | <b>52.9%</b> | 670.0   | 493.2   | 35.9%       |
| EBIT Margin                            | 25.3%   | 17.9%   |              | 24.1%   | 18.3%   |             |
| Finance Cost                           | 2.6     | 2.3     | 16%          | 4.5     | 3.6     | 25.0%       |
| Other Income                           | 38.1    | 24.7    | 54.1%        | 74.6    | 34.2    | 117.9%      |
| PBT                                    | 403.5   | 263.2   | 53.3%        | 740.0   | 523.8   | 41.3%       |
| Total tax                              | 88.6    | 55.4    | 59.8%        | 163.8   | 113.0   | 45.0%       |
| PAT                                    | 315.0   | 207.7   | 51.6%        | 576.2   | 410.8   | 40.9%       |
| PAT Margin                             | 21.7%   | 15.5%   |              | 20.8%   | 15.2%   |             |
| Basic and Diluted EPS                  | 2.83    | 1.86    | 52.2%        | 5.1     | 3.6     | 41.6%       |