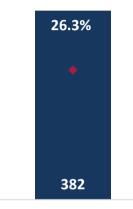

# **Q2 FY2024 Consolidated Financial Highlights**

Surendrakumar Tibrewala **Chairman and Managing Director** 

"Fineotex Chemical (FCL) is pleased to share that during the guarter, the Company delivered Consolidated Revenue of Rs. 1,453 mn, a growth of 8.2% compared to the same period last year. The growth in Revenue was due to an increase in sales volume during the guarter. The Company delivered EBITDA of Rs. 382 mn, an annual growth of 52.3%. PAT registered a growth of 51.6% to Rs. 315 mn, with a margin of 21.7%.

# **Consolidated P&L Summary: Q2 FY2024**

| Particulars (Rs. Million)              | Q2 FY24 | Q2 FY23 | <b>ΥοΥ%</b>  | H1 FY24 | H1 FY23 | <b>ΥοΥ%</b> |
|----------------------------------------|---------|---------|--------------|---------|---------|-------------|
| Revenue from Operations                | 1,452.7 | 1,343.1 | 8.2%         | 2,775.0 | 2,700.8 | 2.75%       |
| COGS                                   | 891.0   | 925.7   | (3.7%)       | 1,725.6 | 1,872.0 | (7.8%)      |
| Gross Profit                           | 561.7   | 417.4   | 34.6%        | 1,049.4 | 828.8   | 26.6%       |
| Gross Profit Margin                    | 38.7%   | 31.1%   |              | 37.8%   | 30.7%   |             |
| Employee Benefit Expenses              | 50.5    | 44.6    | 13.2%        | 101.7   | 87.7    | 16.0%       |
| Other expenses                         | 129.08  | 121.9   | 5.9%         | 250.3   | 227.7   | 9.9%        |
| EBITDA                                 | 382.1   | 250.9   | 52.3%        | 697.4   | 513.4   | 35.9%       |
| EBITDA Margin(as a % of sales)         | 26.3%   | 18.7%   |              | 25.1%   | 19.0%   |             |
| Depreciation and amortisation expenses | 14.1    | 10.2    | 37.6%        | 27.4    | 20.2    | 35.7%       |
| EBIT                                   | 368.1   | 240.7   | <b>52.9%</b> | 670.0   | 493.2   | 35.9%       |
| EBIT Margin                            | 25.3%   | 17.9%   |              | 24.1%   | 18.3%   |             |
| Finance Cost                           | 2.6     | 2.3     | 16%          | 4.5     | 3.6     | 25.0%       |
| Other Income                           | 38.1    | 24.7    | 54.1%        | 74.6    | 34.2    | 117.9%      |
| PBT                                    | 403.5   | 263.2   | 53.3%        | 740.0   | 523.8   | 41.3%       |
| Total tax                              | 88.6    | 55.4    | 59.8%        | 163.8   | 113.0   | 45.0%       |
| PAT                                    | 315.0   | 207.7   | 51.6%        | 576.2   | 410.8   | 40.9%       |
| PAT Margin                             | 21.7%   | 15.5%   |              | 20.8%   | 15.2%   |             |
| Basic and Diluted EPS                  | 2.83    | 1.86    | 52.2%        | 5.1     | 3.6     | 41.6%       |