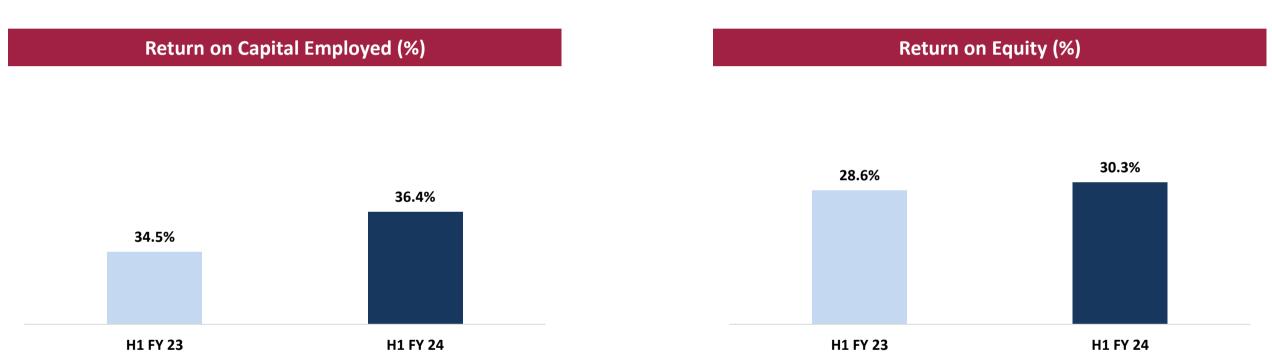

# **Key Return Ratios Trend**

ROE= PAT/Average Equity ROCE = EBIT/Average Capital Employed (Capital Employed = Total Equity + Short Term Borrowings + Long Term Borrowings) Receivable Days = (Trade Receivables/Revenue from Operations)\*365