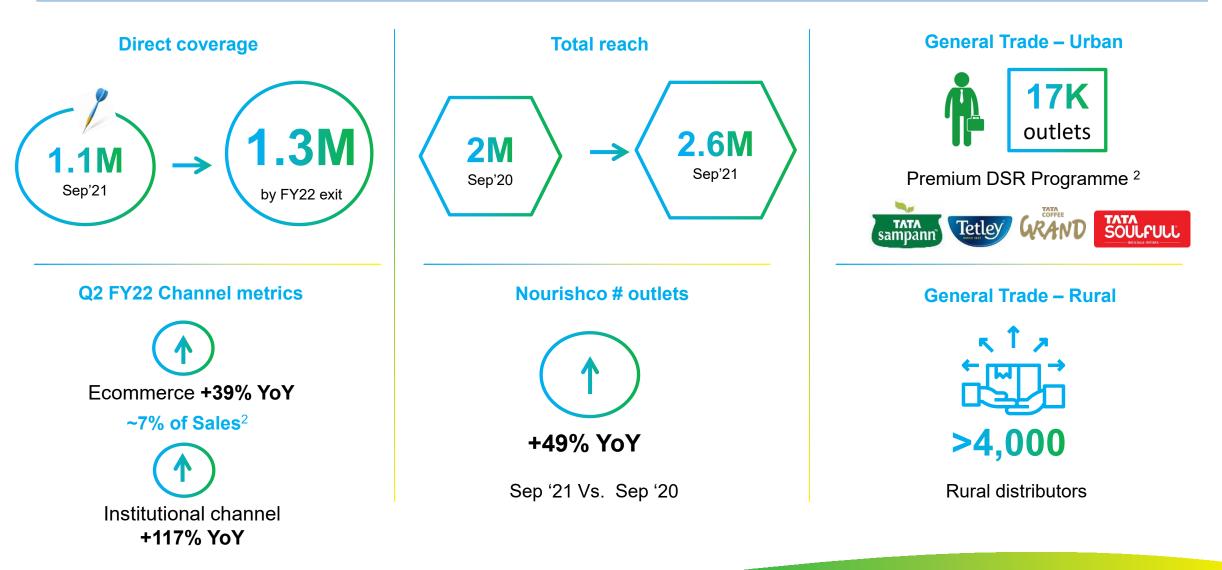

## On track for the next leg of growth

<sup>1</sup> DSR stands for Distributor sales representatives <sup>2</sup> Numbers for India business,