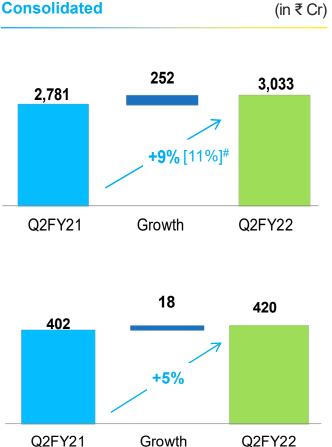

## **Key Businesses snapshot – Q2FY22**

|                                            | e to            | e sta        |           | Street,                                        | est a                          | Server,                           |
|--------------------------------------------|-----------------|--------------|-----------|------------------------------------------------|--------------------------------|-----------------------------------|
|                                            | -               | -            | Internati | onal Beverages                                 | -                              |                                   |
| In ₹ Cr<br>(unless specified)              | India Beverages | India Foods  | US Coffee | International Tea                              | Tata Coffee<br>(incl. Vietnam) | Consolidated                      |
| Revenue                                    | 1,266ª          | 712          | 301       | 480 <sup>b</sup>                               | 242 <sup>c</sup>               | 3,033 <sup>d</sup>                |
| Revenue Growth<br>Constant currency growth | 14%             | 23%          | 0%<br>1%  | 5%<br>0%                                       | -0%<br>0%                      | 9% [11%] <sup>e</sup><br>8% [11%] |
| Volume Growth                              | 2% <sup>a</sup> | 16%          | Flat      | 1%                                             | 2%                             |                                   |
| Key Brands                                 | CRAND Himalayan | Salt Sampann | EIGHT     | reapigs,<br>re dirs. re graces, just file tea. |                                |                                   |

## **Group Performance at a glance – Q2FY22**

|                              | ⊘<br>□<br>1<br>₹ 3,033 Cr. | ⊘<br>0000<br>₹ 420 Cr. | ⊘<br>□[[[]<br>₹ 364 Cr. | ⊘<br>□]]]<br>₹ 286 Cr. | ⊘<br>□<br>0<br>1<br>1<br>1<br>1<br>1<br>1<br>1<br>1<br>1<br>1<br>1<br>1<br>1<br>1<br>1<br>1<br>1<br>1 | ⊘<br>□<br>□<br>~₹ 2,250 Cr. |
|------------------------------|----------------------------|------------------------|-------------------------|------------------------|-------------------------------------------------------------------------------------------------------|-----------------------------|
|                              | Revenue                    | EBITDA                 | PBT (bei)^              | Group Net Profit       | Group Net Profit<br>(bei)^                                                                            | Net Cash <sup>\$</sup>      |
| Growth (Y-on-Y)              | 9% [11%] #                 | 5%                     | 5%                      | 5%                     | 4%                                                                                                    |                             |
| Margin%                      |                            | 13.9%                  | 12%                     | 9.4%                   | 10%                                                                                                   |                             |
| Margin expansion<br>(Y-on-Y) |                            | -60 bps                | -40 bps                 | -40 bps                | -50 bps                                                                                               |                             |
| EPS                          |                            |                        |                         | 2.91 (EPS)             |                                                                                                       |                             |
| EPS Growth (Y-on-Y)          |                            |                        |                         | +4% (EPS)              |                                                                                                       |                             |