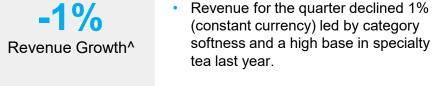

## **Executive Summary**

- During the quarter, Consolidated Revenue grew 11% (ex International Foodservice business exits last year)– bringing 2-year CAGR to 14%.
- Overall, India business<sup>1</sup> grew 17% led by
  - India Beverages<sup>2</sup> business growth of 14%, with 2% volume growth
  - India Foods business growth of 23%, with 16% volume growth
- International business grew 3%<sup>3</sup> (flat in constant currency terms), cycling an elevated base driven by increased in-home consumption of tea & coffee.
- Tea cost inflation which was impacting margins has now tapered off & we have seen a sequential improvement in gross margin for second consecutive quarter.
- EBITDA margin for the quarter was 13.9%, up 50 bps QoQ, but down 60bps YoY, driven by A&P investments in the India business being up 75% YoY.
- We continue to drive efficiencies in working capital reduction of 16 days (DSO) in H1FY22 vs same period last year.

## **Group Performance at a glance – Q2FY22**

|                              | ⊘<br>□<br>1<br>₹ 3,033 Cr. | ⊘<br>0000<br>₹ 420 Cr. | ⊘<br>□[[[]<br>₹ 364 Cr. | ⊘<br>□]]]<br>₹ 286 Cr. | ⊘<br>□<br>0<br>1<br>1<br>1<br>1<br>1<br>1<br>1<br>1<br>1<br>1<br>1<br>1<br>1<br>1<br>1<br>1<br>1<br>1 | ⊘<br>□<br>□<br>~₹ 2,250 Cr. |
|------------------------------|----------------------------|------------------------|-------------------------|------------------------|-------------------------------------------------------------------------------------------------------|-----------------------------|
|                              | Revenue                    | EBITDA                 | PBT (bei)^              | Group Net Profit       | Group Net Profit<br>(bei)^                                                                            | Net Cash <sup>\$</sup>      |
| Growth (Y-on-Y)              | 9% [11%] #                 | 5%                     | 5%                      | 5%                     | 4%                                                                                                    |                             |
| Margin%                      |                            | 13.9%                  | 12%                     | 9.4%                   | 10%                                                                                                   |                             |
| Margin expansion<br>(Y-on-Y) |                            | -60 bps                | -40 bps                 | -40 bps                | -50 bps                                                                                               |                             |
| EPS                          |                            |                        |                         | 2.91 (EPS)             |                                                                                                       |                             |
| EPS Growth (Y-on-Y)          |                            |                        |                         | +4% (EPS)              |                                                                                                       |                             |

## **Group Performance at a glance – H1FY22**

|                              | ⊘<br>□<br>0<br>0<br>0<br>0<br>0<br>0<br>0<br>0<br>0<br>0<br>0<br>0<br>0<br>0<br>0<br>0<br>0<br>0 | ⊘<br>□┃┃┃<br>₹ 823 Cr. | ⊘<br>0000<br>₹ 704 Cr. | ⊘<br>□000<br>₹ 486 Cr. | ⊘<br>□<br>0<br>1<br>1<br>1<br>1<br>1<br>1<br>1<br>1<br>1<br>1<br>1<br>1<br>1<br>1<br>1<br>1<br>1<br>1 | ⊘<br>□<br>0<br>0<br>0<br>0<br>0<br>0<br>0<br>0<br>0<br>0<br>0<br>0<br>0<br>0<br>0<br>0<br>0<br>0 |
|------------------------------|--------------------------------------------------------------------------------------------------|------------------------|------------------------|------------------------|-------------------------------------------------------------------------------------------------------|--------------------------------------------------------------------------------------------------|
|                              | Revenue                                                                                          | EBITDA                 | PBT (bei)^             | Group Net Profit       | Group Net Profit<br>(bei)^                                                                            | Net Cash <sup>\$</sup>                                                                           |
| Growth (Y-on-Y)              | 10% [11%]#                                                                                       | -7%                    | -10%                   | -21%                   | -11%                                                                                                  |                                                                                                  |
| Margin%                      |                                                                                                  | 13.6%                  | 11.7%                  | 8.0%                   | 8.4%                                                                                                  |                                                                                                  |
| Margin expansion<br>(Y-on-Y) |                                                                                                  | -253 bps               | -257 bps               | -322 bps               | -198 bps                                                                                              |                                                                                                  |
| EPS                          |                                                                                                  |                        |                        | 4.92 (EPS)             |                                                                                                       |                                                                                                  |
| EPS Growth (Y-on-Y)          |                                                                                                  |                        |                        | -22% (EPS)             |                                                                                                       |                                                                                                  |