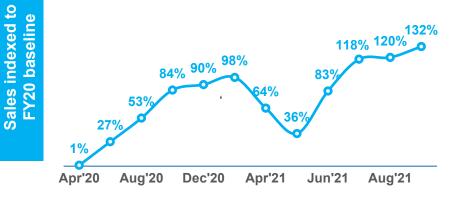

### Plantations

Topline impacted due to lower sales of tea (lower crop and lower realization) and pepper.

#### **Extractions**

- Overall extraction business grew 16%, primarily led by domestic instant coffee business despite a challenging operating environment.
- Vietnam business successfully navigated severe second wave of COVID in the country.

### **Other updates**

- Vietnam plant operated with 98% capacity utilization during the quarter.
- The team focused on operating efficiencies to mitigate cost pressures from freight, power and fuel costs.

# Tata Coffee performance above includes Vietnam. Does not include EOC

## Tata Starbucks (JV)



Starbucks maiden store opening in Jaipur created a huge buzz

233

Total Stores

19

Cities

88%

Stores reopened

Strong sequential recovery



### **Performance commentary**

- Revenue for the quarter grew 128% on a relatively low base; it grew 23% indexed to Q2FY20 (baseline).
- Revenue has been on an upward trajectory each month since the opening-up post second wave of COVID in India.
- Sep'21 Same Store Sales is back to 94% indexed to Sep'19.

- Added 14 new stores during the quarter and entered one new city Jaipur.
- Easing of restrictions is leading to growth across store formats with high street and highway formats seeing fastest recovery. Delivery channel salience higher than pre-COVID.

### **Other updates**

- Starbucks collaborated with FILA to introduce limited edition collection of on-the-go sports essentials.
- Opened second hospital store in the country in Apollo Lucknow.
- Tata Starbucks awarded India's Best Work