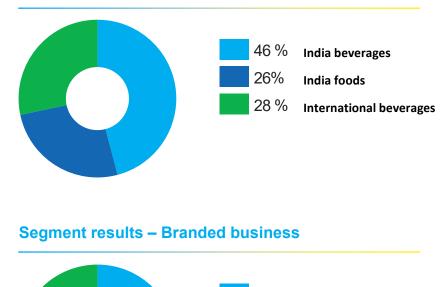

## **Key Businesses snapshot – Q2FY22**

|                                            | e to            | e sta        |           | Street,                                        | est a                          | Server,                           |
|--------------------------------------------|-----------------|--------------|-----------|------------------------------------------------|--------------------------------|-----------------------------------|
|                                            | -               | -            | Internati | onal Beverages                                 | -                              |                                   |
| In ₹ Cr<br>(unless specified)              | India Beverages | India Foods  | US Coffee | International Tea                              | Tata Coffee<br>(incl. Vietnam) | Consolidated                      |
| Revenue                                    | 1,266ª          | 712          | 301       | 480 <sup>b</sup>                               | 242 <sup>c</sup>               | 3,033 <sup>d</sup>                |
| Revenue Growth<br>Constant currency growth | 14%             | 23%          | 0%<br>1%  | 5%<br>0%                                       | -0%<br>0%                      | 9% [11%] <sup>e</sup><br>8% [11%] |
| Volume Growth                              | 2% <sup>a</sup> | 16%          | Flat      | 1%                                             | 2%                             |                                   |
| Key Brands                                 | CRAND Himalayan | Salt Sampann | EIGHT     | reapigs,<br>re dirs. re graces, just file tea. |                                |                                   |

## **Key Businesses snapshot – H1FY22**

|                                            | est a                                                                                                                                                                                                                                                                                                                                                                                                                                                                                                                                                                                                                                                                                                                                                                                                                                                                                                                                                                                                                                                                                                                                                                                                                                                                                                                                                                                                                                                                                                                                                                                                                                                                                                                                                                                                                                                                              | e to                     | $\sum_{i=1}^{n}$ | The second second                            | en the                         | The second                     |
|--------------------------------------------|------------------------------------------------------------------------------------------------------------------------------------------------------------------------------------------------------------------------------------------------------------------------------------------------------------------------------------------------------------------------------------------------------------------------------------------------------------------------------------------------------------------------------------------------------------------------------------------------------------------------------------------------------------------------------------------------------------------------------------------------------------------------------------------------------------------------------------------------------------------------------------------------------------------------------------------------------------------------------------------------------------------------------------------------------------------------------------------------------------------------------------------------------------------------------------------------------------------------------------------------------------------------------------------------------------------------------------------------------------------------------------------------------------------------------------------------------------------------------------------------------------------------------------------------------------------------------------------------------------------------------------------------------------------------------------------------------------------------------------------------------------------------------------------------------------------------------------------------------------------------------------|--------------------------|------------------|----------------------------------------------|--------------------------------|--------------------------------|
|                                            | , and the second s | , v                      | Internat         | ional Beverages                              | Ť                              |                                |
| In ₹ Cr<br>(unless specified)              | India Beverages                                                                                                                                                                                                                                                                                                                                                                                                                                                                                                                                                                                                                                                                                                                                                                                                                                                                                                                                                                                                                                                                                                                                                                                                                                                                                                                                                                                                                                                                                                                                                                                                                                                                                                                                                                                                                                                                    | India Foods              | US Coffee        | International Tea                            | Tata Coffee<br>(incl. Vietnam) | Consolidated                   |
| Revenue                                    | 2,533ª                                                                                                                                                                                                                                                                                                                                                                                                                                                                                                                                                                                                                                                                                                                                                                                                                                                                                                                                                                                                                                                                                                                                                                                                                                                                                                                                                                                                                                                                                                                                                                                                                                                                                                                                                                                                                                                                             | 1,417                    | 597              | 952 <sup>b</sup>                             | 483 <sup>c</sup>               | 6,042 <sup>d</sup>             |
| Revenue Growth<br>Constant currency growth | 21%                                                                                                                                                                                                                                                                                                                                                                                                                                                                                                                                                                                                                                                                                                                                                                                                                                                                                                                                                                                                                                                                                                                                                                                                                                                                                                                                                                                                                                                                                                                                                                                                                                                                                                                                                                                                                                                                                | 21%                      | -9%<br>-8%       | 1%<br>-5%                                    | 2%<br>3%                       | 10% [11%] <i>°</i><br>9% [12%] |
| Volume Growth                              | 3% <sup>a</sup>                                                                                                                                                                                                                                                                                                                                                                                                                                                                                                                                                                                                                                                                                                                                                                                                                                                                                                                                                                                                                                                                                                                                                                                                                                                                                                                                                                                                                                                                                                                                                                                                                                                                                                                                                                                                                                                                    | 16%                      | -8%              | -4%                                          | -2%                            |                                |
| Key Brands                                 | TATATEA<br>CRAND Himalayan                                                                                                                                                                                                                                                                                                                                                                                                                                                                                                                                                                                                                                                                                                                                                                                                                                                                                                                                                                                                                                                                                                                                                                                                                                                                                                                                                                                                                                                                                                                                                                                                                                                                                                                                                                                                                                                         | Salt<br>Salt<br>Soucruce | EIGHT<br>O'CLOCK | teapigs,<br>redire to graces, just fire tax. |                                |                                |