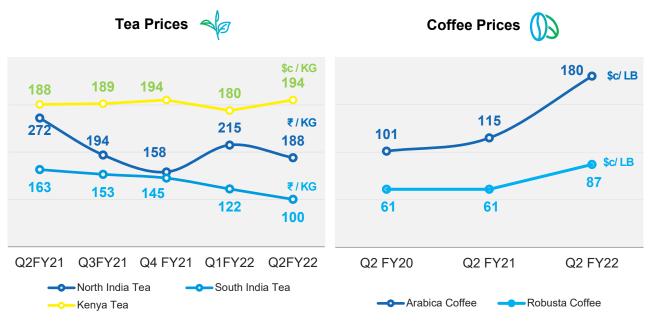

ating from **Severe** to **Medium** in their last update.



TPCL is amongst the top scoring FMCG companies in CRISIL India's ESG Report which factors best in class Environmental, Social & Governance performance of 225 companies in India.

# Macro environment

04

## Macro and commodity overview

### **Global GDP growth trend**



Q2FY20 Q3FY20 Q4FY20 Q1FY21 Q2FY21 Q3FY21 Q4FY21 Q1FY22 Q2FY22E

-O-UK GDP growth -O-India GDP growth -O-US GDP growth

- India's GDP growth rate has rebounded, despite the brutal second wave of COVID. The outlook remains positive at the current pace of vaccination.
- US & UK GDP growth estimates are looking strong with normalization of economic activity. Disruption in global supply chains and consequent inflation pose some risks.

### **Commodity price trend**



- The tea prices have come off significantly from the highs but remain higher than pre-COVID levels.
- Kenya tea prices saw a slight uptick QoQ and YOY
- Both Arabica and Robusta coffee prices have seen significant increase YoY as well as QoQ.

Source: North India and South India tea auction (Tea Board of India) | Mombasa tea auction (EATTA) | International Coffee Exchange

## Market context – category growth rates



- Regular black tea category saw a decline in key markets, however the decline was much lower than the previous quarter as the pantry stocking effect in the base period tapers off.
- Non-black tea (Fruit & Herbal, Specialty, Decaf, Cold Infusions, etc.) declined in the UK and Canada owing to strong COVID sales in Sep'20 combined with the effect of opening up.
- India brande