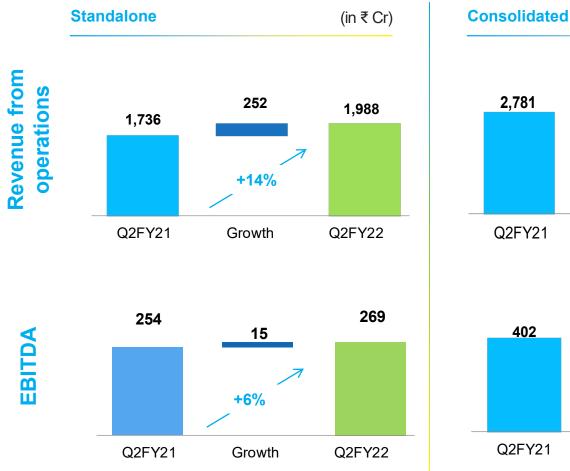

## **Key Businesses snapshot – Q2FY22**

|                                            | e to            | e sta        |           | Street,                                        | est a                          | Server,                           |
|--------------------------------------------|-----------------|--------------|-----------|------------------------------------------------|--------------------------------|-----------------------------------|
|                                            | -               | -            | Internati | onal Beverages                                 | -                              |                                   |
| In ₹ Cr<br>(unless specified)              | India Beverages | India Foods  | US Coffee | International Tea                              | Tata Coffee<br>(incl. Vietnam) | Consolidated                      |
| Revenue                                    | 1,266ª          | 712          | 301       | 480 <sup>b</sup>                               | 242 <sup>c</sup>               | 3,033 <sup>d</sup>                |
| Revenue Growth<br>Constant currency growth | 14%             | 23%          | 0%<br>1%  | 5%<br>0%                                       | -0%<br>0%                      | 9% [11%] <sup>e</sup><br>8% [11%] |
| Volume Growth                              | 2% <sup>a</sup> | 16%          | Flat      | 1%                                             | 2%                             |                                   |
| Key Brands                                 | CRAND Himalayan | Salt Sampann | EIGHT     | reapigs,<br>re dirs. re graces, just file tea. |                                |                                   |

## **Group Performance at a glance – Q2FY22**

|                              | ⊘<br>□<br>1<br>₹ 3,033 Cr. | ⊘<br>0000<br>₹ 420 Cr. | ⊘<br>□[[[]<br>₹ 364 Cr. | ⊘<br>□]]]<br>₹ 286 Cr. | ⊘<br>□<br>0<br>1<br>1<br>1<br>1<br>1<br>1<br>1<br>1<br>1<br>1<br>1<br>1<br>1<br>1<br>1<br>1<br>1<br>1 | ⊘<br>□<br>□<br>~₹ 2,250 Cr. |
|------------------------------|----------------------------|------------------------|-------------------------|------------------------|-------------------------------------------------------------------------------------------------------|-----------------------------|
|                              | Revenue                    | EBITDA                 | PBT (bei)^              | Group Net Profit       | Group Net Profit<br>(bei)^                                                                            | Net Cash <sup>\$</sup>      |
| Growth (Y-on-Y)              | 9% [11%] #                 | 5%                     | 5%                      | 5%                     | 4%                                                                                                    |                             |
| Margin%                      |                            | 13.9%                  | 12%                     | 9.4%                   | 10%                                                                                                   |                             |
| Margin expansion<br>(Y-on-Y) |                            | -60 bps                | -40 bps                 | -40 bps                | -50 bps                                                                                               |                             |
| EPS                          |                            |                        |                         | 2.91 (EPS)             |                                                                                                       |                             |
| EPS Growth (Y-on-Y)          |                            |                        |                         | +4% (EPS)              |                                                                                                       |                             |