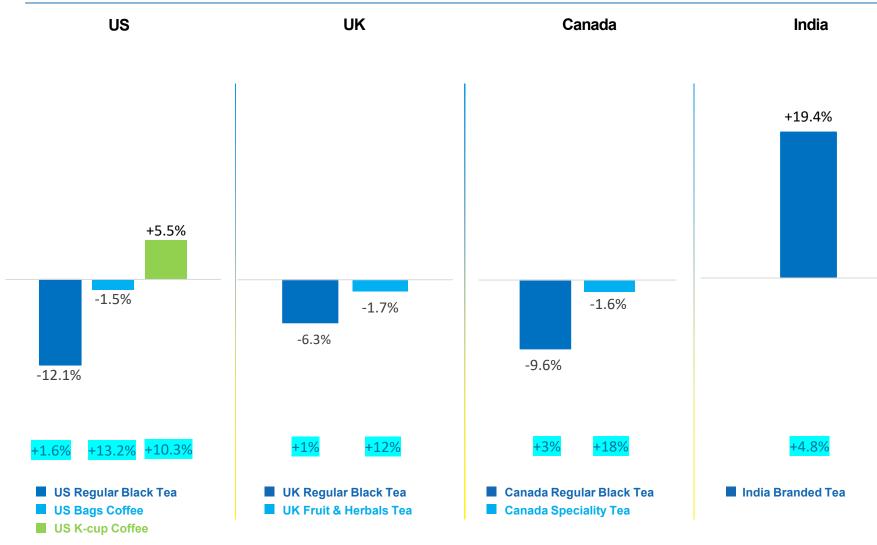

a GDP growth -O-US GDP growth

- India's GDP growth rate has rebounded, despite the brutal second wave of COVID. The outlook remains positive at the current pace of vaccination.
- US & UK GDP growth estimates are looking strong with normalization of economic activity. Disruption in global supply chains and consequent inflation pose some risks.

### **Commodity price trend**



- The tea prices have come off significantly from the highs but remain higher than pre-COVID levels.
- Kenya tea prices saw a slight uptick QoQ and YOY
- Both Arabica and Robusta coffee prices have seen significant increase YoY as well as QoQ.

Source: North India and South India tea auction (Tea Board of India) | Mombasa tea auction (EATTA) | International Coffee Exchange

## Market context – category growth rates



- Regular black tea category saw a decline in key markets, however the decline was much lower than the previous quarter as the pantry stocking effect in the base period tapers off.
- Non-black tea (Fruit & Herbal, Specialty, Decaf, Cold Infusions, etc.) declined in the UK and Canada owing to strong COVID sales in Sep'20 combined with the effect of opening up.
- India branded tea grew driven by pricing growth.
- US Coffee (both Bags and K-cups) is rebounding versus previous quarter, while still lapping a high base quarter and with K-Cups outpacing the category.

Source: Nielsen: 12 weeks (Value) – Sep'21 for International, 12 weeks (Value) - Aug'21 for India

Base period growth rates

Business performance – India Q2FY22

05

## **India Packaged Beverages**



TCPL's largest tea packing pl