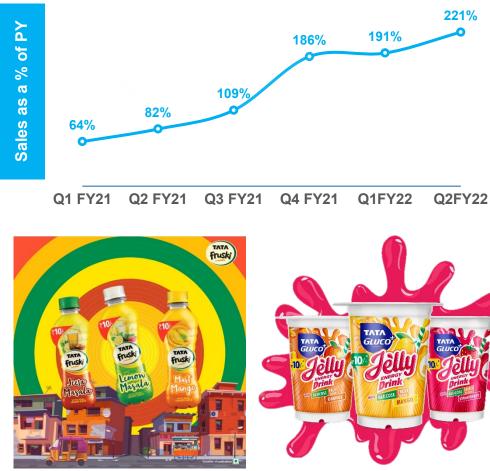

base.
- EBIT margin for the segment has been on an upward trajectory since last quarter, led by tea inflation tapering off and despite significantly higher A&P.
- We continue to strengthen our leadership position on E-commerce in branded tea category.

+2% Volume Growth<sup>1</sup>

### **Other updates**

- Kanan Devan seeing significant traction in Karnataka led by distribution and hyperlocal advertising.
- Tata Tea Gold Care being rolled out nationally.
- Tata Tea Premium's hyperlocal campaign was rolled out in Maharashtra and Mumbai with TVCs based on regional insights.

<sup>1</sup> Tea volume growth

<sup>2</sup> Source: Nielsen – Value share, Moving Annual Total (MAT) Aug'21 vs Aug'20

+168bps Market Share gain<sup>2</sup>

## **India Foods**



## **NourishCo** (100% Subsidiary)\*



Tata Fruski listing on Tata Nutrikroner

Tata Gluco Plus Jelly pilot launch is off to a promising start

**Performance commentary** 

- Revenue for the quarter grew 121% bringing the 2-year CAGR to 35%.
- Indexed to Q2FY20 baseline (pre-COVID), revenue grew 81%.
- The growth has been broad based across products and geographies.

- · Himalayan water business recorded breakeven for the quarter
- Tata Water Plus has now been rebranded to Tata Copper Water to convey its value proposition more sharply.

+121%

**84Cr** 

Revenue

Revenue growth

### Other updates

- Pilot launch of Tata Fruski has received strong response, preparing for entry into new markets.
- Pilot launch of TGP Jelly off to a • promising start.

**4x** 

Tata Water Plus#

#### # 303% YoY revenue growth in Q2

## Tata Coff