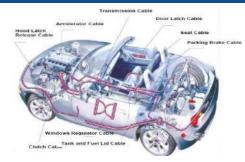

### Exhaustive Range of Cables

#### Full Product Range for Variety of Applications

- Park Brake Cables 6
- **Clutch Cables** 6
- **Starter Cables** 6
- **Door Latch Cables** 5
- **Push-Pull Cables** 6
- Mirror Cables 6
- Tail Gate Cables 5
- **Gear Shifter Cables** 6

- Tire lifting Cables
- **Fuel Filler cables**
- Hood Lock/Release Cables § 5
- Window Regulator Cables S
- Cables for Seat Belts 6
- **Recliners** Cables 5
- Battery comp open cables S
- Hand throttle cables S
- Foot throttle cables 5

- **Throttle Cables**
- Brake cables
- Speedometer
- **Tachometer Cables** 6
- Seat lock Cables 6
- Engine stop Cables
- Idle Cable Assembly 5
- **HVAC** Cables
- Seeder cables 5
- Power take off cables