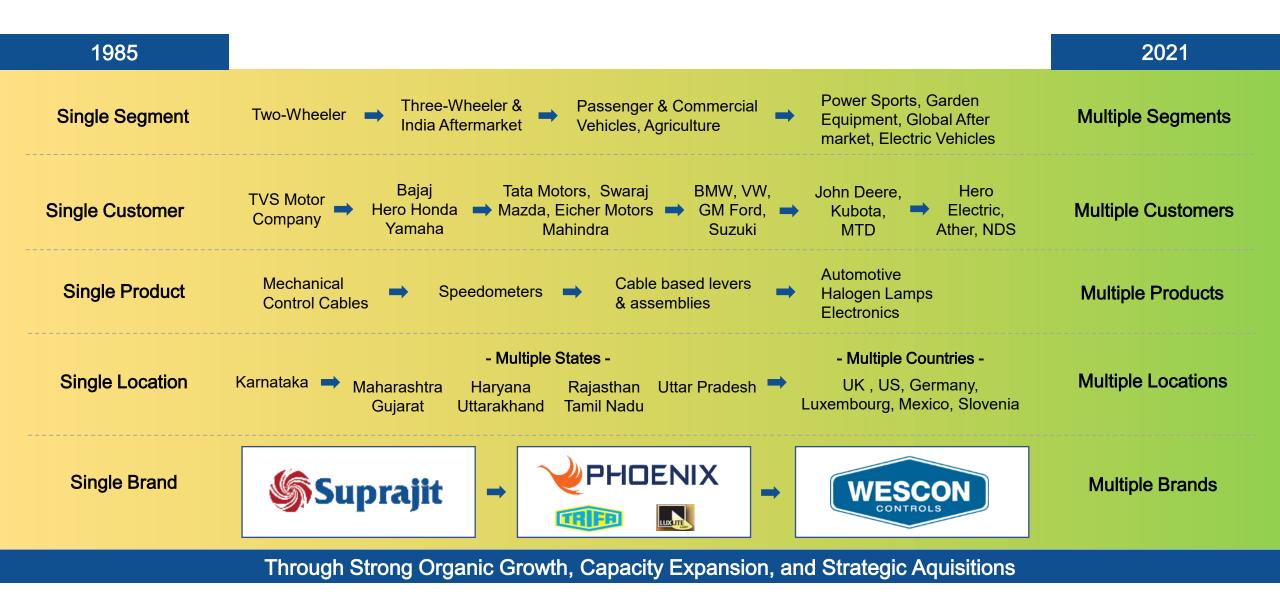

## Suprajit Corporate Presentation

August 2021

Enabling A World In Motion

Core business, Group and Organization Structure

# Strategy – Suprajit 2.0

Strategy – Derisk & Grow Profitably

- A Global Leader in Control Cables and Halogen Bulbs -

Strategy – 3 brands

| Suprajit Engineering                                                                                                                                                                                                                                                                                         | Phoenix Lamps                                                                                                                                                                                                                                                                                                                                                 | Wescon Controls                                                                                                                                                                                         |
|--------------------------------------------------------------------------------------------------------------------------------------------------------------------------------------------------------------------------------------------------------------------------------------------------------------|---------------------------------------------------------------------------------------------------------------------------------------------------------------------------------------------------------------------------------------------------------------------------------------------------------------------------------------------------------------|---------------------------------------------------------------------------------------------------------------------------------------------------------------------------------------------------------|
| Automotive Cables                                                                                                                                                                                                                                                                                            | Halogen Lamps                                                                                                                                                                                                                                                                                                                                                 | Non-Automotive cables                                                                                                                                                                                   |
| <ul> <li>14 manufacturing facilities in India<br/>including EOU for non-<br/>automotive.</li> <li>SAL – EOU facility for<br/>automotive</li> <li>SEU - Tech Centre in Tamworth,<br/>UK.</li> <li>SEK – Owned Warehouse in<br/>Koper, Slovenia.</li> <li>Over 35 years of expertise in<br/>cables.</li> </ul> | <ul> <li>3 manufacturing facilities in<br/>India.</li> <li>A full-fledged office in Germany<br/>and warehouse in Luxembourg.</li> <li>Acquired by Suprajit in May<br/>2015 and merged with Suprajit<br/>in August 2017</li> <li>Acquired halogen plant of<br/>Osram in Chennai, in 2019.</li> <li>Over 30 years of expertise in<br/>Halogen Lamps.</li> </ul> | Manufacturing facility in Wichita,<br>Kansas, USA.<br>1 Maquiladora facility in Juarez,<br>Mexico.<br>Acquired by Suprajit in<br>September 2016.<br>Over 75 years of expertise in<br>cables & controls. |