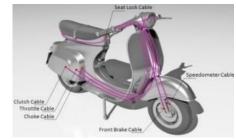

### Exhaustive Range of Cables

#### Full Product Range for Variety of Applications

- Park Brake Cables 6
- **Clutch Cables** 6
- **Starter Cables** 6
- **Door Latch Cables** 5
- **Push-Pull Cables** 6
- Mirror Cables 6
- Tail Gate Cables 5
- **Gear Shifter Cables** 6

- Tire lifting Cables
- **Fuel Filler cables**
- Hood Lock/Release Cables § 5
- Window Regulator Cables S
- Cables for Seat Belts 6
- **Recliners** Cables 5
- Battery comp open cables S
- Hand throttle cables S
- Foot throttle cables 5

- **Throttle Cables**
- Brake cables
- Speedometer
- **Tachometer Cables** 6
- Seat lock Cables 6
- Engine stop Cables
- Idle Cable Assembly 5
- **HVAC** Cables
- Seeder cables 5
- Power take off cables