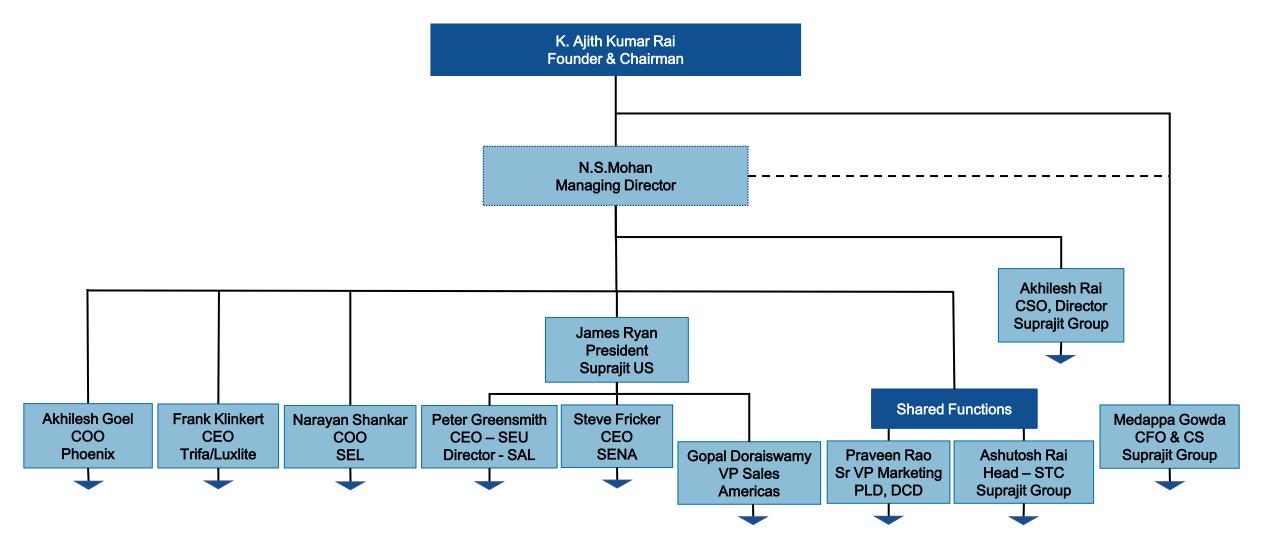

### Suprajit Engineering Limited

Leadership Team

- 5 Top 3 in control cables and halogen bulbs manufacturing, globally.
- Solution Supplier in Indian Automotive Industry.
- Solution Preferred Supplier to both Domestic and Overseas Customers (OEMs and Aftermarket).
- Sector States Sector Se
- Strong presence in non-automotive cable segment in US/North American markets through Wescon.
- Strong Brands: Suprajit, Wescon and Phoenix.

### Suprajit Technology Center

- Global Technology Centers: 5
  - USA Supports Agriculture and Power Sports 6
  - UK Supports Automotive 6
  - India Supports All Verticals S
  - Continuously building inhouse expertise in allied  $\checkmark$ products that enhance value add
  - Technology & Product Cross-Selling across  $\checkmark$ Suprajit Markets and Geographies
  - Designed and Manufactured Inhouse  $\checkmark$
  - **Experienced Electronics and Mechatronics Teams**  $\checkmark$
  - Globally 13 Patents (confirmed or in-review)