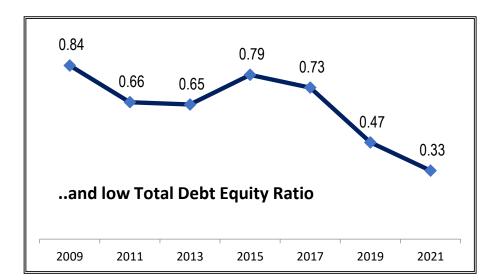

Suprajit Technology Center to bring new technologies and products to customers.

Solution Setup modular capacities at low capex for dynamic growth.

Industry beating operational and financial costs.

Second Se