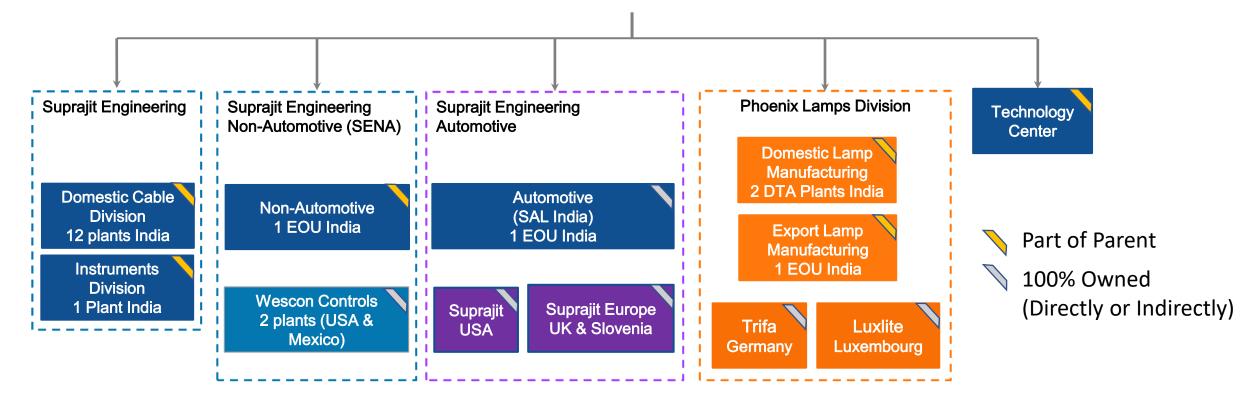

### Suprajit Engineering Limited

Leadership Team

- 5 Top 3 in control cables and halogen bulbs manufacturing, globally.
- Solution Supplier in Indian Automotive Industry.
- Solution Preferred Supplier to both Domestic and Overseas Customers (OEMs and Aftermarket).
- Sector States Sector Se
- Strong presence in non-automotive cable segment in US/North American markets through Wescon.
- Strong Brands: Suprajit, Wescon and Phoenix.

# Strategy – Suprajit 2.0

Strategy – Derisk & Grow Profitably

- A Global Leader in Control Cables and Halogen Bulbs -

Strategy – 3 brands

| Suprajit Engineering                                                                                                                                                                                                                                                                                         | Phoenix Lamps                                                                                                                                                                                                                                                                                                                                                 | Wescon Controls                                                                                                                                                                                         |
|--------------------------------------------------------------------------------------------------------------------------------------------------------------------------------------------------------------------------------------------------------------------------------------------------------------|---------------------------------------------------------------------------------------------------------------------------------------------------------------------------------------------------------------------------------------------------------------------------------------------------------------------------------------------------------------|---------------------------------------------------------------------------------------------------------------------------------------------------------------------------------------------------------|
| Automotive Cables                                                                                                                                                                                                                                                                                            | Halogen Lamps                                                                                                                                                                                                                                                                                                                                                 | Non-Automotive cables                                                                                                                                                                                   |
| <ul> <li>14 manufacturing facilities in India<br/>including EOU for non-<br/>automotive.</li> <li>SAL – EOU facility for<br/>automotive</li> <li>SEU - Tech Centre in Tamworth,<br/>UK.</li> <li>SEK – Owned Warehouse in<br/>Koper, Slovenia.</li> <li>Over 35 years of expertise in<br/>cables.</li> </ul> | <ul> <li>3 manufacturing facilities in<br/>India.</li> <li>A full-fledged office in Germany<br/>and warehouse in Luxembourg.</li> <li>Acquired by Suprajit in May<br/>2015 and merged with Suprajit<br/>in August 2017</li> <li>Acquired halogen plant of<br/>Osram in Chennai, in 2019.</li> <li>Over 30 years of expertise in<br/>Halogen Lamps.</li> </ul> | Manufacturing facility in Wichita,<br>Kansas, USA.<br>1 Maquiladora facility in Juarez,<br>Mexico.<br>Acquired by Suprajit in<br>September 2016.<br>Over 75 years of expertise in<br>cables & controls. |