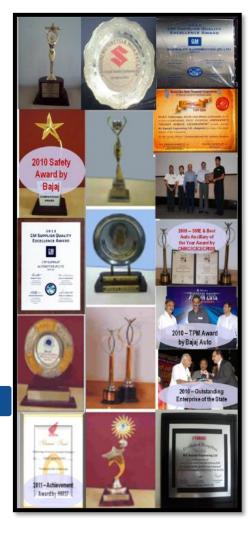

### Awards and Recognitions

#### **Recent Recognitions**

#### **Customer Awards and Recognitions**

- BMW India Best Delivery Performance 2019
- Maruti Suzuki Green Supplier Status Award
- TVS Motors Best Supplier of the Year 2021 Award
- Volkswagen 'A' Grade Supplier Quality Performance Award
- Mahindra MSES and SBCB Award
- Honda Motorcycles & Scooters Quality & Delivery Achievement.
- General Motors Supplier Quality Excellence Award (3 years running)
- Sourcing Award.
- Brose Key Supplier Award.
- Bajaj Auto Limited TPM Excellence Award.
- Tata Motors Green Card for '0' PPM.
- Hero MotoCorp Limited Direct Online Supply (DOL) Award.
- Bajaj Auto Limited Quality Consistency Gold Award.
- Yamaha Cost Reduction & VA/VE & 'A Grade' Excellence Award.
- TVS, Bajaj and Mahindra various Awards.

#### Other Awards

- KSFC: Entrepreneur of the year for the promoter, 1995
- CNBC/ICICI/CRISIL:- SME & Auto Ancillary of the Year. 2006
- NASSCOM: Best IT user Award in Automotive Sector, 2007
- KSFC: Outstanding Enterprise of the State, 2010
- BMA Entrepreneur of the Year, 2017