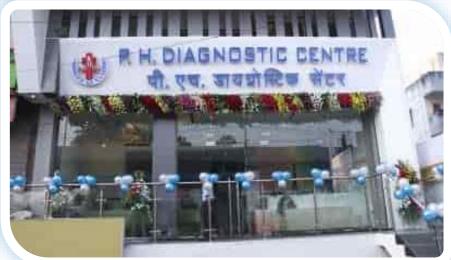

#### **About the company**

PH is Pune's largest B2C focused Integrated Diagnostic Chain, with a remarkable 23 year legacy of Trust.

PH was founded by Dr. Hemanth Dhoka in 2001, who is a Doctor by profession along with his family with a vision to deliver quality health care and convenience to the customer by providing all services under one roof.

#### **High Quality Infrastructure**