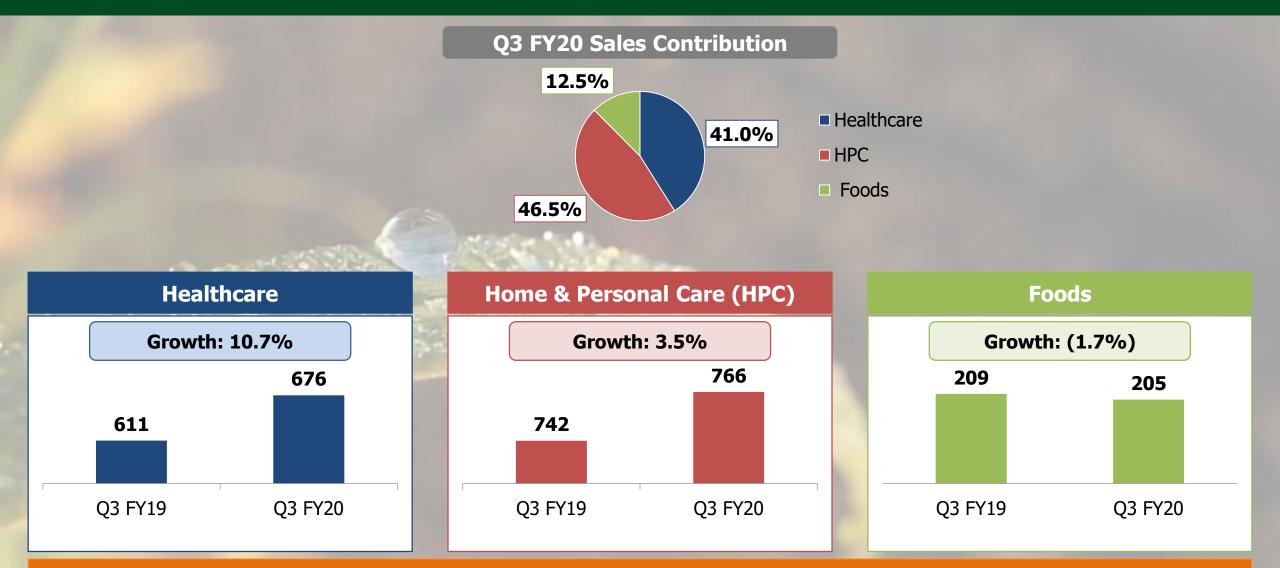

#### **Domestic FMCG Growth – By Verticals – Q3 FY20**

**Domestic FMCG Business (excluding Foods) grew by 7% in volume terms** 

# Healthcare (HC) – Q3 FY20

|                        | Health Supplements                                                                                                                                          | Digestives                                                                                                                                                        | ОТС                                                                                                   | Ethicals                                                                                                                                                      |
|------------------------|-------------------------------------------------------------------------------------------------------------------------------------------------------------|-------------------------------------------------------------------------------------------------------------------------------------------------------------------|-------------------------------------------------------------------------------------------------------|---------------------------------------------------------------------------------------------------------------------------------------------------------------|
| Growth %               | 12.2%                                                                                                                                                       | 15.9%                                                                                                                                                             | 5.5%                                                                                                  | 2.7%                                                                                                                                                          |
| Category<br>Highlights | <ul> <li>Strong double-digit<br/>growth in<br/>Chyawanprash</li> <li>Dabur's market share in<br/>Chyawanprash category<br/>increased by ~314 bps</li> </ul> | <ul> <li>Driven by continued<br/>strong performance of<br/>Hajmola tablets</li> <li>Pudin Hara Lemon Fizz<br/>reported strong double-<br/>digit growth</li> </ul> | <ul> <li>Strong growth in<br/>Honitus brand</li> <li>High base growth of<br/>17.7% for OTC</li> </ul> | <ul> <li>Ethicals' performance<br/>was relatively muted on<br/>account of high base<br/>growth of 17.4% in Q3<br/>FY19</li> <li>YTD growth of 7.6%</li> </ul> |
|                        | , <b>-</b>                                                                                                                                                  |                                                                                                                                                                   |                                                                                                       | indicative of underlying growth                                                                                                                               |

# Home & Personal Care (HPC) – Q3 FY20

|                        | Oral Care                                                                                                                                                                                                                | Hair Oils                                                                                                                                                                                                       | Shampoo & Post<br>Wash                                                                                                                                                                     | Home Care                                                                                                                             | Skin & Salon                                                                                                                                |
|------------------------|--------------------------------------------------------------------------------------------------------------------------------------------------------------------------------------------------------------------------|-----------------------------------------------------------------------------------------------------------------------------------------------------------------------------------------------------------------|--------------------------------------------------------------------------------------------------------------------------------------------------------------------------------------------|---------------------------------------------------------------------------------------------------------------------------------------|---------------------------------------------------------------------------------------------------------------------------------------------|
| Growth %               | 8.5%                                                                                                                                                                                                                     | 0.4%                                                                                                                                                                                                            | 5.1%                                                                                                                                                                                       | 2.5%                                                                                                                                  | (0.3%)                                                                                                                                      |
| Category<br>Highlights | <ul> <li>Red Toothpaste<br/>grew by 9.5%</li> <li>Babool Franchise<br/>reported 5%<br/>growth</li> <li>Lal Dant Manjan<br/>grew by 10.4%</li> <li>Market share in<br/>toothpastes<br/>improved by ~30<br/>bps</li> </ul> | <ul> <li>Growth impacted<br/>by category slow<br/>down</li> <li>Market share in<br/>hair oils increased<br/>by ~50 bps</li> <li>Sarson Amla and<br/>Brahmi Amla<br/>recorded double<br/>digit growth</li> </ul> | <ul> <li>Vatika Shampoo<br/>bottles growing in<br/>double digits –<br/>bottles saliency<br/>going up</li> <li>Market share in<br/>shampoo category<br/>increased by ~60<br/>bps</li> </ul> | <ul> <li>Strong growth in<br/>Odomos with gain<br/>in market share</li> <li>Odonil Aerosols<br/>reported strong<br/>growth</li> </ul> | <ul> <li>Skin Care was<br/>relatively muted<br/>on account of<br/>consumption<br/>slowdown and high<br/>base growth of<br/>19.3%</li> </ul> |

# Foods – Q3 FY20

|                                                                                                                                                                                                                                                                                                                                                                                                                                                                                                                                                                                                                                                                                                                                                                                                                                                                                                                                                                                                                                                                                                                                                                                                                                                                                                                                                                                                                                                                                                                                                                                                                                                                                                                                                                                                                                                                                                                                                                                                                                                                                                 | Foods                                                                                                                                                                                  |  |  |  |  |  |
|-------------------------------------------------------------------------------------------------------------------------------------------------------------------------------------------------------------------------------------------------------------------------------------------------------------------------------------------------------------------------------------------------------------------------------------------------------------------------------------------------------------------------------------------------------------------------------------------------------------------------------------------------------------------------------------------------------------------------------------------------------------------------------------------------------------------------------------------------------------------------------------------------------------------------------------------------------------------------------------------------------------------------------------------------------------------------------------------------------------------------------------------------------------------------------------------------------------------------------------------------------------------------------------------------------------------------------------------------------------------------------------------------------------------------------------------------------------------------------------------------------------------------------------------------------------------------------------------------------------------------------------------------------------------------------------------------------------------------------------------------------------------------------------------------------------------------------------------------------------------------------------------------------------------------------------------------------------------------------------------------------------------------------------------------------------------------------------------------|----------------------------------------------------------------------------------------------------------------------------------------------------------------------------------------|--|--|--|--|--|
| Growth %                                                                                                                                                                                                                                                                                                                                                                                                                                                                                                                                                                                                                                                                                                                                                                                                                                                                                                                                                                                                                                                                                                                                                                                                                                                                                                                                                                                                                                                                                                                                                                                                                                                                                                                                                                                                                                                                                                                                                                                                                                                                                        | (1.7%)                                                                                                                                                                                 |  |  |  |  |  |
| Category<br>Highlights                                                                                                                                                                                                                                                                                                                                                                                                                                                                                                                                                                                                                                                                                                                                                                                                                                                                                                                                                                                                                                                                                                                                                                                                                                                                                                                                                                                                                                                                                                                                                                                                                                                                                                                                                                                                                                                                                                                                                                                                                                                                          | <ul> <li>As per Nielsen, J&amp;N category declined by 11.6% (in volume) in Q3 due to downtrading to lower priced<br/>alternatives</li> </ul>                                           |  |  |  |  |  |
|                                                                                                                                                                                                                                                                                                                                                                                                                                                                                                                                                                                                                                                                                                                                                                                                                                                                                                                                                                                                                                                                                                                                                                                                                                                                                                                                                                                                                                                                                                                                                                                                                                                                                                                                                                                                                                                                                                                                                                                                                                                                                                 | <ul> <li>Excluding Diwali Gift Packs, Real fruit juices grew by ~5%. Diwali Gift Packs were impacted by the shift in<br/>Diwali this year (from Nov in 2018 to Oct in 2019)</li> </ul> |  |  |  |  |  |
|                                                                                                                                                                                                                                                                                                                                                                                                                                                                                                                                                                                                                                                                                                                                                                                                                                                                                                                                                                                                                                                                                                                                                                                                                                                                                                                                                                                                                                                                                                                                                                                                                                                                                                                                                                                                                                                                                                                                                                                                                                                                                                 | ullet Real Activ grew by 17% on the back of strong growth in Activ Coconut Water and institutional business                                                                            |  |  |  |  |  |
|                                                                                                                                                                                                                                                                                                                                                                                                                                                                                                                                                                                                                                                                                                                                                                                                                                                                                                                                                                                                                                                                                                                                                                                                                                                                                                                                                                                                                                                                                                                                                                                                                                                                                                                                                                                                                                                                                                                                                                                                                                                                                                 | <ul> <li>Market share of Real Fruit Juices increased by 530 bps to touch 62.4%</li> </ul>                                                                                              |  |  |  |  |  |
|                                                                                                                                                                                                                                                                                                                                                                                                                                                                                                                                                                                                                                                                                                                                                                                                                                                                                                                                                                                                                                                                                                                                                                                                                                                                                                                                                                                                                                                                                                                                                                                                                                                                                                                                                                                                                                                                                                                                                                                                                                                                                                 | <ul> <li>Culinary business under Hommade brand reported strong double-digit growth</li> </ul>                                                                                          |  |  |  |  |  |
| Image: A state of the stat | <complex-block><complex-block></complex-block></complex-block>                                                                                                                         |  |  |  |  |  |
| Real –                                                                                                                                                                                                                                                                                                                                                                                                                                                                                                                                                                                                                                                                                                                                                                                                                                                                                                                                                                                                                                                                                                                                                                                                                                                                                                                                                                                                                                                                                                                                                                                                                                                                                                                                                                                                                                                                                                                                                                                                                                                                                          | - Diwali Gift Packs Campaign Hommade – Digital Campaign                                                                                                                                |  |  |  |  |  |