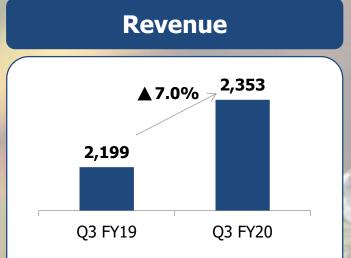

## **Q3 FY20 – Consolidated Financials**

- India FMCG business grew by 5.6% in both value and volume
  - International Business grew by 12% on CC basis

•

- Consol Material cost reduced by 80 bps to touch 49.9% in Q3 FY20
- Media expenditure was at 8.6% in Q3 FY20 vs 8.1% in Q3 FY19 – growing by 14.3%
- Consolidated Operating Margin improved by 70 bps, reaching 20.9% in Q3 FY20