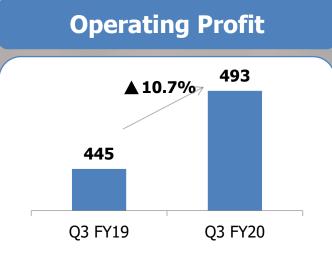

## **Q3 FY20 – Consolidated Financials**

- India FMCG business grew by 5.6% in both value and volume
  - International Business grew by 12% on CC basis

•

- Consol Material cost reduced by 80 bps to touch 49.9% in Q3 FY20
- Media expenditure was at 8.6% in Q3 FY20 vs 8.1% in Q3 FY19 – growing by 14.3%
- Consolidated Operating Margin improved by 70 bps, reaching 20.9% in Q3 FY20