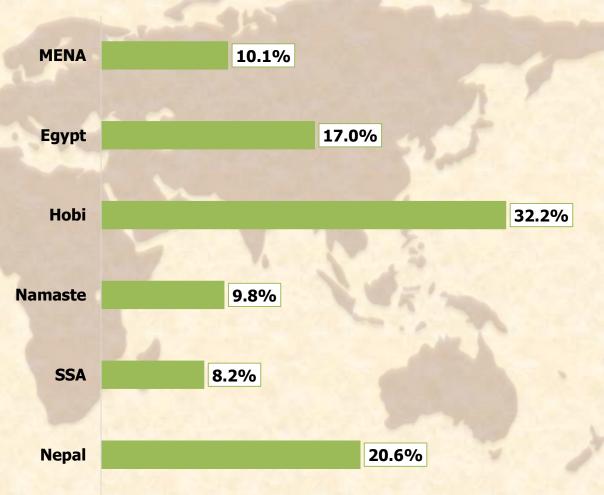

## International Business – Q3 FY20

International Business reported CC growth of

12.0%

- **MENA market** clocked 10.1% CC growth in this quarter
- Egypt recorded growth of 17.0%
- Hobby had a strong quarter, growing by 32.2%
- Namaste business reported 9.8% growth with a strong

performance in the international business

Nepal business increased by 20.6%

Q3 FY20 Constant Currency Growth %