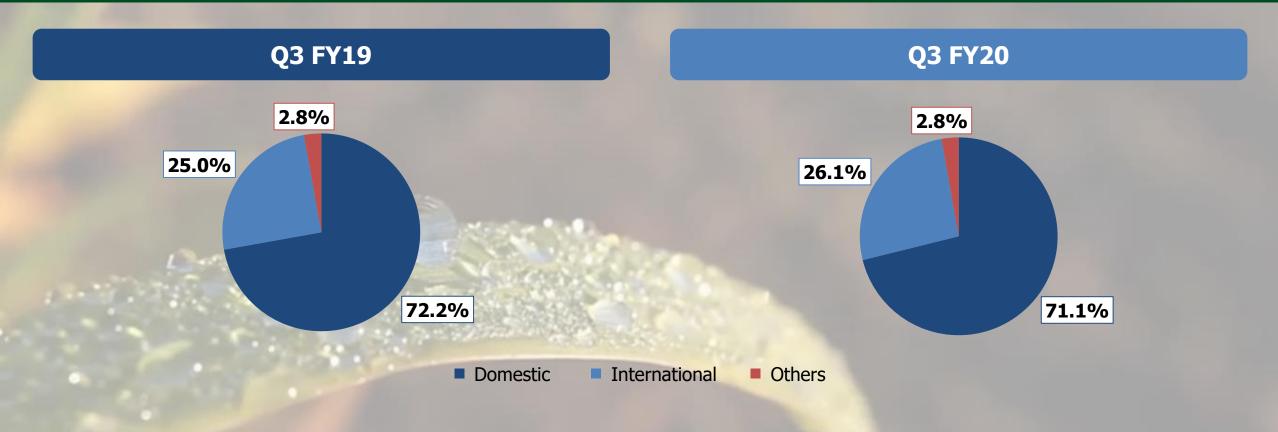

#### **Q3 FY20 – Business Overview**

- Contribution of Domestic FMCG reduced from 72.2% to 71.1%
- International Business contributed 26.1% as compared to 25.0% last year