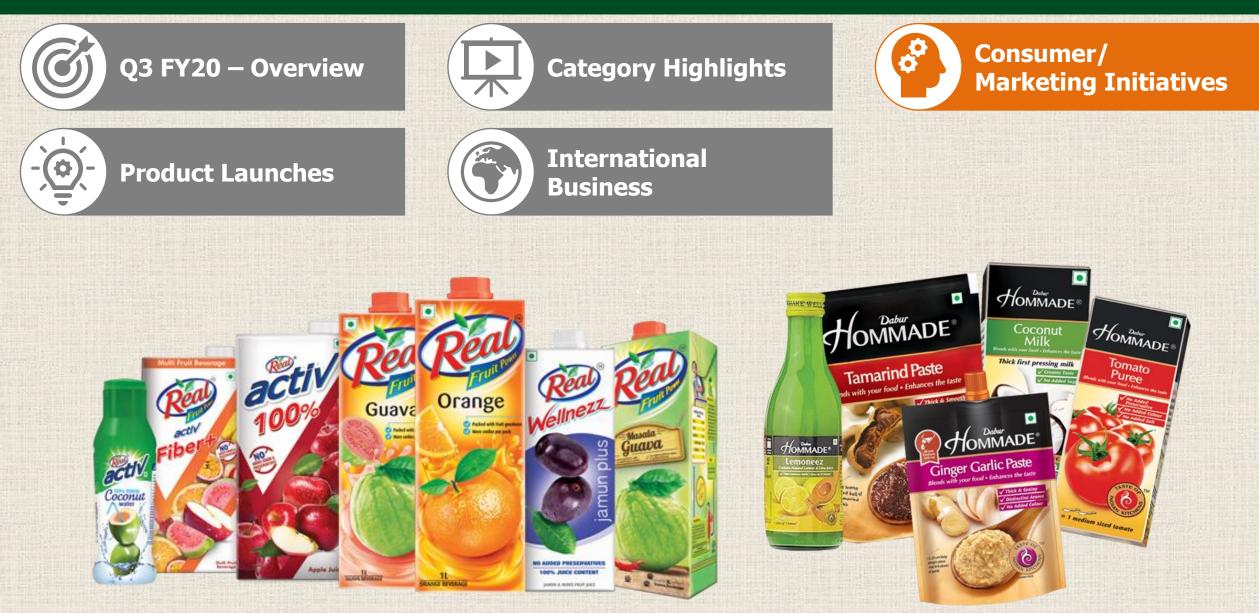

# Foods – Q3 FY20

|                                                                                                                                                                                                                                                                                                                                                                                                                                                                                                                                                                                                                                                                                                                                                                                                                                                                                                                                                                                                                                                                                                                                                                                                                                                                                                                                                                                                                                                                                                                                                                                                                                                                                                                                                                                                                                                                                                                                                                                                                                                                                                 | Foods                                                                                                                                                                                  |  |  |  |  |  |
|-------------------------------------------------------------------------------------------------------------------------------------------------------------------------------------------------------------------------------------------------------------------------------------------------------------------------------------------------------------------------------------------------------------------------------------------------------------------------------------------------------------------------------------------------------------------------------------------------------------------------------------------------------------------------------------------------------------------------------------------------------------------------------------------------------------------------------------------------------------------------------------------------------------------------------------------------------------------------------------------------------------------------------------------------------------------------------------------------------------------------------------------------------------------------------------------------------------------------------------------------------------------------------------------------------------------------------------------------------------------------------------------------------------------------------------------------------------------------------------------------------------------------------------------------------------------------------------------------------------------------------------------------------------------------------------------------------------------------------------------------------------------------------------------------------------------------------------------------------------------------------------------------------------------------------------------------------------------------------------------------------------------------------------------------------------------------------------------------|----------------------------------------------------------------------------------------------------------------------------------------------------------------------------------------|--|--|--|--|--|
| Growth %                                                                                                                                                                                                                                                                                                                                                                                                                                                                                                                                                                                                                                                                                                                                                                                                                                                                                                                                                                                                                                                                                                                                                                                                                                                                                                                                                                                                                                                                                                                                                                                                                                                                                                                                                                                                                                                                                                                                                                                                                                                                                        | (1.7%)                                                                                                                                                                                 |  |  |  |  |  |
| Category<br>Highlights                                                                                                                                                                                                                                                                                                                                                                                                                                                                                                                                                                                                                                                                                                                                                                                                                                                                                                                                                                                                                                                                                                                                                                                                                                                                                                                                                                                                                                                                                                                                                                                                                                                                                                                                                                                                                                                                                                                                                                                                                                                                          | <ul> <li>As per Nielsen, J&amp;N category declined by 11.6% (in volume) in Q3 due to downtrading to lower priced<br/>alternatives</li> </ul>                                           |  |  |  |  |  |
|                                                                                                                                                                                                                                                                                                                                                                                                                                                                                                                                                                                                                                                                                                                                                                                                                                                                                                                                                                                                                                                                                                                                                                                                                                                                                                                                                                                                                                                                                                                                                                                                                                                                                                                                                                                                                                                                                                                                                                                                                                                                                                 | <ul> <li>Excluding Diwali Gift Packs, Real fruit juices grew by ~5%. Diwali Gift Packs were impacted by the shift in<br/>Diwali this year (from Nov in 2018 to Oct in 2019)</li> </ul> |  |  |  |  |  |
|                                                                                                                                                                                                                                                                                                                                                                                                                                                                                                                                                                                                                                                                                                                                                                                                                                                                                                                                                                                                                                                                                                                                                                                                                                                                                                                                                                                                                                                                                                                                                                                                                                                                                                                                                                                                                                                                                                                                                                                                                                                                                                 | ullet Real Activ grew by 17% on the back of strong growth in Activ Coconut Water and institutional business                                                                            |  |  |  |  |  |
|                                                                                                                                                                                                                                                                                                                                                                                                                                                                                                                                                                                                                                                                                                                                                                                                                                                                                                                                                                                                                                                                                                                                                                                                                                                                                                                                                                                                                                                                                                                                                                                                                                                                                                                                                                                                                                                                                                                                                                                                                                                                                                 | <ul> <li>Market share of Real Fruit Juices increased by 530 bps to touch 62.4%</li> </ul>                                                                                              |  |  |  |  |  |
|                                                                                                                                                                                                                                                                                                                                                                                                                                                                                                                                                                                                                                                                                                                                                                                                                                                                                                                                                                                                                                                                                                                                                                                                                                                                                                                                                                                                                                                                                                                                                                                                                                                                                                                                                                                                                                                                                                                                                                                                                                                                                                 | <ul> <li>Culinary business under Hommade brand reported strong double-digit growth</li> </ul>                                                                                          |  |  |  |  |  |
| Image: A state of the stat | <complex-block><complex-block></complex-block></complex-block>                                                                                                                         |  |  |  |  |  |
| Real –                                                                                                                                                                                                                                                                                                                                                                                                                                                                                                                                                                                                                                                                                                                                                                                                                                                                                                                                                                                                                                                                                                                                                                                                                                                                                                                                                                                                                                                                                                                                                                                                                                                                                                                                                                                                                                                                                                                                                                                                                                                                                          | - Diwali Gift Packs Campaign Hommade – Digital Campaign                                                                                                                                |  |  |  |  |  |