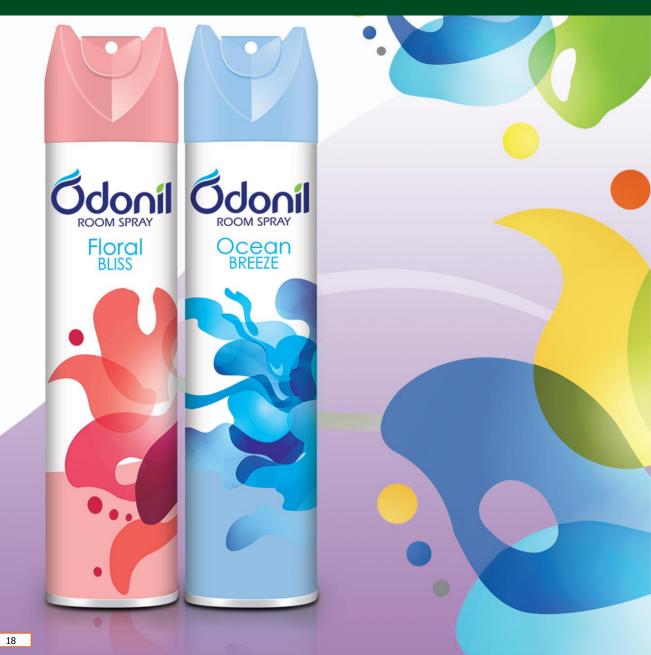

#### **Odonil Aerosol – Floral Bliss and Ocean Breeze**

Bring home 2 New Exotic Fragrances

Odoníl

Floral Bliss | Ocean Breeze