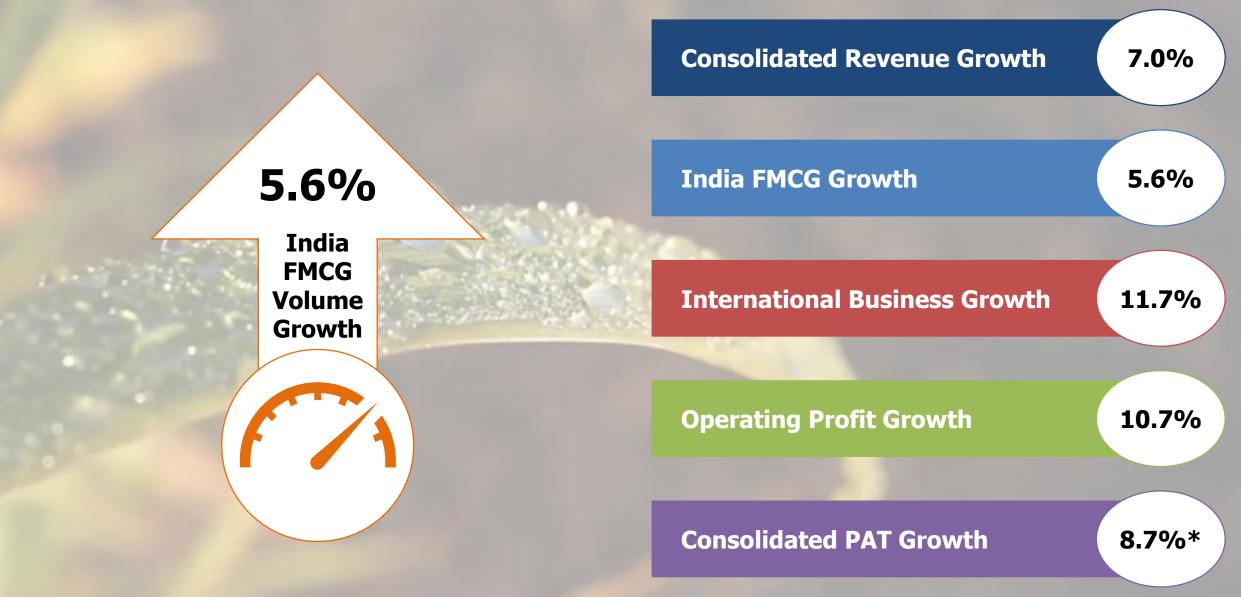

## **Q3 FY20 – Consolidated Financials**

- India FMCG business grew by 5.6% in both value and volume
  - International Business grew by 12% on CC basis

•

- Consol Material cost reduced by 80 bps to touch 49.9% in Q3 FY20
- Media expenditure was at 8.6% in Q3 FY20 vs 8.1% in Q3 FY19 – growing by 14.3%
- Consolidated Operating Margin improved by 70 bps, reaching 20.9% in Q3 FY20

- Consolidated PAT increased by 8.7%
- Before exceptional the growth in PAT was 12.8%
- Consol PAT margin improved by 26 bps to touch 16.9%

#### **Q3 FY20 – Business Overview**

- Contribution of Domestic FMCG reduced from 72.2% to 71.1%
- International Business contributed 26.1% as compared to 25.0% last year