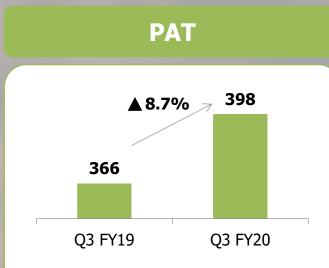

- Consolidated PAT increased by 8.7%
- Before exceptional the growth in PAT was 12.8%
- Consol PAT margin improved by 26 bps to touch 16.9%