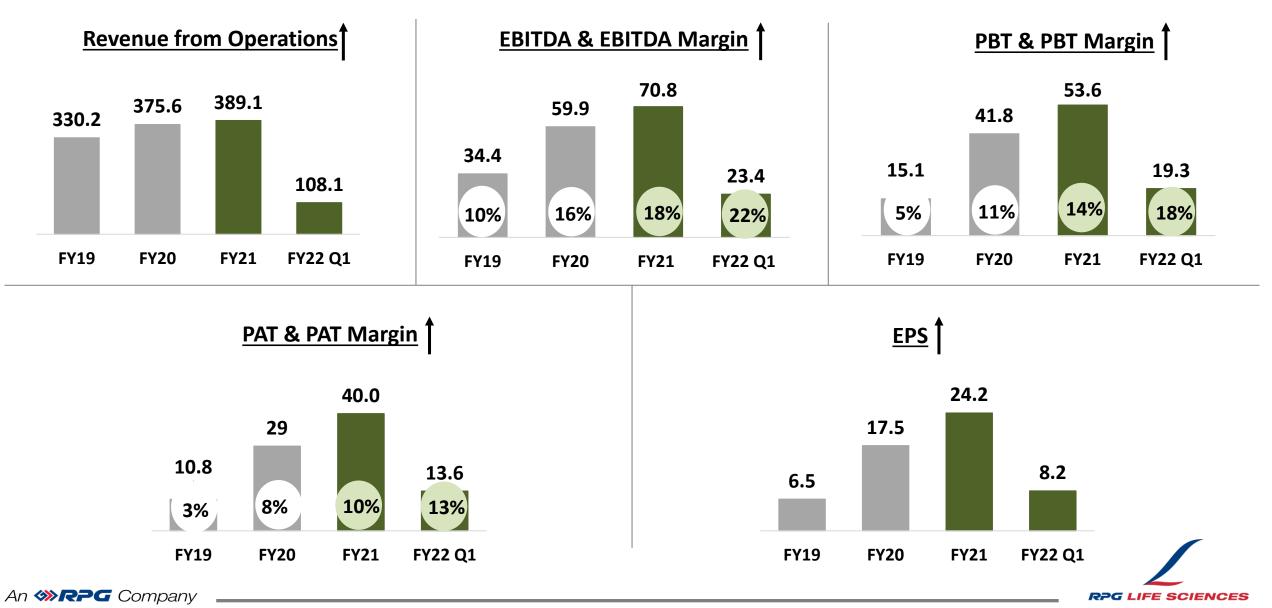

# Key Financials, Business Highlights & Strategy

(All figures in Rs. Crores except EPS in Rs.)

**Company becomes Debt-free** 

### **Business Segment-wise Performance**

| Domestic<br>Formulations<br>(DF)   | <ul> <li>Domestic Formulations contributed 62% to total Sales of FY21</li> <li>Sustained sales with +ve growth despite Covid headwinds : Deeper Acute<br/>Portfolio deceleration, Transplant, Dialysis centres/Clinics closure, smaller<br/>companies worse hit etc</li> <li>Product Portfolio rejuvenation - New launches in specialty (Biosimilars)<br/>and chronic (Gliptins) segments</li> </ul> | 195.8 | 240.5 | 242.1 | 69.9    |
|------------------------------------|------------------------------------------------------------------------------------------------------------------------------------------------------------------------------------------------------------------------------------------------------------------------------------------------------------------------------------------------------------------------------------------------------|-------|-------|-------|---------|
|                                    | <ul> <li>Building Strategic Brand Assets - Life Cycle Management Initiatives (New<br/>Line Extensions; New customer segments )</li> </ul>                                                                                                                                                                                                                                                            | FY19  | FY20  | FY21  | FY22 Q1 |
| International<br>Formulations (IF) | <ul> <li>International Formulations contributed 21% to total Sales of FY21</li> <li>UKMHRA approval of our Complex Generic Product Sodium Valproate PR;<br/>launched in UK</li> <li>Growth driven by regulated markets. Myanmar, one of our key emerging</li> </ul>                                                                                                                                  | 67.1  | 69.7  | 80.2  | 19.5    |
|                                    | markets, faced disruptions due to political instability                                                                                                                                                                                                                                                                                                                                              | FY19  | FY20  | FY21  | FY22 Q1 |
| ΑΡΙ                                | <ul> <li>API contributed 17% to total Sales of FY21</li> <li>Covid impacted the demand of our acute portfolio. However thrust on new customer development helped us to prevent sales erosion</li> </ul>                                                                                                                                                                                              | 68.2  | 67.4  | 67.9  | 19.1    |