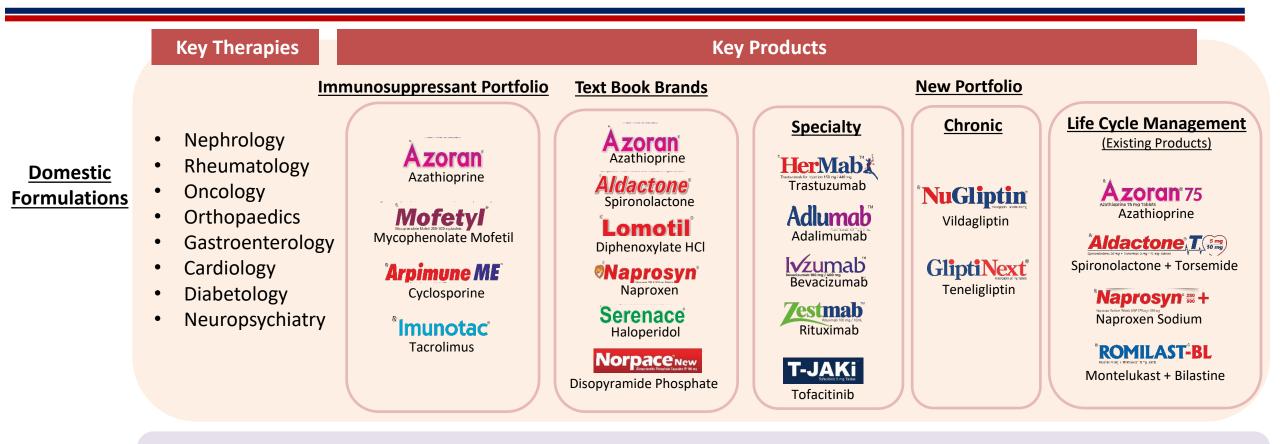

### <u>Highlights</u>

- Operating in Mass/Mass-specialty and Specialty segments
- Presence in both Acute & Chronic therapy areas
- Leading Text Book Brands Azoran, Aldactone, Lomotil, Naprosyn, Serenace, Norpace
- Leader in Immunosuppressant category
- Good Customer Coverage Cardiologists, Diabetologists, Urologists, Nephrologists, Rheumatologists, Oncologists
- New Product Launches in New Category Biosimilars

### Highlights

- Strong presence in immunosuppressant segment (Azathioprine)
- Footprints across Regulated and Emerging Markets Canada, UK, Germany, France, Australia, South East Asia, Africa
- Long lasting, impeccable supply track record and business relationship with some of the leading generic players of the world
- High Quality and Process orientation making us a preferred partner

### **Highlights**

- High Value, Low Volume Niche APIs
- Mature Stable Molecules
- Provides backward integration to International Formulations business
- Footprints across geographies LATAM, Iran, Germany, China, South Korea, Bangladesh, Egypt, India, etc
- Strong customer focus Long lasting relationship with Big Pharma and Leading Generic Firms.