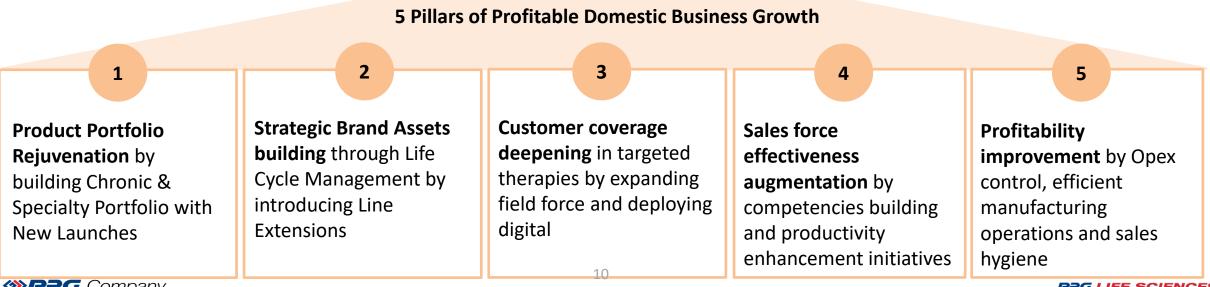

### **Business Segment-wise Performance**

| Domestic<br>Formulations<br>(DF)   | <ul> <li>Domestic Formulations contributed 62% to total Sales of FY21</li> <li>Sustained sales with +ve growth despite Covid headwinds : Deeper Acute<br/>Portfolio deceleration, Transplant, Dialysis centres/Clinics closure, smaller<br/>companies worse hit etc</li> <li>Product Portfolio rejuvenation - New launches in specialty (Biosimilars)<br/>and chronic (Gliptins) segments</li> </ul> | 195.8 | 240.5 | 242.1 | 69.9    |
|------------------------------------|------------------------------------------------------------------------------------------------------------------------------------------------------------------------------------------------------------------------------------------------------------------------------------------------------------------------------------------------------------------------------------------------------|-------|-------|-------|---------|
|                                    | <ul> <li>Building Strategic Brand Assets - Life Cycle Management Initiatives (New<br/>Line Extensions; New customer segments )</li> </ul>                                                                                                                                                                                                                                                            | FY19  | FY20  | FY21  | FY22 Q1 |
| International<br>Formulations (IF) | <ul> <li>International Formulations contributed 21% to total Sales of FY21</li> <li>UKMHRA approval of our Complex Generic Product Sodium Valproate PR;<br/>launched in UK</li> <li>Growth driven by regulated markets. Myanmar, one of our key emerging</li> </ul>                                                                                                                                  | 67.1  | 69.7  | 80.2  | 19.5    |
|                                    | markets, faced disruptions due to political instability                                                                                                                                                                                                                                                                                                                                              | FY19  | FY20  | FY21  | FY22 Q1 |
| ΑΡΙ                                | <ul> <li>API contributed 17% to total Sales of FY21</li> <li>Covid impacted the demand of our acute portfolio. However thrust on new customer development helped us to prevent sales erosion</li> </ul>                                                                                                                                                                                              | 68.2  | 67.4  | 67.9  | 19.1    |

### <u>Highlights</u>

- Operating in Mass/Mass-specialty and Specialty segments
- Presence in both Acute & Chronic therapy areas
- Leading Text Book Brands Azoran, Aldactone, Lomotil, Naprosyn, Serenace, Norpace
- Leader in Immunosuppressant category
- Good Customer Coverage Cardiologists, Diabetologists, Urologists, Nephrologists, Rheumatologists, Oncologists
- New Product Launches in New Category Biosimilars