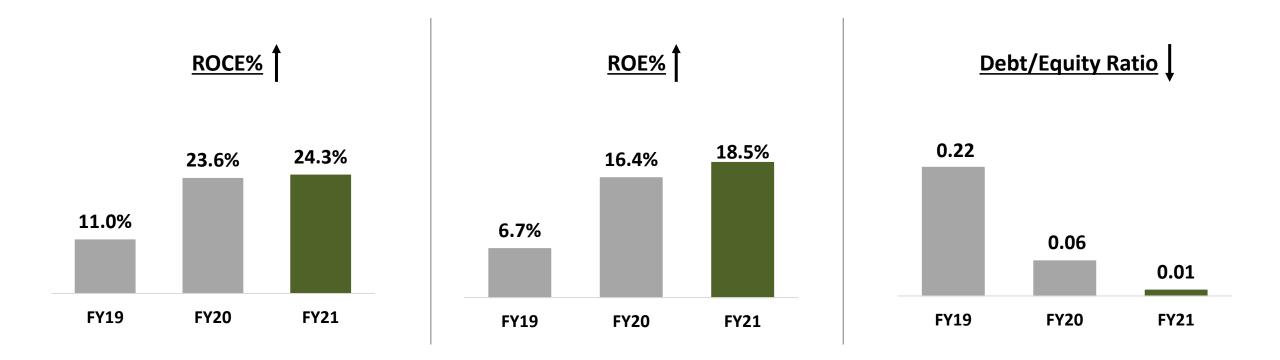

# Key Financials, Business Highlights & Strategy

(All figures in Rs. Crores except EPS in Rs.)

**Company becomes Debt-free** 

## Long term rating upgraded to A from A-Short term rating upgraded to A1 from A2+

### Outlook on long term rating has been retained as Stable.

The rating upgradation factors:

- Considerable improvement in the operating performance on the back of
  - Improvement in sales hygiene
  - Cost rationalisation measures adopted over FY2020 and H1 FY2021.
- > A robust capital structure and strong coverage indicators based on
  - Decline in the company's debt levels
  - Healthy cash flows
  - No major debt-funded capital expenditure (capex)