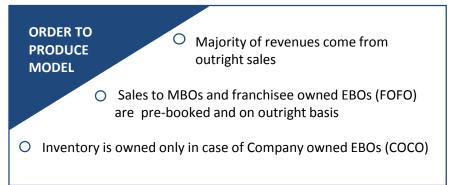

### **ROBUST DISTRIBUTION MODEL**

|                                     | МВО                                             | NCS                                      | EBO-COCO                      | EBO –FOFO                                          |
|-------------------------------------|-------------------------------------------------|------------------------------------------|-------------------------------|----------------------------------------------------|
| Total Number of Outlets<br>(Sep17)  | 2,400+                                          | 249                                      | 21*                           | 219*                                               |
| % of Revenue Contribution – FY17    |                                                 | /%<br>e less than 10%)                   | 39%                           |                                                    |
| Distribution Sale Model             | Pre-Booking of orders<br>Outright Sales         | SOR – Sale or Return /<br>Outright Sales | Inventory owned by<br>Company | Pre-Booking of orders<br>Outright sale             |
| Inventory Risk                      | No                                              | Yes                                      | Yes                           | Minimal<br>5% - 15 % of Products Return<br>Allowed |
| Discount Sharing                    | No                                              | Yes                                      | Yes                           | Yes<br>Range of 5% - 17.5%                         |
| Payment Collection – Credit<br>Risk | Exclusive commissioned agents are liable to pay | Reputed retail chains                    | -                             | Bank guarantee's and PDC taken from franchise      |