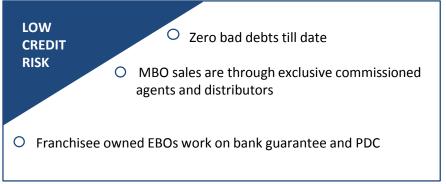

### **ROBUST DISTRIBUTION MODEL**

|                                     | МВО                                             | NCS                                      | EBO-COCO                      | EBO –FOFO                                          |
|-------------------------------------|-------------------------------------------------|------------------------------------------|-------------------------------|----------------------------------------------------|
| Total Number of Outlets<br>(Sep17)  | 2,400+                                          | 249                                      | 21*                           | 219*                                               |
| % of Revenue Contribution – FY17    |                                                 | /%<br>e less than 10%)                   | 39%                           |                                                    |
| Distribution Sale Model             | Pre-Booking of orders<br>Outright Sales         | SOR – Sale or Return /<br>Outright Sales | Inventory owned by<br>Company | Pre-Booking of orders<br>Outright sale             |
| Inventory Risk                      | No                                              | Yes                                      | Yes                           | Minimal<br>5% - 15 % of Products Return<br>Allowed |
| Discount Sharing                    | No                                              | Yes                                      | Yes                           | Yes<br>Range of 5% - 17.5%                         |
| Payment Collection – Credit<br>Risk | Exclusive commissioned agents are liable to pay | Reputed retail chains                    | -                             | Bank guarantee's and PDC taken from franchise      |

ROBUST DISTRIBUTION MODEL ASSURES MINIMAL INVENTORY RISK AND CREDIT RISK
TILL DATE, THERE HAS BEEN NO BAD DEBTS OR RECEIVABLES WRITE OFF FOR THE COMPANY

MBO – Multi Brand Outlet, EBO – Exclusive Brand Outlet
COCO – Company own Company operated, FOFO – Franchise own Franchise operated, NCS – National Chain Stores
\*as on date