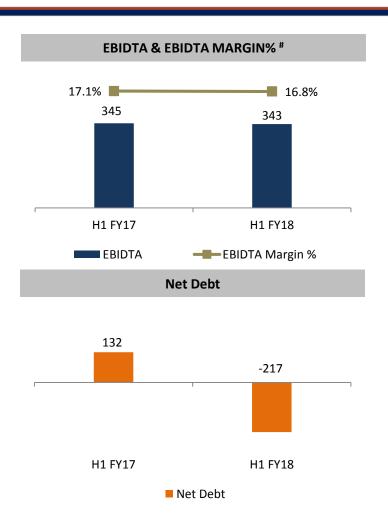

## H1 FY18 - YoY Analysis

<sup>\*</sup>Cash includes Cash and Bank Balance, Current and Non Current Investments

## Q2 & H1 FY18 – CONSOLIDATED PROFIT & LOSS

| Particulars (Rs. mn)                | Q2FY 18 | Q2 FY 17 | YoY%     | H1FY18  | H1FY17  | YoY%     | FY17    |
|-------------------------------------|---------|----------|----------|---------|---------|----------|---------|
| Net Sales                           | 1,375.0 | 1,230.9  | 11.7%    | 2,033.7 | 1,979.6 | 2.7%     | 5,828.6 |
| Other Operating Income              | 1.8     | 2.4      | -25.0%   | 3.7     | 4.8     | -22.9%   | 12.4    |
| <b>Total Income from Operations</b> | 1,376.8 | 1,233.3  | 11.6%    | 2,037.4 | 1,984.4 | 2.6%     | 5,841.0 |
| Cost of Goods Sold                  | 721.3   | 559.4    | 28.9%    | 907.5   | 776.4   | 16.9%    | 3,281.2 |
| Gross Profit                        | 655.5   | 673.9    | -2.7%    | 1,129.9 | 1,208.0 | -6.5%    | 2,559.8 |
| Gross Margin                        | 47.6%   | 54.6%    | -700 bps | 55.4%   | 60.9%   | -550 bps | 43.8%   |
| Personnel Expenses                  | 135.5   | 126.5    | 7.1%     | 264.4   | 247.9   | 6.7%     | 492.3   |
| Advertisement Expenses              | 32.0    | 42.2     | -24.2%   | 84.4    | 142.2   | -40.6%   | 299.2   |
| Other Expenses                      | 229.1   | 258.8    | -11.5%   | 437.8   | 472.7   | -7.4%    | 992.2   |
| EBITDA                              | 258.9   | 246.4    | 5.1%     | 343.3   | 345.2   | -0.6%    | 776.1   |
| EBITDA Margin                       | 18.8%   | 20.0%    | -120 bps | 16.8%   | 17.4%   | -60 bps  | 13.3%   |
| Other Income                        | 33.9    | 55.1     | -38.5%   | 87.9    | 94.5    | -7.0%    | 221.0   |
| EBITDA Margin (incl. Other Income)  | 21.3%   | 24.4%    | -310 bps | 21.1%   | 22.2%   | -110 bps | 17.1%   |
| Depreciation                        | 52.5    | 61.1     | -14.1%   | 104.3   | 120.5   | -13.4%   | 247.4   |
| Interest Expense                    | 18.6    | 44.1     | -57.8%   | 35.7    | 78.4    | -54.5%   | 119.6   |
| CSR Expenditure                     | -       | -        | -        | 0.8     | -       | -        | 3.0     |
| PBT                                 | 221.7   | 196.3    | 12.9%    | 290.4   | 240.8   | 20.6%    | 627.1   |
| Taxes                               | 66.1    | 61.7     | 7.1%     | 82.7    | 73.8    | 12.1%    | 203.9   |
| PAT                                 | 155.6   | 134.6    | 15.6%    | 207.7   | 167.0   | 24.4%    | 423.2   |
| PAT Margin                          | 11.3%   | 10.9%    | 40 bps   | 10.2%   | 8.4%    | 180 bps  | 7.2%    |
| <b>Total Comprehensive income</b>   | 154.6   | 134.5    | 14.9%    | 206.0   | 166.8   | 23.5%    | 423.2   |
| EPS                                 | 7.16    | 6.19     | 15.7%    | 9.56    | 7.69    | 24.3%    | 19.47   |

## HEALTHY CASH FLOW & STRONGER BALANCE SHEET

- Strong balance sheet with low overall debt; Long term borrowing at INR 141 mn as of September 2017
- Strong balance sheet is reflected through high cash balance of INR 1,361 mn (includes cash and bank balance along with current and non-current investments)

#### **LOWERING DEBT**

- Strong free cash flow led to reduction in long term debt
- Long term debt lowered by INR 139mn, resulting in lower interest cost in 1H FY2018