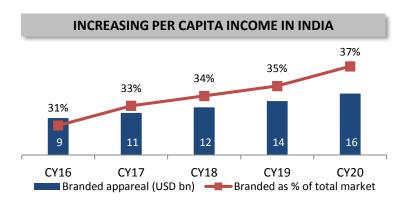

# CONSUMPTION ASPIRATION IMPROVING WITH CHANGING INCOME PROFILE

- Readymade apparel market is expected to grow at 9% during CY16-20
- Branded apparel is expected to grow at faster rate of 13% in the corresponding period
- Shift towards organized and branded apparel is also supported by growing urbanization in India