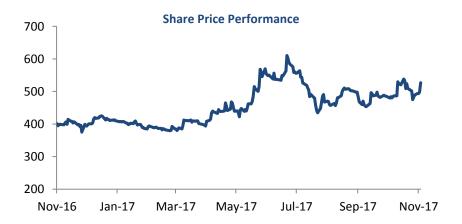

### **SHAREHOLDING STRUCTURE**

| Market Data                    | As on 23.11.2017 (BSE) |
|--------------------------------|------------------------|
| Market Capitalization (Rs Mn)  | 11,434                 |
| Share Price                    | INR 526.9              |
| No. of shares outstanding (Mn) | 21.7                   |
| Face Value (Rs.)               | 10.0                   |
| 52 week High-Low (Rs.)         | 640 – 370              |