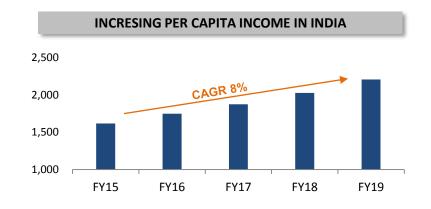

### PER CAPITA DISPOSABLE INCOME IS INCREASING IN INDIA

With rising income level retail will shift towards organized players. India is trailing other South East Asian nations in comparison to share of organized retail