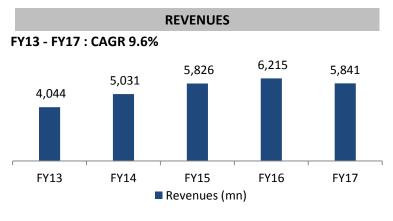

e manufacturing of cotton t-shirts and thermals







### **SEASONALITY IMPACT ON REVENUES (In % terms)**



#### **BUSINESS SEASONALITY:**

- Q3 generates highest quarterly revenues in any fiscal year
- Q3 typically involves sale of winter products
  - Woollens / woollen blended sweaters, jackets, cardigans
  - Cotton / cotton blended cotton jackets, suits, sweat shirts, full sleeve t-shirts and shirts
- Winter products are sold during October to January.
- Winter products are higher in value in terms of both revenues and cost
- The Company is expanding presence in western and southern markets as well as expanding its product offerings in home furnishing and kids segments in order to reduce the overall seasonality impact





## **Financials**

# COMPANY OVERVIEW FINANCIAL HIGHLIGHTS











## H1 FY18 - YoY Analysis









<sup>\*</sup>Cash includes Cash and Bank Balance, Current and Non Current Investments

### **FY17 – FREE CASH FLOW ANALYSIS**



In Rs Mn



#### FREE CASH FLOW GENERATED DURING THE YEAR IS 6.2% OF MARKET CAP OF FY2017<sup>^</sup>

## Q2 & H1 FY18 – CONSOLIDATED PROFIT & LOSS



| Particulars (Rs. mn)                | Q2FY 18 | Q2 FY 17 | YoY%     | H1FY18  | H1FY17  | YoY%     | FY17    |
|-------------------------------------|---------|----------|----------|---------|---------|----------|---------|
| Net Sales                           | 1,375.0 | 1,230.9  | 11.7%    | 2,033.7 | 1,979.6 | 2.7%     | 5,828.6 |
| Other Operating Income              | 1.8     | 2.4      | -25.0%   | 3.7     | 4.8     | -22.9%   | 12.4    |
| <b>Total Income from Op