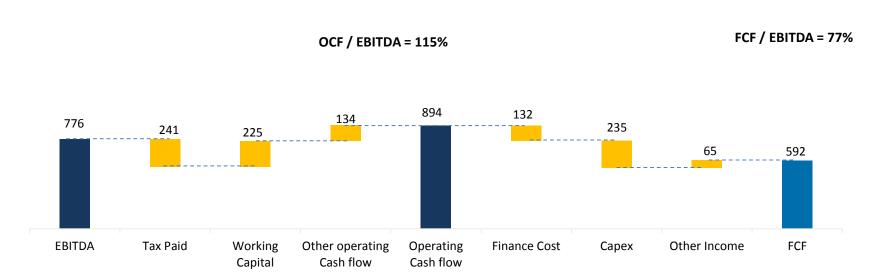

### **FY17 – FREE CASH FLOW ANALYSIS**

In Rs Mn

#### FREE CASH FLOW GENERATED DURING THE YEAR IS 6.2% OF MARKET CAP OF FY2017<sup>^</sup>

## IMPROVED WORKING CAPITAL CYCLE

- Reduction in inventory leading to efficient working capital cycle and higher operating cash flow in FY2017
- Working capital increased during H1 FY2018 as we are preparing for strong growth with high inventory & receivables

# LOWER WORKING CAPITAL REQUIREMENT

- Maintain current level of working capital as we embark on new phase of growth
- Reduction of net working capital by INR 221mn, primarily due to reduction in inventory and debtors