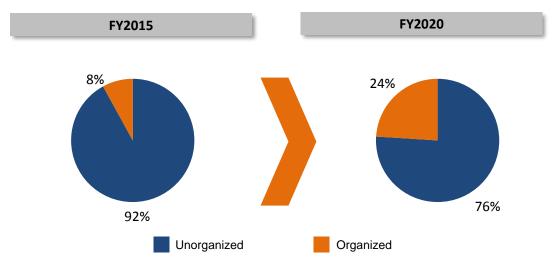

### PER CAPITA DISPOSABLE INCOME IS INCREASING IN INDIA

With rising income level retail will shift towards organized players. India is trailing other South East Asian nations in comparison to share of organized retail