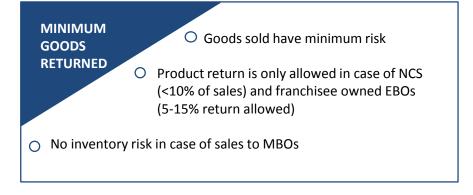

### **ROBUST DISTRIBUTION MODEL**

|                                     | МВО                                             | NCS                                      | EBO-COCO                      | EBO –FOFO                                          |
|-------------------------------------|-------------------------------------------------|------------------------------------------|-------------------------------|----------------------------------------------------|
| Total Number of Outlets<br>(Sep17)  | 2,400+                                          | 249                                      | 21*                           | 219*                                               |
| % of Revenue Contribution – FY17    |                                                 | /%<br>e less than 10%)                   | 39%                           |                                                    |
| Distribution Sale Model             | Pre-Booking of orders<br>Outright Sales         | SOR – Sale or Return /<br>Outright Sales | Inventory owned by<br>Company | Pre-Booking of orders<br>Outright sale             |
| Inventory Risk                      | No                                              | Yes                                      | Yes                           | Minimal<br>5% - 15 % of Products Return<br>Allowed |
| Discount Sharing                    | No                                              | Yes                                      | Yes                           | Yes<br>Range of 5% - 17.5%                         |
| Payment Collection – Credit<br>Risk | Exclusive commissioned agents are liable to pay | Reputed retail chains                    | -                             | Bank guarantee's and PDC taken from franchise      |

ROBUST DISTRIBUTION MODEL ASSURES MINIMAL INVENTORY RISK AND CREDIT RISK
TILL DATE, THERE HAS BEEN NO BAD DEBTS OR RECEIVABLES WRITE OFF FOR THE COMPANY

MBO – Multi Brand Outlet, EBO – Exclusive Brand Outlet
COCO – Company own Company operated, FOFO – Franchise own Franchise operated, NCS – National Chain Stores
\*as on date