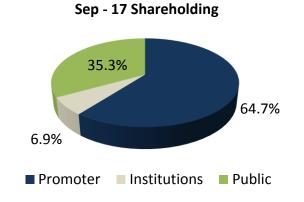

### **SHAREHOLDING STRUCTURE**

| Market Data                    | As on 23.11.2017 (BSE) |
|--------------------------------|------------------------|
| Market Capitalization (Rs Mn)  | 11,434                 |
| Share Price                    | INR 526.9              |
| No. of shares outstanding (Mn) | 21.7                   |
| Face Value (Rs.)               | 10.0                   |
| 52 week High-Low (Rs.)         | 640 – 370              |

Source – BSE

| Key Institutional Investors             | % Holding |
|-----------------------------------------|-----------|
| Kanchi Investments Ltd (Samara Capital) | 10.94     |
| Goldman Sachs India                     | 3.64      |
| Birla Sun Life Trustee Co.              | 2.89      |
| ICICI Prudential Life Insurance         | 1.82      |
| Aditya Birla Pvt Equity Trust           | 1.57      |
| · · · · · · · · · · · · · · · · · · ·   |           |

Source – Company / BSE as on 30<sup>th</sup> September 2017