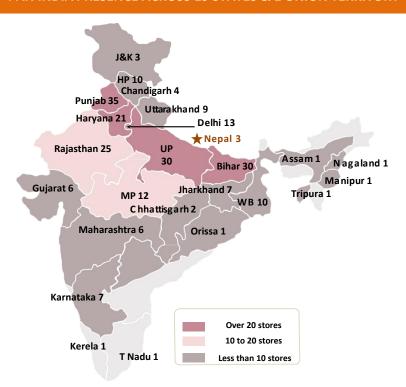

### **OUR RETAIL PRESENCE**

#### PAN INDIA PRESENCE ACROSS 19 STATES & 1 UNION TERRITORY

| STORE NETWORK |                                  |        |            |  |  |
|---------------|----------------------------------|--------|------------|--|--|
| Type of Store | FY16                             | FY17   | As on Date |  |  |
| EBO – COCO    | 21                               | 20     | 21         |  |  |
| EBO – FOFO    | 202                              | 211    | 219        |  |  |
| МВО           | 2,000+                           | 2,300+ | 2400+      |  |  |
| NCS           | 164                              | 198    | 249        |  |  |
| E-Commerce    | Amazon, Flipkart, Myntra, Jabong |        |            |  |  |

### **STORE NETWORK ANALYSIS**

| STORE NETWORK |        |        |            |
|---------------|--------|--------|------------|
| Type of Store | FY16   | FY17   | As on Date |
| EBO – COCO    | 21     | 20     | 21         |
| EBO – FOFO    | 202    | 211    | 219        |
| МВО           | 2,000+ | 2,300+ | 2400+      |
| NCS           | 164    | 198    | 249        |