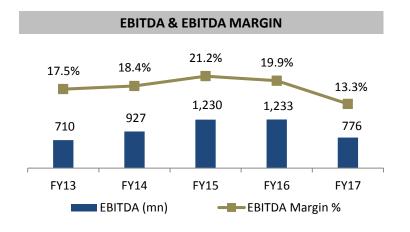

# COMPANY OVERVIEW FINANCIAL HIGHLIGHTS

## Q2 & H1 FY18 – CONSOLIDATED PROFIT & LOSS

| Particulars (Rs. mn)                | Q2FY 18 | Q2 FY 17 | YoY%     | H1FY18  | H1FY17  | YoY%     | FY17    |
|-------------------------------------|---------|----------|----------|---------|---------|----------|---------|
| Net Sales                           | 1,375.0 | 1,230.9  | 11.7%    | 2,033.7 | 1,979.6 | 2.7%     | 5,828.6 |
| Other Operating Income              | 1.8     | 2.4      | -25.0%   | 3.7     | 4.8     | -22.9%   | 12.4    |
| <b>Total Income from Operations</b> | 1,376.8 | 1,233.3  | 11.6%    | 2,037.4 | 1,984.4 | 2.6%     | 5,841.0 |
| Cost of Goods Sold                  | 721.3   | 559.4    | 28.9%    | 907.5   | 776.4   | 16.9%    | 3,281.2 |
| Gross Profit                        | 655.5   | 673.9    | -2.7%    | 1,129.9 | 1,208.0 | -6.5%    | 2,559.8 |
| Gross Margin                        | 47.6%   | 54.6%    | -700 bps | 55.4%   | 60.9%   | -550 bps | 43.8%   |
| Personnel Expenses                  | 135.5   | 126.5    | 7.1%     | 264.4   | 247.9   | 6.7%     | 492.3   |
| Advertisement Expenses              | 32.0    | 42.2     | -24.2%   | 84.4    | 142.2   | -40.6%   | 299.2   |
| Other Expenses                      | 229.1   | 258.8    | -11.5%   | 437.8   | 472.7   | -7.4%    | 992.2   |
| EBITDA                              | 258.9   | 246.4    | 5.1%     | 343.3   | 345.2   | -0.6%    | 776.1   |
| EBITDA Margin                       | 18.8%   | 20.0%    | -120 bps | 16.8%   | 17.4%   | -60 bps  | 13.3%   |
| Other Income                        | 33.9    | 55.1     | -38.5%   | 87.9    | 94.5    | -7.0%    | 221.0   |
| EBITDA Margin (incl. Other Income)  | 21.3%   | 24.4%    | -310 bps | 21.1%   | 22.2%   | -110 bps | 17.1%   |
| Depreciation                        | 52.5    | 61.1     | -14.1%   | 104.3   | 120.5   | -13.4%   | 247.4   |
| Interest Expense                    | 18.6    | 44.1     | -57.8%   | 35.7    | 78.4    | -54.5%   | 119.6   |
| CSR Expenditure                     | -       | -        | -        | 0.8     | -       | -        | 3.0     |
| PBT                                 | 221.7   | 196.3    | 12.9%    | 290.4   | 240.8   | 20.6%    | 627.1   |
| Taxes                               | 66.1    | 61.7     | 7.1%     | 82.7    | 73.8    | 12.1%    | 203.9   |
| PAT                                 | 155.6   | 134.6    | 15.6%    | 207.7   | 167.0   | 24.4%    | 423.2   |
| PAT Margin                          | 11.3%   | 10.9%    | 40 bps   | 10.2%   | 8.4%    | 180 bps  | 7.2%    |
| <b>Total Comprehensive income</b>   | 154.6   | 134.5    | 14.9%    | 206.0   | 166.8   | 23.5%    | 423.2   |
| EPS                                 | 7.16    | 6.19     | 15.7%    | 9.56    | 7.69    | 24.3%    | 19.47   |

#### **MARGIN IMPROVEMENT**

- Company believes in maintaining strong EBITDA margin, as we move to next leg of growth focus will remain to grow profitably
- With strong brand and product profile, we believe we should be able to maintain 18 –
   20% EBITDA margin on a sustainable basis