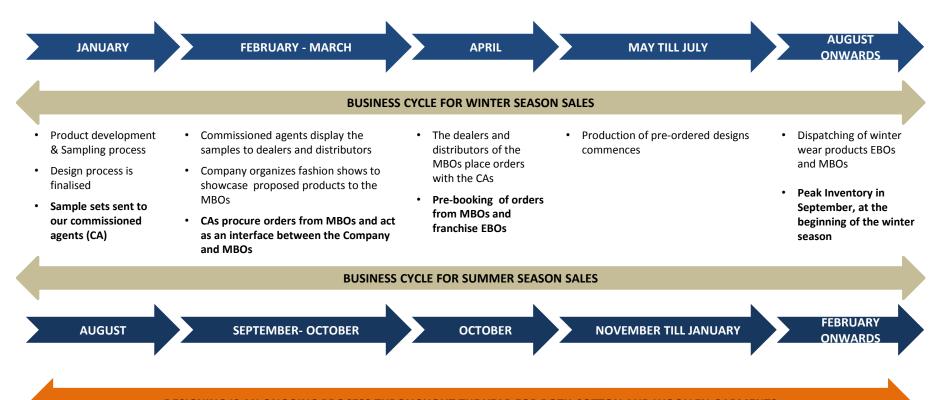

#### **UNDERSTANDING OUR BUSINESS MODEL**

DESIGNING IS AN ONGOING PROCESS THROUGHOUT THE YEAR FOR BOTH COTTON AND WOOLLEN GARMENTS

PRODUCTION OF PLAIN AND BASIC DESIGNS CONTINUE THROUGHOUT THE YEAR FOR BOTH WOOLLEN AND COTTON GARMENTS

### **SEASONALITY IMPACT ON REVENUES (In % terms)**

#### **BUSINESS SEASONALITY:**

- Q3 generates highest quarterly revenues in any fiscal year
- Q3 typically involves sale of winter products
  - Woollens / woollen blended sweaters, jackets, cardigans
  - Cotton / cotton blended cotton jackets, suits, sweat shirts, full sleeve t-shirts and shirts
- Winter products are sold during October to January.
- Winter products are higher in value in terms of both revenues and cost
- The Company is expanding presence in western and southern markets as well as expanding its product offerings in home furnishing and kids segments in order to reduce the overall seasonality impact