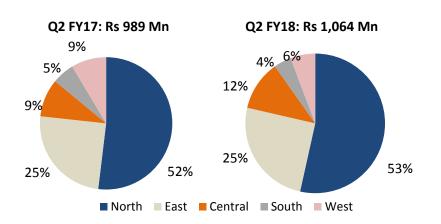

#### **REVENUE ANALYSIS – STORES SPLIT**

#### **FOCUS ON CHANNEL DIVERSIFICATION**

• Improved traction across NCS, including large format stores like Reliance retail, Shopper stop, Madura, Pantaloons, Central, Kapsons.

<sup>\*</sup> Revenue from Core Products