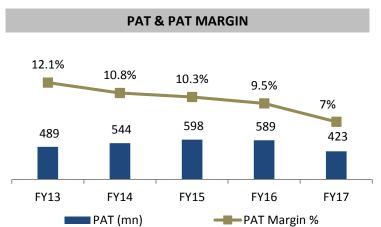

# COMPANY OVERVIEW FINANCIAL HIGHLIGHTS

## Q2 & H1 FY18 – CONSOLIDATED PROFIT & LOSS

| Particulars (Rs. mn)                | Q2FY 18 | Q2 FY 17 | YoY%     | H1FY18  | H1FY17  | YoY%     | FY17    |
|-------------------------------------|---------|----------|----------|---------|---------|----------|---------|
| Net Sales                           | 1,375.0 | 1,230.9  | 11.7%    | 2,033.7 | 1,979.6 | 2.7%     | 5,828.6 |
| Other Operating Income              | 1.8     | 2.4      | -25.0%   | 3.7     | 4.8     | -22.9%   | 12.4    |
| <b>Total Income from Operations</b> | 1,376.8 | 1,233.3  | 11.6%    | 2,037.4 | 1,984.4 | 2.6%     | 5,841.0 |
| Cost of Goods Sold                  | 721.3   | 559.4    | 28.9%    | 907.5   | 776.4   | 16.9%    | 3,281.2 |
| Gross Profit                        | 655.5   | 673.9    | -2.7%    | 1,129.9 | 1,208.0 | -6.5%    | 2,559.8 |
| Gross Margin                        | 47.6%   | 54.6%    | -700 bps | 55.4%   | 60.9%   | -550 bps | 43.8%   |
| Personnel Expenses                  | 135.5   | 126.5    | 7.1%     | 264.4   | 247.9   | 6.7%     | 492.3   |
| Advertisement Expenses              | 32.0    | 42.2     | -24.2%   | 84.4    | 142.2   | -40.6%   | 299.2   |
| Other Expenses                      | 229.1   | 258.8    | -11.5%   | 437.8   | 472.7   | -7.4%    | 992.2   |
| EBITDA                              | 258.9   | 246.4    | 5.1%     | 343.3   | 345.2   | -0.6%    | 776.1   |
| EBITDA Margin                       | 18.8%   | 20.0%    | -120 bps | 16.8%   | 17.4%   | -60 bps  | 13.3%   |
| Other Income                        | 33.9    | 55.1     | -38.5%   | 87.9    | 94.5    | -7.0%    | 221.0   |
| EBITDA Margin (incl. Other Income)  | 21.3%   | 24.4%    | -310 bps | 21.1%   | 22.2%   | -110 bps | 17.1%   |
| Depreciation                        | 52.5    | 61.1     | -14.1%   | 104.3   | 120.5   | -13.4%   | 247.4   |
| Interest Expense                    | 18.6    | 44.1     | -57.8%   | 35.7    | 78.4    | -54.5%   | 119.6   |
| CSR Expenditure                     | -       | -        | -        | 0.8     | -       | -        | 3.0     |
| PBT                                 | 221.7   | 196.3    | 12.9%    | 290.4   | 240.8   | 20.6%    | 627.1   |
| Taxes                               | 66.1    | 61.7     | 7.1%     | 82.7    | 73.8    | 12.1%    | 203.9   |
| PAT                                 | 155.6   | 134.6    | 15.6%    | 207.7   | 167.0   | 24.4%    | 423.2   |
| PAT Margin                          | 11.3%   | 10.9%    | 40 bps   | 10.2%   | 8.4%    | 180 bps  | 7.2%    |
| <b>Total Comprehensive income</b>   | 154.6   | 134.5    | 14.9%    | 206.0   | 166.8   | 23.5%    | 423.2   |
| EPS                                 | 7.16    | 6.19     | 15.7%    | 9.56    | 7.69    | 24.3%    | 19.47   |