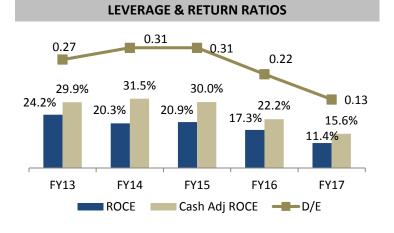

# STRONG RETURN RATIOS

- Monte Carlo delivered strong RoCE of 20-30% on a sustainable basis, however last two years were impacted due to warm winter (FY16) and demonetization (FY17)
- As we cleared inventory in 4Q FY2017, RoCE will again get normalized to 20-30% going forward

REGULAR & STRONG
DIVIDEND

- Consistent dividend of INR 10/- per shares reflects strong focus on creating shareholder value
- Dividend pay out ratio in FY2017 was 51.3% excluding dividend distribution tax