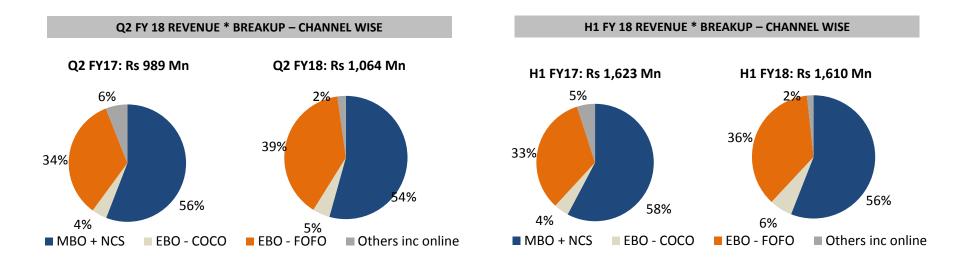

#### **REVENUE ANALYSIS – SEGMENT WISE**

#### **REVENUE \* BREAKUP – SEGMENT WISE**

|                         | Q2 FY18 | Q2 FY17 | H1FY18 | H1FY17 | FY17  | FY16  |
|-------------------------|---------|---------|--------|--------|-------|-------|
| Total Revenues (Rs. Mn) | 1,064   | 989     | 1,610  | 1,623  | 5,343 | 5,789 |
| Woollen Segment         | 30.9%   | 29.0%   | 15.3%  | 12.5%  | 28.1% | 34.2% |
| Cotton Segment          | 56.5%   | 49.8%   | 69.3%  | 64.5%  | 58.1% | 51.3% |
| Home Furnishings        | 9.6%    | 17.5%   | 11.1%  | 18.1%  | 9.1%  | 9.7%  |
| Kids                    | 3.0%    | 3.7%    | 4.3%   | 4.9%   | 4.7%  | 4.8%  |

#### **FOCUS ON PRODUCT DIVERSIFICATION**

- Consistent growth in Cotton products
- Winter sales have picked up in Northern India, signalling strong winter during the year
- Woollen sales registered strong growth during the quarter