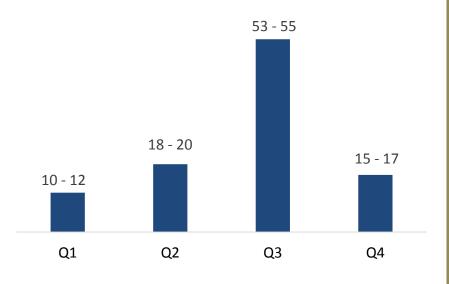

### **SEASONALITY IMPACT ON REVENUES (In % terms)**

#### **BUSINESS SEASONALITY:**

- Q3 generates highest quarterly revenues in any fiscal year
- Q3 typically involves sale of winter products
  - Woollens / woollen blended sweaters, jackets, cardigans
  - Cotton / cotton blended cotton jackets, suits, sweat shirts, full sleeve t-shirts and shirts
- Winter products are sold during October to January.
- Winter products are higher in value in terms of both revenues and cost
- The Company is expanding presence in western and southern markets as well as expanding its product offerings in home furnishing and kids segments in order to reduce the overall seasonality impact