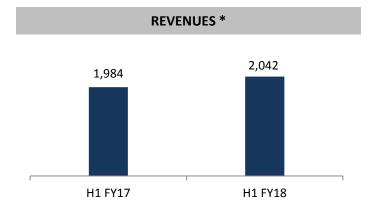

## H1 FY18 - YoY Analysis

<sup>\*</sup>Cash includes Cash and Bank Balance, Current and Non Current Investments

## Q2 & H1 FY18 – CONSOLIDATED PROFIT & LOSS

| Particulars (Rs. mn)                | Q2FY 18 | Q2 FY 17 | YoY%     | H1FY18  | H1FY17  | YoY%     | FY17    |
|-------------------------------------|---------|----------|----------|---------|---------|----------|---------|
| Net Sales                           | 1,375.0 | 1,230.9  | 11.7%    | 2,033.7 | 1,979.6 | 2.7%     | 5,828.6 |
| Other Operating Income              | 1.8     | 2.4      | -25.0%   | 3.7     | 4.8     | -22.9%   | 12.4    |
| <b>Total Income from Operations</b> | 1,376.8 | 1,233.3  | 11.6%    | 2,037.4 | 1,984.4 | 2.6%     | 5,841.0 |
| Cost of Goods Sold                  | 721.3   | 559.4    | 28.9%    | 907.5   | 776.4   | 16.9%    | 3,281.2 |
| Gross Profit                        | 655.5   | 673.9    | -2.7%    | 1,129.9 | 1,208.0 | -6.5%    | 2,559.8 |
| Gross Margin                        | 47.6%   | 54.6%    | -700 bps | 55.4%   | 60.9%   | -550 bps | 43.8%   |
| Personnel Expenses                  | 135.5   | 126.5    | 7.1%     | 264.4   | 247.9   | 6.7%     | 492.3   |
| Advertisement Expenses              | 32.0    | 42.2     | -24.2%   | 84.4    | 142.2   | -40.6%   | 299.2   |
| Other Expenses                      | 229.1   | 258.8    | -11.5%   | 437.8   | 472.7   | -7.4%    | 992.2   |
| EBITDA                              | 258.9   | 246.4    | 5.1%     | 343.3   | 345.2   | -0.6%    | 776.1   |
| EBITDA Margin                       | 18.8%   | 20.0%    | -120 bps | 16.8%   | 17.4%   | -60 bps  | 13.3%   |
| Other Income                        | 33.9    | 55.1     | -38.5%   | 87.9    | 94.5    | -7.0%    | 221.0   |
| EBITDA Margin (incl. Other Income)  | 21.3%   | 24.4%    | -310 bps | 21.1%   | 22.2%   | -110 bps | 17.1%   |
| Depreciation                        | 52.5    | 61.1     | -14.1%   | 104.3   | 120.5   | -13.4%   | 247.4   |
| Interest Expense                    | 18.6    | 44.1     | -57.8%   | 35.7    | 78.4    | -54.5%   | 119.6   |
| CSR Expenditure                     | -       | -        | -        | 0.8     | -       | -        | 3.0     |
| PBT                                 | 221.7   | 196.3    | 12.9%    | 290.4   | 240.8   | 20.6%    | 627.1   |
| Taxes                               | 66.1    | 61.7     | 7.1%     | 82.7    | 73.8    | 12.1%    | 203.9   |
| PAT                                 | 155.6   | 134.6    | 15.6%    | 207.7   | 167.0   | 24.4%    | 423.2   |
| PAT Margin                          | 11.3%   | 10.9%    | 40 bps   | 10.2%   | 8.4%    | 180 bps  | 7.2%    |
| <b>Total Comprehensive income</b>   | 154.6   | 134.5    | 14.9%    | 206.0   | 166.8   | 23.5%    | 423.2   |
| EPS                                 | 7.16    | 6.19     | 15.7%    | 9.56    | 7.69    | 24.3%    | 19.47   |