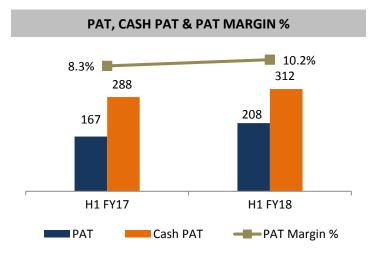

## H1 FY18 - YoY Analysis

<sup>\*</sup>Cash includes Cash and Bank Balance, Current and Non Current Investments

## Q2 & H1 FY18 – CONSOLIDATED PROFIT & LOSS

| Particulars (Rs. mn)                | Q2FY 18 | Q2 FY 17 | YoY%     | H1FY18  | H1FY17  | YoY%     | FY17    |
|-------------------------------------|---------|----------|----------|---------|---------|----------|---------|
| Net Sales                           | 1,375.0 | 1,230.9  | 11.7%    | 2,033.7 | 1,979.6 | 2.7%     | 5,828.6 |
| Other Operating Income              | 1.8     | 2.4      | -25.0%   | 3.7     | 4.8     | -22.9%   | 12.4    |
| <b>Total Income from Operations</b> | 1,376.8 | 1,233.3  | 11.6%    | 2,037.4 | 1,984.4 | 2.6%     | 5,841.0 |
| Cost of Goods Sold                  | 721.3   | 559.4    | 28.9%    | 907.5   | 776.4   | 16.9%    | 3,281.2 |
| Gross Profit                        | 655.5   | 673.9    | -2.7%    | 1,129.9 | 1,208.0 | -6.5%    | 2,559.8 |
| Gross Margin                        | 47.6%   | 54.6%    | -700 bps | 55.4%   | 60.9%   | -550 bps | 43.8%   |
| Personnel Expenses                  | 135.5   | 126.5    | 7.1%     | 264.4   | 247.9   | 6.7%     | 492.3   |
| Advertisement Expenses              | 32.0    | 42.2     | -24.2%   | 84.4    | 142.2   | -40.6%   | 299.2   |
| Other Expenses                      | 229.1   | 258.8    | -11.5%   | 437.8   | 472.7   | -7.4%    | 992.2   |
| EBITDA                              | 258.9   | 246.4    | 5.1%     | 343.3   | 345.2   | -0.6%    | 776.1   |
| EBITDA Margin                       | 18.8%   | 20.0%    | -120 bps | 16.8%   | 17.4%   | -60 bps  | 13.3%   |
| Other Income                        | 33.9    | 55.1     | -38.5%   | 87.9    | 94.5    | -7.0%    | 221.0   |
| EBITDA Margin (incl. Other Income)  | 21.3%   | 24.4%    | -310 bps | 21.1%   | 22.2%   | -110 bps | 17.1%   |
| Depreciation                        | 52.5    | 61.1     | -14.1%   | 104.3   | 120.5   | -13.4%   | 247.4   |
| Interest Expense                    | 18.6    | 44.1     | -57.8%   | 35.7    | 78.4    | -54.5%   | 119.6   |
| CSR Expenditure                     | -       | -        | -        | 0.8     | -       | -        | 3.0     |
| PBT                                 | 221.7   | 196.3    | 12.9%    | 290.4   | 240.8   | 20.6%    | 627.1   |
| Taxes                               | 66.1    | 61.7     | 7.1%     | 82.7    | 73.8    | 12.1%    | 203.9   |
| PAT                                 | 155.6   | 134.6    | 15.6%    | 207.7   | 167.0   | 24.4%    | 423.2   |
| PAT Margin                          | 11.3%   | 10.9%    | 40 bps   | 10.2%   | 8.4%    | 180 bps  | 7.2%    |
| <b>Total Comprehensive income</b>   | 154.6   | 134.5    | 14.9%    | 206.0   | 166.8   | 23.5%    | 423.2   |
| EPS                                 | 7.16    | 6.19     | 15.7%    | 9.56    | 7.69    | 24.3%    | 19.47   |