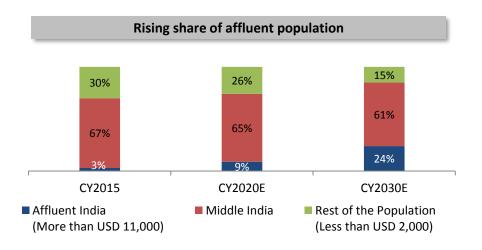

# CONSUMPTION ASPIRATION IMPROVING WITH CHANGING INCOME PROFILE

- Readymade apparel market is expected to grow at 9% during CY16-20
- Branded apparel is expected to grow at faster rate of 13% in the corresponding period
- Shift towards organized and branded apparel is also supported by growing urbanization in India