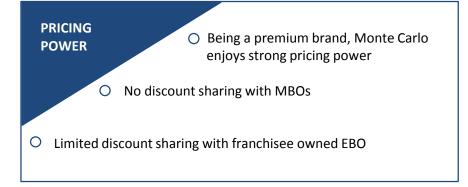

### **ROBUST DISTRIBUTION MODEL**

|                                     | МВО                                             | NCS                                      | EBO-COCO                      | EBO –FOFO                                          |
|-------------------------------------|-------------------------------------------------|------------------------------------------|-------------------------------|----------------------------------------------------|
| Total Number of Outlets<br>(Sep17)  | 2,400+                                          | 249                                      | 21*                           | 219*                                               |
| % of Revenue Contribution – FY17    |                                                 | /%<br>e less than 10%)                   | 39%                           |                                                    |
| Distribution Sale Model             | Pre-Booking of orders<br>Outright Sales         | SOR – Sale or Return /<br>Outright Sales | Inventory owned by<br>Company | Pre-Booking of orders<br>Outright sale             |
| Inventory Risk                      | No                                              | Yes                                      | Yes                           | Minimal<br>5% - 15 % of Products Return<br>Allowed |
| Discount Sharing                    | No                                              | Yes                                      | Yes                           | Yes<br>Range of 5% - 17.5%                         |
| Payment Collection – Credit<br>Risk | Exclusive commissioned agents are liable to pay | Reputed retail chains                    | -                             | Bank guarantee's and PDC taken from franchise      |