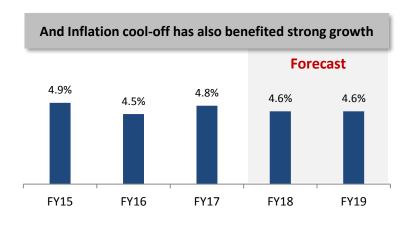

### PER CAPITA DISPOSABLE INCOME IS INCREASING IN INDIA

With rising income level retail will shift towards organized players. India is trailing other South East Asian nations in comparison to share of organized retail