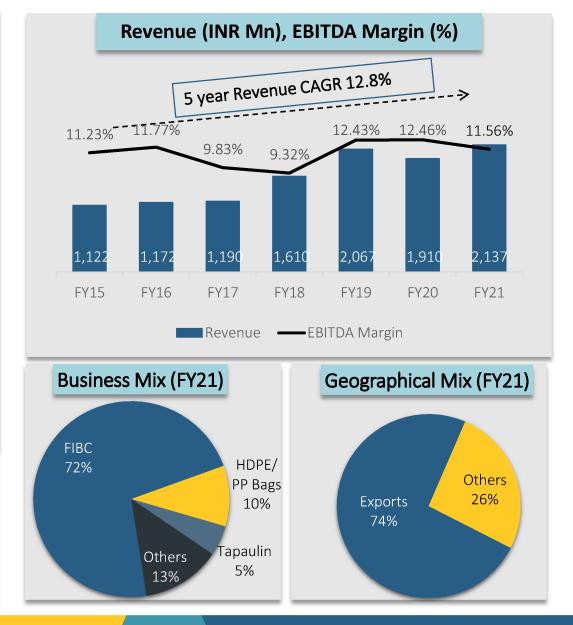

#### **Revenue Mix**

- FIBC (Flexible Intermediate Bulk Container) constitutes more than 70% of the revenue and is mainly used for bulk packaging in chemicals, agriculture, food, cement, construction industries, etc.
- Other products include Tarpaulin, BOPP Bags, Woven Sacks/Bags, PP Fabric, Garden Bags, Waste Bags, Box Bag, Ground covers, Pond Liners, Mulch Films, Spiral Tubing, Laminates, Vermi Beds, Flexible Pipes and Melt Blown Non-Woven Fabric.