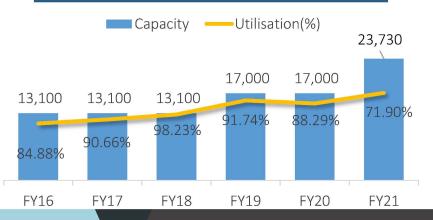

#### Manufacturing Capacity and Utilisation

The plants are well facilitated with modern machineries and technologies to get a higher output and better quality of finished products.

| Unit I – Indore, MP                                                                                                                                                                                                                                                                                                                                                                                                 | Unit II – Indore, MP                                                                                                                                                                                                                                                                                                                  | SEZ Unit – Indore, MP                                                                                                                                                                                                                                                                                                                                            |  |
|---------------------------------------------------------------------------------------------------------------------------------------------------------------------------------------------------------------------------------------------------------------------------------------------------------------------------------------------------------------------------------------------------------------------|---------------------------------------------------------------------------------------------------------------------------------------------------------------------------------------------------------------------------------------------------------------------------------------------------------------------------------------|------------------------------------------------------------------------------------------------------------------------------------------------------------------------------------------------------------------------------------------------------------------------------------------------------------------------------------------------------------------|--|
| <ul> <li>Established immediately after incorporation and has manufacturing machines like:</li> <li>Tape manufacturing machines like:</li> <li>Tape manufacturing machines</li> <li>Circular looms</li> <li>Stitching machines</li> <li>Stitching machines</li> <li>Tensile Testing machines</li> <li>Fully Power Back Up</li> <li>Electric and diesel forklift for handling material</li> <li>Bale press</li> </ul> | <ul> <li>Started in the year 2011, the manufacturing facility has machines such as:</li> <li>Gusseting machine</li> <li>Rotogravure printing machine</li> <li>Automatic Woven Bag Cutting and Sewing (Conversion line)</li> <li>Three layer blown film plant</li> <li>Stitching Machine</li> <li>Roll to roll flexographic</li> </ul> | <ul> <li>Started in the year 2013, the company has the following major machines situated at the SEZ unit:</li> <li>Cutting machine</li> <li>Stitching machine</li> <li>Balling machine</li> <li>Expansion of SEZ Unit</li> <li>Recently expanded operations at SEZ Unit by the installation of Tape Line and Looms with Clean Room Facilities for the</li> </ul> |  |
|                                                                                                                                                                                                                                                                                                                                                                                                                     | <ul> <li>printing machine</li> <li>Lamination plant</li> <li>Tarpaulin scaling machines</li> </ul>                                                                                                                                                                                                                                    | manufacturing of Food Grade<br>FIBC Bags.                                                                                                                                                                                                                                                                                                                        |  |
| 23,730                                                                                                                                                                                                                                                                                                                                                                                                              | <ul><li>Tarpaulin sealing machines</li><li>Bale press</li><li>Stitching machines</li></ul>                                                                                                                                                                                                                                            | Unit III – Indore, MP                                                                                                                                                                                                                                                                                                                                            |  |
| 20,630 MTPA<br>17,000<br>MTPA<br>13,100<br>MTPA                                                                                                                                                                                                                                                                                                                                                                     |                                                                                                                                                                                                                                                                                                                                       | Started in the year 2014, the<br>company has an imported<br>machine and an Indian-made<br>machine for recycling of                                                                                                                                                                                                                                               |  |