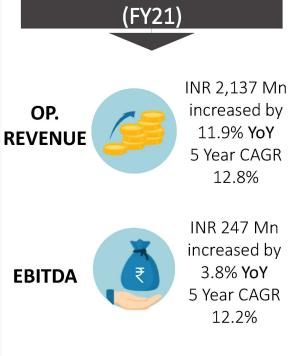

COMSYN

**Financial Highlights** 

OP.

PAT

INR 120 Mn up 5.3% YoY 5 Year CAGR 26.4%

Over 25 countries

**MTPA** 

**EMPLOYEES** 