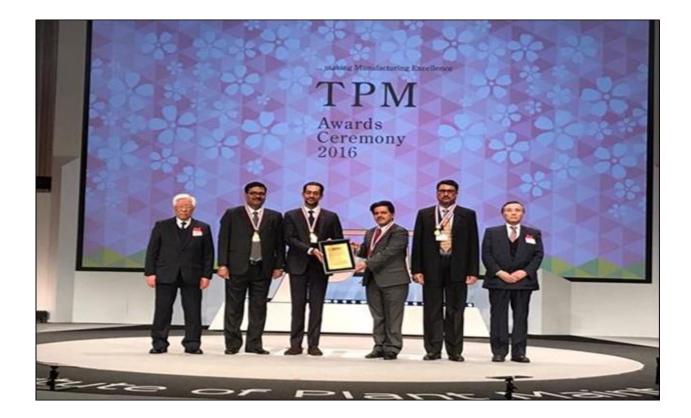

# Awards & Recognitions

Award – LATL Chakan Plant, Received JIPM Award for TPM Excellence, Category B on 23<sup>rd</sup> March 2017

Award –Supplier Convention Received from HMSI on 17<sup>th</sup> February 2017