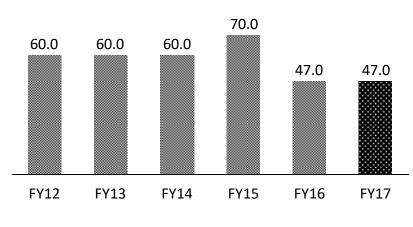

### **Return Ratios**

Dividend (% of Face Value)

**Consolidated Results** 

EPS (in Rs.)

| In Rs. Crores | Margins |
|---------------|---------|
|---------------|---------|

\*EBITDA Includes Other Income & share of profits from Jv's ^As per Ind AS