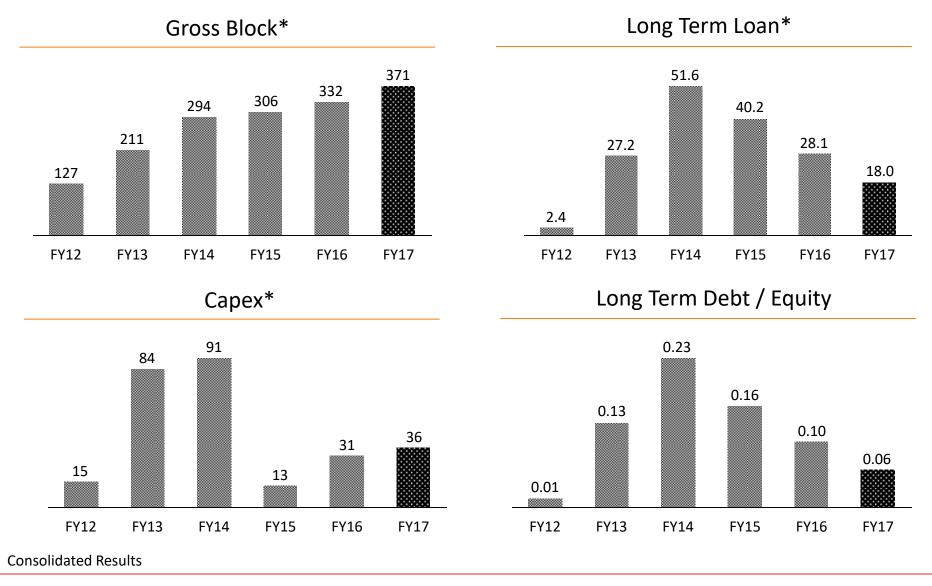

# **Financial Performance**

Seat frames and seat mechanisms (in LGAT) are not part of consolidated sales as per IND AS

#### **Consolidated Results**

### **Return Ratios**

Dividend (% of Face Value)

**Consolidated Results** 

EPS (in Rs.)

| In Rs. Crores | Margins |
|---------------|---------|
|---------------|---------|

\*EBITDA Includes Other Income & share of profits from Jv's ^As per Ind AS