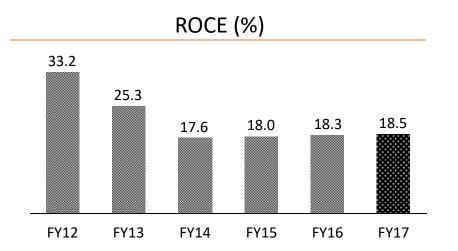

### **Return Ratios**

Dividend (% of Face Value)

**Consolidated Results** 

EPS (in Rs.)

| In Rs. Crores | Margins |
|---------------|---------|
|---------------|---------|

\*EBITDA Includes Other Income & share of profits from Jv's ^As per Ind AS