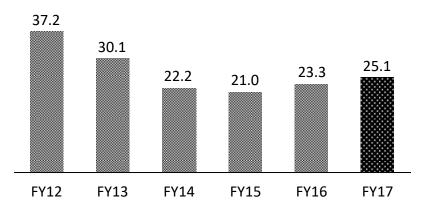

### **Return Ratios**

Dividend (% of Face Value)

**Consolidated Results** 

EPS (in Rs.)

| In Rs. Crores | Margins |
|---------------|---------|
|---------------|---------|

\*EBITDA Includes Other Income & share of profits from Jv's ^As per Ind AS