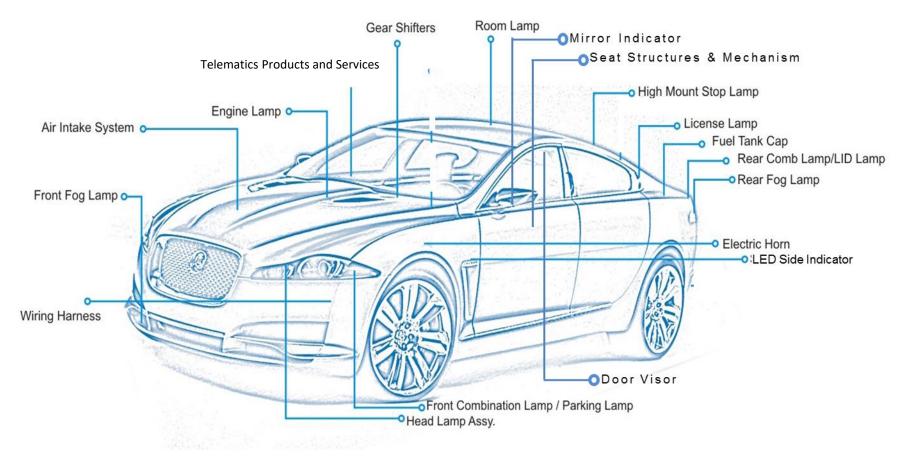

#### **Products & Services**

Intake Systems, Integrated Plastic modules, 2-wheeler Chassis & Lighting, Gear Shifters, Seat Structures & Mechanisms, LED Lighting, Aerospace & Defence Engineering Services, Aftermarket, Electrical & Electronics components, Telematics Products and Services, Oxygen Sensors

## Cater to Diversified Segments

- ✓ Lighting Module(incl. HT/TL/Indicators & Others)
- ✓ Chassis for 2-wheelers
- ✓ Integrated Plastic Modules
- ✓ Oxygen Sensors
- ✓ Telematics Products and Services

- ✓ Gear Shift Lever
- ✓ Intake Systems
- ✓ Seat Frames & Mechanism
- ✓ Integrated Plastic Modules
- ✓ Telematics Products and Services