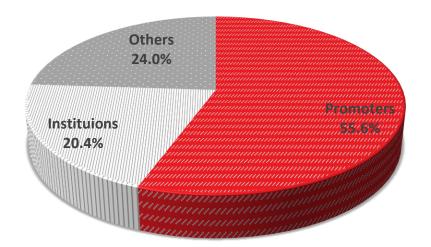

|  |



## Cater to Diversified Segments





- ✓ Lighting Module(incl. HT/TL/Indicators & Others)
- ✓ Chassis for 2-wheelers
- ✓ Integrated Plastic Modules
- ✓ Oxygen Sensors
- ✓ Telematics Products and Services



- ✓ Gear Shift Lever
- ✓ Intake Systems
- ✓ Seat Frames & Mechanism
- ✓ Integrated Plastic Modules
- ✓ Telematics Products and Services



- ✓ Integrated Plastic Modules
- ✓ Gear Shift Lever
- ✓ Seat Frames & Mechanism
- ✓ Telematics Products and Services

After Market Presence in all Segments



Key Customer Relationships











13 Plants in 5 States

Map not to scale. All data, information and maps are provided "as is" without warranty or any representation of accuracy, timeliness or completeness





# Shareholding breakup





### **Experienced Promoters**





Mr. Dhanesh Kumar Jain Chairman

- He is 74 years of age & holds a MBA degree from Delhi university & has successfully completed President Management Program from Harvard Business School
- Over 50 years of experience in the automotive industry in management, operations & administrative roles
- He has held various industry positions
  - Past president of ACMA, president suppliers association – Toyota Kirloskar Motors, Chairman of Trade Fairs
     Committee ACMA, Co-chairman of Regional Committee on Membership of Northern Region CII, Past Chairman of CSR subcommittee of the Northern Region of CII



#### Mr. Anmol Jain Managing Director

- He is 37 years of age & holds Bachelors in Business Administration in Finance & Supply Chain Management (Double maj