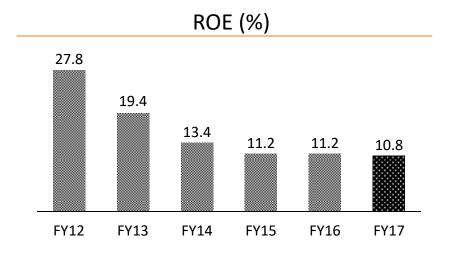

### **Return Ratios**

Dividend (% of Face Value)

**Consolidated Results** 

EPS (in Rs.)

| In Rs. Crores | Margins |
|---------------|---------|
|---------------|---------|

\*EBITDA Includes Other Income & share of profits from Jv's ^As per Ind AS