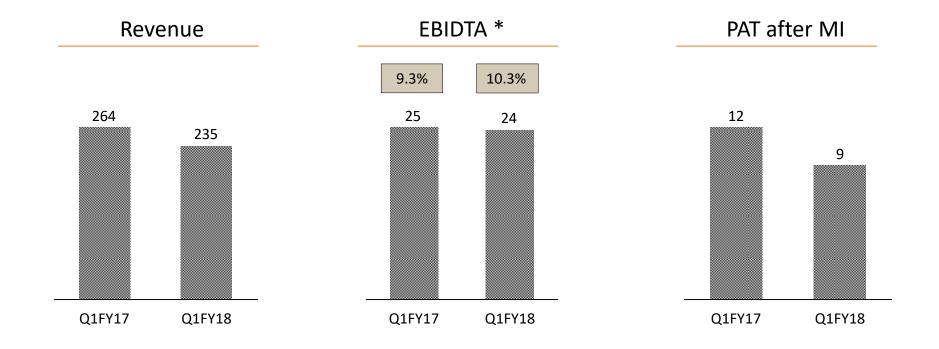

# **Financial Performance**

Seat frames and seat mechanisms (in LGAT) are not part of consolidated sales as per IND AS

#### **Consolidated Results**

### Consolidated P&L Statement\*

| Particulars (Rs. In crores.)    | Q1FY18 | Q1FY17 | Y-o-Y  | FY17   |
|---------------------------------|--------|--------|--------|--------|
| Net Revenue from operations     | 235.03 | 263.62 | -10.8% | 965.42 |
| Direct Expenses                 | 162.77 | 190.43 |        | 689.59 |
| Employee Expenses               | 25.90  | 24.25  |        | 95.51  |
| Other Expenses                  | 26.19  | 28.48  |        | 107.25 |
| Profit from JV                  | 1.16   | 0.57   |        | 2.92   |
| EBITDA (including other Income) | 24.17  | 24.61  | -1.8%  | 86.49  |
| EBITDA (%)                      | 10.3%  | 9.3%   |        | 8.9%   |
| Depreciation                    | 6.05   | 5.70   |        | 23.53  |
| Finance costs                   | 0.79   | 0.86   |        | 3.83   |
| Exceptional Items               | -      | -      |        | (3.19) |
| РВТ                             | 17.33  | 18.05  |        | 55.94  |
| Тах                             | 5.65   | 4.92   |        | 15.86  |
| PAT (Before MI)                 | 11.69  | 13.13  | -11.0% | 40.08  |
| Minority Interest               | 2.52   | 1.35   |        | 5.58   |
| PAT After MI                    | 9.17   | 11.78  | -22.2% | 34.50  |
| PAT Margin                      | 3.9%   | 4.4%   |        | 3.6%   |
| Earning Per Share (EPS)         | 6.72   | 8.64   |        | 25.31  |