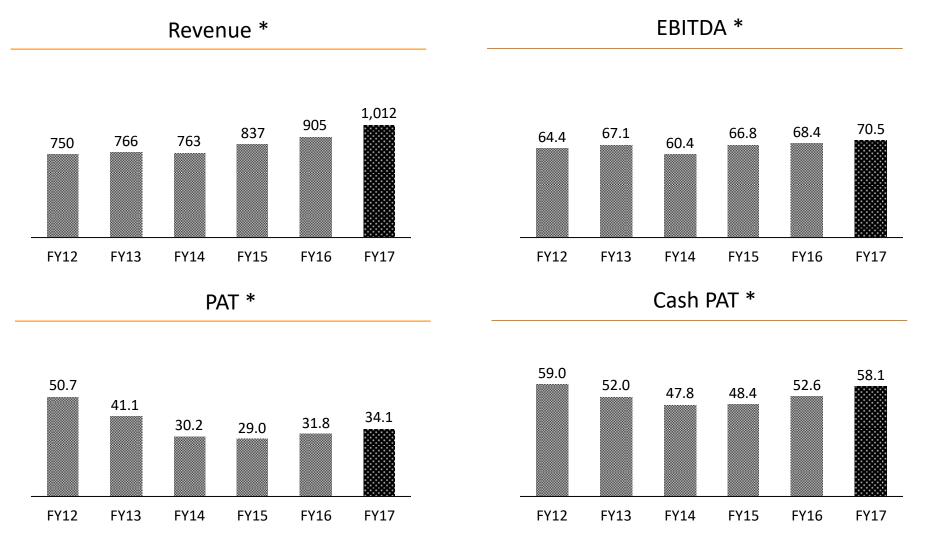

# **Financial Performance**

Seat frames and seat mechanisms (in LGAT) are not part of consolidated sales as per IND AS

#### **Consolidated Results**

### **Return Ratios**

Dividend (% of Face Value)

**Consolidated Results** 

EPS (in Rs.)

| In Rs. Crores | Margins |
|---------------|---------|
|---------------|---------|

\*EBITDA Includes Other Income & share of profits from Jv's ^As per Ind AS