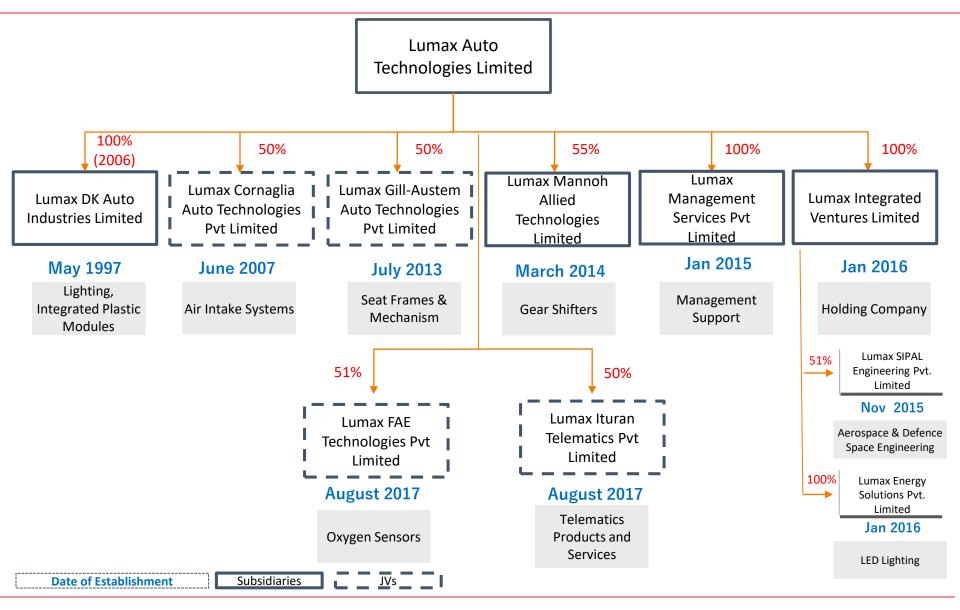

### Well defined Corporate Structure

### Milestones

**1981:** Lumax Auto Electricals was established to manufacture 2-wheeler Lighting at Bhosari, Maharashtra

**1988:** Name of the company was changed to Dhanesh Auto Electricals Pvt Limited

1981-90

**2002:** Setup the Plant at Chakan, Maharashtra to manufacture 2-wheeler Lighting

2006: Lumax DK Auto Industries Limited became a 100% subsidiary. Name of the company was changed to Lumax Auto Technologies Limited

**1997:** A Unit was setup in

Waluj, Maharashtra to

**2000:** The company was

selected as cluster member

for TPM activities by Bajaj

1991-2000

manufacture Chassis

Auto

## 2007-11

**2007:** Setup Seat frame manufacturing plant in PCNTDA, Bhosari, Maharashtra.

JV company with Cornaglia, Italy started as Lumax Cornaglia Auto Technologies Pvt Limited.

Lumax Auto Technologies Limited listed on Stock exchange

**2009:** Entered a TA with Mannoh Industrial Company, Japan for manufacturing of Gear Shift Lever

**2010:** Setup a unit at Kala-Amb, HP to manufacture diversified auto components for After Market

**2011:** Setup state-of-the art Surface Mounted Technology unit in Manesar, Haryana

### 2012-17

**2012:** Setup the first Robotic Motorcycle Chassis plant in Waluj, Maharashtra. Pantnagar plant received TPM excellence award from JIPM

2013: Setup a plant at Narsapur,Karnataka to manufacture Moulded parts2013: Formed JV with Gill Austem LLC,USA to manufacture Seat frames &Mechanism

**2014:** JV company with Mannoh Industrial Company, Japan started as Lumax Mannoh Allied Technologies Limited

**2015:** Setup another Robotic Motorcycle Chassis plant in Waluj, Maharashtra **2015:** Formed JV with Sipal, Italy for Aerospace & Defence Engineering services

2016: Pantnagar plant received TPM consistency award from JIPM
2017: Chakan plant received TPM excellence award from JIPM
2017: Formed a JV with Ituran Location and Control Limited, Israel to provide Telematics Products and Services
2017: Formed a JV with FAE, Spain to manufacture Oxygen Sensors
2017: Set up a Assembly facility in Mehsana, Gujarat under LMAT