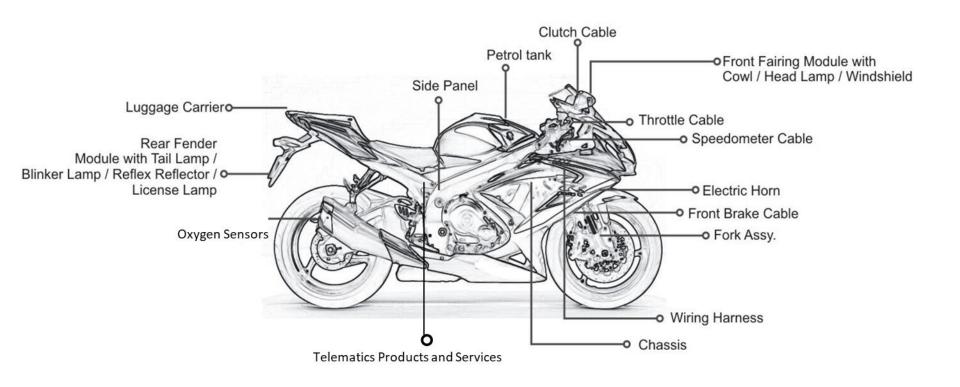

#### **Products & Services**

Intake Systems, Integrated Plastic modules, 2-wheeler Chassis & Lighting, Gear Shifters, Seat Structures & Mechanisms, LED Lighting, Aerospace & Defence Engineering Services, Aftermarket, Electrical & Electronics components, Telematics Products and Services, Oxygen Sensors

## Cater to Diversified Segments

- ✓ Lighting Module(incl. HT/TL/Indicators & Others)
- ✓ Chassis for 2-wheelers
- ✓ Integrated Plastic Modules
- ✓ Oxygen Sensors
- ✓ Telematics Products and Services

- ✓ Gear Shift Lever
- ✓ Intake Systems
- ✓ Seat Frames & Mechanism
- ✓ Integrated Plastic Modules
- ✓ Telematics Products and Services