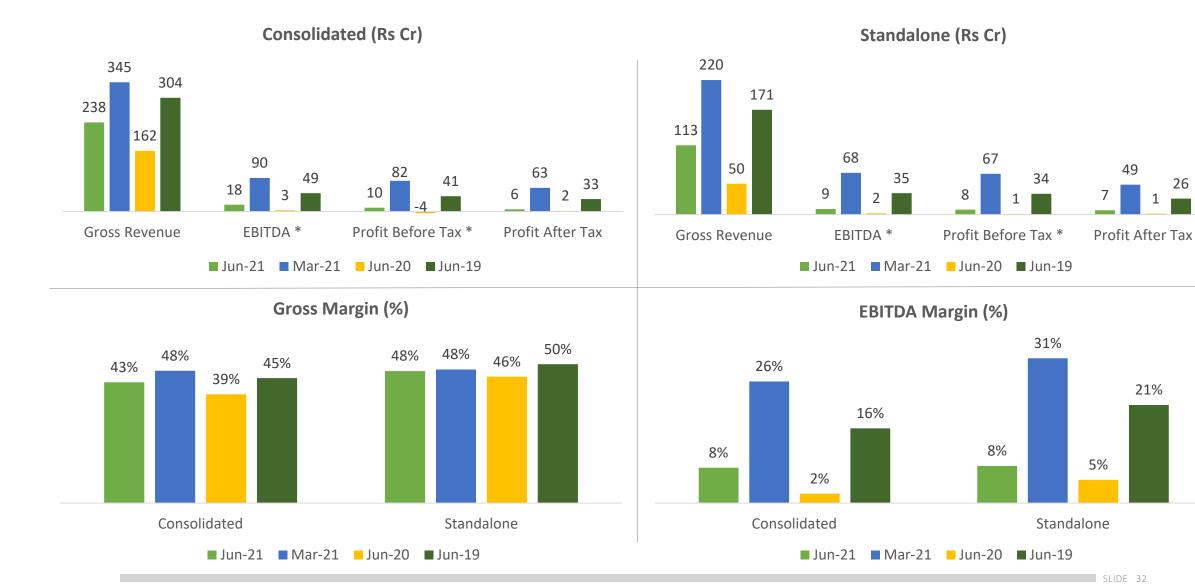

# Quarterly Financials

26

# **Financials: Quarterly**

<sup>\*</sup>Excluding exceptional item. Gross Revenue include other income.

21%

49