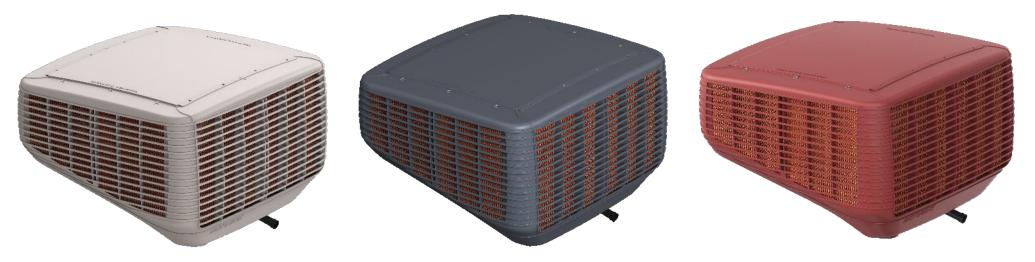

### Australia: Roof mounted air coolers

### EAC

- ✓ 2 cabinet sizes, Reduce 10 SKUs of existing range.
- ✓ Low height, Sits snug on the roof.
- ✓ Installation compatible with all existing products.
- ✓ 3 different colours to match roof colours