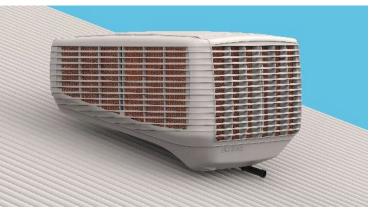

# New launches – Bonaire USA (BUSA)

### USA: Household air coolers

### Duke

- ✓ All in one including, ventilation, humidification and purification.
- ✓ Full function remote with 7.5 hours timer
- ✓ Fully closeable horizontal louvers
- ✓ 3 wind speeds with auto vertical louver swing
- ✓ Two air delivery modes
- ✓ High Efficiency Cooling Pads
- ✓ Dust filters