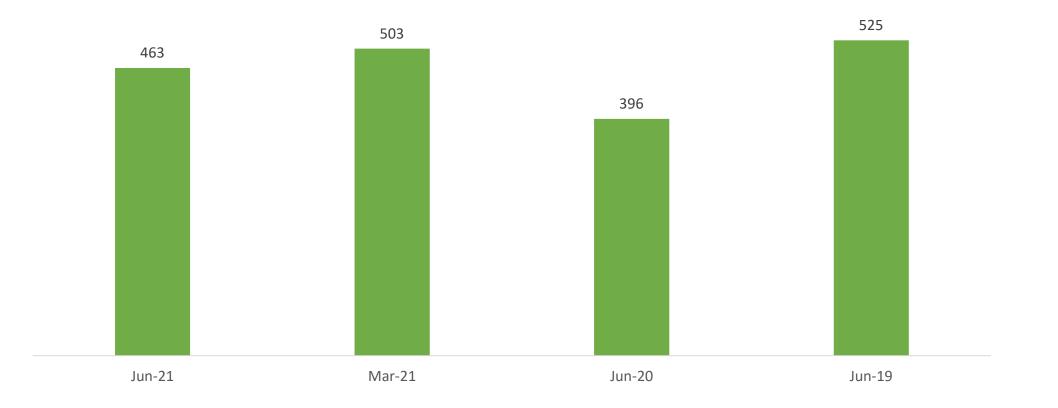

# Treasury (Rs. In Cr.)\*

### \* Excluding Equity Investments in and Loans to Subsidiaries.