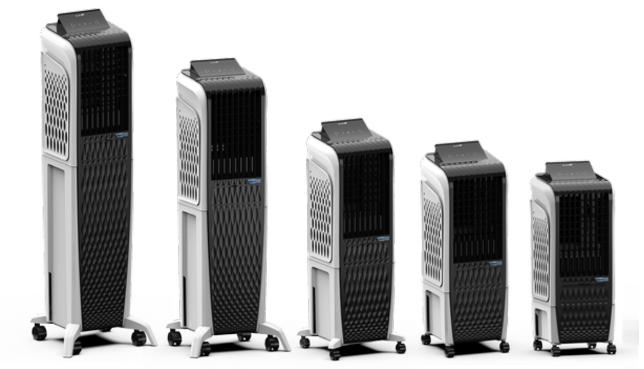

# New launches – Bonaire USA (BUSA)

### USA: Household air coolers

### Duke

- ✓ All in one including, ventilation, humidification and purification.
- ✓ Full function remote with 7.5 hours timer
- ✓ Fully closeable horizontal louvers
- ✓ 3 wind speeds with auto vertical louver swing
- ✓ Two air delivery modes
- ✓ High Efficiency Cooling Pads
- ✓ Dust filters