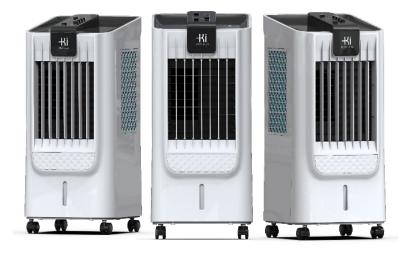

# New Launch

Hi 7lo

### Cool flow dispenser

Powerful air throw

8

High efficiency honeycoml for superior cooling

i-Pure technology

Large 27L water-tank cap