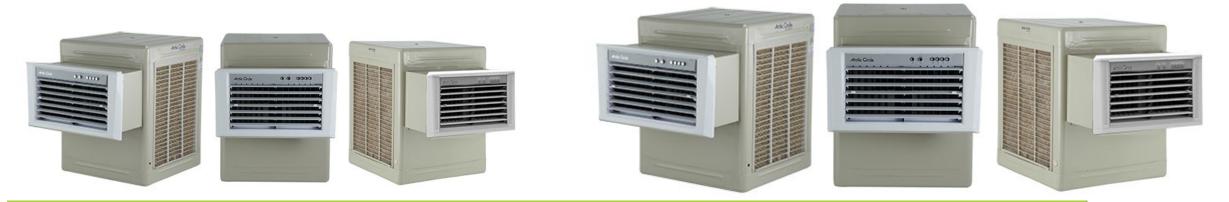

# New launches - IMPCO, Mexico

# Window air coolers

### **R28SW**

- ✓ New Control Panel Design
- ✓ Rust free plastic side panels
- ✓ Float valve for uninterrupted cooling
- ✓ High efficiency cooling pads
- ✓ Auto Vertical Swing
- ✓ Fully closeable horizontal louvres

# **R38W**

- ✓ New Control Panel Design
- ✓ Rust free plastic side panels
- ✓ Float valve for uninterrupted cooling
- ✓ High efficiency cooling pads
- ✓ Auto Vertical Swing
- ✓ Fully closeable horizontal louvres