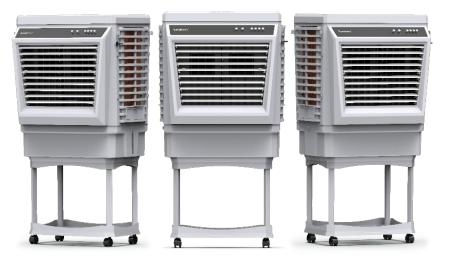

# New Launches – Symphony India

# **New Launch**

'Easy-Fill' for hassle-free water filling

Specially designed +Air fan for more air

i-Pure console with multistage air purification filters

High efficiency honeycomb pads for superior cooling