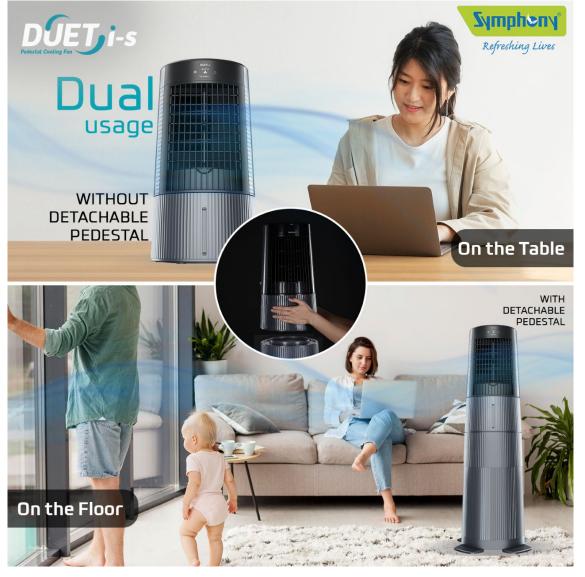

# **New Launch**

Currently available exclusively on e-commerce platforms, Symphony Duet is a personal cooling fan that boasts dual functionality of a fan and a cooler. It is available in two variants: Pedestal & Table.

- ✓ Detachable pedestal for dual usage - on the table or floor-standing
- ✓ Touchscreen control
- ✓ Surround cooling with swing option
- $\checkmark$  Honeycomb cooling pads
- ✓ Easy to carry