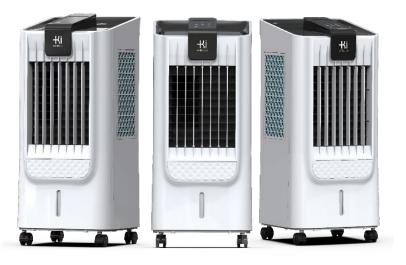

# New Launch

Hi 7lo

### Cool flow dispenser

Powerful air throw

8

High efficiency honeycoml for superior cooling

i-Pure technology

Large 27L water-tank cap