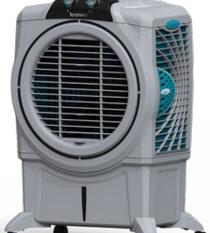

# New Launches – Symphony India

# New Launch Di E T3D

**Pop-up Touchscreen** Easy-to-use touchscreen control panel that pops up

**3D Cooling** 3-side cooling pads for superior cooling experience

Magnetic remote Sticks on the cooler body