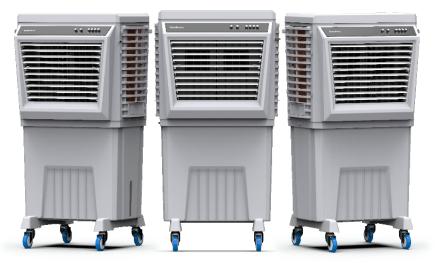

# New Launches – Symphony India

# New Launch Di E T3D

**Pop-up Touchscreen** Easy-to-use touchscreen control panel that pops up

**3D Cooling** 3-side cooling pads for superior cooling experience

Magnetic remote Sticks on the cooler body