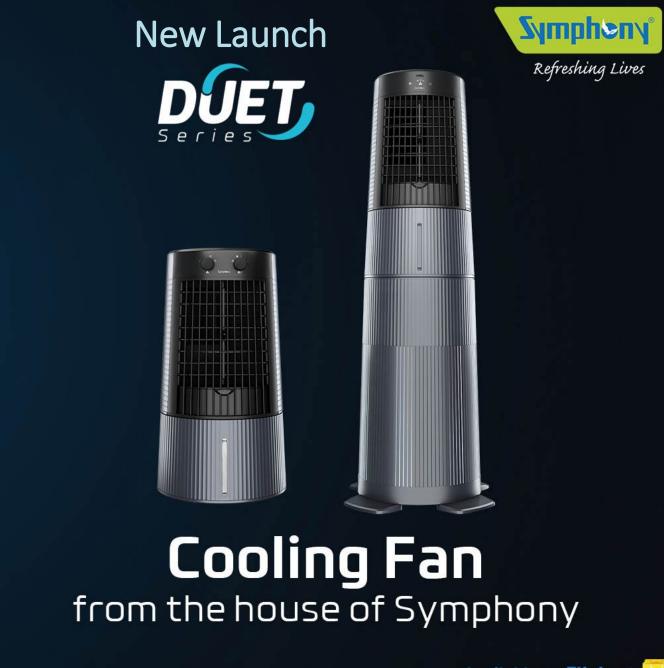

# **New Launch**

Currently available exclusively on e-commerce platforms, Symphony Duet is a personal cooling fan that boasts dual functionality of a fan and a cooler. It is available in two variants: Pedestal & Table.

- ✓ Detachable pedestal for dual usage - on the table or floor-standing
- ✓ Touchscreen control
- ✓ Surround cooling with swing option
- $\checkmark$  Honeycomb cooling pads
- ✓ Easy to carry