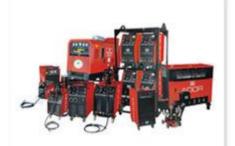

### Welding & Cutting Equipment

Shielded Metal **Arc Welding** (SMAW)

Gas-shielded Metal Arc Welding / Flux Cored Arc Welding (GMAW / FCAW)

www.adorwelding.com