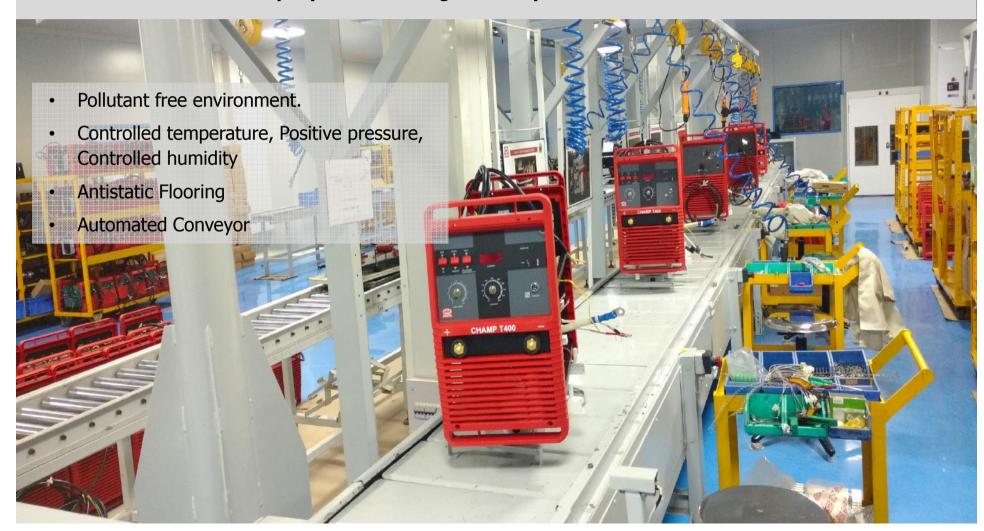

#### **AWL Infrastructure and Capacities**

### Welding & Cutting Equipment Plant

- · Located at Chinchwad, Pune
- Approved by reputed engineering consultants & certified by international inspection agencies
- Certified to ISO 9001:2008/ ISO 14001:2004/ OHSAS 18001:2007
- "U", "R" and "NB" Certificates and Stamps from "ASME", "National Board of Boilers & Inspectors" of USA
- The first company in the Welding Fraternity to have a "Clean Room" in India

www.adorwelding.com

### **AWL Infrastructure and Capacities**

#### The first company in the Welding Fraternity to have a "Clean Room" in India.

www.adorwelding.com