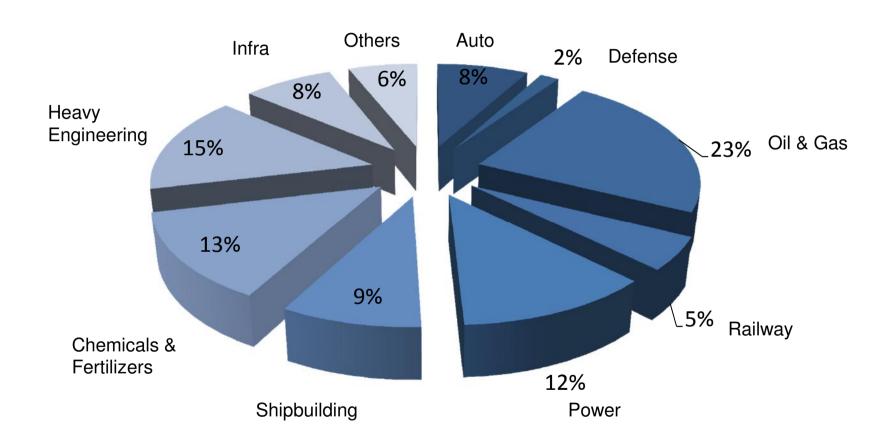

ndal Power Adani Power Reliance Power Instrumental in plant erection, introduction of Rutile based electrodes and orbital welders for easy welding Refineries



(Formerly Advani-Oerlikon Ltd.) www.adorwelding.com











**Industries We Serve Industries** Automotive Defence **Fertilizer Plants** Hydro Electric Infra Mining Nuclear Our Footprints – Wind Power Suzlon **NEPC** Wescare Developed special high productivity welding process for welding of composite metal and fabrication of windmills & blades Thermal Power Railways Refineries Pipeline **Ship Building Steel Plants** Wind Power **Global Landmarks** 



## ADOR WELDING LIMITED (Formerly Advani-Oerlikon Ltd.)

www.adorwelding.com











# **Global Landmarks**





www.adorwelding.com











# **Estimated Sales to Sectors**





# (Formerly Advani-Oerlikon Ltd.)

www.adorwelding.com











# **Shareholding Pattern (as at 30<sup>th</sup> Sep 2017)**



■ Promoter and Promoter Group

Institutions

Individuals



www.adorwelding.com











# **Performance Highlights**

# Segment-wise Performance





## WELDERS TO THE NATION SINCE 1951 **ADOR WELDING LIMITED** (Formerly Advani-Oerlikon Ltd.)

www.adorwelding.com











# **Financial Performance**

| Rs in (                    |            |             |         |         |  |  |  |  |
|----------------------------|------------|-------------|---------|---------|--|--|--|--|
| Particulars                | Q2 FY-2018 | HY1 FY-2018 | FY-2017 | FY-2016 |  |  |  |  |
| Net Sales/Income from Ops  | 122        | 216         | 441     | 407     |  |  |  |  |