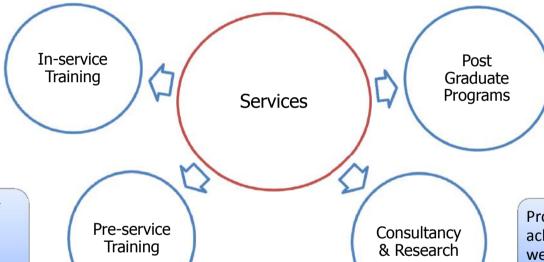

#### **Ador Welding Academy**

To enhance skill sets and job performance so as to meet industry requirements for best manufacturing practices

To build a national level vocational institute providing degree, diploma and certificate programs

To create a talent pool of welding technicians, supervisors, engineers & inspectors

Provide consultancy to achieve world class welding practices in India

- A 100% subsidiary of ADOR WELDING LIMITED
- Inspires & instills highest standards of welding skills & practices
- Cross-section of professionals include students of technical institutes and fabrication shop employees consisting of welders, supervisors, engineers & managers