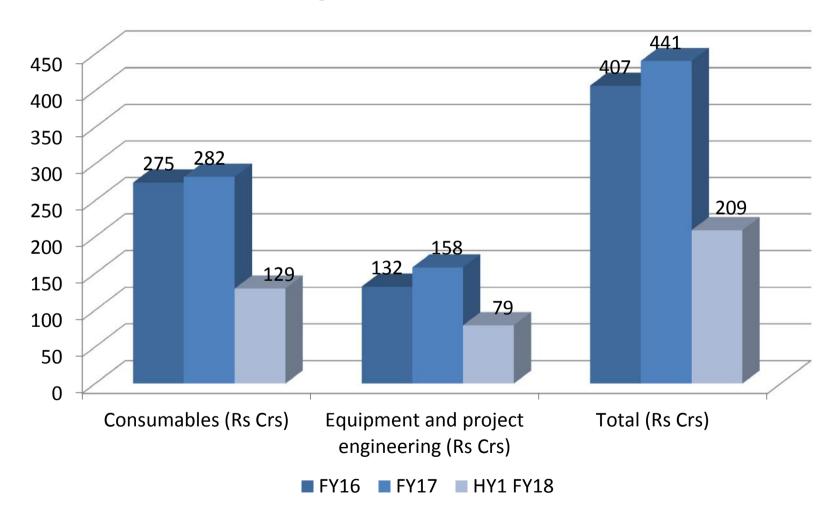

# Segment-wise Performance

# **Financial Performance**

| Rs in (                    |            |             |         |         |  |  |  |  |
|----------------------------|------------|-------------|---------|---------|--|--|--|--|
| Particulars                | Q2 FY-2018 | HY1 FY-2018 | FY-2017 | FY-2016 |  |  |  |  |
| Net Sales/Income from Ops  | 122        | 216         | 441     | 407     |  |  |  |  |
| Other Income               | 2          | 4.9         | 9.4     | 6       |  |  |  |  |
| Material Cost              | 89         | 153         | 311     | 268     |  |  |  |  |
| EBITDA                     | 12         | 15.4        | 40      | 46      |  |  |  |  |
| PBT                        | 8.3        | 8.2         | 28      | 34      |  |  |  |  |
| Exceptional Item           | -          | -           | -       | 2       |  |  |  |  |
| PAT                        | 5.5        | 5.4         | 19      | 23      |  |  |  |  |
| Employee Cost              | 9.8        | 19.4        | 39      | 38      |  |  |  |  |
| Employee Cost/Net Sales(%) | 8%         | 9%          | 9%      | 9%      |  |  |  |  |
| Inventory                  | 51         | 51          | 47      | 43      |  |  |  |  |
| Debtors                    | 81         | 81          | 77      | 116     |  |  |  |  |
| Creditors                  | 89         | 89          | 72      | 78      |  |  |  |  |