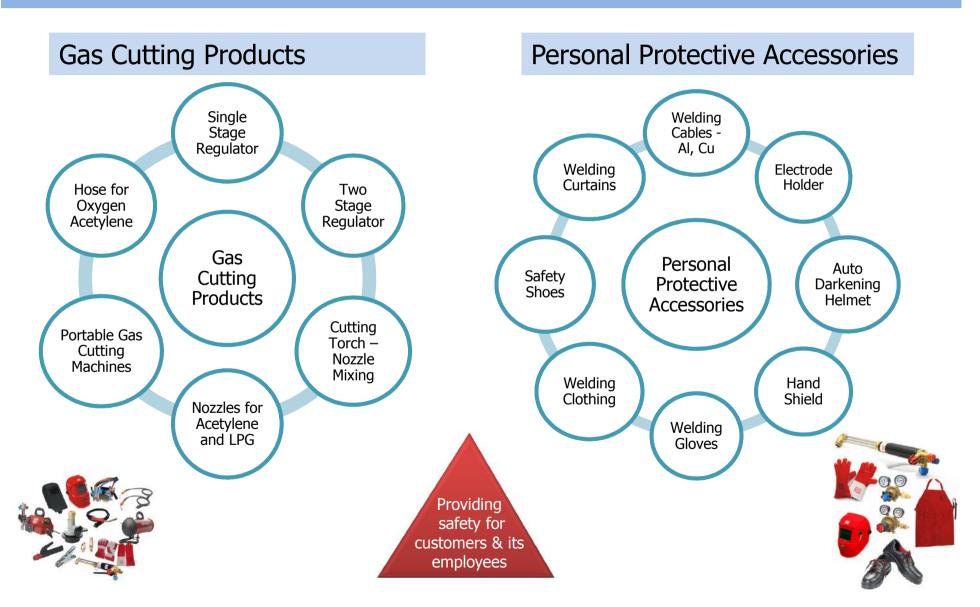

#### **Our Products**

## **Welding Consumables**

Stick Electrodes

**Customized Consumables** 

### Welding & Cutting Equipment

Shielded Metal **Arc Welding** (SMAW)

Gas-shielded Metal Arc Welding / Flux Cored Arc Welding (GMAW / FCAW)

www.adorwelding.com

#### **Our Products**

www.adorwelding.com