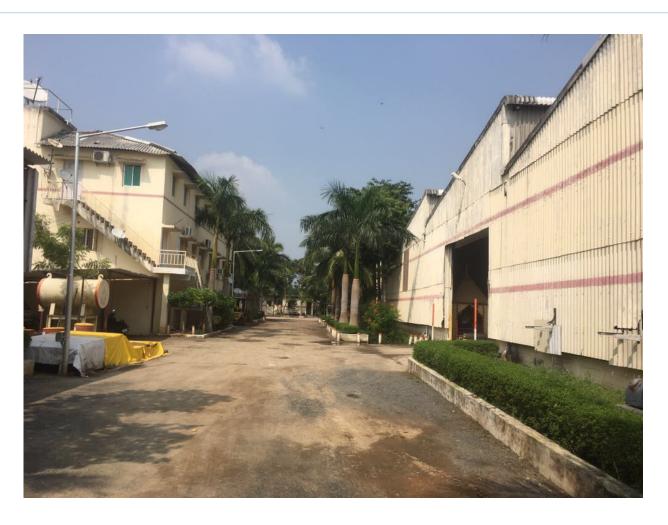

## Gujarat – Facilities & Production Capacity

# 45 acre fully integrated plant for manufacturing of:

- Plywood
- Block Board
- Doors
- Decorative Veneers
- Timber Saw Milling
- Adhesives