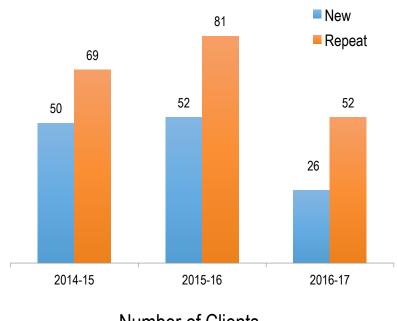

#### Interior Fitouts

- Over 15 Interior Designers simultaneously working on over 50 projects
- Over 60 Project Managers and Site Personnel
- Over 1500 projects delivered till date totalling over 15 million square feet of area