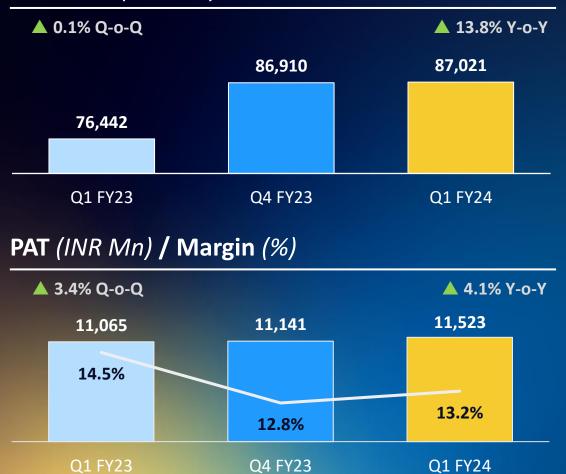

update any forward-looking statements that may be made from time to time by or on behalf of the Company.



### **LTIMindtree now features in NIFTY 50**





### **Introducing LTIMindtree**



REVENUE

\$4.1B+

**EMPLOYEES** 

82,000+

Highly talented & entrepreneurial professionals



700+

Leading global enterprises



Countries across 5 continents

# Full Stack digital powerhouse, getting to the future, faster. **Together.**





### Built with purpose, **our beliefs and** values fuel our client-centric culture.



Solve to unleash possibilities



Enable businesses and communities to flourish in a hyperconnected world







### Be driven by purpose



### Act with compassion



### Be future-ready



### Deliver impact



### Q1 FY24 Financials



Q4 FY23

#### **REVENUE** (INR Mn)





Q1 FY23

Q1 FY24

### **Resilient Portfolio**

#### **REVENUE BY INDUSTRY (%)**



#### **REVENUE BY GEOGRAPHY (%)**



C LTIMindtree

### **Client Composition**

#### **CLIENT METRICS**



### CLIENT CONTRIBUTION TO REVENUE (%)



← LTIMindtree

### **Employee Metrics**

### Utilization (excl. trainees) (%)\*



#### Effort Mix (%)



\*Reclassification of ~1,000 Headcount from delivery to sales and support in Q1FY24 has resulted in 1.6% increase in utilization for Q1FY24

← LTIMindtree

### **Key Deal Wins**



### One of the largest property and casualty insurance company in the United States

LTIMindtree has been chosen as a strategic partner for a multi-year application development and maintenance deal.



#### A US-based insurance and retirement major

Awarded LTIMindtree a multi