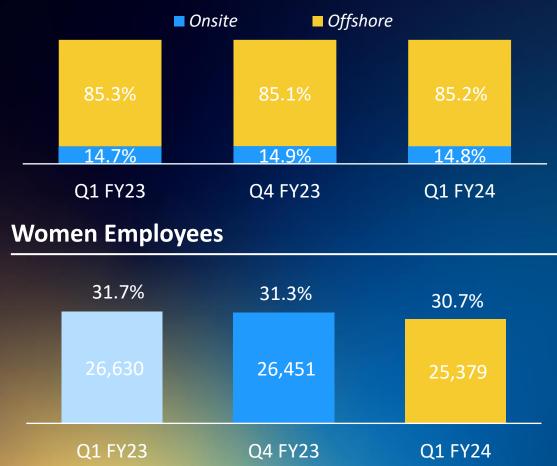

### **Employee Metrics**

### Utilization (excl. trainees) (%)\*

#### Effort Mix (%)

\*Reclassification of ~1,000 Headcount from delivery to sales and support in Q1FY24 has resulted in 1.6% increase in utilization for Q1FY24

← LTIMindtree