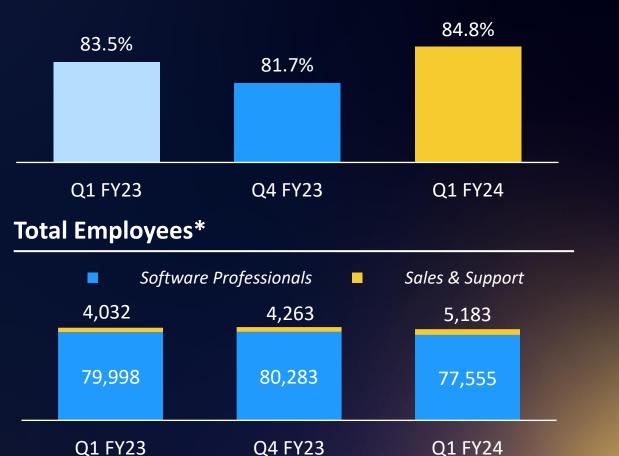

### **Employee Metrics**

### Utilization (excl. trainees) (%)\*

#### Effort Mix (%)

\*Reclassification of ~1,000 Headcount from delivery to sales and support in Q1FY24 has resulted in 1.6% increase in utilization for Q1FY24

← LTIMindtree