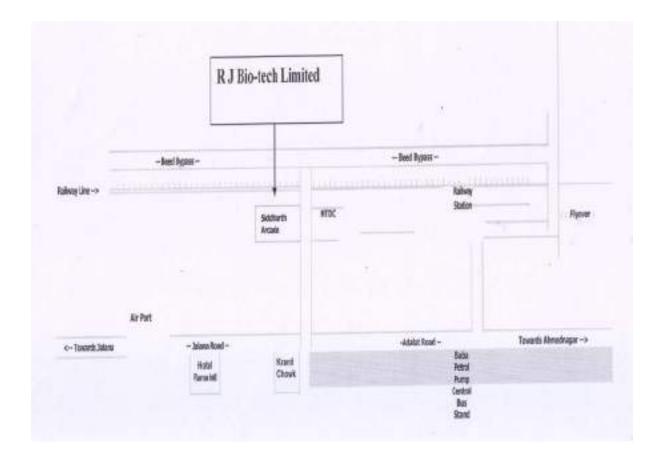

E COMPANY, SEEKING RE-APPOINTMENT IN ANNUAL GENERAL MEETING

| Particulars                      |                                                           |
|----------------------------------|-----------------------------------------------------------|
| Date of Birth                    | 20 <sup>th</sup> October, 1986                            |
| Date of Appointment              | 14 <sup>th</sup> June, 2019                               |
| Qualification                    | B.E in Civil Engineering and MS in Civil Engineering      |
| Expertise in specific functional | Ms. Aditi Joshi has strong knowledge of Indian as well as |
| are                              | International Business in the field of Agriculture.       |

### ROUTE MAP FOR THE VENUE OF THE ANNUAL GENERAL MEETING







### **R J BIO-TECH LIMITED**

### Registered Office: Gut No. 245, Bidkin, Tq. Paithan, Aurangabad- 431105

### CIN-L24234MH2005PLC158420

| Attendance Slip |                    |  |  |  |  |
|-----------------|--------------------|--|--|--|--|
| Regd. Folio No. | Name               |  |  |  |  |
| DP ID           | No. of Shares held |  |  |  |  |
| Client ID       | Proxy No.          |  |  |  |  |

I hereby record my presence at the 17<sup>th</sup> Annual General Meeting of the Company at Gut No. 245, Bidkin, Tq. Paithan, Aurangabad-431105 at 2.00 p.m. on Monday, 29<sup>th</sup> day of August 2022.

Member/ Proxy's Name (in block letter)

Member/ Proxy's Signature

Notes:

1. Members attending the Meeting in person or by Proxy are requested to complete the attendance slip and hand