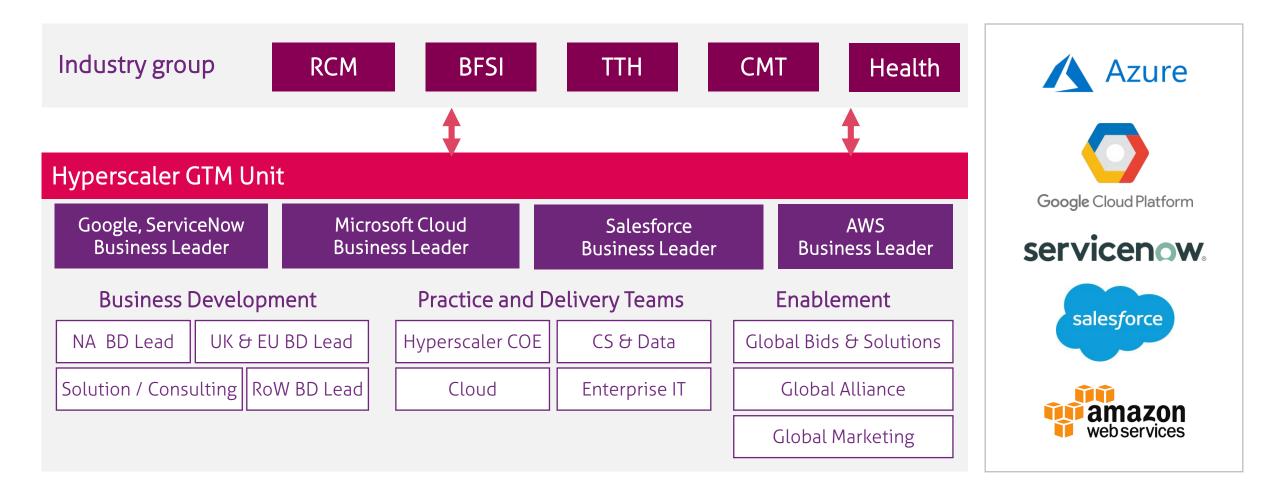

## Hypergrowth with hyperscalers

Dedicated hyperscaler unit focusing on joint offerings-led GTM