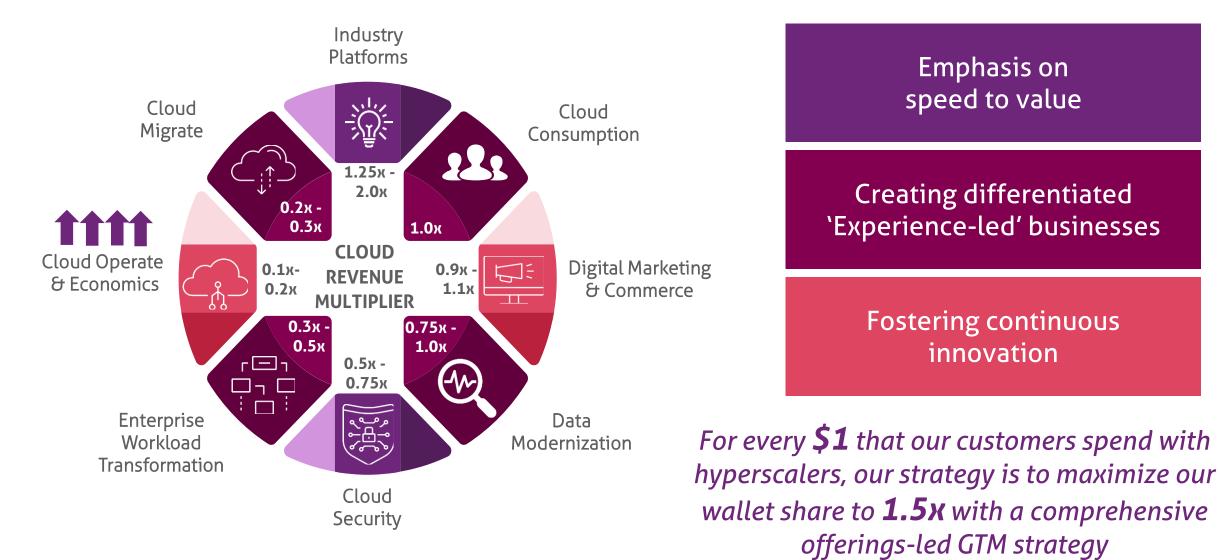

## Hypergrowth with hyperscalers

Dedicated hyperscaler unit focusing on joint offerings-led GTM