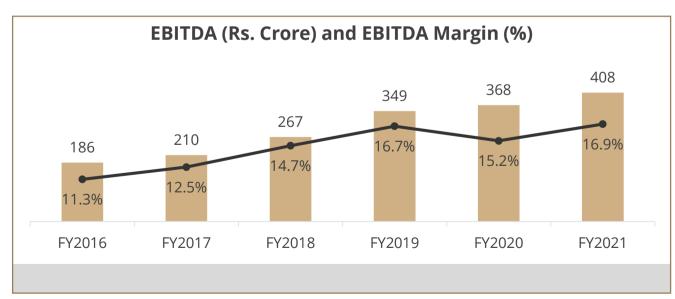

### **Business Consolidation**

Strengthened the balance sheet and achieved a scale along with profitability...