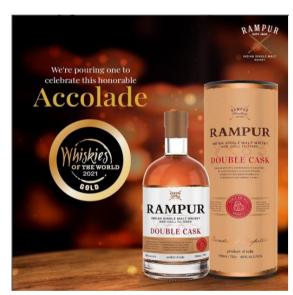

Rampur Double Cask received the Gold rating at the Whiskies of the World, 2021

Rampur Double Cask was rated amongst Top 100 Best Spirits of 2021 by Wine Enthusiast (94 pts)

This presentation contains statements that contain "forward looking statements" including, but without limitation, statements relating to the implementation of strategic initiatives, and other statements relating to Radico Khaitan's future business developments and economic performance.