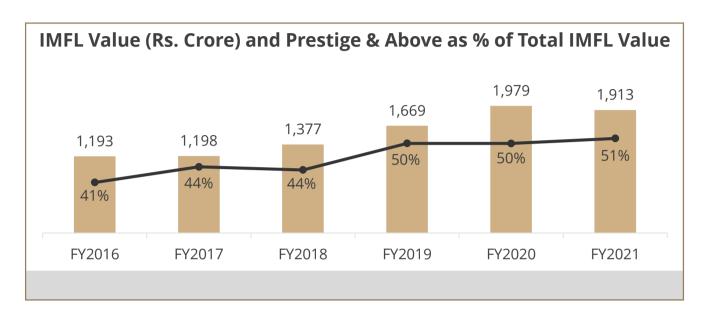

### **Business Consolidation**

Strengthened the balance sheet and achieved a scale along with profitability...

## **Business Consolidation**

Created a portfolio of market leading premium brands across categories

| MRP                                        | Whisky                                                                                                                                                                                                                                                                                                                                                                                                                                                                                                                                                                                                                                                                                                                                                                                                                                                                                                                                                                                                                                                                                                                                                                                                                                                                                                                                                                                                                                                                                                                                                                                                                                                                                                                                                                                                                                                                                                                                                                                                                                                                                                                            | Rum               | Brandy                                                                                                                                                                                                                                                                                                                                                                                                                                                                                                                                                                                                                                                                                                                                                                                                                                                                                                                                                                                                                                                                                                                                                                                                                                                                                                                                                                                                                                                                                                                                                                                                                                                                                                                                                                                                                                                                                                                                                                                                                                                                                                                        | Vodka                                                                                                                                                                                                                                                                                                                                                                                                                                                                                                                                                                                                                                                                                                                                                                                                                                                                                                                                                                                                                                                                                                                                                                                                                                                                                                                                                                                                                                                                                                                                                                                                                                                                                                                                                                                                                                                                                                                                                                                                                                                                                                                          | Gin      |
|--------------------------------------------|-----------------------------------------------------------------------------------------------------------------------------------------------------------------------------------------------------------------------------------------------------------------------------------------------------------------------------------------------------------------------------------------------------------------------------------------------------------------------------------------------------------------------------------------------------------------------------------------------------------------------------------------------------------------------------------------------------------------------------------------------------------------------------------------------------------------------------------------------------------------------------------------------------------------------------------------------------------------------------------------------------------------------------------------------------------------------------------------------------------------------------------------------------------------------------------------------------------------------------------------------------------------------------------------------------------------------------------------------------------------------------------------------------------------------------------------------------------------------------------------------------------------------------------------------------------------------------------------------------------------------------------------------------------------------------------------------------------------------------------------------------------------------------------------------------------------------------------------------------------------------------------------------------------------------------------------------------------------------------------------------------------------------------------------------------------------------------------------------------------------------------------|-------------------|-------------------------------------------------------------------------------------------------------------------------------------------------------------------------------------------------------------------------------------------------------------------------------------------------------------------------------------------------------------------------------------------------------------------------------------------------------------------------------------------------------------------------------------------------------------------------------------------------------------------------------------------------------------------------------------------------------------------------------------------------------------------------------------------------------------------------------------------------------------------------------------------------------------------------------------------------------------------------------------------------------------------------------------------------------------------------------------------------------------------------------------------------------------------------------------------------------------------------------------------------------------------------------------------------------------------------------------------------------------------------------------------------------------------------------------------------------------------------------------------------------------------------------------------------------------------------------------------------------------------------------------------------------------------------------------------------------------------------------------------------------------------------------------------------------------------------------------------------------------------------------------------------------------------------------------------------------------------------------------------------------------------------------------------------------------------------------------------------------------------------------|--------------------------------------------------------------------------------------------------------------------------------------------------------------------------------------------------------------------------------------------------------------------------------------------------------------------------------------------------------------------------------------------------------------------------------------------------------------------------------------------------------------------------------------------------------------------------------------------------------------------------------------------------------------------------------------------------------------------------------------------------------------------------------------------------------------------------------------------------------------------------------------------------------------------------------------------------------------------------------------------------------------------------------------------------------------------------------------------------------------------------------------------------------------------------------------------------------------------------------------------------------------------------------------------------------------------------------------------------------------------------------------------------------------------------------------------------------------------------------------------------------------------------------------------------------------------------------------------------------------------------------------------------------------------------------------------------------------------------------------------------------------------------------------------------------------------------------------------------------------------------------------------------------------------------------------------------------------------------------------------------------------------------------------------------------------------------------------------------------------------------------|----------|
| Luxury > Rs. 4,000                         | RAMPUR<br>TOTAL TOTAL |                   |                                                                                                                                                                                                                                                                                                                                                                                                                                                                                                                                                                                                                                                                                                                                                                                                                                                                                                                                                                                                                                                                                                                                                                                                                                                                                                                                                                                                                                                                                                                                                                                                                                                                                                                                                                                                                                                                                                                                                                                                                                                                                                                               |                                                                                                                                                                                                                                                                                                                                                                                                                                                                                                                                                                                                                                                                                                                                                                                                                                                                                                                                                                                                                                                                                                                                                                                                                                                                                                                                                                                                                                                                                                                                                                                                                                                                                                                                                                                                                                                                                                                                                                                                                                                                                                                                | HAS LAKE |
| Semi Luxury<br>Rs. 1,000 – 2,000           | Pullbander Britain                                                                                                                                                                                                                                                                                                                                                                                                                                                                                                                                                                                                                                                                                                                                                                                                                                                                                                                                                                                                                                                                                                                                                                                                                                                                                                                                                                                                                                                                                                                                                                                                                                                                                                                                                                                                                                                                                                                                                                                                                                                                                                                |                   | MS:                                                                                                                                                                                                                                                                                                                                                                                                                                                                                                                                                                                                                                                                                                                                                                                                                                                                                                                                                                                                                                                                                                                                                                                                                                                                                                                                                                                                                                                                                                                                                                                                                                                                                                                                                                                                                                                                                                                                                                                                                                                                                                                           | Marine Colored Marine |          |
| Super Premium<br>Rs. 700 – 1,000           |                                                                                                                                                                                                                                                                                                                                                                                                                                                                                                                                                                                                                                                                                                                                                                                                                                                                                                                                                                                                                                                                                                                                                                                                                                                                                                                                                                                                                                                                                                                                                                                                                                                                                                                                                                                                                                                                                                                                                                                                                                                                                                                                   |                   | 58%                                                                                                                                                                                                                                                                                                                                                                                                                                                                                                                                                                                                                                                                                                                                                                                                                                                                                                                                                                                                                                                                                                                                                                                                                                                                                                                                                                                                                                                                                                                                                                                                                                                                                                                                                                                                                                                                                                                                                                                                                                                                                                                           | MS:                                                                                                                                                                                                                                                                                                                                                                                                                                                                                                                                                                                                                                                                                                                                                                                                                                                                                                                                                                                                                                                                                                                                                                                                                                                                                                                                                                                                                                                                                                                                                                                                                                                                                                                                                                                                                                                                                                                                                                                                                                                                                                                            |          |
| Semi-Premium /<br>Premium<br>Rs. 500 – 700 | MS: 5%                                                                                                                                                                                                                                                                                                                                                                                                                                                                                                                                                                                                                                                                                                                                                                                                                                                                                                                                                                                                                                                                                                                                                                                                                                                                                                                                                                                                                                                                                                                                                                                                                                                                                                                                                                                                                                                                                                                                                                                                                                                                                                                            | PLUTON            |                                                                                                                                                                                                                                                                                                                                                                                                                                                                                                                                                                                                                                                                                                                                                                                                                                                                                                                                                                                                                                                                                                                                                                                                                                                                                                                                                                                                                                                                                                                                                                                                                                                                                                                                                                                                                                                                                                                                                                                                                                                                                                                               | 90%                                                                                                                                                                                                                                                                                                                                                                                                                                                                                                                                                                                                                                                                                                                                                                                                                                                                                                                                                                                                                                                                                                                                                                                                                                                                                                                                                                                                                                                                                                                                                                                                                                                                                                                                                                                                                                                                                                                                                                                                                                                                                                                            |          |
| Deluxe<br>Rs. 400 – 500                    |                                                                                                                                                                                                                                                                                                                                                                                                                                                                                                                                                                                                                                                                                                                                                                                                                                                                                                                                                                                                                                                                                                                                                                                                                                                                                                                                                                                                                                                                                                                                                                                                                                                                                                                                                                                                                                                                                                                                                                                                                                                                                                                                   | CSD<br>MS:<br>10% | MATTERIAL PARTIES AND ADDRESS |                                                                                                                                                                                                                                                                                                                                                                                                                                                                                                                                                                                                                                                                                                                                                                                                                                                                                                                                                                                                                                                                                                                                                                                                                                                                                                                                                                                                                                                                                                                                                                                                                                                                                                                                                                                                                                                                                                                                                                                                                                                                                                                                |          |
| Regular<br>Rs. 300 – 400                   | MS: 20%                                                                                                                                                                                                                                                                                                                                                                                                                                                                                                                                                                                                                                                                                                                                                                                                                                                                                                                                                                                                                                                                                                                                                                                                                                                                                                                                                                                                                                                                                                                                                                                                                                                                                                                                                                                                                                                                                                                                                                                                                                                                                                                           | CSD<br>MS:<br>22% |                                                                                                                                                                                                                                                                                                                                                                                                                                                                                                                                                                                                                                                                                                                                                                                                                                                                                                                                                                                                                                                                                                                                                                                                                                                                                                                                                                                                                                                                                                                                                                                                                                                                                                                                                                                                                                                                                                                                                                                                                                                                                                                               |                                                                                                                                                                                                                                                                                                                                                                                                                                                                                                                                                                                                                                                                                                                                                                                                                                                                                                                                                                                                                                                                                                                                                                                                                                                                                                                                                                                                                                                                                                                                                                                                                                                                                                                                                                                                                                                                                                                                                                                                                                                                                                                                |          |