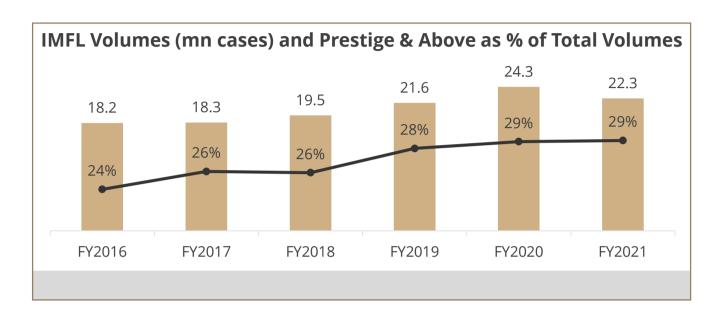

### **Business Consolidation**

Strengthened the balance sheet and achieved a scale along with profitability...

## **Business Consolidation**

Created a portfolio of market leading premium brands across categories

| MRP                                        | Whisky                                                                                                                                                                                                                                                                                                                                                                                                                                                                                                                                                                                                                                                                                                                                                                                                                                                                                                                                                                                                                                                                                                                                                                                                                                                                                                                                                                                                                                                                                                                                                                                                                                                                                                                                                                                                                                                                                                                                                                                                                                                                                                                            | Rum               | Brandy                                                                                                                                                                                                                                                                                                                                                                                                                                                                                                                                                                                                                                                                                                                                                                                                                                                                                                                                                                                                                                                                                                                                                                                                                                                                                                                                                                                                                                                                                                                                                                                                                                                                                                                                                                                                                                                                                                                                                                                                                                                                                                                        | Vodka                                                                                                                                                                                                                                                                                                                                                                                                                                                                                                                                                                                                                                                                                                                                                                                                                                                                                                                                                                                                                                                                                                                                                                                                                                                                                                                                                                                                                                                                                                                                                                                                                                                                                                                                                                                                                                                                                                                                                                                                                                                                                                                          | Gin      |
|--------------------------------------------|-----------------------------------------------------------------------------------------------------------------------------------------------------------------------------------------------------------------------------------------------------------------------------------------------------------------------------------------------------------------------------------------------------------------------------------------------------------------------------------------------------------------------------------------------------------------------------------------------------------------------------------------------------------------------------------------------------------------------------------------------------------------------------------------------------------------------------------------------------------------------------------------------------------------------------------------------------------------------------------------------------------------------------------------------------------------------------------------------------------------------------------------------------------------------------------------------------------------------------------------------------------------------------------------------------------------------------------------------------------------------------------------------------------------------------------------------------------------------------------------------------------------------------------------------------------------------------------------------------------------------------------------------------------------------------------------------------------------------------------------------------------------------------------------------------------------------------------------------------------------------------------------------------------------------------------------------------------------------------------------------------------------------------------------------------------------------------------------------------------------------------------|-------------------|-------------------------------------------------------------------------------------------------------------------------------------------------------------------------------------------------------------------------------------------------------------------------------------------------------------------------------------------------------------------------------------------------------------------------------------------------------------------------------------------------------------------------------------------------------------------------------------------------------------------------------------------------------------------------------------------------------------------------------------------------------------------------------------------------------------------------------------------------------------------------------------------------------------------------------------------------------------------------------------------------------------------------------------------------------------------------------------------------------------------------------------------------------------------------------------------------------------------------------------------------------------------------------------------------------------------------------------------------------------------------------------------------------------------------------------------------------------------------------------------------------------------------------------------------------------------------------------------------------------------------------------------------------------------------------------------------------------------------------------------------------------------------------------------------------------------------------------------------------------------------------------------------------------------------------------------------------------------------------------------------------------------------------------------------------------------------------------------------------------------------------|--------------------------------------------------------------------------------------------------------------------------------------------------------------------------------------------------------------------------------------------------------------------------------------------------------------------------------------------------------------------------------------------------------------------------------------------------------------------------------------------------------------------------------------------------------------------------------------------------------------------------------------------------------------------------------------------------------------------------------------------------------------------------------------------------------------------------------------------------------------------------------------------------------------------------------------------------------------------------------------------------------------------------------------------------------------------------------------------------------------------------------------------------------------------------------------------------------------------------------------------------------------------------------------------------------------------------------------------------------------------------------------------------------------------------------------------------------------------------------------------------------------------------------------------------------------------------------------------------------------------------------------------------------------------------------------------------------------------------------------------------------------------------------------------------------------------------------------------------------------------------------------------------------------------------------------------------------------------------------------------------------------------------------------------------------------------------------------------------------------------------------|----------|
| Luxury > Rs. 4,000                         | RAMPUR<br>TOTAL TOTAL |                   |                                                                                                                                                                                                                                                                                                                                                                                                                                                                                                                                                                                                                                                                                                                                                                                                                                                                                                                                                                                                                                                                                                                                                                                                                                                                                                                                                                                                                                                                                                                                                                                                                                                                                                                                                                                                                                                                                                                                                                                                                                                                                                                               |                                                                                                                                                                                                                                                                                                                                                                                                                                                                                                                                                                                                                                                                                                                                                                                                                                                                                                                                                                                                                                                                                                                                                                                                                                                                                                                                                                                                                                                                                                                                                                                                                                                                                                                                                                                                                                                                                                                                                                                                                                                                                                                                | HAS LAKE |
| Semi Luxury<br>Rs. 1,000 – 2,000           | Pullbander Britain                                                                                                                                                                                                                                                                                                                                                                                                                                                                                                                                                                                                                                                                                                                                                                                                                                                                                                                                                                                                                                                                                                                                                                                                                                                                                                                                                                                                                                                                                                                                                                                                                                                                                                                                                                                                                                                                                                                                                                                                                                                                                                                |                   | MS:                                                                                                                                                                                                                                                                                                                                                                                                                                                                                                                                                                                                                                                                                                                                                                                                                                                                                                                                                                                                                                                                                                                                                                                                                                                                                                                                                                                                                                                                                                                                                                                                                                                                                                                                                                                                                                                                                                                                                                                                                                                                                                                           | Marine Colored Marine |          |
| Super Premium<br>Rs. 700 – 1,000           |                                                                                                                                                                                                                                                                                                                                                                                                                                                                                                                                                                                                                                                                                                                                                                                                                                                                                                                                                                                                                                                                                                                                                                                                                                                                                                                                                                                                                                                                                                                                                                                                                                                                                                                                                                                                                                                                                                                                                                                                                                                                                                                                   |                   | 58%                                                                                                                                                                                                                                                                                                                                                                                                                                                                                                                                                                                                                                                                                                                                                                                                                                                                                                                                                                                                                                                                                                                                                                                                                                                                                                                                                                                                                                                                                                                                                                                                                                                                                                                                                                                                                                                                                                                                                                                                                                                                                                                           | MS:                                                                                                                                                                                                                                                                                                                                                                                                                                                                                                                                                                                                                                                                                                                                                                                                                                                                                                                                                                                                                                                                                                                                                                                                                                                                                                                                                                                                                                                                                                                                                                                                                                                                                                                                                                                                                                                                                                                                                                                                                                                                                                                            |          |
| Semi-Premium /<br>Premium<br>Rs. 500 – 700 | MS: 5%                                                                                                                                                                                                                                                                                                                                                                                                                                                                                                                                                                                                                                                                                                                                                                                                                                                                                                                                                                                                                                                                                                                                                                                                                                                                                                                                                                                                                                                                                                                                                                                                                                                                                                                                                                                                                                                                                                                                                                                                                                                                                                                            | PLUTON            |                                                                                                                                                                                                                                                                                                                                                                                                                                                                                                                                                                                                                                                                                                                                                                                                                                                                                                                                                                                                                                                                                                                                                                                                                                                                                                                                                                                                                                                                                                                                                                                                                                                                                                                                                                                                                                                                                                                                                                                                                                                                                                                               | 90%                                                                                                                                                                                                                                                                                                                                                                                                                                                                                                                                                                                                                                                                                                                                                                                                                                                                                                                                                                                                                                                                                                                                                                                                                                                                                                                                                                                                                                                                                                                                                                                                                                                                                                                                                                                                                                                                                                                                                                                                                                                                                                                            |          |
| Deluxe<br>Rs. 400 – 500                    |                                                                                                                                                                                                                                                                                                                                                                                                                                                                                                                                                                                                                                                                                                                                                                                                                                                                                                                                                                                                                                                                                                                                                                                                                                                                                                                                                                                                                                                                                                                                                                                                                                                                                                                                                                                                                                                                                                                                                                                                                                                                                                                                   | CSD<br>MS:<br>10% | MATTERIAL PARTIES AND ADDRESS |                                                                                                                                                                                                                                                                                                                                                                                                                                                                                                                                                                                                                                                                                                                                                                                                                                                                                                                                                                                                                                                                                                                                                                                                                                                                                                                                                                                                                                                                                                                                                                                                                                                                                                                                                                                                                                                                                                                                                                                                                                                                                                                                |          |
| Regular<br>Rs. 300 – 400                   | MS: 20%                                                                                                                                                                                                                                                                                                                                                                                                                                                                                                                                                                                                                                                                                                                                                                                                                                                                                                                                                                                                                                                                                                                                                                                                                                                                                                                                                                                                                                                                                                                                                                                                                                                                                                                                                                                                                                                                                                                                                                                                                                                                                                                           | CSD<br>MS:<br>22% |                                                                                                                                                                                                                                                                                                                                                                                                                                                                                                                                                                                                                                                                                                                                                                                                                                                                                                                                                                                                                                                                                                                                                                                                                                                                                                                                                                                                                                                                                                                                                                                                                                                                                                                                                                                                                                                                                                                                                                                                                                                                                                                               |                                                                                                                                                                                                                                                                                                                                                                                                                                                                                                                                                                                                                                                                                                                                                                                                                                                                                                                                                                                                                                                                                                                                                                                                                                                                                                                                                                                                                                                                                                                                                                                                                                                                                                                                                                                                                                                                                                                                                                                                                                                                                                                                |          |