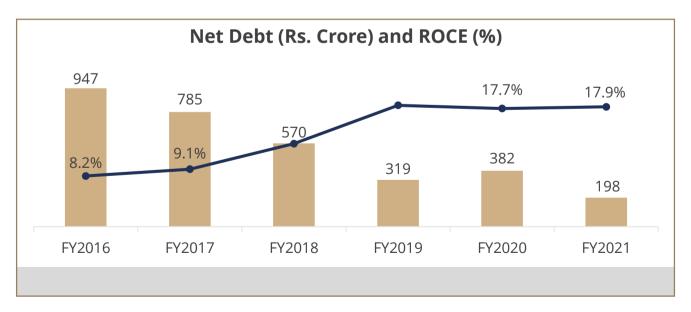

### **Business Consolidation**

Strengthened the balance sheet and achieved a scale along with profitability...

Peak total debt to equity ratio is expected to be in the range of 0.30 – 0.40x and we expect to be debt free again by FY2025