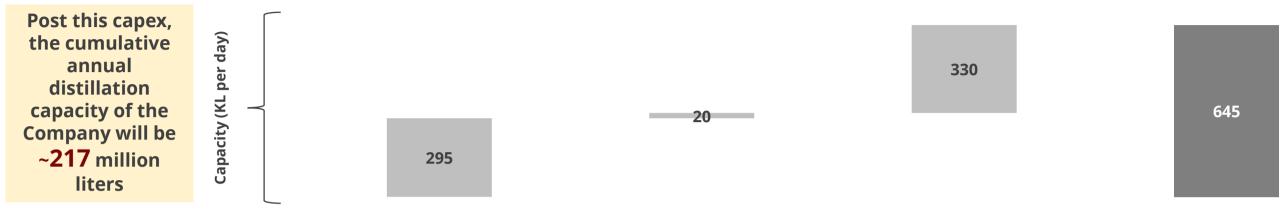

## **Capex Plan**

Capitalizes on the future growth opportunities in the branded business along with securing raw material supplies

- Given the ethanol blending program of the central government, it is critical to ensure quality ENA supplies for the branded business
- The recent excise policy of Uttar Pradesh promotes the use of grain based alcohol both in IMFL and Country Liquor (CL)
  - All IMFL to be produced from grain ENA (except Rum)
  - Country Liquor with 42.8% strength (25% of the industry) to be produced from grain ENA
- In addition to the conversion of Rampur existing 140 KLPD molasses plant into dual feed, the Company will also install DDGS dryer for the existing 100 KLPD grain plant
  - Post conversion, grain ENA production at the Rampur campus will increase from 100 KLPD to ~260 KLPD
  - The conversion will result in de-bottlenecking and efficiency improvement of the existing facilities
  - o This will make the entire **Rampur campus 100% self sufficient on its power requirements** using bio fuels (from 71% currently)
- Spread over 100 acres, the new greenfield distillery will **not only add to the growth of the Company's branded business but also secure ENA supplies** to the local manufacturing as well as supplies to the contract bottling units
  - o It will be based on state of the art technologies and sustainable manufacturing practices
  - o Sitapur campus will be 100% self sufficient on its power requirements using bio fuels from the inception
  - In addition to producing 350 KLPD of ENA, Sitapur campus will also have the following facilities:
    - Bottling capacity of 10 million cases each of IMFL and CL to be set up in phased manner
    - Malt maturation hall keeping in view the future growth potential of Rampur Indian Single Malt

## **Capex Plan**

Both these projects are expected to be return accretive with average ROCE in the range of 20-23% and payback period of 3.5 - 4.0 years

| Production (KL per day)                           | Existing,<br>Rampur (UP) | Dual Feed Conversion,<br>Rampur (UP) | New Greenfield Distillery,<br>Sitapur (UP) | Total |
|---------------------------------------------------|--------------------------|--------------------------------------|--------------------------------------------|-------|
| Molasses Plant #1                                 | 140                      |                                      |                                            |       |
| Dual Feed Conversion (addition due to conversion) |                          | +20                                  |                                            | 160   |
| Molasses Plant #2                                 | 55                       |                                      |                                            | 55    |
| Grain                                             | 100                      |                                      | 330                                        | 430   |
| Total Production (KL per Day)                     | 295                      | 20                                   | 330                                        | 645   |
| Total Production (mn liters per year)             | 101                      | 7                                    | 109                                        | 217   |
| Feedstock                                         |                          | Dual Feed – Molasses, Grain          | Grain                                      |       |
| Estimated Capex (Rs. Cr) (incl. GST)              |                          | 185                                  | 555                                        | 740   |
| Long Term Borrowings (Rs. Cr)                     |                          |                                      |                                            | 370   |
| Commercial Production                             |                          | Q4 FY2023                            | Q1 FY2024                                  |       |