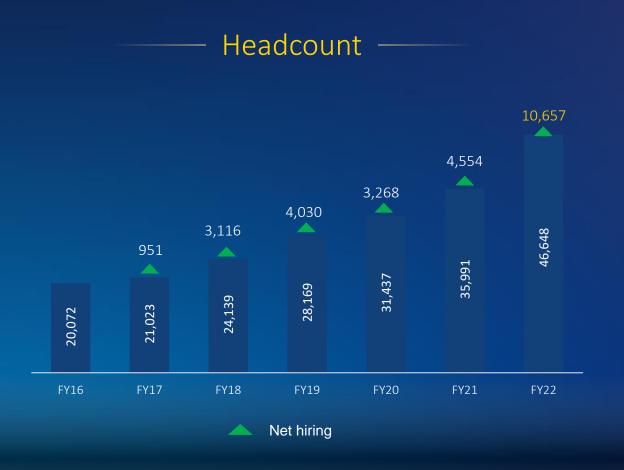

#### Meet LTI

\$2.1 Bn
FY22
Revenue

485+

Active clients

46,000+

Headcount

7

Acquisitions since listing