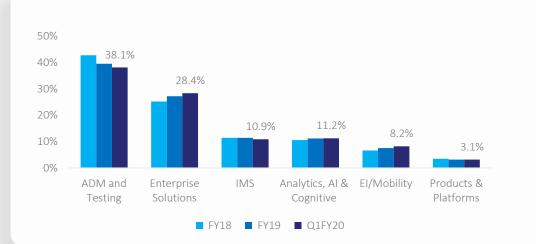

## Operational Excellence Leading To Healthy Financial Performance

EBIT

Operating cash flow % to Net Profit

Note: Latest operational metrics for Q1FY20 and financial metrics for LTM

Let's Solve