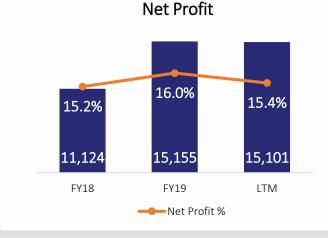

## Operational Excellence Leading To Healthy Financial Performance

EBIT

Operating cash flow % to Net Profit

Note: Latest operational metrics for Q1FY20 and financial metrics for LTM

Let's Solve