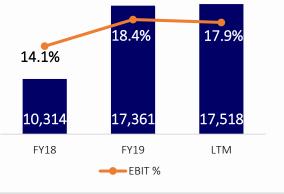

## Operational Excellence Leading To Healthy Financial Performance

EBIT

Operating cash flow % to Net Profit

Note: Latest operational metrics for Q1FY20 and financial metrics for LTM

Let's Solve