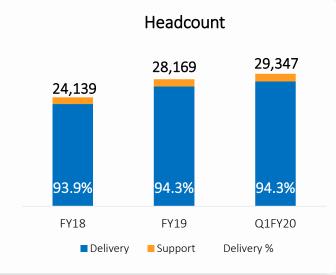

Meet LTI

| 9,000+        | \$1.3Bn+                                     | 66                  |
|---------------|----------------------------------------------|---------------------|
| Headcount     | LTM revenue                                  | Fortune 500 clients |
| 54<br>clients | 6th<br>Largest Indian IT services<br>company |                     |