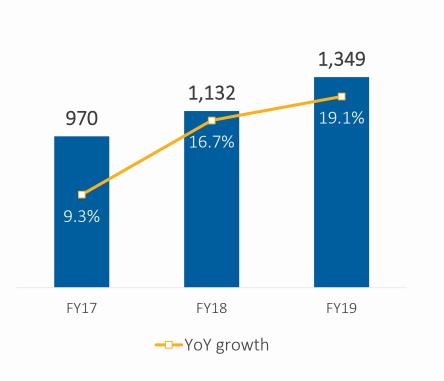

## Consistently Delivering Industry Leading Revenue Growth

Annual Revenues (USD Mn)

Quarterly Revenues (USD Mn)