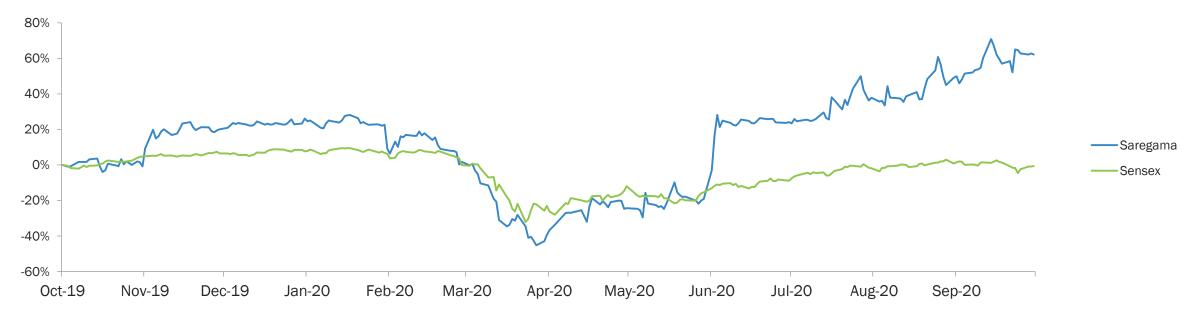

sh equivalents                    | 33    | 15    | 64    |
| (iii) Bank Balances other                         | 19    | 18    | 16    |
| (iv)Loans                                         | 13    | 13    | 5     |
| (v)Other Financial Assets                         | 1     | 1     | 1     |
| (c) Current Tax Assets (Net)                      | 354   | 336   | 414   |
| (d) Other Current Assets                          | 716   | 902   | 387   |
| Total                                             | 6,191 | 6,918 | 5,642 |

# Financial Charts (Consolidated)

FY18

FY19





FY20

FY19

FY16 FY17

FY18 FY19 FY20

FY18

FY17

FY16

FY17

FY18

FY19

FY20

<sup>\*</sup> Equity = Equity share capital and free reserves Numbers are from consolidated financial statements

# Capital Market Data





| Price Data (As of 30 <sup>th</sup> September, 2020) | INR         |
|-----------------------------------------------------|-------------|
| Face Value                                          | 10.0        |
| Market Price                                        | 557.8       |
| 52 Week H/L                                         | 603.0/185.0 |
| Market Cap (INR Mn)                                 | 9721.4      |
| Equity Shares Outstanding (Mn)                      | 17.4        |
| 1 Year Avg. Trading Volume ('000)                   | 33.8        |

#### Shareholding Pattern as on 30<sup>th</sup> September 2020



#### Disclaimer



#### Saregama India Ltd. Disclaimer:

No representation or warranty, express or implied, is made as to, and no reliance should be placed on, the fairnes