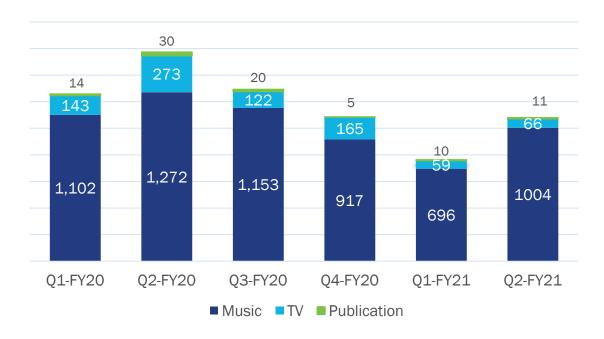

- Considered and approved the Unaudited Financial Results (Standalone and Consolidated) of the Company for the quarter and half year ended September 30, 2020. A copy of the same along with the Limited Review Report received from the Statutory Auditors viz. M/s. BSR and Co. LLP, Chartered Accountants on the Standalone and Consolidated Financial Results of the Company for the quarter and half year ended September 30, 2020 is enclosed.
- 2. Voluntary delisting of the Equity Shares of the Company from Calcutta Stock Exchange Limited (CSE) only pursuant to Regulation 30 read with Schedule III of the SEBI Listing Regulations and Regulations 6(a) and 7 of the SEBI (Delisting of Equity Shares) Regulations, 2009. The Equity Shares of the Company will continue to remain listed on National Stock Exchange of India Limited ("NSE") and BSE Limited ("BSE"), which have nationwide trading terminals.