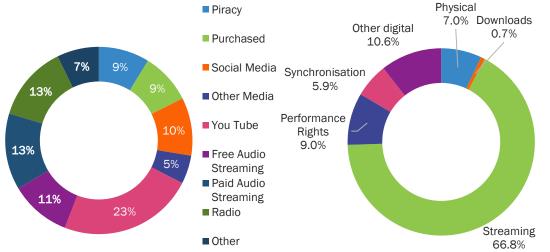

treaming services is fuelled by the ease of accessibility, cheaper data and efficient distribution models
- While India-based streaming services may have gathered over 100 Mn users, the overall paid subscribers are estimated to be less than 1%, thus offering a huge headroom for growth. Spotify has 124 Mn paid subscribers globally
- Ancillary benefit of streaming services is the rising popularity of Regional music namely, Tamil, Bhojpuri, Punjabi, Gujarati, Marathi, Bengali etc
- Retro music is making a big comeback

Indian Music Industry is expected to grow at a CAGR of 10%

#### **19.1** hours

Spent by the average user on listening to music, each week

#### **Indian Music Industry Size (INR Bn)**



# Share of Listening in India Industry Revenue by source Piracy Physical 7.0% Downloads



Source: EY FICCI 2019 and IFPI 2019

# Saregama Music IP







#### On account of



A typical movie has 5 songs. Assuming a music label acquires 1000 movies in a year, it will get 5k songs. By comparison, Saregama owns 130k songs, each digitised with rich metadata behind it, giving it a big competitive advantage

# **Most POPULAR** Indian Music Library

#### OUR LICENSING PARTNERS

#### **Music Streaming Platforms**



#### **Broadcasting Platforms**



#### **Video Streaming Platforms**



#### Social Media Platforms















# **Most EXTENSIVE Indian Music Library**

# 130000+ Songs

Covering multiple Indian languages and genres

HINDI 38900+ BENGALI 26600+

TAMIL 11800+

MARATHI 6300+

TELUGU **8100+** 

MALAYALAM 7000+

PUNJABI **8400+** 

KANNADA **3100+** 

DEVOTIONAL 18300