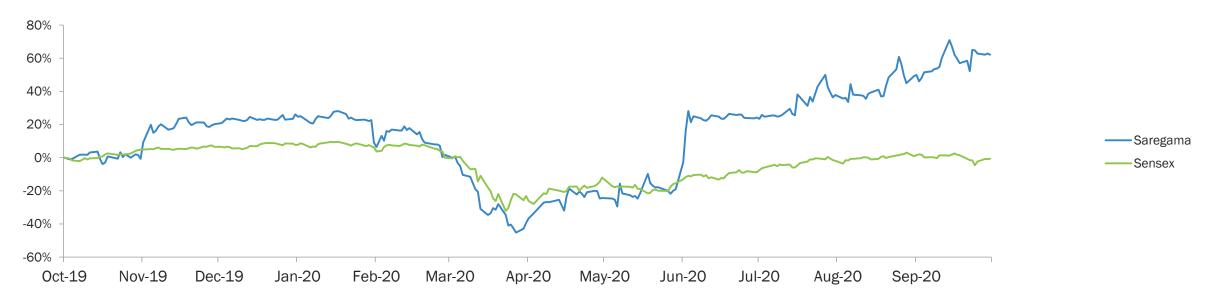

October 28, 2020

The Manager,
Listing Department,
National Stock Exchange of India
Ltd.,
'Exchange Plaza', C-1,
Block G,
Bandra- Kurla Complex, Bandra
(East),

The Listing Department BSE Limited, Phiroze Jeejeebhoy Towers, Dalal Street, MUMBAI - 400 001 The Calcutta Stock Exchange Limited, 7, Lyons Range, KOLKATA - 700 001