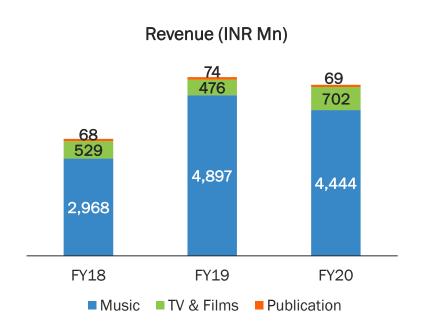

e



# Financial Summary – Consolidated



| Particulars (INR Mn)            | FY 19-20 | FY 18-19 | Y-o-Y Growth | FY 17-18 |
|---------------------------------|----------|----------|--------------|----------|
| Revenues from Operations        |          |          |              |          |
| • Music                         | 4,444    | 4,897    | (9)%         | 2,968    |
| TV & Films                      | 702      | 476      | 48%          | 529      |
| <ul> <li>Publication</li> </ul> | 69       | 74       | (7)%         | 68       |
| Revenue from Operations Total   | 5,215    | 5,447    | (4)%         | 3,566    |
| PBT                             | 603      | 847      | (29)%        | 389      |
| PAT                             | 435      | 543      | (20)%        | 283      |





## Historical Consolidated Income Statement



| Particulars (INR Mn)                   | FY20  | FY19  | FY18  |
|----------------------------------------|-------|-------|-------|
| Revenue from Operations                | 5,215 | 5,447 | 3,566 |
| Other Income #                         | 112   | 564   | 102   |
| Total Revenue                          | 5,327 | 6,011 | 3,668 |
| Total Expenses                         | 4,610 | 5,065 | 3,203 |
| EBITDA                                 | 717   | 946   | 465   |
| EBITDA Margin (%)                      | 14%   | 17%   | 13%   |
| Depreciation                           | 47    | 33    | 42    |
| Finance Cost                           | 67    | 66    | 34    |
| PBT                                    | 603   | 847   | 389   |
| Tax