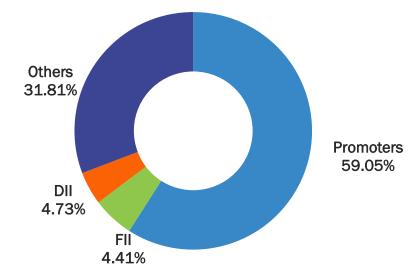

October 28, 2020

The Manager,
Listing Department,
National Stock Exchange of India
Ltd.,
'Exchange Plaza', C-1,
Block G,
Bandra- Kurla Complex, Bandra
(East),

The Listing Department BSE Limited, Phiroze Jeejeebhoy Towers, Dalal Street, MUMBAI - 400 001 The Calcutta Stock Exchange Limited, 7, Lyons Range, KOLKATA - 700 001