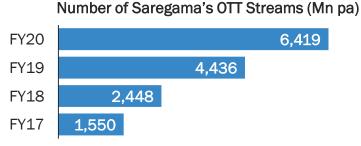

0+** 

KANNADA **3100+** 

DEVOTIONAL 18300+

CLASSICAL 8400+

Ghazals 1200+

Folk 4700+



#### **HOME of LEGENDS**





























































% of their total released tracks with Saregama

# **Music of the BIGGEST films of Bollywood**



# Music Licensing





#### A. MUSIC STREAMING APPS (OTT)

Saregama Music is licensed to 45+ OTT Global Platforms

- Saregama licenses its music to various OTT platforms for online streaming. This segment has seen over 40% YoY growth, and is expected to grow even faster with increasing number of people staying at home
- The growth is driven by both: increasing number of users (growth in smartphones) and higher usage (cheaper data)
- Saregama gets paid every time a customer listens to Saregama owned song on any OTT app







#### **B. SOCIAL MEDIA PLATFORMS**

Saregama has **25** channels on **YouTube** with a cumulative **subscriber base of over 34 Mn** 

The monthly views on Saregama's YouTube channels have grown from 0.5 Mn to 640+ Mn in a span of 56 mos. YouTube generates advertising revenues on these views which are shared with Saregama. This also applies to advertising running on 3rd party content that is using any of Saregama's IP (song, lyrics, music composition, dialogues) within the video

Saregama has issued 1-2yrs fixed-fee licenses to other platforms, allowing their users to upload videos containing Saregama songs



Social Media Platforms (OTT)











15

...and 35 more

# Music Licensing





#### C. VIDEO STREAMING PLATFORMS

With the rising popularity of video streaming in India, pla