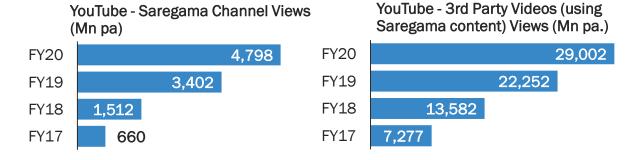

both: increasing number of users (growth in smartphones) and higher usage (cheaper data)
- Saregama gets paid every time a customer listens to Saregama owned song on any OTT app







#### **B. SOCIAL MEDIA PLATFORMS**

Saregama has **25** channels on **YouTube** with a cumulative **subscriber base of over 34 Mn** 

The monthly views on Saregama's YouTube channels have grown from 0.5 Mn to 640+ Mn in a span of 56 mos. YouTube generates advertising revenues on these views which are shared with Saregama. This also applies to advertising running on 3rd party content that is using any of Saregama's IP (song, lyrics, music composition, dialogues) within the video

Saregama has issued 1-2yrs fixed-fee licenses to other platforms, allowing their users to upload videos containing Saregama songs



Social Media Platforms (OTT)











15

...and 35 more

# Music Licensing





#### C. VIDEO STREAMING PLATFORMS

With the rising popularity of video streaming in India, platforms like Netflix, Disney+ Hotstar, Amazon, MX Player etc are aggressively investing in Indian content. Most of these new shows license Saregama owned music, for the global territory, thus creating a rapidly growing revenue stream for the company

Saregama issues fixed-fee licenses to Program Producers for use of its music in their Programs that they in turn license to Video Streaming Platforms

#### **Shows licensing Saregama Music**





#### D. BROADCASTING PLATFORMS – TV CHANNELS, BRANDS

- Saregama Licenses its music to Television Channels for use in various TV serials, reality shows, promotions, etc., and