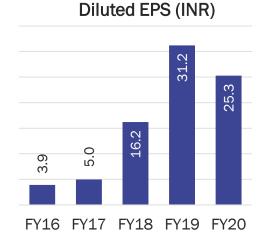

| 891   | 924   | 473   |
| (b) Financial Assets                              |       |       |       |
| (i) Trade Receivables                             | 1,103 | 1,129 | 781   |
| (ii) Cash and cash equivalents                    | 33    | 15    | 64    |
| (iii) Bank Balances other                         | 19    | 18    | 16    |
| (iv) Loans                                        | 13    | 13    | 5     |
| (v) Other Financial Assets                        | 1     | 1     | 1     |
| (c) Current Tax Assets (Net)                      | 354   | 336   | 414   |
| (d) Other Current Assets                          | 716   | 902   | 387   |
| Total                                             | 6,191 | 6,918 | 5,642 |

# Financial Charts (Consolidated)















Return on Equity (ROE)



**Book Value Per Share** 



<sup>\*</sup> Equity = Equity share capital and free reserves Numbers are from consolidated financial statements

# Capital Market Data





| Price Data (As of 30 <sup>th</sup> September, 2020) | INR         |
|-----------------------------------------------------|-------------|
| Face Value                                          | 10.0        |
| Market Price                                        | 557.8       |
| 52 Week H/L                                         | 603.0/185.0 |
| Market Cap (INR Mn)                                 | 9721.4      |
| Equity Shares Outstanding (Mn)                      | 17.4        |
| 1 Year Avg. Trading Volume ('000)                   | 33.8        |

#### Shareholding Pattern as on 30<su