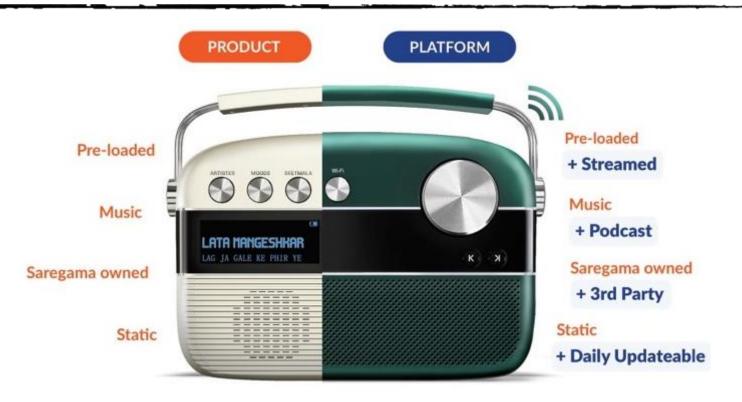

October 28, 2020

The Manager,
Listing Department,
National Stock Exchange of India
Ltd.,
'Exchange Plaza', C-1,
Block G,
Bandra- Kurla Complex, Bandra
(East),

The Listing Department BSE Limited, Phiroze Jeejeebhoy Towers, Dalal Street, MUMBAI - 400 001 The Calcutta Stock Exchange Limited, 7, Lyons Range, KOLKATA - 700 001