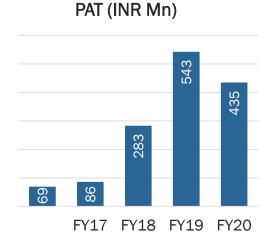

- Considered and approved the Unaudited Financial Results (Standalone and Consolidated) of the Company for the quarter and half year ended September 30, 2020. A copy of the same along with the Limited Review Report received from the Statutory Auditors viz. M/s. BSR and Co. LLP, Chartered Accountants on the Standalone and Consolidated Financial Results of the Company for the quarter and half year ended September 30, 2020 is enclosed.
- 2. Voluntary delisting of the Equity Shares of the Company from Calcutta Stock Exchange Limited (CSE) only pursuant to Regulation 30 read with Schedule III of the SEBI Listing Regulations and Regulations 6(a) and 7 of the SEBI (Delisting of Equity Shares) Regulations, 2009. The Equity Shares of the Company will continue to remain listed on National Stock Exchange of India Limited ("NSE") and BSE Limited ("BSE"), which have nationwide trading terminals.