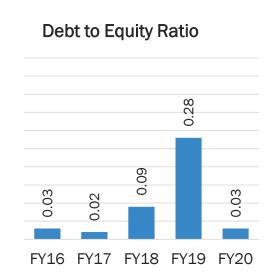

| 891   | 924   | 473   |
| (b) Financial Assets                              |       |       |       |
| (i) Trade Receivables                             | 1,103 | 1,129 | 781   |
| (ii) Cash and cash equivalents                    | 33    | 15    | 64    |
| (iii) Bank Balances other                         | 19    | 18    | 16    |
| (iv) Loans                                        | 13    | 13    | 5     |
| (v) Other Financial Assets                        | 1     | 1     | 1     |
| (c) Current Tax Assets (Net)                      | 354   | 336   | 414   |
| (d) Other Current Assets                          | 716   | 902   | 387   |
| Total                                             | 6,191 | 6,918 | 5,642 |

# Financial Charts (Consolidated)















Return on Equity (ROE)



**Book Value Per Share** 



<sup>\*</sup> Equity = Equity share capital and free reserves Numbers are from consolidated financial statements

# Capital Market Data





| Price Data (As of 30 <sup>th</sup> September, 2020) | INR         |
|-----------------------------------------------------|-------------|
| Face Value                                          | 10.0        |
| Market Price                                        | 557.8       |
| 52 Week H/L                                         | 603.0/185.0 |
| Market Cap (INR Mn)                                 | 9721.4      |
| Equity Shares Outstanding (Mn)                      | 17.4        |
| 1 Year Avg. Trading Volume ('000)                   | 33.8        |

#### Shareholding Pattern as on 30<sup>