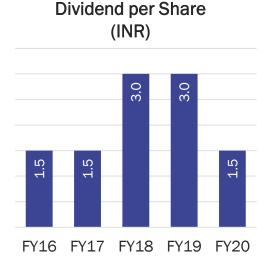

October 28, 2020

The Manager,
Listing Department,
National Stock Exchange of India
Ltd.,
'Exchange Plaza', C-1,
Block G,
Bandra- Kurla Complex, Bandra
(East),

The Listing Department BSE Limited, Phiroze Jeejeebhoy Towers, Dalal Street, MUMBAI - 400 001 The Calcutta Stock Exchange Limited, 7, Lyons Range, KOLKATA - 700 001