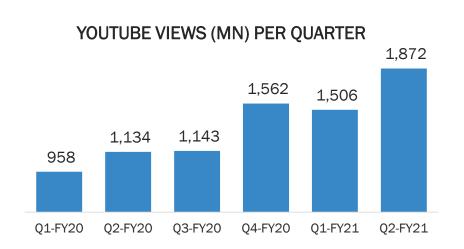

wing lower cost of production

IP Creation over next 3 years (thru Internal Cash Flows)







### Saregama Music IP



## **Fast Growing Licensing Revenue**



#### On account of



A typical movie has 5 songs. Assuming a music label acquires 1000 movies in a year, it will get 5k songs. By comparison, Saregama owns 130k songs, each digitised with rich metadata behind it, giving it a big competitive advantage

### Our Music Licensing Partners



### Music Streaming Platforms



### **Broadcasting Platforms**



#### Video Streaming Platforms



#### Social Media Platforms













## OPERATIONAL HIGHLIGHTS

## Music Segment Operational Highlights





#### WHAT'S NEW

- Licensing deal with Share-chat and MOJ
- New songs released across Hindi, Bhojpuri, Gujarati, Tamil, Punjabi etc.





### Music Segment Operational Highlights



- Carvaan sales start momentum form Q2
  - Retail network started opening in phases
  - Footfalls in stores still low
  - Share of Digital sales going up
- Launched new variants of Carvaan in Malyalam Language, Mini Bhakti in Marathi Languages Go in Tamil Language
- 285 Podcasts station with average Consumption of 37 mins / Day/ User on Carvaan 2.0
- Cost rationalisation (marketing, manpower) across the business continued



#### Carvaan Sales (units '000s)



#### **Future Outlook**

Sale expected to takeoff around festival season
Reliance on Natural Pull from the market
Tight cost controls to continue

### Films & TV Segment Operational Highlights



#### Film Segment



- Hindi remake rights of KD sold
- Shooting of 3 Movies started post loc