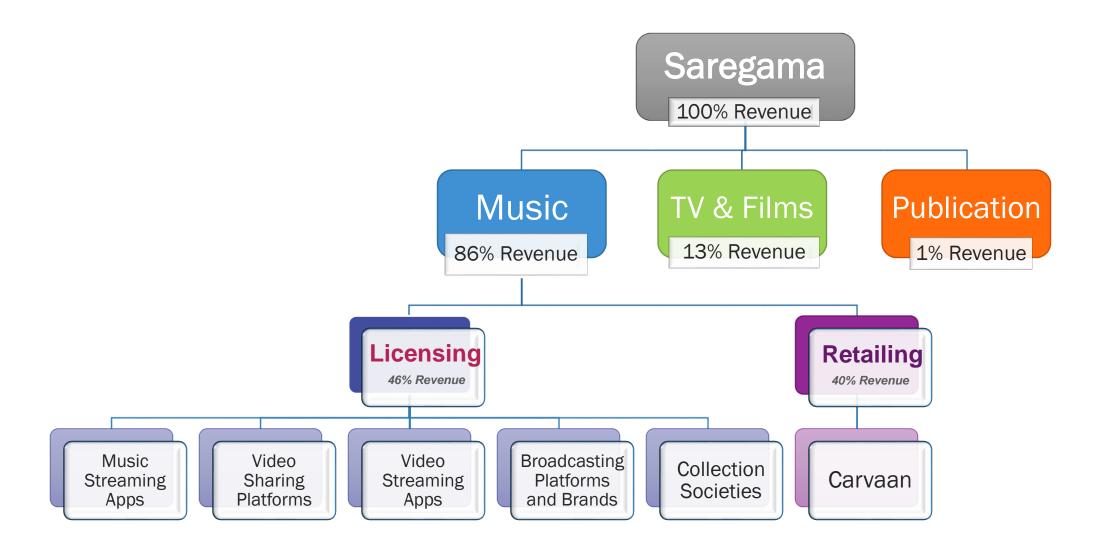

ilm Festival

Best Director: Madhumita

Singapore South Asian Film Festival

Best Film Jury Award

Jagran Film Festival

Best Actor: Nagavishal Indian Film Festival of

Cincinnati

Best Director: Madhumita

Caleidoscope Indian Film Festival of Boston

Best unconventional role play: Nagavishal

HABADDI

Indian Film Festival, Melbourne Opening Film

CHAMAN BAHAR
Indus Valley International Festival
Best Film Award

**AJJI** 

Beaune film festival

Best Film Award (fresh blood competition)

IFFLA

Special mention to Sushama Deshpande for her acting in Aiji

UK Asian film festival

Sushama Deshpande won The Flame Award for Ajji

**NOBLEMEN** 

New York Indian Film Festival

Best Child Actor: Ali Haji

**KANPURIYE** 

Talentrack Best Digital Content - Long Format

#### **Business Verticals**





# MUSIC SEGMENT Licensing & Retailing

# Music Industry



- Indian Music industry grew 8.3% to reach INR 15.3 Billion in 2019 and is expected to grow at a CAGR of 10% to cross INR 20 Billion by 2022. (EY FICCI report, 2019)
- The growth in India has come on the back of digital consumption led by smartphone popularity
- The success of audio streaming services is fuelled by the ease of accessibility, cheaper data and efficient distribution models
- While India-based streaming services may have gathered over 100 Mn users, the overall paid subscribers are estimated to be less than 1%, thus offering a huge headroom for growth. Spotify has 124 Mn paid subscribers globally
- Ancillary benefit of streaming services is the rising popularity of Regional music namely, Tamil, Bhojpuri, Punjabi, Guj