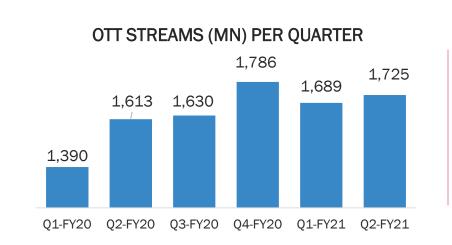

lowing lower cost of production

IP Creation over next 3 years (thru Internal Cash Flows)







### Saregama Music IP



## **Fast Growing Licensing Revenue**



#### On account of



A typical movie has 5 songs. Assuming a music label acquires 1000 movies in a year, it will get 5k songs. By comparison, Saregama owns 130k songs, each digitised with rich metadata behind it, giving it a big competitive advantage

### Our Music Licensing Partners



### Music Streaming Platforms



### **Broadcasting Platforms**



#### Video Streaming Platforms



#### Social Media Platforms













## OPERATIONAL HIGHLIGHTS

## Music Segment Operational Highlights





#### WHAT'S NEW

- Licensing deal with Share-chat and MOJ
- New songs released across Hindi, Bhojpuri, Gujarati, Tamil, Punjabi etc.





### Music Segment Operational Highlights



- Carvaan sales start momentum form Q2
  - Retail network started opening in phases
  - Footfalls in stores still low
  - Share of Digital sales going up
- Launched new variants of Carvaan in Malyalam Language, Mini Bhakti in Marathi Languages Go in Tamil Language
- 285 Podcasts station with average Consumption of 37 mins / Day/ User on Carvaan 2.0
- Cost rationalisation (marketing, manpower) across the business continued



#### Carvaan Sales (units '000s)



#### **Future Outlook**

Sale expected to takeoff around festival season
Reliance on Natural Pull from the market
Tight cost controls to continue

### Films & TV Segment Operational Highlights



#### Film Segment



- Hindi remake rights of KD sold
- Shooting of 3 Movies started post l