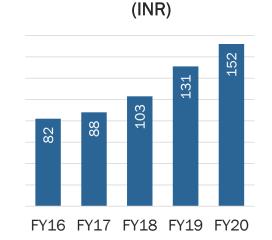

891   | 924   | 473   |
| (b) Financial Assets                              |       |       |       |
| (i) Trade Receivables                             | 1,103 | 1,129 | 781   |
| (ii) Cash and cash equivalents                    | 33    | 15    | 64    |
| (iii) Bank Balances other                         | 19    | 18    | 16    |
| (iv) Loans                                        | 13    | 13    | 5     |
| (v) Other Financial Assets                        | 1     | 1     | 1     |
| (c) Current Tax Assets (Net)                      | 354   | 336   | 414   |
| (d) Other Current Assets                          | 716   | 902   | 387   |
| Total                                             | 6,191 | 6,918 | 5,642 |

# Financial Charts (Consolidated)















Return on Equity (ROE)



**Book Value Per Share** 



<sup>\*</sup> Equity = Equity share capital and free reserves Numbers are from consolidated financial statements

# Capital Market Data





| Price Data (As of 30 <sup>th</sup> September, 2020) | INR         |
|-----------------------------------------------------|-------------|
| Face Value                                          | 10.0        |
| Market Price                                        | 557.8       |
| 52 Week H/L                                         | 603.0/185.0 |
| Market Cap (INR Mn)                                 | 9721.4      |
| Equity Shares Outstanding (Mn)                      | 17.4        |
| 1 Year Avg. Trading Volume ('000)                   | 33.8        |

#### Shareholding Pattern as on 30<sup>th</sup> September 2020



#