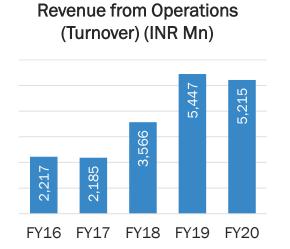

- Considered and approved the Unaudited Financial Results (Standalone and Consolidated) of the Company for the quarter and half year ended September 30, 2020. A copy of the same along with the Limited Review Report received from the Statutory Auditors viz. M/s. BSR and Co. LLP, Chartered Accountants on the Standalone and Consolidated Financial Results of the Company for the quarter and half year ended September 30, 2020 is enclosed.
- 2. Voluntary delisting of the Equity Shares of the Company from Calcutta Stock Exchange Limited (CSE) only pursuant to Regulation 30 read with Schedule III of the SEBI Listing Regulations and Regulations 6(a) and 7 of the SEBI (Delisting of Equity Shares) Regulations, 2009. The Equity Shares of the Company will continue to remain listed on National Stock Exchange of India Limited ("NSE") and BSE Limited ("BSE"), which have nationwide trading terminals.