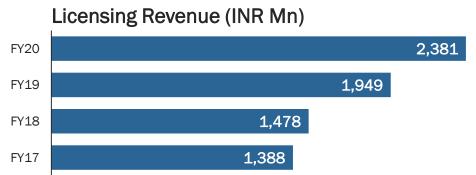

er data and efficient distribution models
- While India-based streaming services may have gathered over 100 Mn users, the overall paid subscribers are estimated to be less than 1%, thus offering a huge headroom for growth. Spotify has 124 Mn paid subscribers globally
- Ancillary benefit of streaming services is the rising popularity of Regional music namely, Tamil, Bhojpuri, Punjabi, Gujarati, Marathi, Bengali etc
- Retro music is making a big comeback

Indian Music Industry is expected to grow at a CAGR of 10%

#### **19.1** hours

Spent by the average user on listening to music, each week

#### **Indian Music Industry Size (INR Bn)**



# Share of Listening in India Industry Revenue by source Piracy Physical 7.0% Downloads



Source: EY FICCI 2019 and IFPI 2019

# Saregama Music IP







#### On account of



A typical movie has 5 songs. Assuming a music label acquires 1000 movies in a year, it will get 5k songs. By comparison, Saregama owns 130k songs, each digitised with rich metadata behind it, giving it a big competitive advantage

# **Most POPULAR** Indian Music Library

#### OUR LICENSING PARTNERS

#### **Music Streaming Platforms**



#### **Broadcasting Platforms**



#### **Video Streaming Platforms**



#### Social Media Platforms















# **Most EXTENSIVE Indian Music Library**

# 130000+ Songs

Covering multiple Indian languages and genres

HINDI 38900+ BENGALI 26600+

TAMIL 11800+

MARATHI 6300+

TELUGU **8100+** 

MALAYALAM 7000+

PUNJABI **8400+** 

KANNADA **3100+** 

DEVOTIONAL 18300+

CLASSICAL 8400+

Ghazals 1200+

Folk 4700+



#### **HOME of