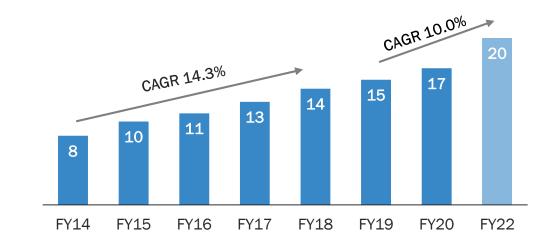

me on the back of digital consumption led by smartphone popularity
- The success of audio streaming services is fuelled by the ease of accessibility, cheaper data and efficient distribution models
- While India-based streaming services may have gathered over 100 Mn users, the overall paid subscribers are estimated to be less than 1%, thus offering a huge headroom for growth. Spotify has 124 Mn paid subscribers globally
- Ancillary benefit of streaming services is the rising popularity of Regional music namely, Tamil, Bhojpuri, Punjabi, Gujarati, Marathi, Bengali etc
- Retro music is making a big comeback

Indian Music Industry is expected to grow at a CAGR of 10%

#### **19.1** hours

Spent by the average user on listening to music, each week

#### **Indian Music Industry Size (INR Bn)**



# Share of Listening in India Industry Revenue by source Piracy Physical 7.0% Downloads



Source: EY FICCI 2019 and IFPI 2019

# Saregama Music IP







#### On account of



A typical movie has 5 songs. Assuming a music label acquires 1000 movies in a year, it will get 5k songs. By comparison, Saregama owns 130k songs, each digitised with rich metadata behind it, giving it a big competitive advantage

# **Most POPULAR** Indian Music Library

#### OUR LICENSING PARTNERS

#### **Music Streaming Platforms**



#### **Broadcasting Platforms**



#### **Video Streaming Platforms**



#### Social Media Platforms















# **Most EXTENSIVE Indian Music Library**

# 130000+ Songs

Covering multiple Indian languages and genres

HINDI 38900+ BENGALI 26600+

TAMIL 11800+

MARATHI 6300+

T