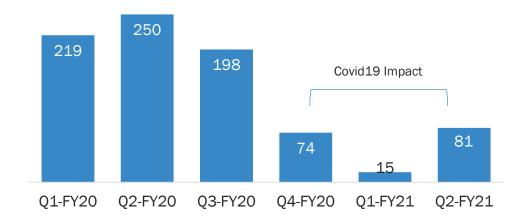

ms**



#### Video Streaming Platforms



#### Social Media Platforms













## OPERATIONAL HIGHLIGHTS

## Music Segment Operational Highlights





#### WHAT'S NEW

- Licensing deal with Share-chat and MOJ
- New songs released across Hindi, Bhojpuri, Gujarati, Tamil, Punjabi etc.





### Music Segment Operational Highlights



- Carvaan sales start momentum form Q2
  - Retail network started opening in phases
  - Footfalls in stores still low
  - Share of Digital sales going up
- Launched new variants of Carvaan in Malyalam Language, Mini Bhakti in Marathi Languages Go in Tamil Language
- 285 Podcasts station with average Consumption of 37 mins / Day/ User on Carvaan 2.0
- Cost rationalisation (marketing, manpower) across the business continued



#### Carvaan Sales (units '000s)



#### **Future Outlook**

Sale expected to takeoff around festival season
Reliance on Natural Pull from the market
Tight cost controls to continue

### Films & TV Segment Operational Highlights



#### Film Segment



- Hindi remake rights of KD sold
- Shooting of 3 Movies started post lockdown relaxations
- Bahut Hua Sammaan released on Hotstar Sept'20 (licensed in Mar'20)

#### **Future Outlook**

- Comedy Couple to be released on Zee5 in October: the shoot of this movie started in July'20
- We are expecting 2 more movies to be released during the year



### TV Segment

- Roja continued to hold number 1 serial position in Tamil post lockdown
- Roja is also garnering ~4M views per episode on youtube
- Telugu dubbing right of 2 serials sold



#### **Future Outlook**

New Tamil TV serial