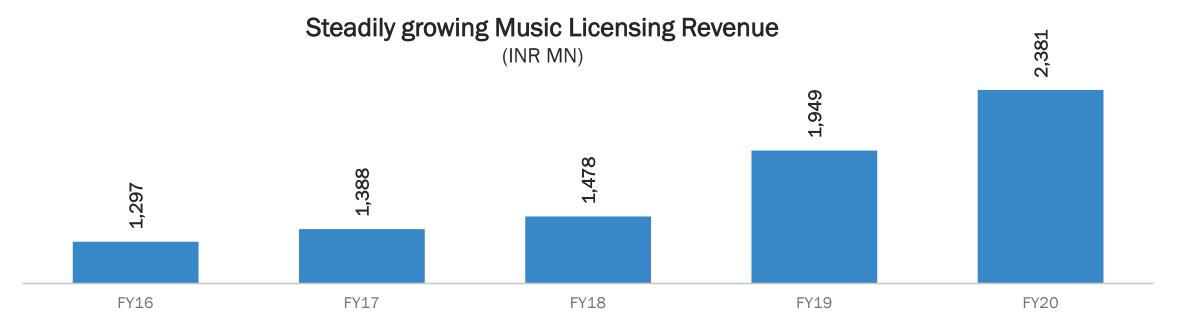

roducing Thematic films, with Story as the only hero, targeted at youth. Revenue primarily from licensing to digital platforms. Scale allowing lower cost of production

IP Creation over next 3 years (thru Internal Cash Flows)







### Saregama Music IP



## **Fast Growing Licensing Revenue**



#### On account of



A typical movie has 5 songs. Assuming a music label acquires 1000 movies in a year, it will get 5k songs. By comparison, Saregama owns 130k songs, each digitised with rich metadata behind it, giving it a big competitive advantage

### Our Music Licensing Partners



### Music Streaming Platforms



### **Broadcasting Platforms**



#### Video Streaming Platforms



#### Social Media Platforms













## OPERATIONAL HIGHLIGHTS

## Music Segment Operational Highlights





#### WHAT'S NEW

- Licensing deal with Share-chat and MOJ
- New songs released across Hindi, Bhojpuri, Gujarati, Tamil, Punjabi etc.





### Music Segment Operational Highlights



- Carvaan sales start momentum form Q2
  - Retail network started opening in phases
  - Footfalls in stores still low
  - Share of Digital sales going up
- Launched new variants of Carvaan in Malyalam Language, Mini Bhakti in Marathi Languages Go in Tamil Language
- 285 Podcasts station with average Consumption of 37 mins / Day/ User on Carvaan 2.0
- Cost rationalisation (marketing, manpower) across the business continued



#### Carvaan Sales (units '000s)



#### **Future Outlook**

Sale expected to takeoff around festival season
Reliance on Natural Pull from the market
Tight cost controls to continue

###