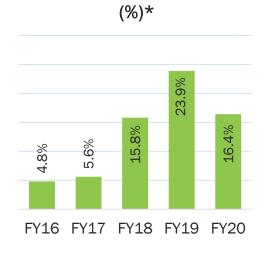

| 891   | 924   | 473   |
| (b) Financial Assets                              |       |       |       |
| (i) Trade Receivables                             | 1,103 | 1,129 | 781   |
| (ii) Cash and cash equivalents                    | 33    | 15    | 64    |
| (iii) Bank Balances other                         | 19    | 18    | 16    |
| (iv) Loans                                        | 13    | 13    | 5     |
| (v) Other Financial Assets                        | 1     | 1     | 1     |
| (c) Current Tax Assets (Net)                      | 354   | 336   | 414   |
| (d) Other Current Assets                          | 716   | 902   | 387   |
| Total                                             | 6,191 | 6,918 | 5,642 |

# Financial Charts (Consolidated)















Return on Equity (ROE)



**Book Value Per Share** 



<sup>\*</sup> Equity = Equity share capital and free reserves Numbers are from consolidated financial statements

# Capital Market Data





| Price Data (As of 30 <sup>th</sup> September, 2020) | INR         |
|-----------------------------------------------------|-------------|
| Face Value                                          | 10.0        |
| Market Price                                        | 557.8       |
| 52 Week H/L                                         | 603.0/185.0 |
| Market Cap (INR Mn)                                 | 9721.4      |
| Equity Shares Outstanding (Mn)                      | 17.4        |
| 1 Year Avg. Trading Volume ('000)                   | 33.8        |

#### Shareholding Pattern as on 30<sup>th