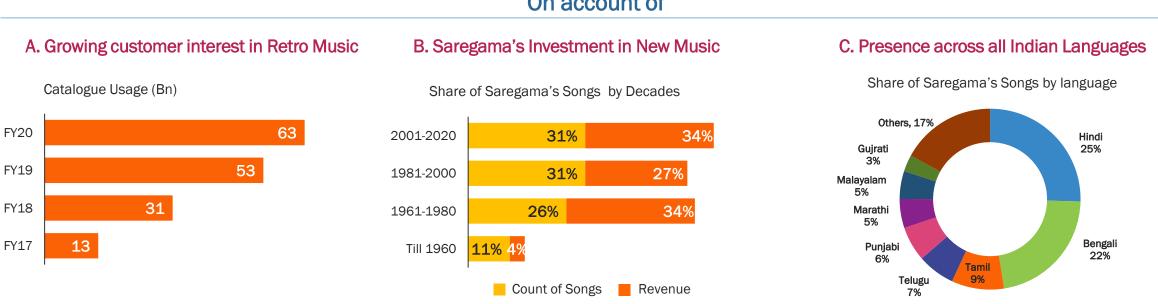

**Digitisation**

Monetisation of Existing IP







Through licensing to EVERY 3rd party Digital (music, video, social) and TV platform





Carvaan transitioning from being a Product with only one-time margin to a Platform with upfront margin and recurring advertising and subscription revenue

Building of New IP







Cementing leadership position with New film and non-film music acquisition across Hindi, Tamil, Bhojpuri, Gujarati, Punjabi and other regional languages



Producing Thematic films, with Story as the only hero, targeted at youth. Revenue primarily from licensing to digital platforms. Scale allowing lower cost of production

IP Creation over next 3 years (thru Internal Cash Flows)







### Saregama Music IP



## **Fast Growing Licensing Revenue**



#### On account of



A typical movie has 5 songs. Assuming a music label acquires 1000 movies in a year, it will get 5k songs. By comparison, Saregama owns 130k songs, each digitised with rich metadata behind it, giving it a big competitive advantage

### Our Music Licensing Partners



### Music Streaming Platforms



### **Broadcasting Platforms**



#### Video Streaming Platforms



#### Social Media Platforms













## OPERATIONAL HIGHLIGHTS

## Music Segment Operational Highlights





#### WHAT'S NEW

- Licensing deal with Share-chat and MOJ
- New songs released across Hindi, Bhojpuri, Gujarati, Tamil, Punjabi etc.





### Music Segment Operational Highlights



- Carvaan sales start momentum form Q2
  - Retail network started opening in phases
  - Footfalls in stores still low
  - Share of Digi