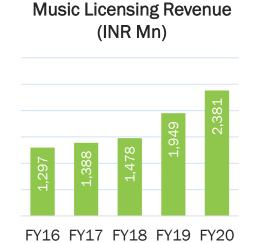

- Considered and approved the Unaudited Financial Results (Standalone and Consolidated) of the Company for the quarter and half year ended September 30, 2020. A copy of the same along with the Limited Review Report received from the Statutory Auditors viz. M/s. BSR and Co. LLP, Chartered Accountants on the Standalone and Consolidated Financial Results of the Company for the quarter and half year ended September 30, 2020 is enclosed.
- 2. Voluntary delisting of the Equity Shares of the Company from Calcutta Stock Exchange Limited (CSE) only pursuant to Regulation 30 read with Schedule III of the SEBI Listing Regulations and Regulations 6(a) and 7 of the SEBI (Delisting of Equity Shares) Regulations, 2009. The Equity Shares of the Company will continue to remain listed on National Stock Exchange of India Limited ("NSE") and BSE Limited ("BSE"), which have nationwide trading terminals.