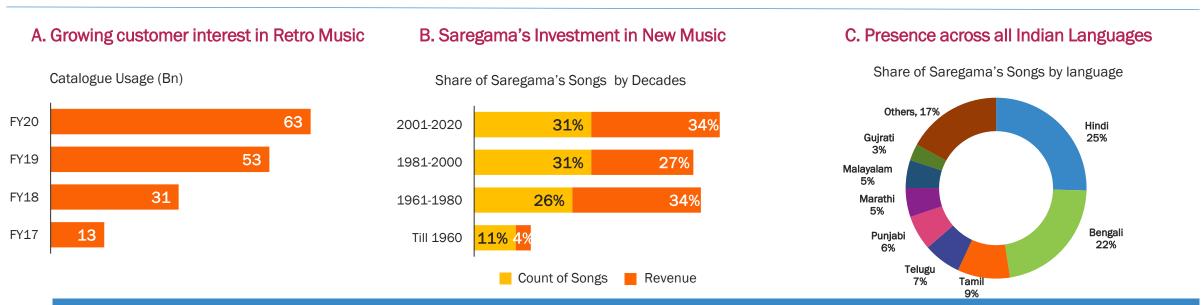

distribution models
- While India-based streaming services may have gathered over 100 Mn users, the overall paid subscribers are estimated to be less than 1%, thus offering a huge headroom for growth. Spotify has 124 Mn paid subscribers globally
- Ancillary benefit of streaming services is the rising popularity of Regional music namely, Tamil, Bhojpuri, Punjabi, Gujarati, Marathi, Bengali etc
- Retro music is making a big comeback

Indian Music Industry is expected to grow at a CAGR of 10%

#### **19.1** hours

Spent by the average user on listening to music, each week

#### **Indian Music Industry Size (INR Bn)**



# Share of Listening in India Industry Revenue by source Piracy Physical 7.0% Downloads



Source: EY FICCI 2019 and IFPI 2019

# Saregama Music IP







#### On account of



A typical movie has 5 songs. Assuming a music label acquires 1000 movies in a year, it will get 5k songs. By comparison, Saregama owns 130k songs, each digitised with rich metadata behind it, giving it a big competitive advantage

# **Most POPULAR** Indian Music Library

#### OUR LICENSING PARTNERS

#### **Music Streaming Platforms**



#### **Broadcasting Platforms**



#### **Video Streaming Platforms**



#### Social Media Platforms















# **Most EXTENSIVE Indian Music Library**

# 130000+ Songs

Covering multiple Indian languages and genres

HINDI 38900+ BENGALI 26600+

TAMIL 11800+

MARATHI 6300+

TELUGU **8100+** 

MALAYALAM 7000+

PUNJABI **8400+** 

KANNADA **3100+** 

DEVOTIONAL 18300+

CLASSICAL 8400+

Ghazals 1200+

Folk 4700+



#### **HOME of LEGENDS**