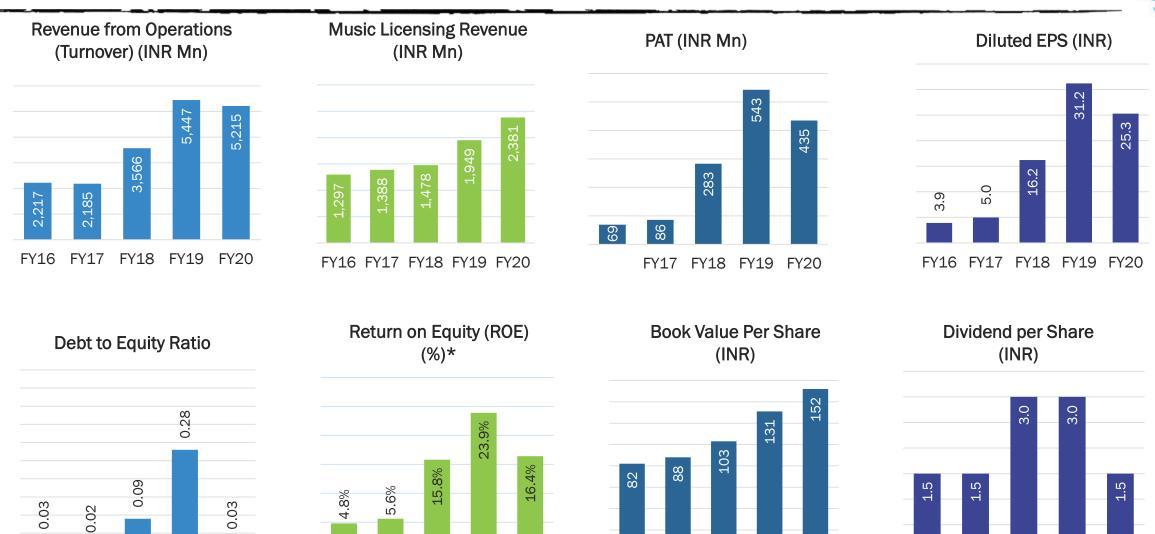

- Considered and approved the Unaudited Financial Results (Standalone and Consolidated) of the Company for the quarter and half year ended September 30, 2020. A copy of the same along with the Limited Review Report received from the Statutory Auditors viz. M/s. BSR and Co. LLP, Chartered Accountants on the Standalone and Consolidated Financial Results of the Company for the quarter and half year ended September 30, 2020 is enclosed.
- 2. Voluntary delisting of the Equity Shares of the Company from Calcutta Stock Exchange Limited (CSE) only pursuant to Regulation 30 read with Schedule III of the SEBI Listing Regulations and Regulations 6(a) and 7 of the SEBI (Delisting of Equity Shares) Regulations, 2009. The Equity Shares of the Company will continue to remain listed on National Stock Exchange of India Limited ("NSE") and BSE Limited ("BSE"), which have nationwide trading terminals.