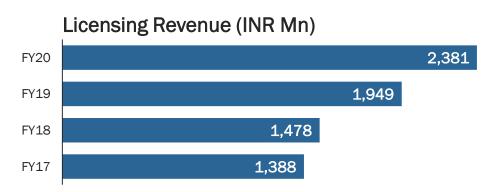

by the ever increasing **Digitisation**

Monetisation of Existing IP







Through licensing to EVERY 3rd party Digital (music, video, social) and TV platform





Carvaan transitioning from being a Product with only one-time margin to a Platform with upfront margin and recurring advertising and subscription revenue

Building of New IP







Cementing leadership position with New film and non-film music acquisition across Hindi, Tamil, Bhojpuri, Gujarati, Punjabi and other regional languages



Producing Thematic films, with Story as the only hero, targeted at youth. Revenue primarily from licensing to digital platforms. Scale allowing lower cost of production

IP Creation over next 3 years (thru Internal Cash Flows)







### Saregama Music IP



## **Fast Growing Licensing Revenue**



#### On account of



A typical movie has 5 songs. Assuming a music label acquires 1000 movies in a year, it will get 5k songs. By comparison, Saregama owns 130k songs, each digitised with rich metadata behind it, giving it a big competitive advantage

### Our Music Licensing Partners



### Music Streaming Platforms



### **Broadcasting Platforms**



#### Video Streaming Platforms



#### Social Media Platforms













## OPERATIONAL HIGHLIGHTS

## Music Segment Operational Highlights





#### WHAT'S NEW

- Licensing deal with Share-chat and MOJ
- New songs released across Hindi, Bhojpuri, Gujarati, Tamil, Punjabi etc.





### Music Segment Operational Highlights



- Carvaan sales start momentum form Q2
  - Retail network started opening in phases
  - Footfalls in stores still