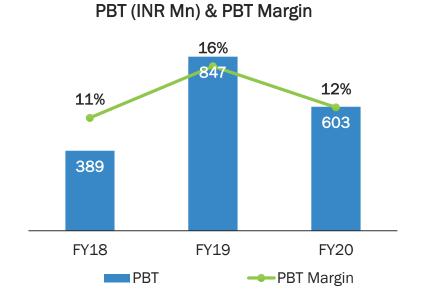

- Considered and approved the Unaudited Financial Results (Standalone and Consolidated) of the Company for the quarter and half year ended September 30, 2020. A copy of the same along with the Limited Review Report received from the Statutory Auditors viz. M/s. BSR and Co. LLP, Chartered Accountants on the Standalone and Consolidated Financial Results of the Company for the quarter and half year ended September 30, 2020 is enclosed.
- 2. Voluntary delisting of the Equity Shares of the Company from Calcutta Stock Exchange Limited (CSE) only pursuant to Regulation 30 read with Schedule III of the SEBI Listing Regulations and Regulations 6(a) and 7 of the SEBI (Delisting of Equity Shares) Regulations, 2009. The Equity Shares of the Company will continue to remain listed on National Stock Exchange of India Limited ("NSE") and BSE Limited ("BSE"), which have nationwide trading terminals.