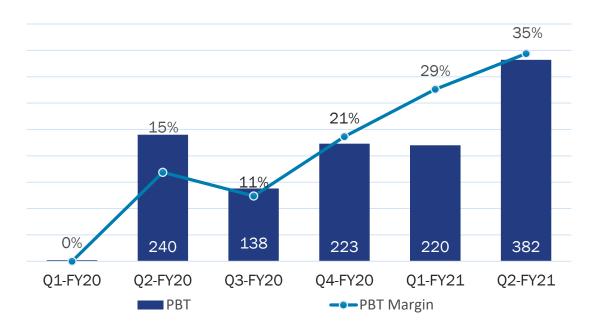

- Considered and approved the Unaudited Financial Results (Standalone and Consolidated) of the Company for the quarter and half year ended September 30, 2020. A copy of the same along with the Limited Review Report received from the Statutory Auditors viz. M/s. BSR and Co. LLP, Chartered Accountants on the Standalone and Consolidated Financial Results of the Company for the quarter and half year ended September 30, 2020 is enclosed.
- 2. Voluntary delisting of the Equity Shares of the Company from Calcutta Stock Exchange Limited (CSE) only pursuant to Regulation 30 read with Schedule III of the SEBI Listing Regulations and Regulations 6(a) and 7 of the SEBI (Delisting of Equity Shares) Regulations, 2009. The Equity Shares of the Company will continue to remain listed on National Stock Exchange of India Limited ("NSE") and BSE Limited ("BSE"), which have nationwide trading terminals.