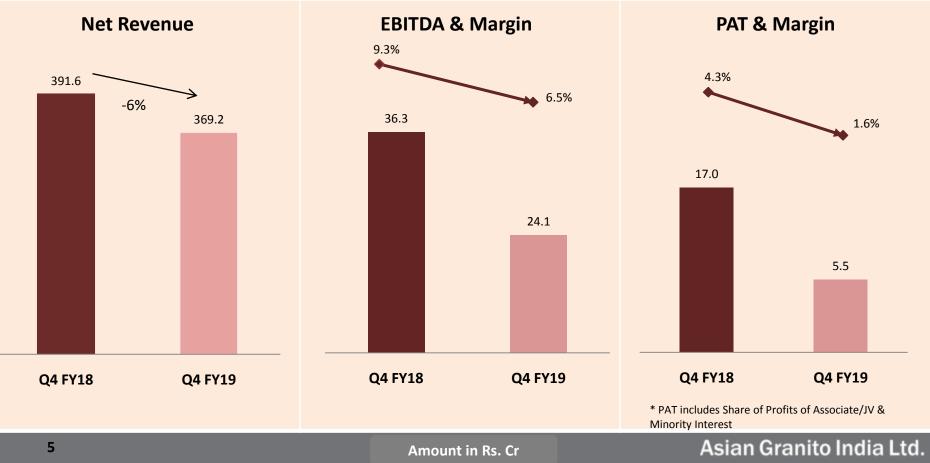

## Consolidated Profit & Loss – Q4 & 12M FY2019

| Particulars (Rs. Crs)                              | Q4 FY18 | Q4 FY19 | Y-o-Y | FY2018  | FY2019  | Y-o-Y |
|----------------------------------------------------|---------|---------|-------|---------|---------|-------|
| Revenue from Operations                            | 391.6   | 369.2   | -6%   | 1,155.6 | 1,186.7 | 3%    |
| Total Raw Material                                 | 242.2   | 217.3   | -10%  | 632.0   | 664.2   | 5%    |
| Employee Expenses                                  | 33.0    | 26.3    | -20%  | 94.2    | 109.9   | 17%   |
| Gas                                                | 27.08   | 34.41   | 27%   | 91.7    | 112.5   | 23%   |
| Power                                              | 12.93   | 15.67   | 21%   | 49.3    | 54.2    | 10%   |
| Other Expenses                                     | 40.0    | 51.4    | 28%   | 149.4   | 159.3   | 7%    |
| EBITDA                                             | 36.3    | 24.1    | -34%  | 139.0   | 86.5    | -38%  |
| EBITDA Margin (%)                                  | 9.3%    | 6.5%    | -275  | 12.0%   | 7.3%    | -473  |
| Other Income                                       | 0.5     | 2.2     |       | 2.9     | 4.1     |       |
| Depreciation                                       | 7.1     | 6.7     | -6%   | 25.4    | 27.3    | 8%    |
| EBIT                                               | 29.7    | 19.6    | -34%  | 116.5   | 63.3    | -46%  |
| EBIT Margin (%)                                    | 7.6%    | 5.3%    |       | 10.1%   | 5.3%    |       |
| Finance Cost                                       | 8.3     | 10.6    | 28%   | 36.5    | 34.7    | -5%   |
| Exceptional Items                                  | 0.0     | 0.0     |       | 0.0     | 0.0     |       |
| Profit before Tax                                  | 21.4    | 8.9     | -58%  | 80.0    | 28.6    | -64%  |
| Тах                                                | 4.2     | 3.4     |       | 25.6    | 9.8     |       |
| Profit After Tax                                   | 17.21   | 5.58    | -68%  | 54.4    | 18.7    | -66%  |
| Share of Profits of Associates / JV                | 0.7     | 0.8     |       | 2.5     | 4.3     |       |
| Minority Interest                                  | 1.0     | 0.6     |       | 4.2     | 2.2     |       |
| Net Profit for the period after Share of Profit of | 16.92   | 5.803   | -66%  | 52.7    | 20.9    | -60%  |
| Associates                                         | 10.92   | 5.005   | -00%  | 52.7    | 20.9    | -00%  |
| Other Comprehensive Income                         | 0.1     | -0.3    |       | -0.1    | -0.2    |       |
| Total Comprehensive Income                         | 17.01   | 5.53    | -67%  | 52.6    | 20.6    | -61%  |
| Comprehensive Income Margin (%)                    | 4.3%    | 1.50%   | -285  | 4.6%    | 1.7%    | -282  |