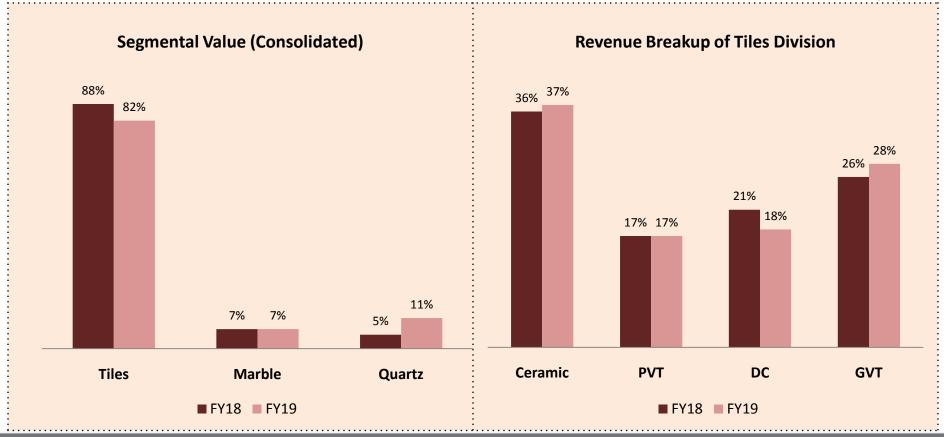

# Performance by Volume, Value & Export – Q4 FY19

# Performance by Volume, Value & Export – FY 19