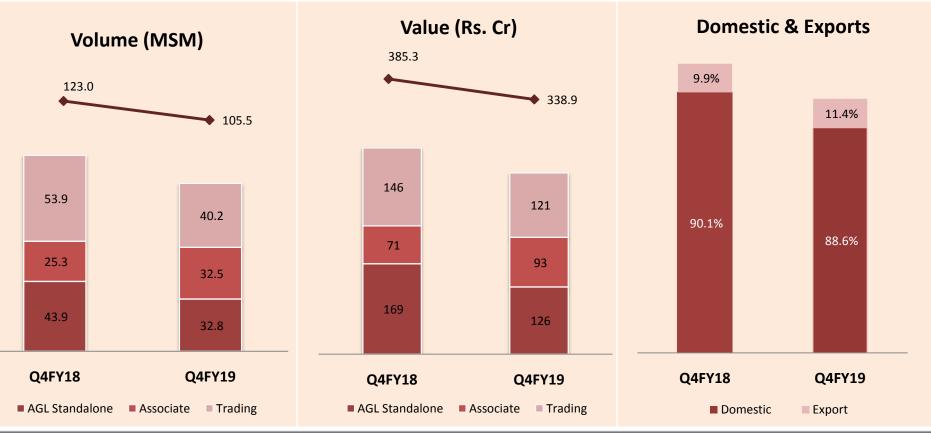

material, however long term margin outlook remain positive considering passing of the higher input cost, increase in utilization of plants and raise in sale of high value products (big format tile and Quartz). Acceptance of the increase in price of products will remain key game changer for the Industry. NGT order for discontinuing of Coal gas have completely changed the demand scenario for organized players. This order has impacted the unorganized player which is resulting into price hike across format in Ceramic and Vitrified segment. We are very positive on demand outlook post NGT order and we see demand to improve further post election.

# **Consolidated Financial Highlights – Q4FY2019**





# **Operational Matrix – Q4 FY 19**





# Performance by Volume, Value & Export – Q4 FY19





# **Consolidated Financial Highlights – FY2019**





# **Operational Matrix – FY 19**





# Performance by Volume, Value & Export – FY 19





## Consolidated Profit & Loss – Q4 & 12M FY2019



| Particulars (Rs. Crs)                              | Q4 FY18 | Q4 FY19 | Y-o-Y | FY2018  | FY2019  | Y-o-Y |
|----------------------------------------------------|---------|---------|-------|---------|---------|-------|
| Revenue from Operations                            | 391.6   | 369.2   | -6%   | 1,155.6 | 1,186.7 | 3%    |
| Total Raw Material                                 | 242.2   | 217.3   | -10%  | 632.0   | 664.2   | 5%    |
| Employee Expenses                                  | 33.0    | 26.3    | -20%  | 94.2    | 109.9   | 17%   |
| Gas