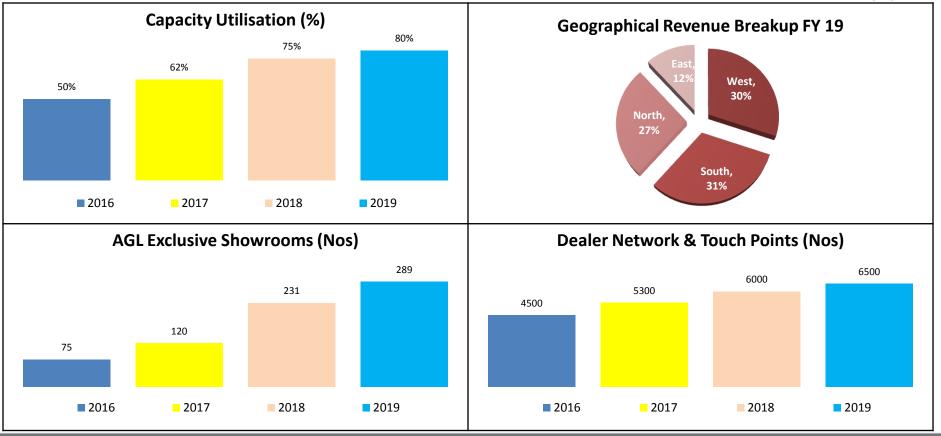

**10** State-of-the-art Manufacturing facilities across Gujarat

Over **6500+** Touch Points & **302** showrooms - including **289+** exclusive & **13** Display Centres PAN India

Exporting Products across 58+ Countries