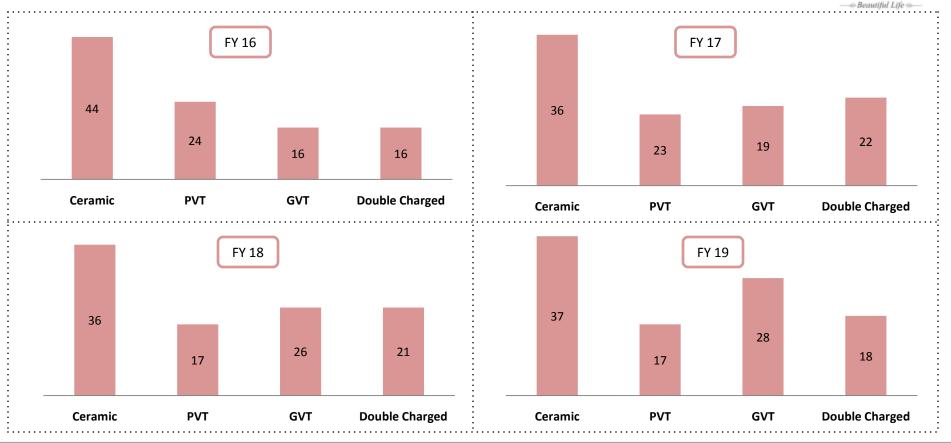

Tiles Range

Outdoor Tiles : Grandura +

Marblex Tiles Range

# AGL – Trend Setter with Many Industry 'First'

- First to Introduce 450x450 Outdoor Tile with 12mm thickness
- 30 MM Thickness Multi Colour Quartz
- First to establish Online Vitrified Technology
- First in India to have Digital 9 Colour Printing Technology
- Pioneer in Best Water Jet Technology
- Introduce large format wall and vitrified tiles
- Introduce Grestek XXL large format tiles
- Introduce 16mm thick heavy duty vitrified tiles Grestek Hardstone
- Introduce Slimgres tiles
- Introduce world's whitest double charge vitrified tiles -Carrara White



INNOVATION is the key to Future Growth as new products will lead to Higher Realizations and Better Margins



# Revenue Break Up of Tiles Division– Ceramic, PVT, DC & GVT









# **Network that Connects Globally**





# **Manufacturing Advantage**



| Product                 | Capacity Per day<br>(SQMTS) | Advantage:-                                                                                               |
|-------------------------|-----------------------------|-----------------------------------------------------------------------------------------------------------|
| Ceramic Wall            | 20,000                      | One of India's fastest growing tile company                                                               |
| Ceramic Floor           | 13,500                      |                                                                                                           |
| Glaze Vitrified Tiles   | 19,000