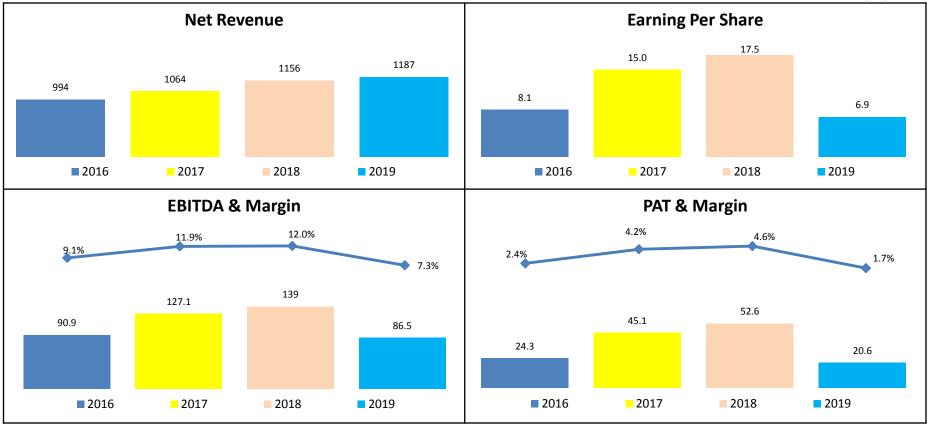

## Consolidated Profit & Loss – Q4 & 12M FY2019

| Particulars (Rs. Crs)                              | Q4 FY18 | Q4 FY19 | Y-o-Y | FY2018  | FY2019  | Y-o-Y |
|----------------------------------------------------|---------|---------|-------|---------|---------|-------|
| Revenue from Operations                            | 391.6   | 369.2   | -6%   | 1,155.6 | 1,186.7 | 3%    |
| Total Raw Material                                 | 242.2   | 217.3   | -10%  | 632.0   | 664.2   | 5%    |
| Employee Expenses                                  | 33.0    | 26.3    | -20%  | 94.2    | 109.9   | 17%   |
| Gas                                                | 27.08   | 34.41   | 27%   | 91.7    | 112.5   | 23%   |
| Power                                              | 12.93   | 15.67   | 21%   | 49.3    | 54.2    | 10%   |
| Other Expenses                                     | 40.0    | 51.4    | 28%   | 149.4   | 159.3   | 7%    |
| EBITDA                                             | 36.3    | 24.1    | -34%  | 139.0   | 86.5    | -38%  |
| EBITDA Margin (%)                                  | 9.3%    | 6.5%    | -275  | 12.0%   | 7.3%    | -473  |
| Other Income                                       | 0.5     | 2.2     |       | 2.9     | 4.1     |       |
| Depreciation                                       | 7.1     | 6.7     | -6%   | 25.4    | 27.3    | 8%    |
| EBIT                                               | 29.7    | 19.6    | -34%  | 116.5   | 63.3    | -46%  |
| EBIT Margin (%)                                    | 7.6%    | 5.3%    |       | 10.1%   | 5.3%    |       |
| Finance Cost                                       | 8.3     | 10.6    | 28%   | 36.5    | 34.7    | -5%   |
| Exceptional Items                                  | 0.0     | 0.0     |       | 0.0     | 0.0     |       |
| Profit before Tax                                  | 21.4    | 8.9     | -58%  | 80.0    | 28.6    | -64%  |
| Тах                                                | 4.2     | 3.4     |       | 25.6    | 9.8     |       |
| Profit After Tax                                   | 17.21   | 5.58    | -68%  | 54.4    | 18.7    | -66%  |
| Share of Profits of Associates / JV                | 0.7     | 0.8     |       | 2.5     | 4.3     |       |
| Minority Interest                                  | 1.0     | 0.6     |       | 4.2     | 2.2     |       |
| Net Profit for the period after Share of Profit of | 16.92   | 5.803   | -66%  | 52.7    | 20.9    | -60%  |
| Associates                                         | 10.92   | 5.005   | -00%  | 52.7    | 20.9    | -00%  |
| Other Comprehensive Income                         | 0.1     | -0.3    |       | -0.1    | -0.2    |       |
| Total Comprehensive Income                         | 17.01   | 5.53    | -67%  | 52.6    | 20.6    | -61%  |
| Comprehensive Income Margin (%)                    | 4.3%    | 1.50%   | -285  | 4.6%    | 1.7%    | -282  |

# **Financial Overview**

#### Asian Granito India Ltd.

Amount in Rs. Crore

# **Financial Overview**

Amount in Rs. Crore