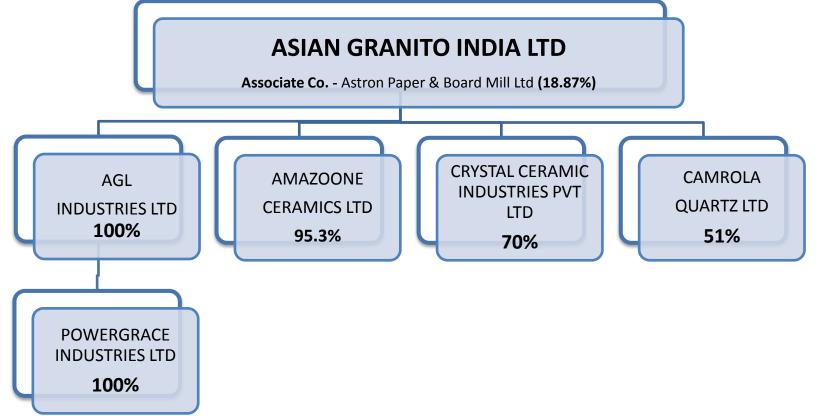

| 2018                                                                                             | 2019                                                                                                                                                        |
| Amalgamation of Artis<br>Ceramic Pvt Ltd with A<br>Granito Ltd (AGL).                       | sian         | Expanded product portfolio<br>in Marble; Introduce new<br>Multi-Colour Quartz range                                | Launched Range 'RAINBOW<br>GLITZ' & ECO BLANCO;<br>Opened 18,000 Sq ft<br>Showroom in A'bad      | Launched Special effect Wall Tiles;<br>GVT MarbleX 900x1800; TAC Tile;<br>Step & Riser; Hardstone<br>600x1200; Camrolla started<br>production of the quartz |

## **Corporate Structure**





# **Management and Board of Directors**





#### Mr. Kamlesh Patel, CMD

- Founded the business in 2000
- Living his dream; Visionary; Always upto the challenges; Strong believer in 'KARMA'
- Deep industry knowledge and thought leadership
- Drives High Governance Standards
- Astute marketing mind, passionate about & brand building



Mr. Mukesh Patel, MD

- Founder with over 20 years rich experience in the tiles industry
- Instrumental in 40X growth in capacity
- Passionate about Product Quality, Commitments, Cost Optimization
- Strong believer of responsibility towards society
- Hands on with planning & execution of strategy

### Leadership Team:

- Mr. Suresh Patel, Director Tiles
- Mr. Bhavesh Patel, Director
- Mr. Kanu Patel, Director
- Mr. Bhogilal Patel, Director
- Mr. Kalidas Pat