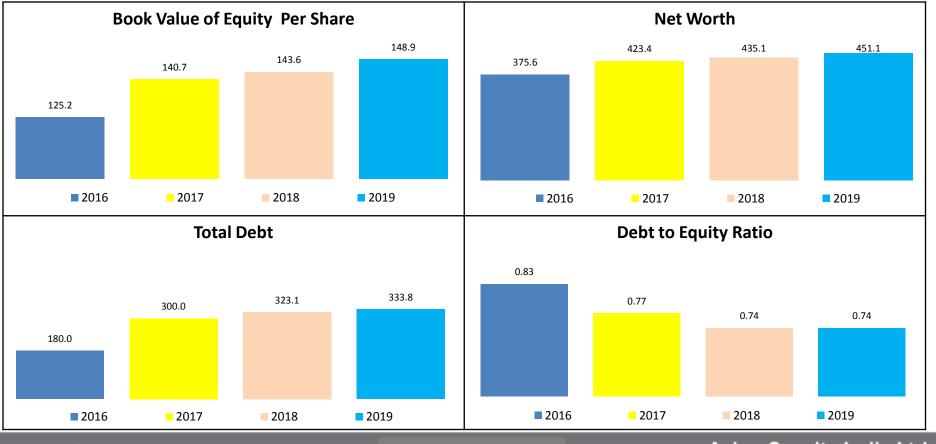

# **Financial Overview**

#### Asian Granito India Ltd.

Amount in Rs. Crore

# **Financial Overview**

Amount in Rs. Crore