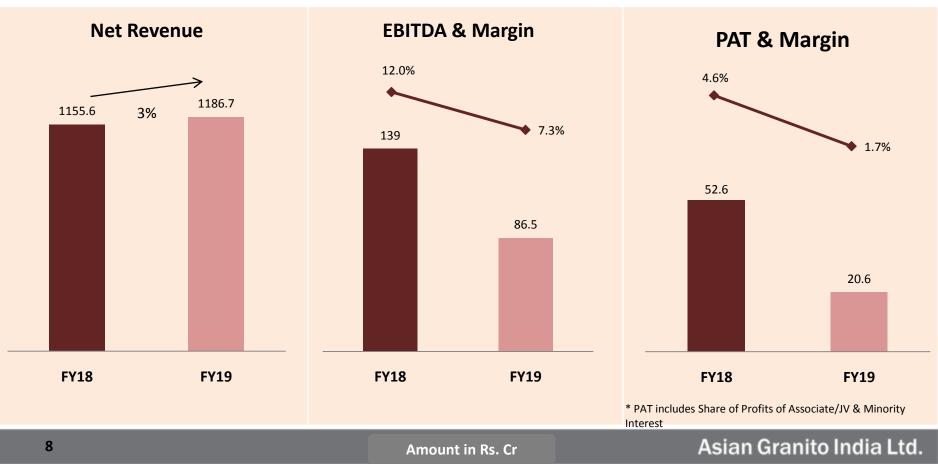

# **Consolidated Financial Highlights – FY2019**

## Consolidated Profit & Loss – Q4 & 12M FY2019

| Particulars (Rs. Crs)                              | Q4 FY18 | Q4 FY19 | Y-o-Y | FY2018  | FY2019  | Y-o-Y |
|----------------------------------------------------|---------|---------|-------|---------|---------|-------|
| Revenue from Operations                            | 391.6   | 369.2   | -6%   | 1,155.6 | 1,186.7 | 3%    |
| Total Raw Material                                 | 242.2   | 217.3   | -10%  | 632.0   | 664.2   | 5%    |
| Employee Expenses                                  | 33.0    | 26.3    | -20%  | 94.2    | 109.9   | 17%   |
| Gas                                                | 27.08   | 34.41   | 27%   | 91.7    | 112.5   | 23%   |
| Power                                              | 12.93   | 15.67   | 21%   | 49.3    | 54.2    | 10%   |
| Other Expenses                                     | 40.0    | 51.4    | 28%   | 149.4   | 159.3   | 7%    |
| EBITDA                                             | 36.3    | 24.1    | -34%  | 139.0   | 86.5    | -38%  |
| EBITDA Margin (%)                                  | 9.3%    | 6.5%    | -275  | 12.0%   | 7.3%    | -473  |
| Other Income                                       | 0.5     | 2.2     |       | 2.9     | 4.1     |       |
| Depreciation                                       | 7.1     | 6.7     | -6%   | 25.4    | 27.3    | 8%    |
| EBIT                                               | 29.7    | 19.6    | -34%  | 116.5   | 63.3    | -46%  |
| EBIT Margin (%)                                    | 7.6%    | 5.3%    |       | 10.1%   | 5.3%    |       |
| Finance Cost                                       | 8.3     | 10.6    | 28%   | 36.5    | 34.7    | -5%   |
| Exceptional Items                                  | 0.0     | 0.0     |       | 0.0     | 0.0     |       |
| Profit before Tax                                  | 21.4    | 8.9     | -58%  | 80.0    | 28.6    | -64%  |
| Тах                                                | 4.2     | 3.4     |       | 25.6    | 9.8     |       |
| Profit After Tax                                   | 17.21   | 5.58    | -68%  | 54.4    | 18.7    | -66%  |
| Share of Profits of Associates / JV                | 0.7     | 0.8     |       | 2.5     | 4.3     |       |
| Minority Interest                                  | 1.0     | 0.6     |       | 4.2     | 2.2     |       |
| Net Profit for the period after Share of Profit of | 16.92   | 5.803   | -66%  | 52.7    | 20.9    | -60%  |
| Associates                                         | 10.92   | 5.005   | -00%  | 52.7    | 20.9    | -00%  |
| Other Comprehensive Income                         | 0.1     | -0.3    |       | -0.1    | -0.2    |       |
| Total Comprehensive Income                         | 17.01   | 5.53    | -67%  | 52.6    | 20.6    | -61%  |
| Comprehensive Income Margin (%)                    | 4.3%    | 1.50%   | -285  | 4.6%    | 1.7%    | -282  |