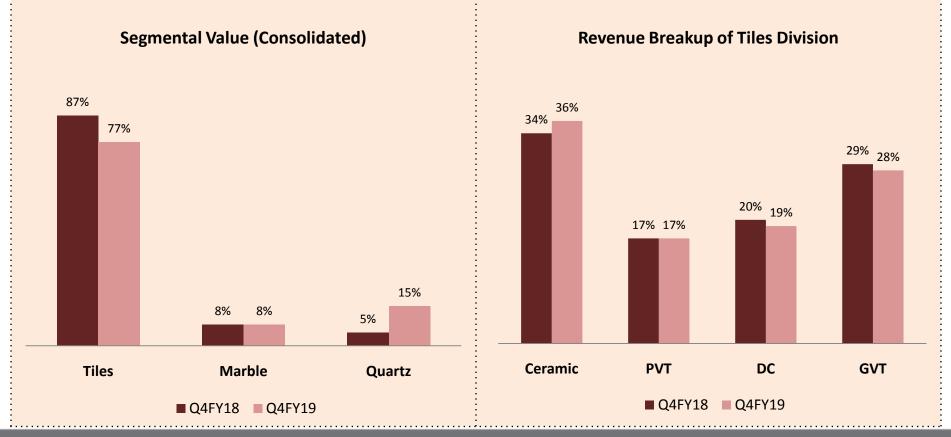

pend on realization of product and inflation in key raw material, however long term margin outlook remain positive considering passing of the higher input cost, increase in utilization of plants and raise in sale of high value products (big format tile and Quartz). Acceptance of the increase in price of products will remain key game changer for the Industry. NGT order for discontinuing of Coal gas have completely changed the demand scenario for organized players. This order has impacted the unorganized player which is resulting into price hike across format in Ceramic and Vitrified segment. We are very positive on demand outlook post NGT order and we see demand to improve further post election.

# **Consolidated Financial Highlights – Q4FY2019**





# **Operational Matrix – Q4 FY 19**





# Performance by Volume, Value & Export – Q4 FY19





# **Consolidated Financial Highlights – FY2019**





# **Operational Matrix – FY 19**





# Performance by Volume, Value & Export – FY 19





## Consolidated Profit & Loss – Q4 & 12M FY2019



| Particulars (Rs. Crs)                              | Q4 FY18 | Q4 FY19 | Y-o-Y | FY2018  | FY2019  | Y-o-Y |
|----------------------------------------------------|---------|---------|-------|---------|---------|-------|
| Revenue from Operations                            | 391.6   | 369.2   | -6%   | 1,155.6 | 1,186.7 | 3%    |
| Total Raw Material                                 | 242.2   | 217.3   | -10%  | 632.0   | 664.2   | 5%    |
| Employee Expenses                                  | 33.0    | 26.3    | -20%  | 94.2    | 109.9   |