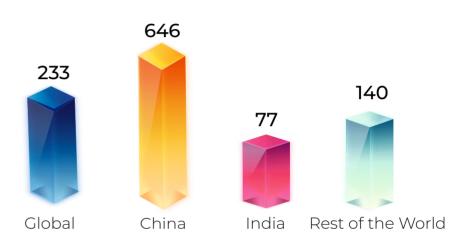

### Per Capita Consumption (Kgs) - Steel

• India has become the 2nd largest consumer of finished Steel in world. The finished steel consumption was 106 million tons(MT) during FY22