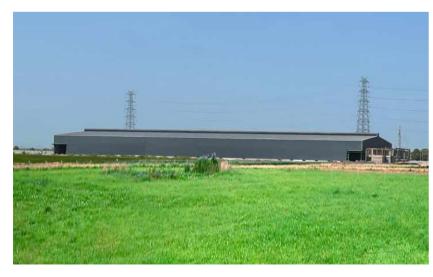

# New Initiatives-Green field Setup at Makhiyav

- New State-of-Art ERW Pipes Plant With a Proposed Installed Capacity of 1.7 LMT at Makhiyav, Sanand, Ahemdabad is in advance Stage of commissioning.
- ▼ The Operations is expected to be commenced by Q4FY24.
- Will significantly increase the Overall Production Capacity
- Mainly to cater west India and Export Market
- ✓ Entry into Large Dia Segment upto 16 inches round pipe for Water, Infrastructure, Oil & Gas Segment.
- $\oslash$  With addition of this facility, company shall be able to enlarge its product basket from  $\frac{1}{2}$  to 16 inches.