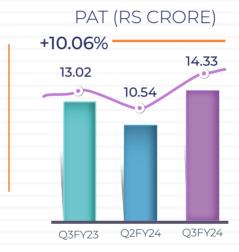

### Q3&9MFY24- KEY HIGHLIGHTS

- Total Revenue increased by 11% Y-O-Y to Rs.630.09 Cr. in Q3 FY24 vs. Rs.569.29 Cr. in Q3FY23. Overall Revenue from Operation for 9MFY24 is also up by 20% to Rs.2018 Cr. as Compared to Rs.1683.98 Cr. in 9MFY23. The Growth is mainly led by higher sales volume, better sales realization and increase in share of value added products.
- Sales Volume increased by 8% Y-o-Y to 98512 MT in Q3FY24 as compared to 91232 MT in Q3FY23. Sales Volume for 9MFY24 up by 14% to 2,83,426 MT vs. 2,48,089 MT in 9MFY23.
- PAT increased by 10.10%Y-O-Y to Rs. 14.33 Cr. in Q3FY24 as compared to Rs. 13.02 Cr. in Q3FY23 and 50% in 9MFY24 to Rs.32.83 Cr. as compared to Rs. 21.88 Cr. in 9MFY23.
- EBITDA Increased by 12.50% to Rs.31.57 CR. in Q3FY24 vs. Rs.28.06
   Cr. in Q3FY24 and by 14.49% to Rs.79.52Cr. in 9MFY24 vs. Rs.69.46
   Cr. in 9MFY24.
- New State-of-Art ERW Pipes Plant at Sananad, Makhiyav is making significant progress and is at an advanced stage of commissioning. It is expected to be Operational by Q4FY24.