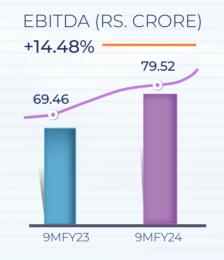

### Q3&9MFY24- KEY HIGHLIGHTS

- Total Revenue increased by 11% Y-O-Y to Rs.630.09 Cr. in Q3 FY24 vs. Rs.569.29 Cr. in Q3FY23. Overall Revenue from Operation for 9MFY24 is also up by 20% to Rs.2018 Cr. as Compared to Rs.1683.98 Cr. in 9MFY23. The Growth is mainly led by higher sales volume, better sales realization and increase in share of value added products.
- Sales Volume increased by 8% Y-o-Y to 98512 MT in Q3FY24 as compared to 91232 MT in Q3FY23. Sales Volume for 9MFY24 up by 14% to 2,83,426 MT vs. 2,48,089 MT in 9MFY23.
- PAT increased by 10.10%Y-O-Y to Rs. 14.33 Cr. in Q3FY24 as compared to Rs. 13.02 Cr. in Q3FY23 and 50% in 9MFY24 to Rs.32.83 Cr. as compared to Rs. 21.88 Cr. in 9MFY23.
- EBITDA Increased by 12.50% to Rs.31.57 CR. in Q3FY24 vs. Rs.28.06
   Cr. in Q3FY24 and by 14.49% to Rs.79.52Cr. in 9MFY24 vs. Rs.69.46
   Cr. in 9MFY24.
- New State-of-Art ERW Pipes Plant at Sananad, Makhiyav is making significant progress and is at an advanced stage of commissioning. It is expected to be Operational by Q4FY24.