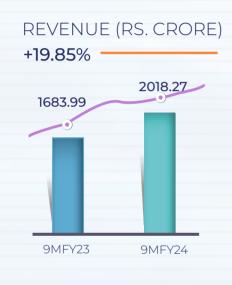

### Q3&9MFY24- KEY HIGHLIGHTS

- Total Revenue increased by 11% Y-O-Y to Rs.630.09 Cr. in Q3 FY24 vs. Rs.569.29 Cr. in Q3FY23. Overall Revenue from Operation for 9MFY24 is also up by 20% to Rs.2018 Cr. as Compared to Rs.1683.98 Cr. in 9MFY23. The Growth is mainly led by higher sales volume, better sales realization and increase in share of value added products.
- Sales Volume increased by 8% Y-o-Y to 98512 MT in Q3FY24 as compared to 91232 MT in Q3FY23. Sales Volume for 9MFY24 up by 14% to 2,83,426 MT vs. 2,48,089 MT in 9MFY23.
- PAT increased by 10.10%Y-O-Y to Rs. 14.33 Cr. in Q3FY24 as compared to Rs. 13.02 Cr. in Q3FY23 and 50% in 9MFY24 to Rs.32.83 Cr. as compared to Rs. 21.88 Cr. in 9MFY23.
- EBITDA Increased by 12.50% to Rs.31.57 CR. in Q3FY24 vs. Rs.28.06
   Cr. in Q3FY24 and by 14.49% to Rs.79.52Cr. in 9MFY24 vs. Rs.69.46
   Cr. in 9MFY24.
- New State-of-Art ERW Pipes Plant at Sananad, Makhiyav is making significant progress and is at an advanced stage of commissioning. It is expected to be Operational by Q4FY24.