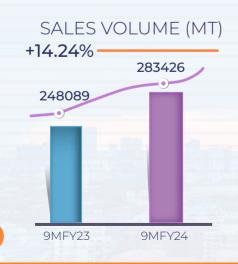

### Q3&9MFY24- KEY HIGHLIGHTS

- Total Revenue increased by 11% Y-O-Y to Rs.630.09 Cr. in Q3 FY24 vs. Rs.569.29 Cr. in Q3FY23. Overall Revenue from Operation for 9MFY24 is also up by 20% to Rs.2018 Cr. as Compared to Rs.1683.98 Cr. in 9MFY23. The Growth is mainly led by higher sales volume, better sales realization and increase in share of value added products.
- Sales Volume increased by 8% Y-o-Y to 98512 MT in Q3FY24 as compared to 91232 MT in Q3FY23. Sales Volume for 9MFY24 up by 14% to 2,83,426 MT vs. 2,48,089 MT in 9MFY23.
- PAT increased by 10.10%Y-O-Y to Rs. 14.33 Cr. in Q3FY24 as compared to Rs. 13.02 Cr. in Q3FY23 and 50% in 9MFY24 to Rs.32.83 Cr. as compared to Rs. 21.88 Cr. in 9MFY23.
- EBITDA Increased by 12.50% to Rs.31.57 CR. in Q3FY24 vs. Rs.28.06
   Cr. in Q3FY24 and by 14.49% to Rs.79.52Cr. in 9MFY24 vs. Rs.69.46
   Cr. in 9MFY24.
- New State-of-Art ERW Pipes Plant at Sananad, Makhiyav is making significant progress and is at an advanced stage of commissioning. It is expected to be Operational by Q4FY24.