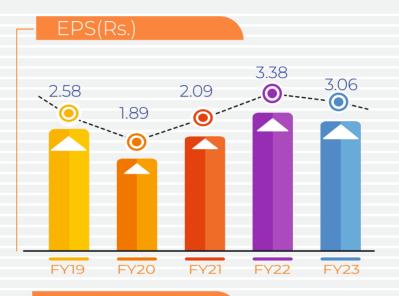

# CONSOLIDATED PROFITABILITY HIGHLIGHTS -Q3 & 9MFY24

| Particulars (Rs.Lacs)                    | Q3FY24   | Q3FY23   | Y-o-Y % | 9MFY24    | 9MFY23    | Y-o-Y % | FY23       |
|------------------------------------------|----------|----------|---------|-----------|-----------|---------|------------|
| Income From Operations                   | 63009.82 | 56928.65 | +10.68% | 201826.57 | 168398.95 | +19.85% | 2,38,584.7 |
| Raw Materials                            | 56874.58 | 51462.34 |         | 185366.06 | 154025.59 |         | 2,17,432.7 |
| Employee Cost                            | 730.09   | 619.25   |         | 2223.78   | 1837.15   |         | 2,640.2    |
| Other Cost                               | 2247.80  | 2040.80  |         | 6284.36   | 5590.27   |         | 8,190.7    |
| EBITDA                                   | 3157.35  | 2806.26  | +12.51% | 7952.37   | 6945.94   | +14.49% | 10321.1    |
| EBITDA Margin (%)                        | 5.01%    | 4.93%    |         | 3.94%     | 4.12%     |         | 4.3%       |
| Other Income                             | 44.19    | 51.82    |         | 144.59    | 196.43    |         | 226.2      |
| Depreciation                             | 375.31   | 362.12   |         | 954.34    | 853.72    |         | 1,377.2    |
| Interest                                 | 926.82   | 756.31   |         | 2760.66   | 2718.48   |         | 3,530.1    |
| Exceptional Items                        | 0.00     | 0.00     |         | 0.00      | 651.53    |         | 651.5      |
| Profit Before Tax                        | 1899.41  | 1739.65  | +9.18%  | 4381.96   | 2918.64   |         | 4988.5     |
| Tax                                      | 466.66   | 437.84   |         | 1101.40   | 734.58    |         | 1220.2     |
| Profit After Tax                         | 1432.75  | 1301.81  | +10.06% | 3280.56   | 2184.06   | +50.20% | 3768.15    |
| Total Comprehensive income (after taxes) | 1433.47  | 1301.81  | +10.11% | 3283.19   | 2187.81   | +50.06% | 3779.22    |
| Basic EPS ( in Rs.)                      | 1.09     | 1.09     |         | 2.49      | 1.78      |         | 3.06       |

# Key Financial Ratios

Annual Financial Performance

New Initiative

Company Overvie

Strategic Focus & Future Prospects

Connect With U