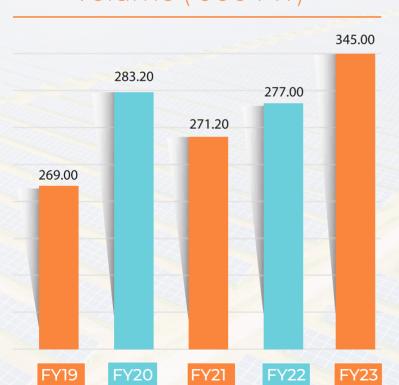

### Q3&9MFY24- KEY HIGHLIGHTS

- Total Revenue increased by 11% Y-O-Y to Rs.630.09 Cr. in Q3 FY24 vs. Rs.569.29 Cr. in Q3FY23. Overall Revenue from Operation for 9MFY24 is also up by 20% to Rs.2018 Cr. as Compared to Rs.1683.98 Cr. in 9MFY23. The Growth is mainly led by higher sales volume, better sales realization and increase in share of value added products.
- Sales Volume increased by 8% Y-o-Y to 98512 MT in Q3FY24 as compared to 91232 MT in Q3FY23. Sales Volume for 9MFY24 up by 14% to 2,83,426 MT vs. 2,48,089 MT in 9MFY23.
- PAT increased by 10.10%Y-O-Y to Rs. 14.33 Cr. in Q3FY24 as compared to Rs. 13.02 Cr. in Q3FY23 and 50% in 9MFY24 to Rs.32.83 Cr. as compared to Rs. 21.88 Cr. in 9MFY23.
- EBITDA Increased by 12.50% to Rs.31.57 CR. in Q3FY24 vs. Rs.28.06
   Cr. in Q3FY24 and by 14.49% to Rs.79.52Cr. in 9MFY24 vs. Rs.69.46
   Cr. in 9MFY24.
- New State-of-Art ERW Pipes Plant at Sananad, Makhiyav is making significant progress and is at an advanced stage of commissioning. It is expected to be Operational by Q4FY24.