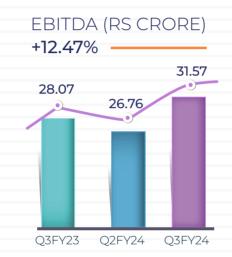

### Q3&9MFY24- KEY HIGHLIGHTS

- Total Revenue increased by 11% Y-O-Y to Rs.630.09 Cr. in Q3 FY24 vs. Rs.569.29 Cr. in Q3FY23. Overall Revenue from Operation for 9MFY24 is also up by 20% to Rs.2018 Cr. as Compared to Rs.1683.98 Cr. in 9MFY23. The Growth is mainly led by higher sales volume, better sales realization and increase in share of value added products.
- Sales Volume increased by 8% Y-o-Y to 98512 MT in Q3FY24 as compared to 91232 MT in Q3FY23. Sales Volume for 9MFY24 up by 14% to 2,83,426 MT vs. 2,48,089 MT in 9MFY23.
- PAT increased by 10.10%Y-O-Y to Rs. 14.33 Cr. in Q3FY24 as compared to Rs. 13.02 Cr. in Q3FY23 and 50% in 9MFY24 to Rs.32.83 Cr. as compared to Rs. 21.88 Cr. in 9MFY23.
- EBITDA Increased by 12.50% to Rs.31.57 CR. in Q3FY24 vs. Rs.28.06
   Cr. in Q3FY24 and by 14.49% to Rs.79.52Cr. in 9MFY24 vs. Rs.69.46
   Cr. in 9MFY24.
- New State-of-Art ERW Pipes Plant at Sananad, Makhiyav is making significant progress and is at an advanced stage of commissioning. It is expected to be Operational by Q4FY24.