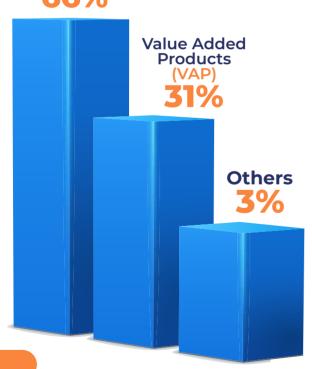

in Q3FY24 as compared to 91232 MT in Q3FY23. Sales Volume for 9MFY24 up by 14% to 2,83,426 MT vs. 2,48,089 MT in 9MFY23.
- PAT increased by 10.10%Y-O-Y to Rs. 14.33 Cr. in Q3FY24 as compared to Rs. 13.02 Cr. in Q3FY23 and 50% in 9MFY24 to Rs.32.83 Cr. as compared to Rs. 21.88 Cr. in 9MFY23.
- EBITDA Increased by 12.50% to Rs.31.57 CR. in Q3FY24 vs. Rs.28.06
   Cr. in Q3FY24 and by 14.49% to Rs.79.52Cr. in 9MFY24 vs. Rs.69.46
   Cr. in 9MFY24.
- New State-of-Art ERW Pipes Plant at Sananad, Makhiyav is making significant progress and is at an advanced stage of commissioning. It is expected to be Operational by Q4FY24.





Annual Financial Performance

New Initiativ

Company Overviev

Strategic Focus & Future Prospect

Connect With L

# VALUE ADDED PRODUCTS (VAP) MIX

General Products 66%



### Complete Range of Our Products





# Annua Financial Performance





### EBITDA Rs. Per Metric Ton





Annual Financial Performance

New Initiativ

Company Overviev

Strategic Focus & Future Prospect

Connect With

# Key Performance Highlights Continued....









In Rs. Crore



Annual Financial Performance

New Initiativ

Company Overvie

Strategic Focus & Future Prospects

Connect With U

# Key Financial Ratios











Annual Financial Performance

New Initiative

Company Overvie

Strategic Focus & Future Prospects

Connect With U

# New Initiatives-Green field Setup at Makhiyav

- New State-of-Art ERW Pipes Plant With a Proposed Installed Capacity of 1.7 LMT at Makhiyav, Sanand, Ahemdabad is in advance Stage of commissioning.
- ▼ The Operations is expected to be commenced