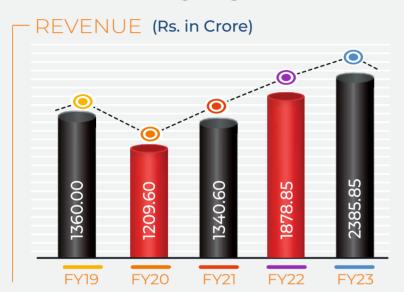

# CONSOLIDATED PROFITABILITY HIGHLIGHTS -Q3 & 9MFY24

| Particulars (Rs.Lacs)                    | Q3FY24   | Q3FY23   | Y-o-Y % | 9MFY24    | 9MFY23    | Y-o-Y % | FY23       |
|------------------------------------------|----------|----------|---------|-----------|-----------|---------|------------|
| Income From Operations                   | 63009.82 | 56928.65 | +10.68% | 201826.57 | 168398.95 | +19.85% | 2,38,584.7 |
| Raw Materials                            | 56874.58 | 51462.34 |         | 185366.06 | 154025.59 |         | 2,17,432.7 |
| Employee Cost                            | 730.09   | 619.25   |         | 2223.78   | 1837.15   |         | 2,640.2    |
| Other Cost                               | 2247.80  | 2040.80  |         | 6284.36   | 5590.27   |         | 8,190.7    |
| EBITDA                                   | 3157.35  | 2806.26  | +12.51% | 7952.37   | 6945.94   | +14.49% | 10321.1    |
| EBITDA Margin (%)                        | 5.01%    | 4.93%    |         | 3.94%     | 4.12%     |         | 4.3%       |
| Other Income                             | 44.19    | 51.82    |         | 144.59    | 196.43    |         | 226.2      |
| Depreciation                             | 375.31   | 362.12   |         | 954.34    | 853.72    |         | 1,377.2    |
| Interest                                 | 926.82   | 756.31   |         | 2760.66   | 2718.48   |         | 3,530.1    |
| Exceptional Items                        | 0.00     | 0.00     |         | 0.00      | 651.53    |         | 651.5      |
| Profit Before Tax                        | 1899.41  | 1739.65  | +9.18%  | 4381.96   | 2918.64   |         | 4988.5     |
| Tax                                      | 466.66   | 437.84   |         | 1101.40   | 734.58    |         | 1220.2     |
| Profit After Tax                         | 1432.75  | 1301.81  | +10.06% | 3280.56   | 2184.06   | +50.20% | 3768.15    |
| Total Comprehensive income (after taxes) | 1433.47  | 1301.81  | +10.11% | 3283.19   | 2187.81   | +50.06% | 3779.22    |
| Basic EPS ( in Rs.)                      | 1.09     | 1.09     |         | 2.49      | 1.78      |         | 3.06       |

### Q3&9MFY24- KEY HIGHLIGHTS

- Total Revenue increased by 11% Y-O-Y to Rs.630.09 Cr. in Q3 FY24 vs. Rs.569.29 Cr. in Q3FY23. Overall Revenue from Operation for 9MFY24 is also up by 20% to Rs.2018 Cr. as Compared to Rs.1683.98 Cr. in 9MFY23. The Growth is mainly led by higher sales volume, better sales realization and increase in share of value added products.
- Sales Volume increased by 8% Y-o-Y to 98512 MT in Q3FY24 as compared to 91232 MT in Q3FY23. Sales Volume for 9MFY24 up by 14% to 2,83,426 MT vs. 2,48,089 MT in 9MFY23.
- PAT increased by 10.10%Y-O-Y to Rs. 14.33 Cr. in Q3FY24 as compared to Rs. 13.02 Cr. in Q3FY23 and 50% in 9MFY24 to Rs.32.83 Cr. as compared to Rs. 21.88 Cr. in 9MFY23.
- EBITDA Increased by 12.50% to Rs.31.57 CR. in Q3FY24 vs. Rs.28.06
   Cr. in Q3FY24 and by 14.49% to Rs.79.52Cr. in 9MFY24 vs. Rs.69.46
   Cr. in 9MFY24.
- New State-of-Art ERW Pipes Plant at Sananad, Makhiyav is making significant progress and is at an advanced stage of commissioning. It is expected to be Operational by Q4FY24.