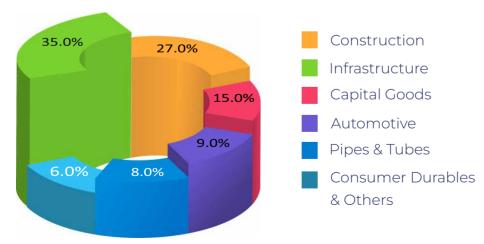

9, AAIFA (SUPPORTED BY MINISTRY OF STEEL)



EXPORTER HOUSE CERTIFICATE,
MINISTRY OF COMMERCE, GOVT. OF INDIA



ISPAT AGRADOOT AWARD 2022, AAIFA (SUPPORTED BY MINISTRY OF STEEL)



AMONG TOP 100 SMEs SKOCH GROUP



Annual Financial Performance

New Initiative

Company Overviev

Strategic Focus & Future Prospect

Connect With Us

# Strategic Focus & Future Prospects

# Huge Opportunity in the Indian Steel Pipes & Tubes Industry

- Market Size: ~Rs 500 billion (~8% of total domestic steel market)
- Total Domestic Consumption: ~8.5 million tonnes (FY21)
- Growth Rate last 5 years: 6-7% CAGR
- Growth Rate expected next 5 years: 8-9% CAGR
- Demand Drivers: Water transportation, Oil & Gas pipeline,
   Infrastructure, Agriculture & Irrigation, Housing etc.

### Sector wise Consumption Break-Up



Source: Industry data

### Per Capita Consumption (Kgs) - Steel



• India has become the 2nd largest consumer of finished Steel in world. The finished steel consumption was 106 million tons(MT) during FY22

#### Per Capita Consumption (Kgs) – Steel Pipes & Tubes





Annual Financial Performance

New Initiative

Company Overviev

Strategic Focus & Future Prospects

Connect With Us

# Huge demand from various sectors aided by Government Schemes



### Infrastructure & Housing

- Urban development program Smart cities, Amrut
   Scheme, Hriday, National Infrastructure Pipeline (NIP)
- Growing vertical mode of development –increased spending on Skyscrapers
- Increasing Warehousing demand due to rapid digital transformation
- Rapid Urbanization in Tier II & III cities rising construction of