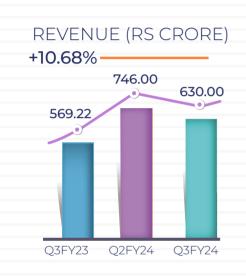

### Q3&9MFY24- KEY HIGHLIGHTS

- Total Revenue increased by 11% Y-O-Y to Rs.630.09 Cr. in Q3 FY24 vs. Rs.569.29 Cr. in Q3FY23. Overall Revenue from Operation for 9MFY24 is also up by 20% to Rs.2018 Cr. as Compared to Rs.1683.98 Cr. in 9MFY23. The Growth is mainly led by higher sales volume, better sales realization and increase in share of value added products.
- Sales Volume increased by 8% Y-o-Y to 98512 MT in Q3FY24 as compared to 91232 MT in Q3FY23. Sales Volume for 9MFY24 up by 14% to 2,83,426 MT vs. 2,48,089 MT in 9MFY23.
- PAT increased by 10.10%Y-O-Y to Rs. 14.33 Cr. in Q3FY24 as compared to Rs. 13.02 Cr. in Q3FY23 and 50% in 9MFY24 to Rs.32.83 Cr. as compared to Rs. 21.88 Cr. in 9MFY23.
- EBITDA Increased by 12.50% to Rs.31.57 CR. in Q3FY24 vs. Rs.28.06
   Cr. in Q3FY24 and by 14.49% to Rs.79.52Cr. in 9MFY24 vs. Rs.69.46
   Cr. in 9MFY24.
- New State-of-Art ERW Pipes Plant at Sananad, Makhiyav is making significant progress and is at an advanced stage of commissioning. It is expected to be Operational by Q4FY24.