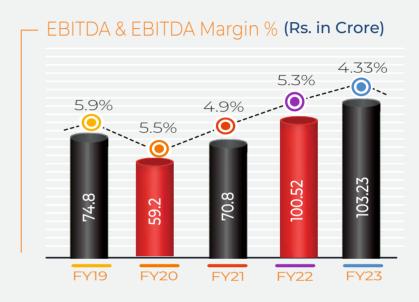

# CONSOLIDATED PROFITABILITY HIGHLIGHTS -Q3 & 9MFY24

| Particulars (Rs.Lacs)                    | Q3FY24   | Q3FY23   | Y-o-Y % | 9MFY24    | 9MFY23    | Y-o-Y % | FY23       |
|------------------------------------------|----------|----------|---------|-----------|-----------|---------|------------|
| Income From Operations                   | 63009.82 | 56928.65 | +10.68% | 201826.57 | 168398.95 | +19.85% | 2,38,584.7 |
| Raw Materials                            | 56874.58 | 51462.34 |         | 185366.06 | 154025.59 |         | 2,17,432.7 |
| Employee Cost                            | 730.09   | 619.25   |         | 2223.78   | 1837.15   |         | 2,640.2    |
| Other Cost                               | 2247.80  | 2040.80  |         | 6284.36   | 5590.27   |         | 8,190.7    |
| EBITDA                                   | 3157.35  | 2806.26  | +12.51% | 7952.37   | 6945.94   | +14.49% | 10321.1    |
| EBITDA Margin (%)                        | 5.01%    | 4.93%    |         | 3.94%     | 4.12%     |         | 4.3%       |
| Other Income                             | 44.19    | 51.82    |         | 144.59    | 196.43    |         | 226.2      |
| Depreciation                             | 375.31   | 362.12   |         | 954.34    | 853.72    |         | 1,377.2    |
| Interest                                 | 926.82   | 756.31   |         | 2760.66   | 2718.48   |         | 3,530.1    |
| Exceptional Items                        | 0.00     | 0.00     |         | 0.00      | 651.53    |         | 651.5      |
| Profit Before Tax                        | 1899.41  | 1739.65  | +9.18%  | 4381.96   | 2918.64   |         | 4988.5     |
| Tax                                      | 466.66   | 437.84   |         | 1101.40   | 734.58    |         | 1220.2     |
| Profit After Tax                         | 1432.75  | 1301.81  | +10.06% | 3280.56   | 2184.06   | +50.20% | 3768.15    |
| Total Comprehensive income (after taxes) | 1433.47  | 1301.81  | +10.11% | 3283.19   | 2187.81   | +50.06% | 3779.22    |
| Basic EPS ( in Rs.)                      | 1.09     | 1.09     |         | 2.49      | 1.78      |         | 3.06       |

### Q3&9MFY24- KEY HIGHLIGHTS

- Total Revenue increased by 11% Y-O-Y to Rs.630.09 Cr. in Q3 FY24 vs. Rs.569.29 Cr. in Q3FY23. Overall Revenue from Operation for 9MFY24 is also up by 20% to Rs.2018 Cr. as Compared to Rs.1683.98 Cr. in 9MFY23. The Growth is mainly led by higher sales volume, better sales realization and increase in share of value added products.
- Sales Volume increased by 8% Y-o-Y to 98512 MT in Q3FY24 as compared to 91232 MT in Q3FY23. Sales Volume for 9MFY24 up by 14% to 2,83,426 MT vs. 2,48,089 MT in 9MFY23.
- PAT increased by 10.10%Y-O-Y to Rs. 14.33 Cr. in Q3FY24 as compared to Rs. 13.02 Cr. in Q3FY23 and 50% in 9MFY24 to Rs.32.83 Cr. as compared to Rs. 21.88 Cr. in 9MFY23.
- EBITDA Increased by 12.50% to Rs.31.57 CR. in Q3FY24 vs. Rs.28.06
   Cr. in Q3FY24 and by 14.49% to Rs.79.52Cr. in 9MFY24 vs. Rs.69.46
   Cr. in 9MFY24.
- New State-of-Art ERW Pipes Plant at Sananad, Makhiyav is making significant progress and is at an advanced stage of commissioning. It is expected to be Operational by Q4FY24.