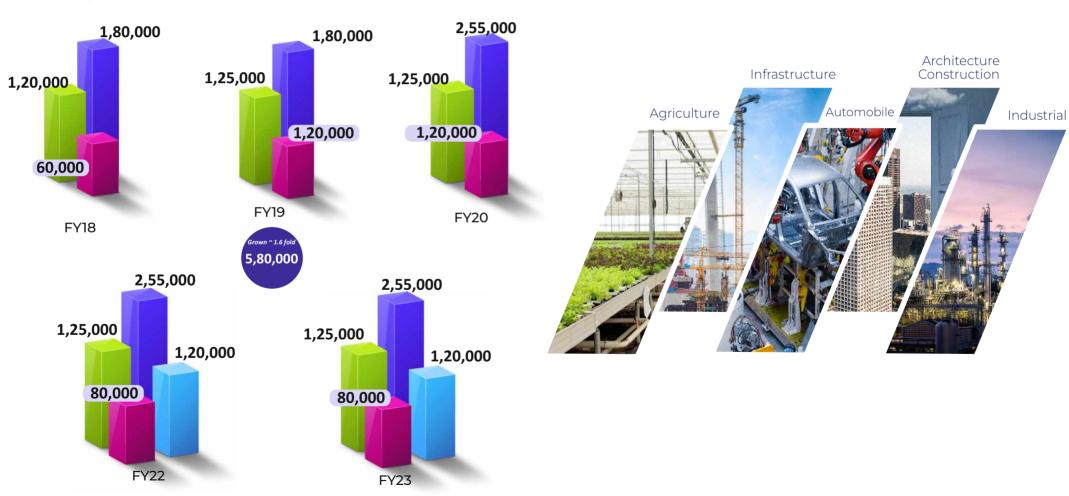

# Continued Investment in Building Competencies to Cater to Demand...

Enhancing Capacities Year-on-Year (Metric Tonnes per Annum)

Annual Financial Performanc

New Initiative

Company Overview

Strategic Focus & Future Prospects

| Plant<br>Location       | Capacity<br>(MTPA) | Product<br>Portfolio                                                                                                           |  |
|-------------------------|--------------------|--------------------------------------------------------------------------------------------------------------------------------|--|
| Sikandrabad,<br>UP      | 2,55,000           | MS Steel Pipes, Hollow Sections, GI Pipes, Cold Rolled Coils & Strips, GP Coils, GC Sheets, Crash Barriers, Color Coated Coils |  |
| Gujarat<br>Sanand,      | 1,25,000           | MS Steel Pipes, Hollow<br>Sections & GP Pipes                                                                                  |  |
| Hindupur, AP            | 1,20,000           | MS Steel Pipes,<br>Hollow Sections,<br>GI Pipes & GP Pipes                                                                     |  |
| Khopoli,<br>Maharashtra | 80,000             | MS Steel Pipes &<br>Hollow Sections,<br>CR Pipes, GP pipes                                                                     |  |
| Total                   | 5,80,000           | Diversified<br>Range                                                                                                           |  |