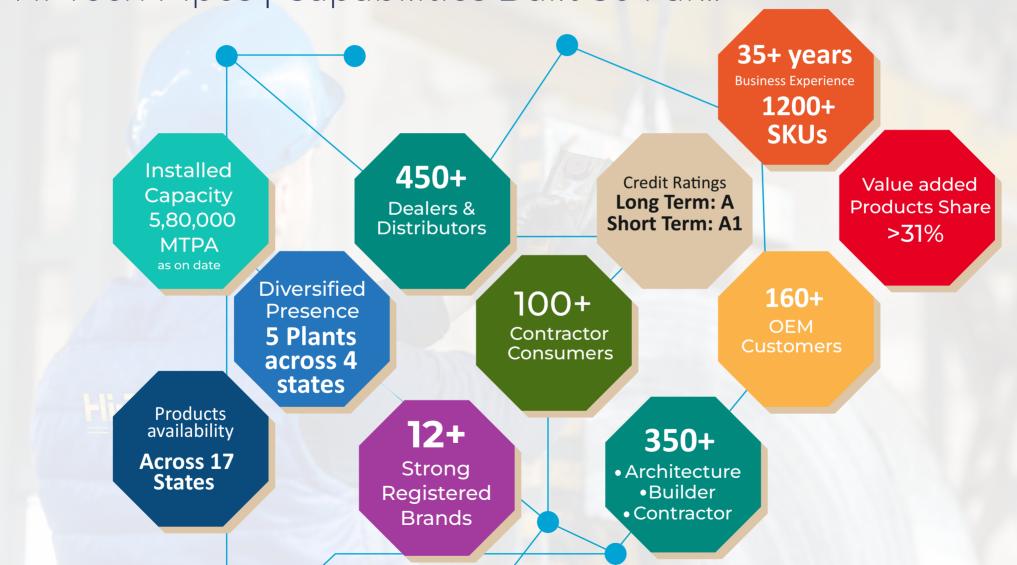

# Hi-Tech Pipes | Capabilities Built So Far...

Khopoli

Hindupur

Sanand

Sikanderabad

Annual Financial Performanc

New Initiative

Company Overviev

| Plant<br>Location       | Capacity<br>(MTPA) | Product<br>Portfolio                                                                                                           |  |
|-------------------------|--------------------|--------------------------------------------------------------------------------------------------------------------------------|--|
| Sikandrabad,<br>UP      | 2,55,000           | MS Steel Pipes, Hollow Sections, GI Pipes, Cold Rolled Coils & Strips, GP Coils, GC Sheets, Crash Barriers, Color Coated Coils |  |
| Gujarat<br>Sanand,      | 1,25,000           | MS Steel Pipes, Hollow<br>Sections & GP Pipes                                                                                  |  |
| Hindupur, AP            | 1,20,000           | MS Steel Pipes,<br>Hollow Sections,<br>GI Pipes & GP Pipes                                                                     |  |
| Khopoli,<br>Maharashtra | 80,000             | MS Steel Pipes &<br>Hollow Sections,<br>CR Pipes, GP pipes                                                                     |  |
| Total                   | 5,80,000           | Diversified<br>Range                                                                                                           |  |