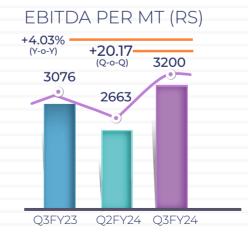

### Q3&9MFY24- KEY HIGHLIGHTS

- Total Revenue increased by 11% Y-O-Y to Rs.630.09 Cr. in Q3 FY24 vs. Rs.569.29 Cr. in Q3FY23. Overall Revenue from Operation for 9MFY24 is also up by 20% to Rs.2018 Cr. as Compared to Rs.1683.98 Cr. in 9MFY23. The Growth is mainly led by higher sales volume, better sales realization and increase in share of value added products.
- Sales Volume increased by 8% Y-o-Y to 98512 MT in Q3FY24 as compared to 91232 MT in Q3FY23. Sales Volume for 9MFY24 up by 14% to 2,83,426 MT vs. 2,48,089 MT in 9MFY23.
- PAT increased by 10.10%Y-O-Y to Rs. 14.33 Cr. in Q3FY24 as compared to Rs. 13.02 Cr. in Q3FY23 and 50% in 9MFY24 to Rs.32.83 Cr. as compared to Rs. 21.88 Cr. in 9MFY23.
- EBITDA Increased by 12.50% to Rs.31.57 CR. in Q3FY24 vs. Rs.28.06
   Cr. in Q3FY24 and by 14.49% to Rs.79.52Cr. in 9MFY24 vs. Rs.69.46
   Cr. in 9MFY24.
- New State-of-Art ERW Pipes Plant at Sananad, Makhiyav is making significant progress and is at an advanced stage of commissioning. It is expected to be Operational by Q4FY24.

### EBITDA Rs. Per Metric Ton

Annual Financial Performance

New Initiativ

Company Overviev

Strategic Focus & Future Prospect

Connect With