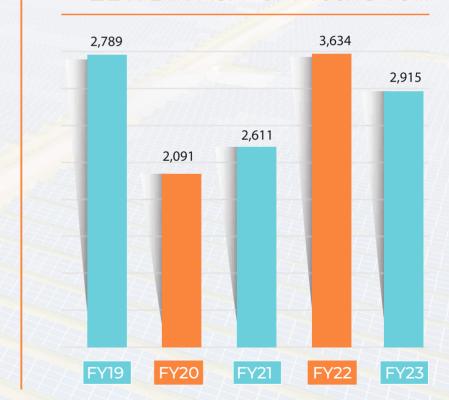

### EBITDA Rs. Per Metric Ton

Annual Financial Performance

New Initiativ

Company Overviev

Strategic Focus & Future Prospect

Connect With

# Key Performance Highlights Continued....

In Rs. Crore

Annual Financial Performance

New Initiativ

Company Overvie

Strategic Focus & Future Prospects

Connect With U