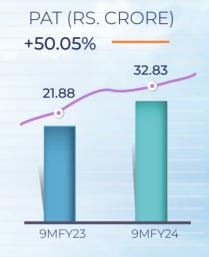

### Q3&9MFY24- KEY HIGHLIGHTS

- Total Revenue increased by 11% Y-O-Y to Rs.630.09 Cr. in Q3 FY24 vs. Rs.569.29 Cr. in Q3FY23. Overall Revenue from Operation for 9MFY24 is also up by 20% to Rs.2018 Cr. as Compared to Rs.1683.98 Cr. in 9MFY23. The Growth is mainly led by higher sales volume, better sales realization and increase in share of value added products.
- Sales Volume increased by 8% Y-o-Y to 98512 MT in Q3FY24 as compared to 91232 MT in Q3FY23. Sales Volume for 9MFY24 up by 14% to 2,83,426 MT vs. 2,48,089 MT in 9MFY23.
- PAT increased by 10.10%Y-O-Y to Rs. 14.33 Cr. in Q3FY24 as compared to Rs. 13.02 Cr. in Q3FY23 and 50% in 9MFY24 to Rs.32.83 Cr. as compared to Rs. 21.88 Cr. in 9MFY23.
- EBITDA Increased by 12.50% to Rs.31.57 CR. in Q3FY24 vs. Rs.28.06
   Cr. in Q3FY24 and by 14.49% to Rs.79.52Cr. in 9MFY24 vs. Rs.69.46
   Cr. in 9MFY24.
- New State-of-Art ERW Pipes Plant at Sananad, Makhiyav is making significant progress and is at an advanced stage of commissioning. It is expected to be Operational by Q4FY24.