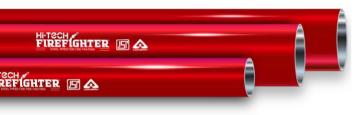

# New Initiatives- New Products Launched

- A Fire-Fighting system is the most essen-tial part of the building services, with an aim to protect life and property.
- Sizes normally range from 25 mm to 150-mm NB "C" Class MS Pipes with plain end or socketed conforming to IS: 1239 & IS: 3589 specifications.
- ✓ A Brown field expansion in our Sikandrabad Facility Commercial Production of Color Coating Line having an installed capacity of 50,000 MT started on 01<sup>st</sup> January, 2023
- "Hi-Tech ColorStar" are premium color coated coils used in Warehouses, Industrial Sheds, Bus Body, Metros, Hilly areas, Wall Cladding, Doors and Window Frames etc. It is a Value Added Product for the company and will increase the margins in medium and long run.