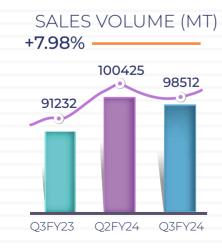

### Q3&9MFY24- KEY HIGHLIGHTS

- Total Revenue increased by 11% Y-O-Y to Rs.630.09 Cr. in Q3 FY24 vs. Rs.569.29 Cr. in Q3FY23. Overall Revenue from Operation for 9MFY24 is also up by 20% to Rs.2018 Cr. as Compared to Rs.1683.98 Cr. in 9MFY23. The Growth is mainly led by higher sales volume, better sales realization and increase in share of value added products.
- Sales Volume increased by 8% Y-o-Y to 98512 MT in Q3FY24 as compared to 91232 MT in Q3FY23. Sales Volume for 9MFY24 up by 14% to 2,83,426 MT vs. 2,48,089 MT in 9MFY23.
- PAT increased by 10.10%Y-O-Y to Rs. 14.33 Cr. in Q3FY24 as compared to Rs. 13.02 Cr. in Q3FY23 and 50% in 9MFY24 to Rs.32.83 Cr. as compared to Rs. 21.88 Cr. in 9MFY23.
- EBITDA Increased by 12.50% to Rs.31.57 CR. in Q3FY24 vs. Rs.28.06
   Cr. in Q3FY24 and by 14.49% to Rs.79.52Cr. in 9MFY24 vs. Rs.69.46
   Cr. in 9MFY24.
- New State-of-Art ERW Pipes Plant at Sananad, Makhiyav is making significant progress and is at an advanced stage of commissioning. It is expected to be Operational by Q4FY24.