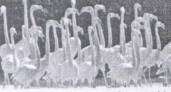

गाऊंड करण्यात आले असन एअरक्राफ्ट इजिनियर या हि तपायणी करत आरेत. अवताना हो घटना घाली, परंत्

माहिती विमानतळ अधिकाव्यांन देण्यात आली. सध्या हे विमान

खारफुटी संरक्षण कक्षाचे अतिरिक मुखय चनसंरखक गय बाग गावाराव यांनी टिलेल्या माहितीनमार या परिसरात २९

पलेमिंगोंचे मृतदेह सापडले आहे. या घटनेत आण्डती फ्लेमिंगों मारले गेले आहेत का, माचा मोरत गर आहे. लक्ष्मीनगरजवळ (घाटकोपर पूर्वेचे उत्तर टोक) येथे हा प्रकार घडला अगून विमानतल प्रशासनले विमानाची पश्यांना घडक बसल्याच्या घटनेला दुनोरा दिला आहे. खारफुटी संरक्षण कक्षाये वपसंरक्षक दीपक खाडे यांनी ही भाविसी दिली. वनशकी' या स्वयंग्रेवी संस्थेचे

पर्वायरणवादी ही, स्टॉलन म्हणाले पक्षी करामुळे विमानावर घडकले

न आहे याचा तपास कला चात आह. अभवारण्य क्षेत्रातून जानाच्या नयीन बोजवाहिन्यांमुळे पश्चांची दिशागूल होत आहे, असा माहा अंदाज आहे. त्याला कथोच परवानगी द्यायला नको होती. ययांची मार्ग अनेक जेते साजवातिन्यांना परवानम्या देताना (पूर्वी अभयाण्यात प्रवेश दिला जात मण्डता) वन्यजीव मंडळाने चीज कंपनीसमोर शरणायती महत्वान पान कर्पनल्पार संस्थातन धरकरली होती. डाणे खाढी चन्यजीव अभयास्थ्य नष्ट करून योजकंपनीने टॉबर्स डपारले आहे,' असे स्टॉलन