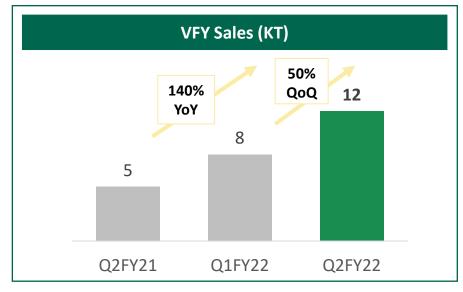

Source: Company estimates, Industry data, USDA, CCF Group and redbook

Viscose business reported strong operational and financial performance buoyed by strong demand

VFY production and sales volume improved QoQ and YoY basis on liquidation of inventory in the value chain driven by strong demand and lower imports

### VISCOSE BUSINESS SUMMARY

| Particulars |                                                                                                                           | Quarterly                                                                                                                                                                                                                          |                                                                                                                                                                                                                                                                                                                                                                                                                                                                                                                                                                                                             | Half Year                                                                                                                                                                                                                                                                                                                                                                                                                                                                                                                                                                                                                                |                                                                                                                                                                                                                                                                                                                                                                                                                                                                                                                                                                                                                                                                                                          |                                                                                                                                                                                                                                                                                                                                                                                                                                                                                                                                                                                                                                                                                                                       |
|-------------|---------------------------------------------------------------------------------------------------------------------------|------------------------------------------------------------------------------------------------------------------------------------------------------------------------------------------------------------------------------------|-------------------------------------------------------------------------------------------------------------------------------------------------------------------------------------------------------------------------------------------------------------------------------------------------------------------------------------------------------------------------------------------------------------------------------------------------------------------------------------------------------------------------------------------------------------------------------------------------------------|------------------------------------------------------------------------------------------------------------------------------------------------------------------------------------------------------------------------------------------------------------------------------------------------------------------------------------------------------------------------------------------------------------------------------------------------------------------------------------------------------------------------------------------------------------------------------------------------------------------------------------------|----------------------------------------------------------------------------------------------------------------------------------------------------------------------------------------------------------------------------------------------------------------------------------------------------------------------------------------------------------------------------------------------------------------------------------------------------------------------------------------------------------------------------------------------------------------------------------------------------------------------------------------------------------------------------------------------------------|-----------------------------------------------------------------------------------------------------------------------------------------------------------------------------------------------------------------------------------------------------------------------------------------------------------------------------------------------------------------------------------------------------------------------------------------------------------------------------------------------------------------------------------------------------------------------------------------------------------------------------------------------------------------------------------------------------------------------|
|             |                                                                                                                           | Q2FY21                                                                                                                                                                                                                             | % Change                                                                                                                                                                                                                                                                                                                                                                                                                                                                                                                                                                                                    | H1FY22                                                                                                                                                                                                                                                                                                                                                                                                                                                                                                                                                                                                                                   | H1FY21                                                                                                                                                                                                                                                                                                                                                                                                                                                                                                                                                                                                                                                                                                   | % Change                                                                                                                                                                                                                                                                                                                                                                                                                                                                                                                                                                                                                                                                                                              |
|             |                                                                                                                           |                                                                                                                                                                                                                                    |                                                                                                                                                                                                                                                                                                                                                                                                                                                                                                                                                                                                             |                                                                                                                                                                                                                                                                                                                                                                                                                                                                                                                                                                                                                                          |                                                                                                                                                                                                                                                                                                                                                                                                                                                                                                                                                                                                                                                                                                          |                                                                                                                                                                                                                                                                                                                                                                                                                                                                                                                                                                                                                                                                                                                       |
| КТРА        | 591                                                                                                                       | 566                                                                                                                                                                                                                                | 4                                                                                                                                                                                                                                                                                                                                                                                                                                                                                                                                                                                                           | 591                                                                                                                                                                                                                                                                                                                                                                                                                                                                                                                                                                                                                                      | 566                                                                                                                                                                                                                                                                                                                                                                                                                                                                                                                                                                                                                                                                                                      | 4                                                                                                                                                                                                                                                                                                                                                                                                                                                                                                                                                                                                                                                                                                                     |
| КТРА        | 48                                                                                                                        | 46                                                                                                                                                                                                                                 | 4                                                                                                                                                                                                                                                                                                                                                                                                                                                                                                                                                                                                           | 48                                                                                                                                                                                                                                                                                                                                                                                                                                                                                                                                                                                                                                       | 46                                                                                                                                                                                                                                                                                                                                                                                                                                                                                                                                                                                                                                                                                                       | 4                                                                                                                                                                                                                                                                                                                                                                                                                                                                                                                                                                                                                                                                                                                     |
|             |                                                                                                                           |                                                                                                                                                                                                                                    |                                                                                                                                                                                                                                                                                                                                                                                                                                                                                                                                                                                                             |                                                                                                                                                                                                                                                                                                                                                                                                                                                                                                                                                                                                                                          |                                                                                                                                                                                                                                                                                                                                                                                                                                                                                                                                                                                                                                                                                                          |                                                                                                                                                                                                                                                                                                                                                                                                                                                                                                                                                                                                                                                                                                                       |
| КТ          | 146                                                                                                                       | 128                                                                                                                                                                                                                                | 14                                                                                                                                                                                                                                                                                                                                                                                                                                                                                                                                                                                                          | 279                                                                                                                                                                                                                                                                                                                                                                                                                                                                                                                                                                                                                                      | 165                                                                                                                                                                                                                                                                                                                                                                                                                                                                                                                                                                                                                                                                                                      | 69                                                                                                                                                                                                                                                                                                                                                                                                                                                                                                                                                                                                                                                                                                                    |
| КТ          | 11                                                                                                                        | 5                                                                                                                                                                                                                                  | 120                                                                                                                                                                                                                                                                                                                                                                                                                                                                                                                                                                                                         | 21                                                                                                                                                                                                                                                                                                                                                                                                                                                                                                                                                                                                                                       | 6                                                                                                                                                                                                                                                                                                                                                                                                                                                                                                                                                                                                                                                                                                        | 250                                                                                                                                                                                                                                                                                                                                                                                                                                                                                                                                                                                                                                                                                                                   |
|             |                                                                                                                           |                                                                                                                                                                                                                                    |                                                                                                                                                                                                                                                                                                                                                                                                                                                                                                                                                                                                             |                                                                                                                                                                                                                                                                                                                                                                                                                                                                                                                                                                                                                                          |                                                                                                                                                                                                                                                                                                                                                                                                                                                                                                                                                                                                                                                                                                          |                                                                                                                                                                                                                                                                                                                                                                                                                                                                                                                                                                                                                                                                                                                       |
| KT          | 154                                                                                                                       | 131                                                                                                                                                                                                                                | 18                                                                                                                                                                                                                                                                                                                                                                                                                                                                                                                                                                                                          | 266                                                                                                                                                                                                                                                                                                                                                                                                                                                                                                                                                                                                                                      | 174                                                                                                                                                                                                                                                                                                                                                                                                                                                                                                                                                                                                                                                                                                      | 53                                                                                                                                                                                                                                                                                                                                                                                                                                                                                                                                                                                                                                                                                                                    |
| КТ          | 12                                                                                                                        | 5                                                                                                                                                                                                                                  | 140                                                                                                                                                                                                                                                                                                                                                                                                                                                                                                                                                                                                         | 20                                                                                                                                                                                                                                                                                                                                                                                                                                                                                                                                                                                                                                       | 7                                                                                                                                                                                                                                                                                                                                                                                                                                                                                                                                                                                                                                                                                                        | 186                                                                                                                                                                                                                                                                                                                                                                                                                                                                                                                                                                                                                                                                                                                   |
| Rs. Cr.     | 3,005                                                                                                                     | 1,679                                                                                                                                                                                                                              | 79                                                                                                                                                                                                                                                                                                                                                                                                                                                                                                                                                                                                          | 5,108                                                                                                                                                                                                                                                                                                                                                                                                                                                                                                                                                                                                                                    | 2,236                                                                                                                                                                                                                                                                                                                                                                                                                                                                                                                                                                                                                                                                                                    | 128                                                                                                                                                                                                                                                                                                                                                                                                                                                                                                                                                                                                                                                                                                                   |
| Rs. Cr.     | 580                                                                                                                       | 193                                                                                                                                                                                                                                | 201                                                                                                                                                                                                                                                                                                                                                                                                                                                                                                                                                                                                         | 1,068                                                                                                                                                                                                                                                                                                                                                                                                                                                                                                                                                                                                                                    | 80                                                                                                                                                                                                                                                                                                                                                                                                                                                                                                                                                                                                                                                                                                       | 1,242                                                                                                                                                                                                                                                                                                                                                                                                                                                                                                                                                                                                                                                                                                                 |
| %           | 19%                                                                                                                       | 11%                                                                                                                                                                                                                                |                                                                                                                                                                                                                                                                                                                                                                                                                                                                                                                                                                                                             | 21%                                                                                                                                                                                                                                                                                                                                                                                                                                                                                                                                                                                                                                      | 4%                                                                                                                                                                                                                                                                                                                                                                                                                                                                                                                                                                                                                                                                                                       |                                                                                                                                                                                                                                                                                                                                                                                                                                                                                                                                                                                                                                                                                                                       |
| Rs. Cr.     | 472                                                                                                                       | 83                                                                                                                                                                                                                                 | 467                                                                                                                                                                                                                                                                                                                                                                                                                                                                                                                                                                                                         | 855                                                                                                                                                                                                                                                                                                                                                                                                                                                                                                                                                                                                                                      | -138                                                                                                                                                                                                                                                                                                                                                                                                                                                                                                                                                                                                                                                                                                     | -                                                                                                                                                                                                                                                                                                                                                                                                                                                                                                                                                                                                                                                                                                                     |
| Rs. Cr.     | 8,811                                                                                                                     | 8,377                                                                                                                                                                                                                              | 5                                                                                                                                                                                                                                                                                                                                                                                                                                                                                                                                                                                                           | 8,811                                                                                                                                                                                                                                                                                                                                                                                                                                                                                                                                                                                                                                    | 8,377                                                                                                                                                                                                                                                                                                                                                                                                                                                                                                                                                                                                                                                                                                    | 5                                                                                                                                                                                                                                                                                                                                                                                                                                                                                                                                                                                                                                                                                                                     |
| %           | 32%                                                                                                                       | 5%                                                                                                                                                                                                                                 |                                                                                                                                                                                                                                                                                                                                                                                                                                                                                                                                                                                                             | 29%                                                                                                                                                                                                                                                                                                                                                                                                                                                                                                                                                                                                                                      | -4%                                                                                                                                                                                                                                                                                                                                                                                                                                                                                                                                                                                                                                                                                                      |                                                                                                                                                                                                                                                                                                                                                                                                                                                                                                                                                                                                                                                                                                                       |
|             | КТРА<br>КТ<br>КТ<br>КТ<br>КТ<br><b>Rs. Cr.</b><br><b>Rs. Cr.</b><br>%<br><b>Rs. Cr.</b><br>%<br><b>Rs. Cr.</b><br>Rs. Cr. | Q2FY22       KTPA     591       KTPA     48       KTPA     48       KT     146       KT     111       KT     1154       KT     154       KT     121       KT     580       %     19%       Rs. Cr.     472       Rs. Cr.     8,811 | Q2FY22     Q2FY21       KTPA     591     566       KTPA     48     46       KTPA     48     46       KTPA     146     128       KT     146     128       KT     111     55       KT     154     131       KT     154     1467       Ms. Cr.     3,005     1,679       %     19%     11%       %     19%     11%       Rs. Cr.     8,811     8,377 | Q2FY22     Q2FY21     % Change       KTPA     591     566     4       KTPA     48     46     4       KTPA     48     46     4       KTPA     146     128     14       KT     111     5     120       KT     154     131     18       KT     1580     193     201       %     19%     11%     11%       %     19%     11%     11%       Rs. Cr.     8,811     8,377     5 | Q2FY22     Q2FY21     % Change       KTPA     591     566     4     591       KTPA     591     566     4     591       KTPA     591     566     4     48       KTPA     48     46     4     48       KT     146     128     14     279       KT     111     5     120     21       KT     154     131     18     266       KT     120     5     140     20       Rs. Cr.     3,005     1,679     79     5,108       %     19%     11%     21%     21%       %     19%     11%     21%     38,311       %     19%     11%     5     8,811 | Q2FY22     Q2FY21     % Change     H1FY22     H1FY21       KTPA     591     566     4     591     566       KTPA     591     566     4     591     566       KTPA     48     46     4     48     46       KT     146     128     14     279     165       KT     111     5     120     21     6       KT     154     131     18     266     174       KT     120     5     140     20     7       Rs. Cr.     3,005     1,679     79     5,108     2,236       %     19%     11%     21%     4%       %     19%     11%     21%     4%       %     19%     11%     5< |