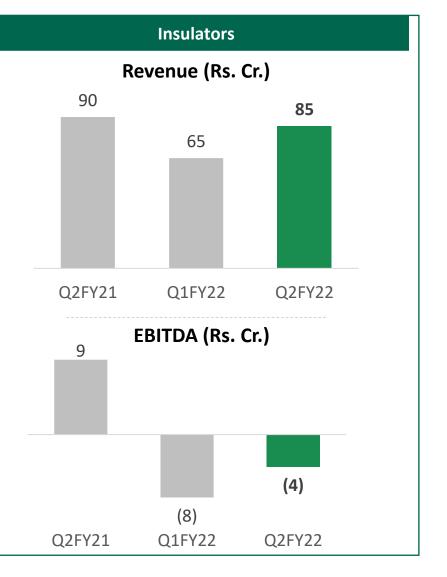

$\bigcirc$ 

 $\bigcirc$ 



#### **CAUSTIC – KEY OPERATIONAL METRICS**







The capacity utilization of Caustic soda business improved in Q2FY22 to 86%

The Chlorine consumption in VAPs stood at 27% in Q2FY22 which is expected to increase with the commissioning of CMS facility at Vilayat



 $\bigcirc$ 

EBITDA from Chlorine derivatives witnessed a marginal improvement sequentially in Q2FY22 but was significantly lower on YoY basis with lower demand and higher input cost



Chlor-Alkali business witnessed an improvement in operational performance and an increase in ECU realisation
on YoY basis. The rise in the power cost, other input cost for VAPs and fixed cost impacted the EBITDA for Q2FY22





#### Sustainability

Appendix



#### **FINANCIAL PERFORMANCE – OTHER BUSINESSES**





Appendix



#### FINANCIAL PERFORMANCE – UltraTech



© Consolidated sales volume grew by 8% YoY to 21.64 MTPA in Q2FY22. Consolidated revenue up by 16% YoY to Rs.12,017 Cr. and EBITDA grew to Rs.2,855 Cr.

Energy cost was up 17% YoY; Logistics cost was up 6% YoY, Raw Material cost was up 3% YoY

Out of the 19.5 MTPA capacity expansion program, commissioned capacity of 0.6 MTPA each at Patliputra
(Bihar) and Dankuni (West Bengal) in Q2FY22, taking the total capacity to 112.5 MTPA



O



Consolidated revenue and net profit after minority interest for Q2FY22 are up 22% YoY and 43% YoY to Rs.5,593 Cr. and Rs.377 Cr. respectively

The Net Interest Margin (incl. fee income) for NBFC business is up 91 bps YoY to 6.23% in Q2FY22; The Net Interest Income is up 21% YoY to Rs.765 Cr.

In Asset Ma