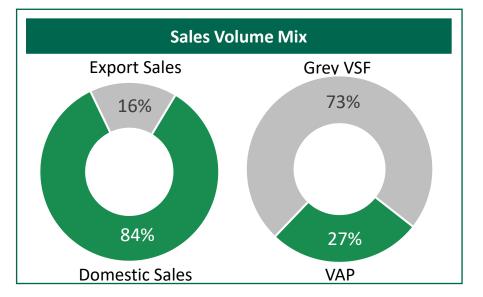

#### FINANCIAL PERFORMANCE - VISCOSE

VAP share in overall portfolio increased to 27% in Q2FY22 from 15% in Q2FY21

Share of domestic sales increased to 84% in Q2FY22 from 69% in Q1FY22, with the opening of the economy and revival in textile demand