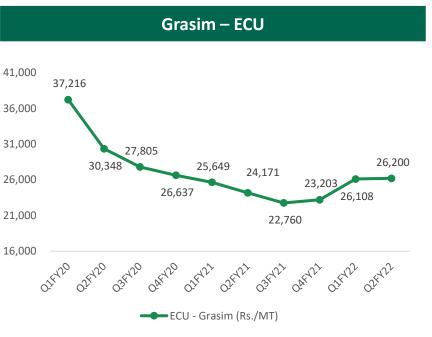

#### **FINANCIAL PERFORMANCE - CHEMICALS**

Caustic soda prices in India recovered from multi-quarter lows supported by recovery in demand, tightness in supply led by production losses and higher export sales driven by better export realisation

The domestic demand for caustic soda was driven by textile and pulp & paper sector

Chlorine realisation turned marginally negative for the quarter due to weak end-products demand

 $\bigcirc$ 

 $\bigcirc$ 

#### **CAUSTIC – KEY OPERATIONAL METRICS**

The capacity utilization of Caustic soda business improved in Q2FY22 to 86%

The Chlorine consumption in VAPs stood at 27% in Q2FY22 which is expected to increase with the commissioning of CMS facility at Vilayat

 $\bigcirc$ 

EBITDA from Chlorine derivatives witnessed a marginal improvement sequentially in Q2FY22 but was significantly lower on YoY basis with lower demand and higher input cost

Chlor-Alkali business witnessed an improvement in operational performance and an increase in ECU realisation
on YoY basis. The rise in the power cost, other input cost for VAPs and fixed cost impacted the EBITDA for Q2FY22