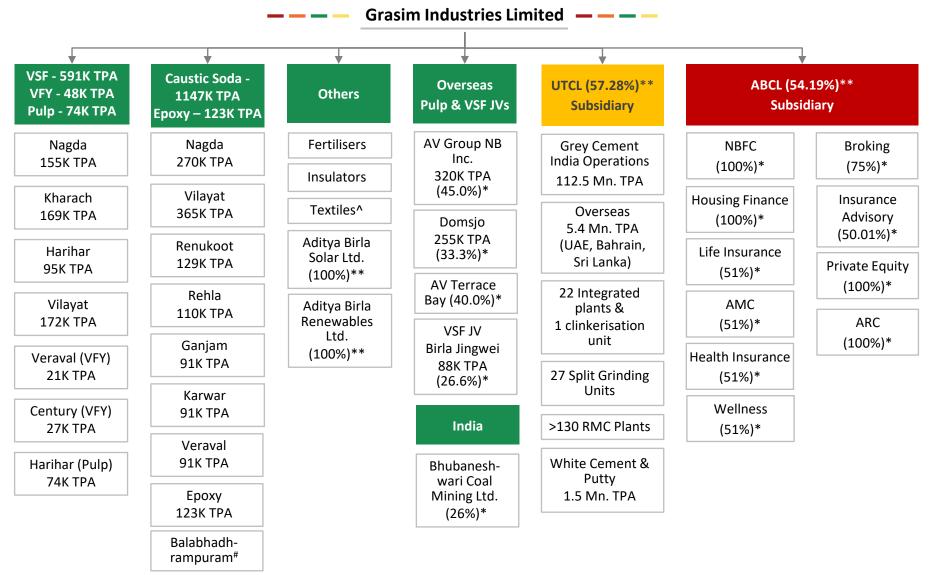

#### **GRASIM GROUP STRUCTURE**

Note: Caustic Soda Capacity has increased to 1209 KTPA and VSF capacity has increased to 700.5 KTPA from October'21 and November'21 respectively.