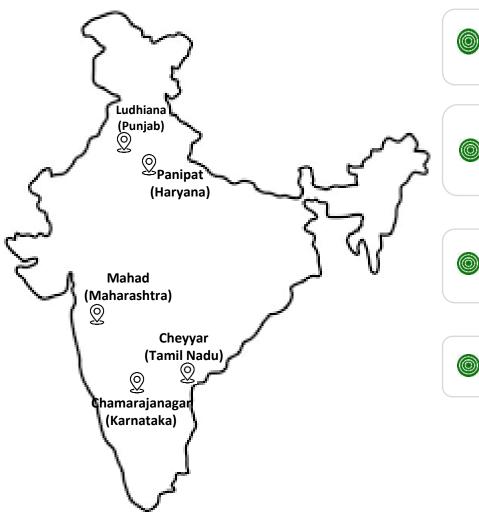

#### **PAINTS BUSINESS**

#### **Manufacturing Plant locations**

Overall capex spent of Rs.267Cr. (YTD FY22) primarily on acquisition of land parcels close to consumption hubs

Environmental clearance process is ongoing across various project sites and is in different stages of progress

Basic Engineering and Detailed Engineering contract has been awarded for all project sites

Ordering of major equipment is under progress; Civil work to commence post environmental clearance

**STRONG BALANCE SHEET** 