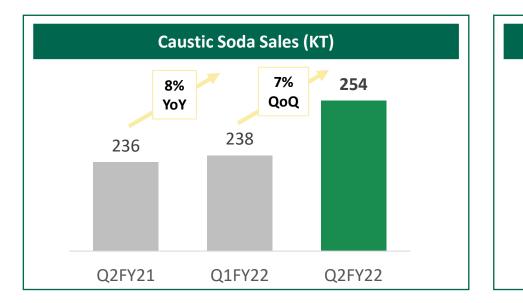

#### **CHEMICAL BUSINESS SUMMARY**

| Particulars                   |         | Quarterly |        |                                    | Half Year |        |          |
|-------------------------------|---------|-----------|--------|------------------------------------|-----------|--------|----------|
|                               |         | Q2FY22    | Q2FY21 | <sup>-</sup> % Change <sup>-</sup> | H1FY22    | H1FY21 | % Change |
| Capacity*                     | КТРА    | 1,147     | 1,147  | -                                  | 1,147     | 1,147  | -        |
| Production*                   | КТ      | 249       | 232    | 7                                  | 491       | 370    | 33       |
| Sales Volume*                 | КТ      | 254       | 236    | 8                                  | 493       | 375    | 31       |
| Revenue                       | Rs. Cr. | 1,627     | 1,126  | 44                                 | 3,063     | 1,827  | 68       |
| EBITDA                        | Rs. Cr. | 232       | 187    | 24                                 | 507       | 228    | 122      |
| EBITDA Margin                 | %       | 14%       | 17%    |                                    | 17%       | 12%    |          |
| EBIT                          | Rs. Cr. | 160       | 117    | 37                                 | 363       | 88     | 310      |
| Capital Employed (Incl. CWIP) | Rs. Cr. | 5,517     | 5,039  | 9                                  | 5,517     | 5,039  | 9        |
| ROAvCE (Excl. CWIP)           | %       | 15%       | 11%    |                                    | 17%       | 4%     |          |

\* Volume data is for Caustic Soda only. Revenue and EBITDA are for all products in the chemical segment