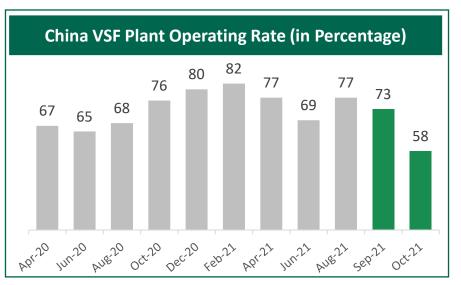

#### **INDUSTRY PERFORMANCE - VISCOSE**

Chinese VSF industry's performance was impacted by multiple headwinds like restriction in energy consumption leading to production cuts, and supply chain issues (container shortages)

The operating rates (OR) of fibre and yarn manufacturers corrected due to sharp production cuts. Chinese VSF industry OR dipped to 73% in Q2FY22 and further dipped to 58% in October-21

While China faced a demand slow-down during the quarter leading to an increase in inventory, it has since improved post the national holiday (First Week October)

Source: Company estimates, Industry data, USDA, CCF Group and redbook

 $(\bigcirc)$ 