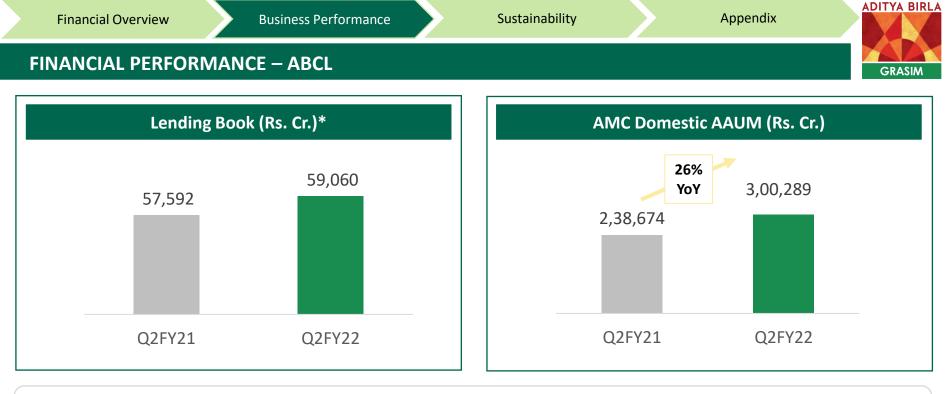

The Net Interest Margin (incl. fee income) for NBFC business is up 91 bps YoY to 6.23% in Q2FY22; The Net Interest Income is up 21% YoY to Rs.765 Cr.

In Asset Management, the Domestic AAUM increased to Rs.3,00,289 Cr. (Q2FY22), up 26% YoY. The PBT/AAUM increased from 27.3 in Q2FY21 to 30.5 bps in Q2FY22