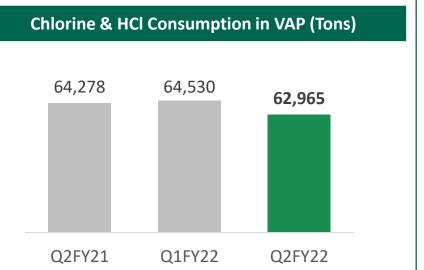

#### **CAUSTIC – KEY OPERATIONAL METRICS**

The capacity utilization of Caustic soda business improved in Q2FY22 to 86%

The Chlorine consumption in VAPs stood at 27% in Q2FY22 which is expected to increase with the commissioning of CMS facility at Vilayat