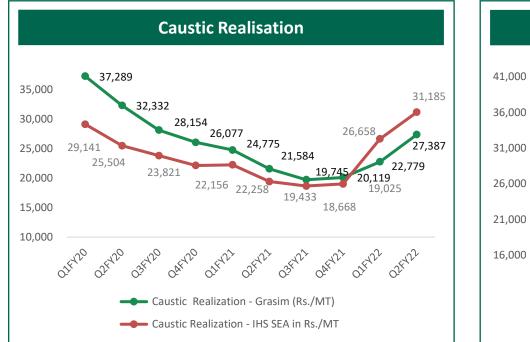

#### **FINANCIAL PERFORMANCE - CHEMICALS**

Caustic soda prices in India recovered from multi-quarter lows supported by recovery in demand, tightness in supply led by production losses and higher export sales driven by better export realisation