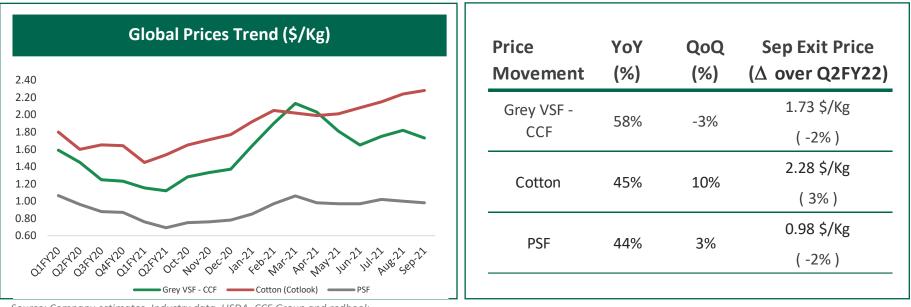

VSF prices after maintaining a range bound movement from April to September-21, started to trend up from Oct-21 driven by favorable demand-supply balance, higher input costs and strong prices of all fibres e.g. Cotton and Polyester

Source: Company estimates, Industry data, USDA, CCF Group and redbook

Viscose business reported strong operational and financial performance buoyed by strong demand

VFY production and sales volume improved QoQ and YoY basis on liquidation of inventory in the value chain driven by strong demand and lower imports