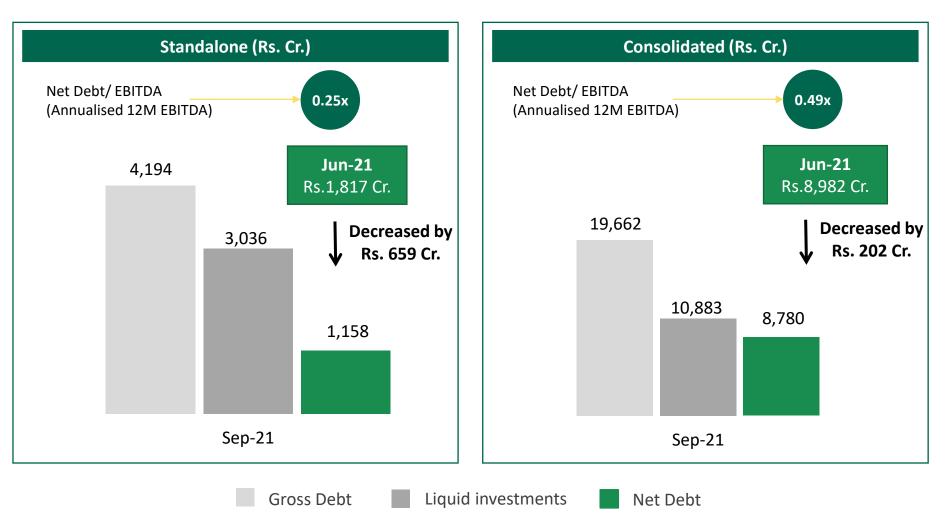

#### **BALANCE SHEET**

| Standalone  | (Rs. Cr.)   |                                                          | Consolidate | d (Rs. Cr.) |
|-------------|-------------|----------------------------------------------------------|-------------|-------------|
| 30th Sep'21 | 31st Mar'21 | EQUITY & LIABILITIES                                     | 30th Sep'21 | 31st Mar'21 |
| 46,505      | 42,948      | Net Worth                                                | 70,625      | 65,494      |
| -           | -           | Non Controlling Interest                                 | 38,257      | 37,068      |
| -           | -           | Borrowings related to financial services                 | 50,058      | 50,167      |
| 4,194       | 4,163       | Other Borrowings                                         | 19,662      | 25,879      |
| 62          | 60          | Lease Liability                                          | 1,642       | 1,669       |
| 1,981       | 1,734       | Deferred Tax Liability (Net)                             | 8,802       | 8,457       |
| -           | -           | Policy Holders Liabilities                               | 57,315      | 52,476      |
| 6,957       | 5,795       | Other Liabilities & Provisions                           | 27,865      | 26,285      |
| 59,698      | 54,700      | SOURCES OF FUNDS                                         | 2,74,227    | 2,67,493    |
| 30th Sep'21 | 31st Mar'21 | ASSETS                                                   | 30th Sep'21 | 31st Mar'21 |
| 10,721      | 10,707      | Net Fixed Assets                                         | 62,419      | 63,037      |
| 4,887       | 4,129       | Capital WIP & Advances                                   | 10,571      | 8,039       |
| 300         | 257         | Right of Use - Lease (including Leasehold Land)          | 1,957       | 1,972       |
| 3           | 3           | Goodwill                                                 | 20,042      | 20,014      |
|             |             | Investments:                                             |             |             |
| 2,636       | 2,636       | UltraTech Cement (Subsidiary)                            | -           | _           |
| 17,847      | 17,847      | AB Capital (Subsidiary)                                  | -           | -           |
| -           |             | AMC (JV)                                                 | 5,606       | -           |
| 765         | 765         | Investment in other equity accounted investees           | 1,405       | 6,838       |
| 3,036       | 3,249       | Liquid Investments                                       | 10,883      | 17,249      |
| 3,948       | 3,069       | Vodafone Idea                                            | 3,948       | 3,069       |
| 8,130       | 6,074       | Other Investments(Hindalco, ABFRL, AB Capital surplus ir | 8,423       | 5,757       |
| -           | -           | Investment of Insurance Business                         | 29,649      | 27,135      |
| -           | -           | Assets held to cover linked liabilities                  | 30,240      | 27,969      |
| -           | -           | Loans and advances of financing activities               | 59,748      | 59,947      |
| 7,426       | 5,965       | Other Assets, Loans & Advances                           | 29,335      | 26,468      |
| 59,698      | 54,700      | APPLICATION OF FUNDS                                     | 2,74,227    | 2,67,493    |
| 1,158       |             | Net Debt / (Surplus)                                     | 8,780       | 8,630       |