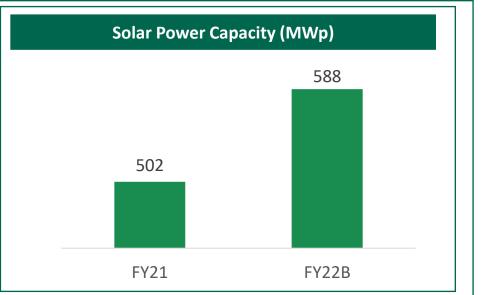

### FINANCIAL PERFORMANCE – Aditya Birla Renewables

|                                              | (Solar Pow                                                | <u> </u>                                                                                   |  |  |
|----------------------------------------------|-----------------------------------------------------------|--------------------------------------------------------------------------------------------|--|--|
|                                              |                                                           | Rs. Cr.                                                                                    |  |  |
| Q2FY21                                       | Q1FY22                                                    | Q2FY22                                                                                     |  |  |
| 34                                           | 59                                                        | 49                                                                                         |  |  |
| 25                                           | 49                                                        | 42                                                                                         |  |  |
| 15                                           | 36                                                        | 28                                                                                         |  |  |
| Capital Employed 1,628 1,859<br>(Incl. CWIP) |                                                           |                                                                                            |  |  |
|                                              |                                                           | Sep-21                                                                                     |  |  |
| Total Cumulative installed capacity (MW)     |                                                           |                                                                                            |  |  |
| No. of Projects                              |                                                           |                                                                                            |  |  |
| - Capacity with Group Companies (MW)         |                                                           |                                                                                            |  |  |
| - No. of Projects with Group Companies       |                                                           |                                                                                            |  |  |
|                                              | 34<br>25<br>15<br>1,628<br>alled capacity<br>Companies (N | 34   59     25   49     15   36     1,628   1,859     alled capacity (MW)   Companies (MW) |  |  |

- Commissioned 2.99 MWp plant at two of its location in Q2FY22
- 335MWp of capacity to be commissioned in FY22 and FY23