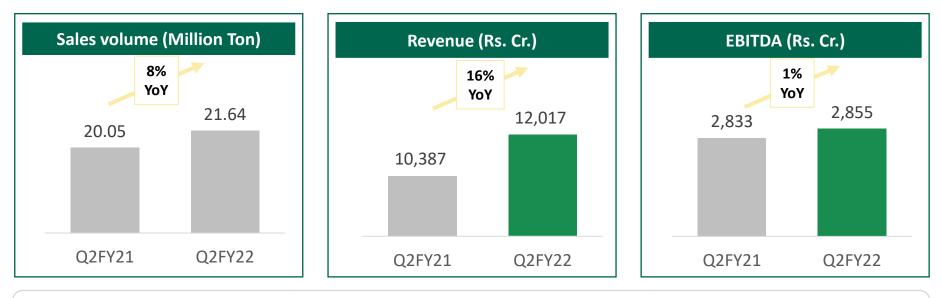

#### FINANCIAL PERFORMANCE – UltraTech

© Consolidated sales volume grew by 8% YoY to 21.64 MTPA in Q2FY22. Consolidated revenue up by 16% YoY to Rs.12,017 Cr. and EBITDA grew to Rs.2,855 Cr.

Energy cost was up 17% YoY; Logistics cost was up 6% YoY, Raw Material cost was up 3% YoY