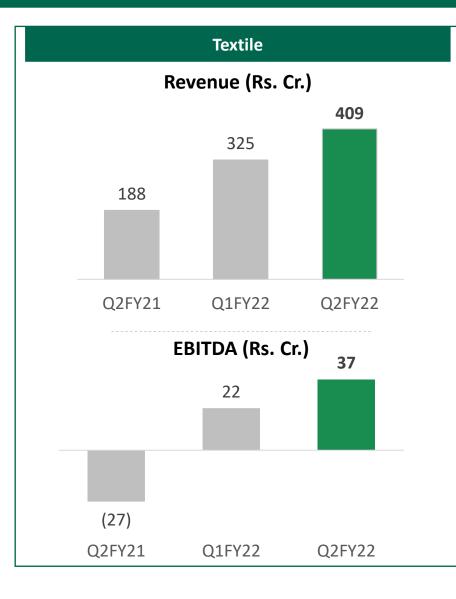

c$ 

 $\bigcirc$ 

 $\bigcirc$ 



#### **CAUSTIC – KEY OPERATIONAL METRICS**







The capacity utilization of Caustic soda business improved in Q2FY22 to 86%

The Chlorine consumption in VAPs stood at 27% in Q2FY22 which is expected to increase with the commissioning of CMS facility at Vilayat



 $\bigcirc$ 

EBITDA from Chlorine derivatives witnessed a marginal improvement sequentially in Q2FY22 but was significantly lower on YoY basis with lower demand and higher input cost



Chlor-Alkali business witnessed an improvement in operational performance and an increase in ECU realisation
on YoY basis. The rise in the power cost, other input cost for VAPs and fixed cost impacted the EBITDA for Q2FY22





#### Sustainability

Appendix



#### **FINANCIAL PERFORMANCE – OTHER BUSINESSES**





Appendix



#### FINANCIAL PERFORMANCE – UltraTech



© Consolidated sales volume grew by 8% YoY to 21.64 MTPA in Q2FY22. Consolidated revenue up by 16% YoY to Rs.12,017 Cr. and EBITDA grew to Rs.2,855 Cr.

Energy cost was up 17% YoY; Logistics cost was up 6% YoY, Raw Material cost was up 3% YoY

Out of the 19.5 MTPA capacity expansion program, commissioned capacity of 0.6 MTPA each at Patliputra
(Bihar) and Dankuni (West Bengal) in Q2FY22, taking the total capacity to 112.5 MTPA



O



Consolidated revenue and net profit after minority interest for Q2FY22 are up 22% YoY and 43% YoY to Rs.5,593 Cr. and Rs.377 Cr. respectively

The Net Interest Margin (incl. fee income) for NBFC business is up 91 bps YoY to 6.23% in Q2FY22; The Net Interest Income is up 21% YoY to Rs.765 Cr.

In Asset