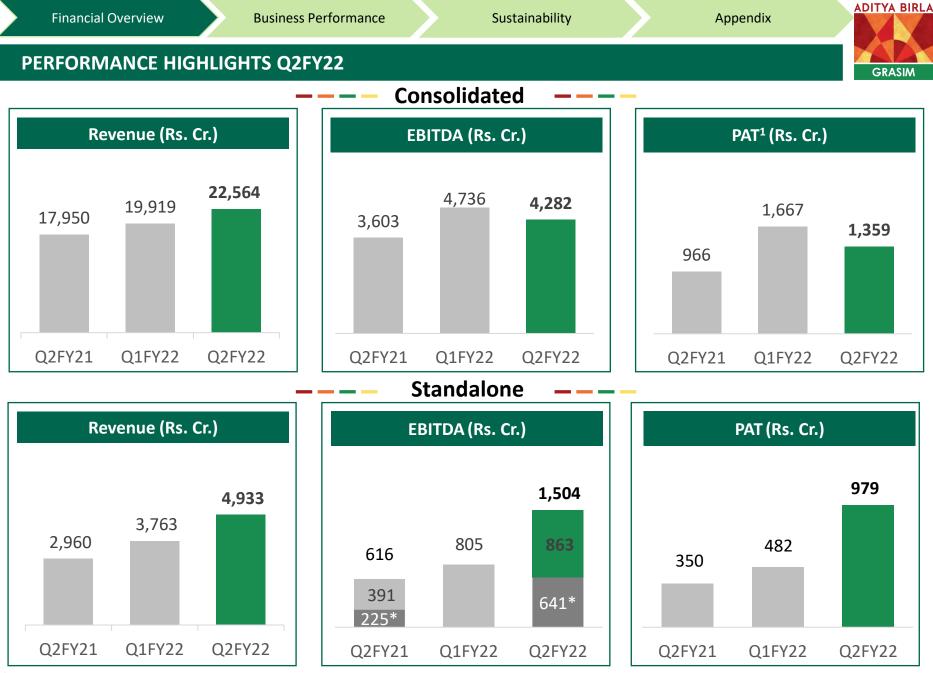

# PERFORMANCE HIGHLIGHTS Q2FY22

Grasim Industries Limited | Earnings Presentation | Q2 FY22 |

#### **PERFORMANCE HIGHLIGHTS Q2FY22**

- Consolidated revenue up 26% YoY to Rs. 22,564 Cr. and EBITDA up 19% YoY to Rs.4,282 Cr.
- Standalone revenue up 67% YoY to Rs.4,933 Cr. and EBITDA up 144% YoY to Rs.1,504 Cr.
- VSF strong performance with EBITDA of Rs.514 Cr. on the back of higher volumes, better product mix and improved realisation
- Vilayat VSF brownfield expansion 300TPD (out of 2x300TPD) commissioned in November-21 with benchmark quality achieved
- After multi-quarter low Caustic prices, domestic market witnessed month-on-month recovery (17% YoY) due to both end-market demand and supply constraints

#### **STANDALONE INCOME STATEMENT**

| Doutionlose (Do. Cr.)                          | Quar   | terly  | Half Year |        |  |
|------------------------------------------------|--------|--------|-----------|--------|--|
| Particulars (Rs. Cr.)                          | Q2FY22 | Q2FY21 | H1FY22    | H1FY21 |  |
| Revenue from Operations                        | 4,933  | 2,960  | 8,696     | 4,296  |  |
| Other Income                                   | 702    | 282    | 767       | 381    |  |
| EBITDA                                         | 1,504  | 616    | 2,309     | 490    |  |
| EBITDA Margin (%)                              | 27%    | 19%    | 24%       | 10%    |  |
| Finance Cost                                   | 55     | 65     | 113       | 131    |  |
| Depreciation                                   | 207    | 206    | 409       | 409    |  |
| PBT                                            | 1,241  | 346    | 1,786     | (50)   |  |
| Tax Expense                                    | 294    | 17     | 393       | (124)  |  |
| Exceptional items                              | -      | -      | -         | 58     |  |
| (Net Profit)/Loss from discontinued operations | (32)   | (22)   | (68)      | (50)   |  |
| PAT (After Exceptional Items)                  | 979    | 350    | 1,461     | 67     |  |

Note: Other Income Includes dividend received of Rs.641.13 Cr in Q2FY22 and Rs. 225.23 Cr. in Q2FY21. Note: Grasim's Fertiliser business has been classified as discontinued operation from the quarter ended 31<sup>st</sup> December 2020 with the transaction likely to be completed within one year from then. Accordingly, financial results for the quarter and half year ended 30<sup>th</sup> September, 2020 have been restated. Grasim Industries Limited | Earnings Presentation | Q2 FY22 |

#### CONSOLIDATED INCOME STATEMENT

| Doutionlose (Do. Cr.)                          | Quar   | terly  | Half Year |        |  |
|------------------------------------------------|--------|--------|-----------|--------|--|
| Particulars (Rs. Cr.)                          | Q2FY22 | Q2FY21 | H1FY22    | H1FY21 |  |
| Revenue from Operations                        | 22,564 | 17,950 | 42,484    | 30,999 |  |
| Other Income                                   | 253    | 203    | 523       | 580    |  |
| EBITDA                                         | 4,282  | 3,603  | 9,019     | 6,148  |  |
| EBITDA Margin (%)                              | 19%    | 20%    | 21%       | 19%    |  |
| Finance Cost                                   | 312    | 443    | 721       | 921    |  |
| Depreciation                                   | 1,017  | 1,007  | 2,007     | 1,983  |  |
| Share in Profit of JVs, Associates & Others    | 111    | 19     | 248       | 41     |  |
| РВТ                                            | 3,065  | 2,172  | 6,538     | 3,285  |  |
| Tax Expense                                    | 1,065  | 676    | 2,125     | 985    |  |
| Exceptional items                              | -      | 65     | -         | 280    |  |
| (Net Profit)/Loss from discontinued operations | (32)   | (165)  | (68)      | (193)  |  |
| PAT attributable to Minority Shareholders      | 673    | 630    | 1,454     | 1,012  |  |
| PAT (After Exceptional Items)                  | 1,359  | 966    | 3,026     | 1,200  |  |