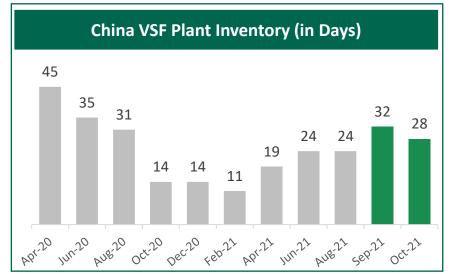

The operating rates (OR) of fibre and yarn manufacturers corrected due to sharp production cuts. Chinese VSF industry OR dipped to 73% in Q2FY22 and further dipped to 58% in October-21

While China faced a demand slow-down during the quarter leading to an increase in inventory, it has since improved post the national holiday (First Week October)

Source: Company estimates, Industry data, USDA, CCF Group and redbook

 $(\bigcirc)$ 