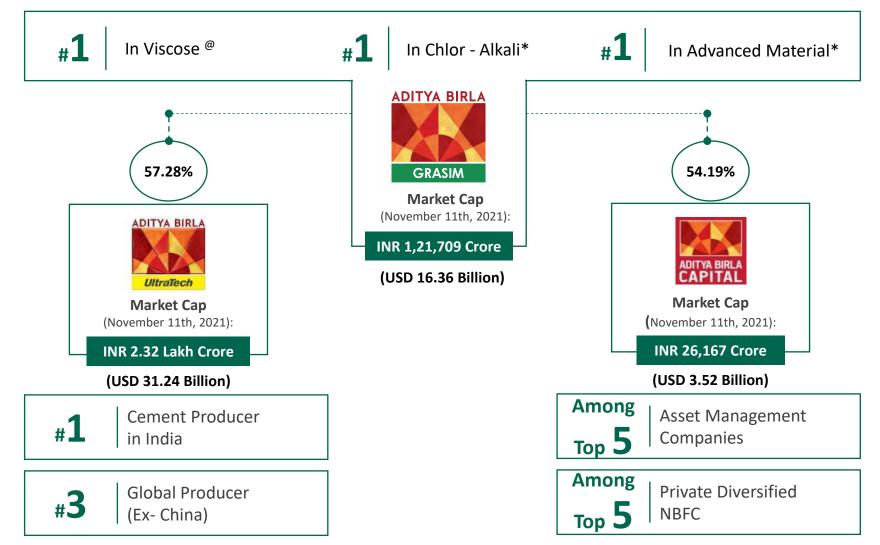

#### **GRASIM GROUP STRUCTURE**

Note: Caustic Soda Capacity has increased to 1209 KTPA and VSF capacity has increased to 700.5 KTPA from October'21 and November'21 respectively.