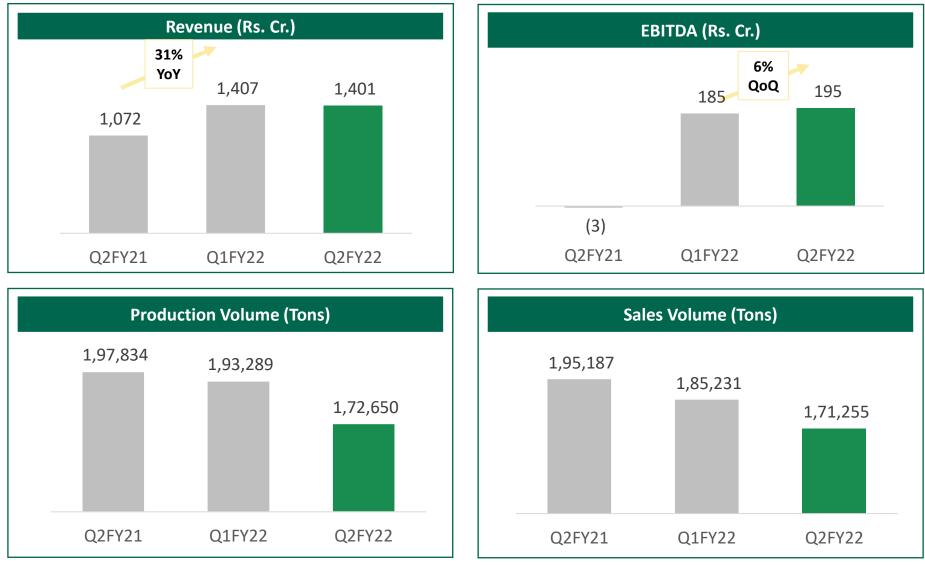

#### **PERFORMANCE HIGHLIGHTS Q2FY22**

- Consolidated revenue up 26% YoY to Rs. 22,564 Cr. and EBITDA up 19% YoY to Rs.4,282 Cr.
- Standalone revenue up 67% YoY to Rs.4,933 Cr. and EBITDA up 144% YoY to Rs.1,504 Cr.
- VSF strong performance with EBITDA of Rs.514 Cr. on the back of higher volumes, better product mix and improved realisation
- Vilayat VSF brownfield expansion 300TPD (out of 2x300TPD) commissioned in November-21 with benchmark quality achieved
- After multi-quarter low Caustic prices, domestic market witnessed month-on-month recovery (17% YoY) due to both end-market demand and supply constraints

Source: Company estimates, Industry data, USDA, CCF Group and redbook

Viscose business reported strong operational and financial performance buoyed by strong demand

VFY production and sales volume improved QoQ and YoY basis on liquidation of inventory in the value chain driven by strong demand and lower imports