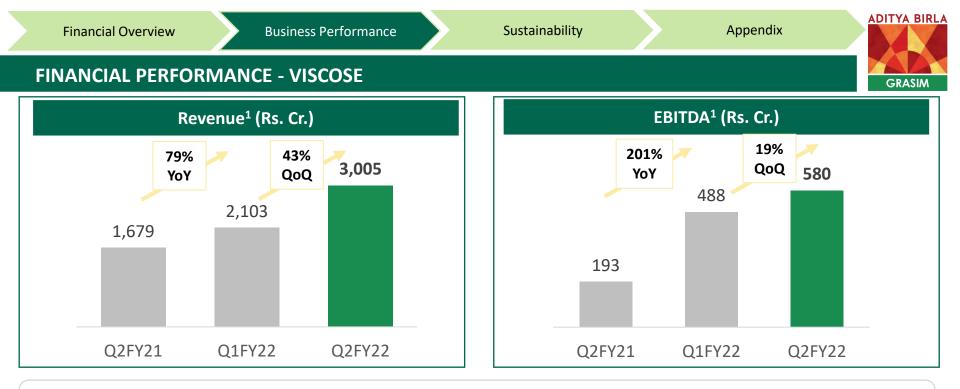

#### FINANCIAL PERFORMANCE - VISCOSE

VAP share in overall portfolio increased to 27% in Q2FY22 from 15% in Q2FY21

Share of domestic sales increased to 84% in Q2FY22 from 69% in Q1FY22, with the opening of the economy and revival in textile demand

### VISCOSE BUSINESS SUMMARY

| Particulars |                                                                                                                           | Quarterly                                                                                                                                                                                                                          |                                                                                                                                                                                                                                                                                                                                                                                                                                                                                                                                                                                                             | Half Year                                                                                                                                                                                                                                                                                                                                                                                                                                                                                                                                                                                                                                |                                                                                                                                                                                                                                                                                                                                                                                                                                                                                                                                                                                                                                                                                                          |                                                                                                                                                                                                                                                                                                                                                                                                                                                                                                                                                                                                                                                                                                                       |
|-------------|---------------------------------------------------------------------------------------------------------------------------|------------------------------------------------------------------------------------------------------------------------------------------------------------------------------------------------------------------------------------|-------------------------------------------------------------------------------------------------------------------------------------------------------------------------------------------------------------------------------------------------------------------------------------------------------------------------------------------------------------------------------------------------------------------------------------------------------------------------------------------------------------------------------------------------------------------------------------------------------------|------------------------------------------------------------------------------------------------------------------------------------------------------------------------------------------------------------------------------------------------------------------------------------------------------------------------------------------------------------------------------------------------------------------------------------------------------------------------------------------------------------------------------------------------------------------------------------------------------------------------------------------|----------------------------------------------------------------------------------------------------------------------------------------------------------------------------------------------------------------------------------------------------------------------------------------------------------------------------------------------------------------------------------------------------------------------------------------------------------------------------------------------------------------------------------------------------------------------------------------------------------------------------------------------------------------------------------------------------------|-----------------------------------------------------------------------------------------------------------------------------------------------------------------------------------------------------------------------------------------------------------------------------------------------------------------------------------------------------------------------------------------------------------------------------------------------------------------------------------------------------------------------------------------------------------------------------------------------------------------------------------------------------------------------------------------------------------------------|
|             |                                                                                                                           | Q2FY21                                                                                                                                                                                                                             | % Change                                                                                                                                                                                                                                                                                                                                                                                                                                                                                                                                                                                                    | H1FY22                                                                                                                                                                                                                                                                                                                                                                                                                                                                                                                                                                                                                                   | H1FY21                                                                                                                                                                                                                                                                                                                                                                                                                                                                                                                                                                                                                                                                                                   | % Change                                                                                                                                                                                                                                                                                                                                                                                                                                                                                                                                                                                                                                                                                                              |
|             |                                                                                                                           |                                                                                                                                                                                                                                    |                                                                                                                                                                                                                                                                                                                                                                                                                                                                                                                                                                                                             |                                                                                                                                                                                                                                                                                                                                                                                                                                                                                                                                                                                                                                          |                                                                                                                                                                                                                                                                                                                                                                                                                                                                                                                                                                                                                                                                                                          |                                                                                                                                                                                                                                                                                                                                                                                                                                                                                                                                                                                                                                                                                                                       |
| КТРА        | 591                                                                                                                       | 566                                                                                                                                                                                                                                | 4                                                                                                                                                                                                                                                                                                                                                                                                                                                                                                                                                                                                           | 591                                                                                                                                                                                                                                                                                                                                                                                                                                                                                                                                                                                                                                      | 566                                                                                                                                                                                                                                                                                                                                                                                                                                                                                                                                                                                                                                                                                                      | 4                                                                                                                                                                                                                                                                                                                                                                                                                                                                                                                                                                                                                                                                                                                     |
| КТРА        | 48                                                                                                                        | 46                                                                                                                                                                                                                                 | 4                                                                                                                                                                                                                                                                                                                                                                                                                                                                                                                                                                                                           | 48                                                                                                                                                                                                                                                                                                                                                                                                                                                                                                                                                                                                                                       | 46                                                                                                                                                                                                                                                                                                                                                                                                                                                                                                                                                                                                                                                                                                       | 4                                                                                                                                                                                                                                                                                                                                                                                                                                                                                                                                                                                                                                                                                                                     |
|             |                                                                                                                           |                                                                                                                                                                                                                                    |                                                                                                                                                                                                                                                                                                                                                                                                                                                                                                                                                                                                             |                                                                                                                                                                                                                                                                                                                                                                                                                                                                                                                                                                                                                                          |                                                                                                                                                                                                                                                                                                                                                                                                                                                                                                                                                                                                                                                                                                          |                                                                                                                                                                                                                                                                                                                                                                                                                                                                                                                                                                                                                                                                                                                       |
| КТ          | 146                                                                                                                       | 128                                                                                                                                                                                                                                | 14                                                                                                                                                                                                                                                                                                                                                                                                                                                                                                                                                                                                          | 279                                                                                                                                                                                                                                                                                                                                                                                                                                                                                                                                                                                                                                      | 165                                                                                                                                                                                                                                                                                                                                                                                                                                                                                                                                                                                                                                                                                                      | 69                                                                                                                                                                                                                                                                                                                                                                                                                                                                                                                                                                                                                                                                                                                    |
| КТ          | 11                                                                                                                        | 5                                                                                                                                                                                                                                  | 120                                                                                                                                                                                                                                                                                                                                                                                                                                                                                                                                                                                                         | 21                                                                                                                                                                                                                                                                                                                                                                                                                                                                                                                                                                                                                                       | 6                                                                                                                                                                                                                                                                                                                                                                                                                                                                                                                                                                                                                                                                                                        | 250                                                                                                                                                                                                                                                                                                                                                                                                                                                                                                                                                                                                                                                                                                                   |
|             |                                                                                                                           |                                                                                                                                                                                                                                    |                                                                                                                                                                                                                                                                                                                                                                                                                                                                                                                                                                                                             |                                                                                                                                                                                                                                                                                                                                                                                                                                                                                                                                                                                                                                          |                                                                                                                                                                                                                                                                                                                                                                                                                                                                                                                                                                                                                                                                                                          |                                                                                                                                                                                                                                                                                                                                                                                                                                                                                                                                                                                                                                                                                                                       |
| KT          | 154                                                                                                                       | 131                                                                                                                                                                                                                                | 18                                                                                                                                                                                                                                                                                                                                                                                                                                                                                                                                                                                                          | 266                                                                                                                                                                                                                                                                                                                                                                                                                                                                                                                                                                                                                                      | 174                                                                                                                                                                                                                                                                                                                                                                                                                                                                                                                                                                                                                                                                                                      | 53                                                                                                                                                                                                                                                                                                                                                                                                                                                                                                                                                                                                                                                                                                                    |
| КТ          | 12                                                                                                                        | 5                                                                                                                                                                                                                                  | 140                                                                                                                                                                                                                                                                                                                                                                                                                                                                                                                                                                                                         | 20                                                                                                                                                                                                                                                                                                                                                                                                                                                                                                                                                                                                                                       | 7                                                                                                                                                                                                                                                                                                                                                                                                                                                                                                                                                                                                                                                                                                        | 186                                                                                                                                                                                                                                                                                                                                                                                                                                                                                                                                                                                                                                                                                                                   |
| Rs. Cr.     | 3,005                                                                                                                     | 1,679                                                                                                                                                                                                                              | 79                                                                                                                                                                                                                                                                                                                                                                                                                                                                                                                                                                                                          | 5,108                                                                                                                                                                                                                                                                                                                                                                                                                                                                                                                                                                                                                                    | 2,236                                                                                                                                                                                                                                                                                                                                                                                                                                                                                                                                                                                                                                                                                                    | 128                                                                                                                                                                                                                                                                                                                                                                                                                                                                                                                                                                                                                                                                                                                   |
| Rs. Cr.     | 580                                                                                                                       | 193                                                                                                                                                                                                                                | 201                                                                                                                                                                                                                                                                                                                                                                                                                                                                                                                                                                                                         | 1,068                                                                                                                                                                                                                                                                                                                                                                                                                                                                                                                                                                                                                                    | 80                                                                                                                                                                                                                                                                                                                                                                                                                                                                                                                                                                                                                                                                                                       | 1,242                                                                                                                                                                                                                                                                                                                                                                                                                                                                                                                                                                                                                                                                                                                 |
| %           | 19%                                                                                                                       | 11%                                                                                                                                                                                                                                |                                                                                                                                                                                                                                                                                                                                                                                                                                                                                                                                                                                                             | 21%                                                                                                                                                                                                                                                                                                                                                                                                                                                                                                                                                                                                                                      | 4%                                                                                                                                                                                                                                                                                                                                                                                                                                                                                                                                                                                                                                                                                                       |                                                                                                                                                                                                                                                                                                                                                                                                                                                                                                                                                                                                                                                                                                                       |
| Rs. Cr.     | 472                                                                                                                       | 83                                                                                                                                                                                                                                 | 467                                                                                                                                                                                                                                                                                                                                                                                                                                                                                                                                                                                                         | 855                                                                                                                                                                                                                                                                                                                                                                                                                                                                                                                                                                                                                                      | -138                                                                                                                                                                                                                                                                                                                                                                                                                                                                                                                                                                                                                                                                                                     | -                                                                                                                                                                                                                                                                                                                                                                                                                                                                                                                                                                                                                                                                                                                     |
| Rs. Cr.     | 8,811                                                                                                                     | 8,377                                                                                                                                                                                                                              | 5                                                                                                                                                                                                                                                                                                                                                                                                                                                                                                                                                                                                           | 8,811                                                                                                                                                                                                                                                                                                                                                                                                                                                                                                                                                                                                                                    | 8,377                                                                                                                                                                                                                                                                                                                                                                                                                                                                                                                                                                                                                                                                                                    | 5                                                                                                                                                                                                                                                                                                                                                                                                                                                                                                                                                                                                                                                                                                                     |
| %           | 32%                                                                                                                       | 5%                                                                                                                                                                                                                                 |                                                                                                                                                                                                                                                                                                                                                                                                                                                                                                                                                                                                             | 29%                                                                                                                                                                                                                                                                                                                                                                                                                                                                                                                                                                                                                                      | -4%                                                                                                                                                                                                                                                                                                                                                                                                                                                                                                                                                                                                                                                                                                      |                                                                                                                                                                                                                                                                                                                                                                                                                                                                                                                                                                                                                                                                                                                       |
|             | КТРА<br>КТ<br>КТ<br>КТ<br>КТ<br><b>Rs. Cr.</b><br><b>Rs. Cr.</b><br>%<br><b>Rs. Cr.</b><br>%<br><b>Rs. Cr.</b><br>Rs. Cr. | Q2FY22       KTPA     591       KTPA     48       KTPA     48       KT     146       KT     111       KT     1154       KT     154       KT     121       KT     580       %     19%       Rs. Cr.     472       Rs. Cr.     8,811 | Q2FY22     Q2FY21       KTPA     591     566       KTPA     48     46       KTPA     48     46       KTPA     146     128       KT     146     128       KT     111     55       KT     154     131       KT     154     1467       Ms. Cr.     3,005     1,679       %     19%     11%       %     19%     11%       Rs. Cr.     8,811     8,377 | Q2FY22     Q2FY21     % Change       KTPA     591     566     4       KTPA     48     46     4       KTPA     48     46     4       KTPA     146     128     14       KT     111     5     120       KT     154     131     18       KT     1580     193     201       %     19%     11%     11%       %     19%     11%     11%       Rs. Cr.     8,811     8,377     5 | Q2FY22     Q2FY21     % Change       KTPA     591     566     4     591       KTPA     591     566     4     591       KTPA     591     566     4     48       KTPA     48     46     4     48       KT     146     128     14     279       KT     111     5     120     21       KT     154     131     18     266       KT     120     5     140     20       Rs. Cr.     3,005     1,679     79     5,108       %     19%     11%     21%     21%       %     19%     11%     21%     38,311       %     19%     11%     5     8,811 | Q2FY22     Q2FY21     % Change     H1FY22     H1FY21       KTPA     591     566     4     591     566       KTPA     591     566     4     591     566       KTPA     48     46     4     48     46       KT     146     128     14     279     165       KT     111     5     120     21     6       KT     154     131     18     266     174       KT     120     5     140     20     7       Rs. Cr.     3,005     1,679     79     5,108     2,236       %     19%     11%     21%     4%       %     19%     11%     21%     4%       %     19%     11%     5< |