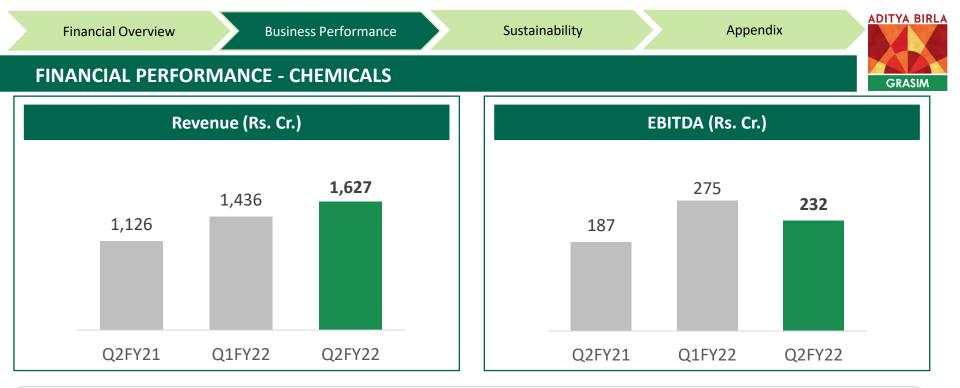

#### **FINANCIAL PERFORMANCE - CHEMICALS**

Caustic soda prices in India recovered from multi-quarter lows supported by recovery in demand, tightness in supply led by production losses and higher export sales driven by better export realisation

The domestic demand for caustic soda was driven by textile and pulp & paper sector

Chlorine realisation turned marginally negative for the quarter due to weak end-products demand

 $\bigcirc$ 

 $\bigcirc$ 

#### **CHEMICAL BUSINESS SUMMARY**

| Particulars                   |         | Quarterly |        |                                    | Half Year |        |          |
|-------------------------------|---------|-----------|--------|------------------------------------|-----------|--------|----------|
|                               |         | Q2FY22    | Q2FY21 | <sup>-</sup> % Change <sup>-</sup> | H1FY22    | H1FY21 | % Change |
| Capacity*                     | КТРА    | 1,147     | 1,147  | -                                  | 1,147     | 1,147  | -        |
| Production*                   | КТ      | 249       | 232    | 7                                  | 491       | 370    | 33       |
| Sales Volume*                 | КТ      | 254       | 236    | 8                                  | 493       | 375    | 31       |
| Revenue                       | Rs. Cr. | 1,627     | 1,126  | 44                                 | 3,063     | 1,827  | 68       |
| EBITDA                        | Rs. Cr. | 232       | 187    | 24                                 | 507       | 228    | 122      |
| EBITDA Margin                 | %       | 14%       | 17%    |                                    | 17%       | 12%    |          |
| EBIT                          | Rs. Cr. | 160       | 117    | 37                                 | 363       | 88     | 310      |
| Capital Employed (Incl. CWIP) | Rs. Cr. | 5,517     | 5,039  | 9                                  | 5,517     | 5,039  | 9        |
| ROAvCE (Excl. CWIP)           | %       | 15%       | 11%    |                                    | 17%       | 4%     |          |