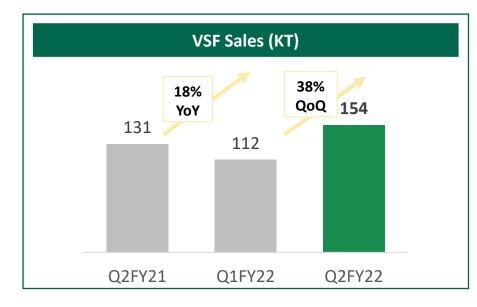

Source: Company estimates, Industry data, USDA, CCF Group and redbook

Viscose business reported strong operational and financial performance buoyed by strong demand

VFY production and sales volume improved QoQ and YoY basis on liquidation of inventory in the value chain driven by strong demand and lower imports

### VISCOSE BUSINESS SUMMARY

| Particulars |                                                                                                                           | Quarterly                                                                                                                                                                                                                          |                                                                                                                                                                                                                                                                                                                                                                                                                                                                                                                                                                                                             | Half Year                                                                                                                                                                                                                                                                                                                                                                                                                                                                                                                                                                                                                                |                                                                                                                                                                                                                                                                                                                                                                                                                                                                                                                                                                                                                                                                                                          |                                                                                                                                                                                                                                                                                                                                                                                                                                                                                                                                                                                                                                                                                                                       |
|-------------|---------------------------------------------------------------------------------------------------------------------------|------------------------------------------------------------------------------------------------------------------------------------------------------------------------------------------------------------------------------------|-------------------------------------------------------------------------------------------------------------------------------------------------------------------------------------------------------------------------------------------------------------------------------------------------------------------------------------------------------------------------------------------------------------------------------------------------------------------------------------------------------------------------------------------------------------------------------------------------------------|------------------------------------------------------------------------------------------------------------------------------------------------------------------------------------------------------------------------------------------------------------------------------------------------------------------------------------------------------------------------------------------------------------------------------------------------------------------------------------------------------------------------------------------------------------------------------------------------------------------------------------------|----------------------------------------------------------------------------------------------------------------------------------------------------------------------------------------------------------------------------------------------------------------------------------------------------------------------------------------------------------------------------------------------------------------------------------------------------------------------------------------------------------------------------------------------------------------------------------------------------------------------------------------------------------------------------------------------------------|-----------------------------------------------------------------------------------------------------------------------------------------------------------------------------------------------------------------------------------------------------------------------------------------------------------------------------------------------------------------------------------------------------------------------------------------------------------------------------------------------------------------------------------------------------------------------------------------------------------------------------------------------------------------------------------------------------------------------|
|             |                                                                                                                           | Q2FY21                                                                                                                                                                                                                             | % Change                                                                                                                                                                                                                                                                                                                                                                                                                                                                                                                                                                                                    | H1FY22                                                                                                                                                                                                                                                                                                                                                                                                                                                                                                                                                                                                                                   | H1FY21                                                                                                                                                                                                                                                                                                                                                                                                                                                                                                                                                                                                                                                                                                   | % Change                                                                                                                                                                                                                                                                                                                                                                                                                                                                                                                                                                                                                                                                                                              |
|             |                                                                                                                           |                                                                                                                                                                                                                                    |                                                                                                                                                                                                                                                                                                                                                                                                                                                                                                                                                                                                             |                                                                                                                                                                                                                                                                                                                                                                                                                                                                                                                                                                                                                                          |                                                                                                                                                                                                                                                                                                                                                                                                                                                                                                                                                                                                                                                                                                          |                                                                                                                                                                                                                                                                                                                                                                                                                                                                                                                                                                                                                                                                                                                       |
| КТРА        | 591                                                                                                                       | 566                                                                                                                                                                                                                                | 4                                                                                                                                                                                                                                                                                                                                                                                                                                                                                                                                                                                                           | 591                                                                                                                                                                                                                                                                                                                                                                                                                                                                                                                                                                                                                                      | 566                                                                                                                                                                                                                                                                                                                                                                                                                                                                                                                                                                                                                                                                                                      | 4                                                                                                                                                                                                                                                                                                                                                                                                                                                                                                                                                                                                                                                                                                                     |
| КТРА        | 48                                                                                                                        | 46                                                                                                                                                                                                                                 | 4                                                                                                                                                                                                                                                                                                                                                                                                                                                                                                                                                                                                           | 48                                                                                                                                                                                                                                                                                                                                                                                                                                                                                                                                                                                                                                       | 46                                                                                                                                                                                                                                                                                                                                                                                                                                                                                                                                                                                                                                                                                                       | 4                                                                                                                                                                                                                                                                                                                                                                                                                                                                                                                                                                                                                                                                                                                     |
|             |                                                                                                                           |                                                                                                                                                                                                                                    |                                                                                                                                                                                                                                                                                                                                                                                                                                                                                                                                                                                                             |                                                                                                                                                                                                                                                                                                                                                                                                                                                                                                                                                                                                                                          |                                                                                                                                                                                                                                                                                                                                                                                                                                                                                                                                                                                                                                                                                                          |                                                                                                                                                                                                                                                                                                                                                                                                                                                                                                                                                                                                                                                                                                                       |
| КТ          | 146                                                                                                                       | 128                                                                                                                                                                                                                                | 14                                                                                                                                                                                                                                                                                                                                                                                                                                                                                                                                                                                                          | 279                                                                                                                                                                                                                                                                                                                                                                                                                                                                                                                                                                                                                                      | 165                                                                                                                                                                                                                                                                                                                                                                                                                                                                                                                                                                                                                                                                                                      | 69                                                                                                                                                                                                                                                                                                                                                                                                                                                                                                                                                                                                                                                                                                                    |
| КТ          | 11                                                                                                                        | 5                                                                                                                                                                                                                                  | 120                                                                                                                                                                                                                                                                                                                                                                                                                                                                                                                                                                                                         | 21                                                                                                                                                                                                                                                                                                                                                                                                                                                                                                                                                                                                                                       | 6                                                                                                                                                                                                                                                                                                                                                                                                                                                                                                                                                                                                                                                                                                        | 250                                                                                                                                                                                                                                                                                                                                                                                                                                                                                                                                                                                                                                                                                                                   |
|             |                                                                                                                           |                                                                                                                                                                                                                                    |                                                                                                                                                                                                                                                                                                                                                                                                                                                                                                                                                                                                             |                                                                                                                                                                                                                                                                                                                                                                                                                                                                                                                                                                                                                                          |                                                                                                                                                                                                                                                                                                                                                                                                                                                                                                                                                                                                                                                                                                          |                                                                                                                                                                                                                                                                                                                                                                                                                                                                                                                                                                                                                                                                                                                       |
| KT          | 154                                                                                                                       | 131                                                                                                                                                                                                                                | 18                                                                                                                                                                                                                                                                                                                                                                                                                                                                                                                                                                                                          | 266                                                                                                                                                                                                                                                                                                                                                                                                                                                                                                                                                                                                                                      | 174                                                                                                                                                                                                                                                                                                                                                                                                                                                                                                                                                                                                                                                                                                      | 53                                                                                                                                                                                                                                                                                                                                                                                                                                                                                                                                                                                                                                                                                                                    |
| КТ          | 12                                                                                                                        | 5                                                                                                                                                                                                                                  | 140                                                                                                                                                                                                                                                                                                                                                                                                                                                                                                                                                                                                         | 20                                                                                                                                                                                                                                                                                                                                                                                                                                                                                                                                                                                                                                       | 7                                                                                                                                                                                                                                                                                                                                                                                                                                                                                                                                                                                                                                                                                                        | 186                                                                                                                                                                                                                                                                                                                                                                                                                                                                                                                                                                                                                                                                                                                   |
| Rs. Cr.     | 3,005                                                                                                                     | 1,679                                                                                                                                                                                                                              | 79                                                                                                                                                                                                                                                                                                                                                                                                                                                                                                                                                                                                          | 5,108                                                                                                                                                                                                                                                                                                                                                                                                                                                                                                                                                                                                                                    | 2,236                                                                                                                                                                                                                                                                                                                                                                                                                                                                                                                                                                                                                                                                                                    | 128                                                                                                                                                                                                                                                                                                                                                                                                                                                                                                                                                                                                                                                                                                                   |
| Rs. Cr.     | 580                                                                                                                       | 193                                                                                                                                                                                                                                | 201                                                                                                                                                                                                                                                                                                                                                                                                                                                                                                                                                                                                         | 1,068                                                                                                                                                                                                                                                                                                                                                                                                                                                                                                                                                                                                                                    | 80                                                                                                                                                                                                                                                                                                                                                                                                                                                                                                                                                                                                                                                                                                       | 1,242                                                                                                                                                                                                                                                                                                                                                                                                                                                                                                                                                                                                                                                                                                                 |
| %           | 19%                                                                                                                       | 11%                                                                                                                                                                                                                                |                                                                                                                                                                                                                                                                                                                                                                                                                                                                                                                                                                                                             | 21%                                                                                                                                                                                                                                                                                                                                                                                                                                                                                                                                                                                                                                      | 4%                                                                                                                                                                                                                                                                                                                                                                                                                                                                                                                                                                                                                                                                                                       |                                                                                                                                                                                                                                                                                                                                                                                                                                                                                                                                                                                                                                                                                                                       |
| Rs. Cr.     | 472                                                                                                                       | 83                                                                                                                                                                                                                                 | 467                                                                                                                                                                                                                                                                                                                                                                                                                                                                                                                                                                                                         | 855                                                                                                                                                                                                                                                                                                                                                                                                                                                                                                                                                                                                                                      | -138                                                                                                                                                                                                                                                                                                                                                                                                                                                                                                                                                                                                                                                                                                     | -                                                                                                                                                                                                                                                                                                                                                                                                                                                                                                                                                                                                                                                                                                                     |
| Rs. Cr.     | 8,811                                                                                                                     | 8,377                                                                                                                                                                                                                              | 5                                                                                                                                                                                                                                                                                                                                                                                                                                                                                                                                                                                                           | 8,811                                                                                                                                                                                                                                                                                                                                                                                                                                                                                                                                                                                                                                    | 8,377                                                                                                                                                                                                                                                                                                                                                                                                                                                                                                                                                                                                                                                                                                    | 5                                                                                                                                                                                                                                                                                                                                                                                                                                                                                                                                                                                                                                                                                                                     |
| %           | 32%                                                                                                                       | 5%                                                                                                                                                                                                                                 |                                                                                                                                                                                                                                                                                                                                                                                                                                                                                                                                                                                                             | 29%                                                                                                                                                                                                                                                                                                                                                                                                                                                                                                                                                                                                                                      | -4%                                                                                                                                                                                                                                                                                                                                                                                                                                                                                                                                                                                                                                                                                                      |                                                                                                                                                                                                                                                                                                                                                                                                                                                                                                                                                                                                                                                                                                                       |
|             | КТРА<br>КТ<br>КТ<br>КТ<br>КТ<br><b>Rs. Cr.</b><br><b>Rs. Cr.</b><br>%<br><b>Rs. Cr.</b><br>%<br><b>Rs. Cr.</b><br>Rs. Cr. | Q2FY22       KTPA     591       KTPA     48       KTPA     48       KT     146       KT     111       KT     1154       KT     154       KT     121       KT     580       %     19%       Rs. Cr.     472       Rs. Cr.     8,811 | Q2FY22     Q2FY21       KTPA     591     566       KTPA     48     46       KTPA     48     46       KTPA     146     128       KT     146     128       KT     111     55       KT     154     131       KT     154     1467       Ms. Cr.     3,005     1,679       %     19%     11%       %     19%     11%       Rs. Cr.     8,811     8,377 | Q2FY22     Q2FY21     % Change       KTPA     591     566     4       KTPA     48     46     4       KTPA     48     46     4       KTPA     146     128     14       KT     111     5     120       KT     154     131     18       KT     1580     193     201       %     19%     11%     11%       %     19%     11%     11%       Rs. Cr.     8,811     8,377     5 | Q2FY22     Q2FY21     % Change       KTPA     591     566     4     591       KTPA     591     566     4     591       KTPA     591     566     4     48       KTPA     48     46     4     48       KT     146     128     14     279       KT     111     5     120     21       KT     154     131     18     266       KT     120     5     140     20       Rs. Cr.     3,005     1,679     79     5,108       %     19%     11%     21%     21%       %     19%     11%     21%     38,311       %     19%     11%     5     8,811 | Q2FY22     Q2FY21     % Change     H1FY22     H1FY21       KTPA     591     566     4     591     566       KTPA     591     566     4     591     566       KTPA     48     46     4     48     46       KT     146     128     14     279     165       KT     111     5     120     21     6       KT     154     131     18     266     174       KT     120     5     140     20     7       Rs. Cr.     3,005     1,679     79     5,108     2,236       %     19%     11%     21%     4%       %     19%     11%     21%     4%       %     19%     11%     5< |