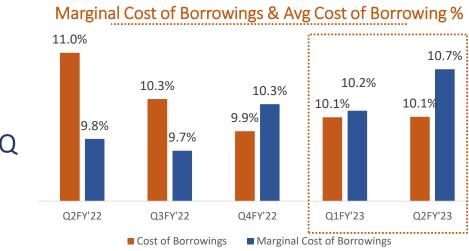

Mn)



#### Borrower/Branch



#### AUM/RO (₹ in Mn)



### QoQ

### AUM/Branch (₹ in Mn)



#### Borrower/Branch



# Key Strengths: Operational Prudence



### Avg. Ticket Size (₹ in K)



# YoY



### Avg. OS / Borrower (₹ in K)



### Avg. Ticket Size (₹ in K)



# QoQ

#### Borrowers (₹ in Lacs)



### Avg. OS / Borrower (₹ in K)



### Key Strengths: People





Stable and Experienced core management team with avg. tenure of ~7 years in Fusion

Strong second line with diversified experience and progressive orientation

Focus on home grown talent

Awarded 'Great Place to Work' in our debut year of participating and the next two subsequent years, which validates our people centric approach

9.5K+
Work force Across
1000+ locations

# Key Strengths: Liability Management







YoY QoQ



| Institutions / Banks               | Q2FY23 | Q1FY23 | FY'22  | FY'21  | FY'20  | FY'19  | FY'18  | FY'17  |
|------------------------------------|--------|--------|--------|--------|--------|--------|--------|--------|
| Public Sector Bank                 | 26.83% | 20.17% | 21.37% | 13.30% | 5.42%  | 1.08%  | 6.58%  | 13.07% |
| Development financial Institutions | 7.55%  | 9.91%  | 11.66% | 13.28% | 12.65% | 5.85%  | 7.15%  | 13.44% |
| Private Sector Bank                | 34.81% | 35.60% | 36.54% | 36.44% | 39.86% | 50.28% | 23.62% | 7.93%  |
| Foreign-Bank                       | 13.28% | 14.74% | 13.68% | 16.37% | 20.34% | 10.42% | 6.57%  | 3.04%  |
| Non-Banking Financial Institutions | 10.57% | 10.42% | 8.78%  | 7.07%  | 10.07% | 18.09% | 32.63% | 30.30% |
| Non-Convertible Deb