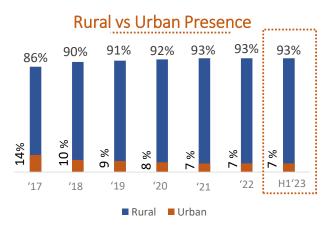

BFC – MFI

# Marquee Investor

Warburg Pincus - 2018

### Rating

3 upgrades in last 5 years, currently "A" stable (CRISIL)

### **New Product**

Started MSME in 2019

**IPO** 





# Vision, Mission and Values



### Vision:

"Fusion Micro Finance with a social vision and business orientation aims to provide underprivileged women with economic opportunities to transform the quality of their lives."



Mission:

"A self sustainable
financial institution
which leverages the
distribution network
to channel other
products and
services."





### Our Presence



~3.2<sub>Mn</sub>
Active Clients

19
States
(including 2 UTs)

1031

**Branches** 

390

**Districts** 

>118<sub>k</sub>







# Key Strengths













**Digital Orientation** 







# Key Strengths: Diversification







YoY



### QoQ

#### **Network Distribution**



#### Top 5 states concentration



#### Rural vs Urban Presence



# Key Strengths: Consistency

15,556

18

19

8,272

17





20

21

22

H123







QoQ





Growth

### Key Strengths: Consistency (Contd...)



### AUM/RO (₹ in Mn)



### YoY

### AUM/Branch (₹ in Mn)



#### Borrower/Branch



#### AUM/RO (₹ in Mn)



### QoQ

### AUM/Branch (₹ in Mn)



#### Borrower/Branch



# Key Strengths: Operational Prudence



### Avg. Ticket Size (₹ in K)



# YoY



### Avg. OS / Borrower (₹ in K)



### Avg. Ticket Size (₹ in K)



# QoQ

#### Borrowers (₹ in Lacs)



### Avg. OS / Borrower (₹ in K)



### Key Strengths: People





Stable and Experienced core management team with avg. tenure of ~7 years in Fusion

Strong second line with diversifi