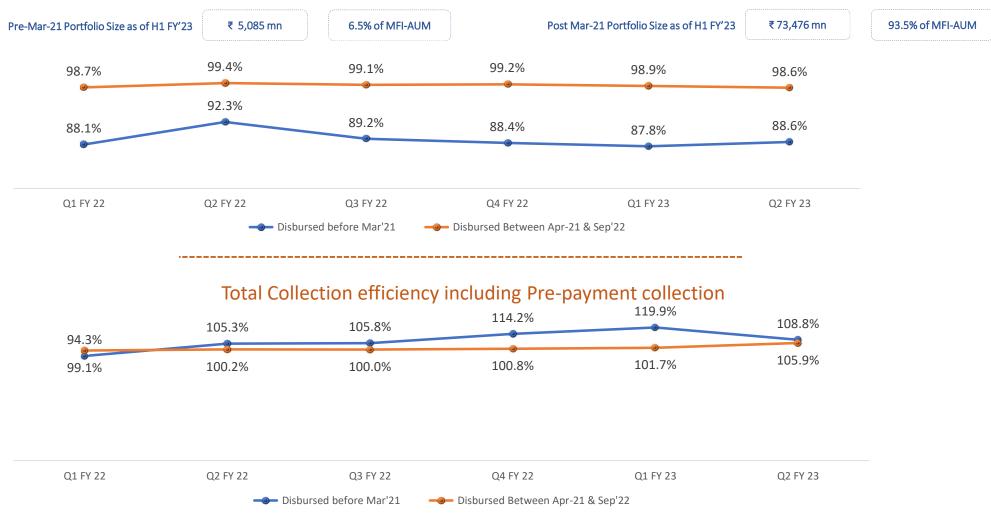

# Collection Efficiency for Portfolio disbursed b/w Apr'21 & Sep'22

### Collection efficiency excluding Pre-payment collection