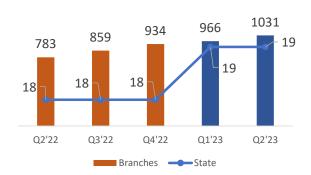

### Our Presence

~3.2<sub>Mn</sub>
Active Clients

19
States
(including 2 UTs)

1031

**Branches** 

390

**Districts** 

>118<sub>k</sub>

#### **Network Distribution**

#### **Scalability & Optimization of Resources**

Branches increased from 375 in 2018 to **1031 in 2022** with presence in 19 states & 390 districts