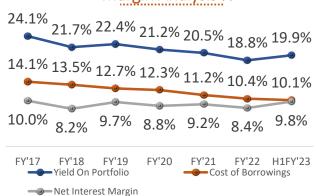

-4.8%       990.2       1,135.4         206.4       184.0       12.2%       200.4       3.0%       206.4       184.0         947.1       511.3       85.2%       643.9       47.1%       947.1       511.3         100.0       47.5       110.5%       62.8       59.2%       100.0       47.5         82,896.2       57,215.5       44.9%       76,152.4       8.9%       82,896.2       57,215.5         6,570.6       8,600.2       -23.6%       7537.7       -12.8%       6,570.6       8,600.2         57,267.6       32,703.1       75.1%       50935.4       12.4%       57,267.6       32,703.1         1,627.7       1,097.7       48.3%       1626.7       0.1%       1,627.7       1,097.7         740.6       482.6       53.5%       445.0       66.4%       740. |

### **Key Ratios**



#### Margin Analysis %







#### Margin Analysis %



### QoQ

### Cost to Income





# **Key Ratios**







November 28, 2022 | © Fusion Micro Finance Limited | Proprietary & Confidential

### **MSME** Business



- MSME vertical launched in Dec 2019 to tap the potential of the 'missing middle'
- ★ Building credit assessment capability ...nucleus of our MSME strategy
- Clear focus on mapping adjacencies and potential thereof
- Business Update (As of H1'FY23):

Total Clients: 7284

GLP (₹ Mn): 1,975

★ States: 7

Branches: 43

★ Team Size: 481

# Highly Experienced Board with Strong Governance



#### **Experienced Board of Directors**



Devesh Sachdev
Promoter, MD & CEO

- Chairperson of the governing board of Microfinance Institutions Network
- Holds a Post-Graduate Certificate Over 26 years of experience