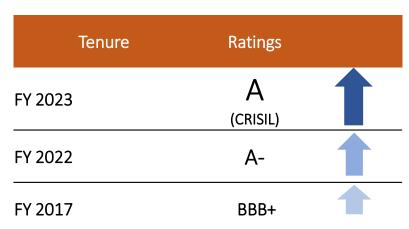

| 26.83% | 20.17% | 21.37% | 13.30% | 5.42%  | 1.08%  | 6.58%  | 13.07% |
| Development financial Institutions | 7.55%  | 9.91%  | 11.66% | 13.28% | 12.65% | 5.85%  | 7.15%  | 13.44% |
| Private Sector Bank                | 34.81% | 35.60% | 36.54% | 36.44% | 39.86% | 50.28% | 23.62% | 7.93%  |
| Foreign-Bank                       | 13.28% | 14.74% | 13.68% | 16.37% | 20.34% | 10.42% | 6.57%  | 3.04%  |
| Non-Banking Financial Institutions | 10.57% | 10.42% | 8.78%  | 7.07%  | 10.07% | 18.09% | 32.63% | 30.30% |
| Non-Convertible Debentures         | 6.96%  | 9.15%  | 7.96%  | 13.54% | 11.66% | 14.28% | 23.46% | 32.22% |
| Total                              | 100%   | 100%   | 100%   | 100%   | 100%   | 100%   | 100%   | 100%   |

# Key Strengths: Liability Management (Contd...)







|                   | Loan Matu       | rity (Tenure)   |                   |                                                                  |
|-------------------|-----------------|-----------------|-------------------|------------------------------------------------------------------|
| 3 – 5 YEAR , 9.7% | > 5 YEAR , 6.3% | < 1 YEAR , 2.9% |                   |                                                                  |
|                   |                 |                 | 3 YEAR , • 1.1% • | Sanction in hand ₹ 32,500 Mn<br>Proposal in pipeline ₹ 45,000 Mn |

| Rating Instrument                | Rating<br>Agency | Rating     |
|----------------------------------|------------------|------------|
| Long-term debt                   | CRISIL           | A Stable   |
| Long-ter