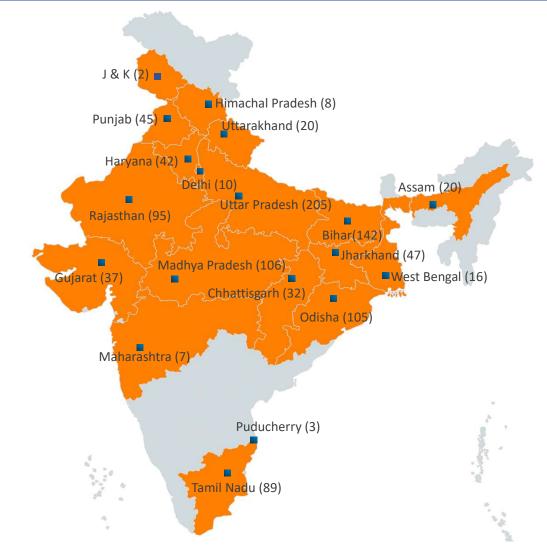

### Our Presence

~3.2<sub>Mn</sub>
Active Clients

19
States
(including 2 UTs)

1031

**Branches** 

390

**Districts** 

>118<sub>k</sub>