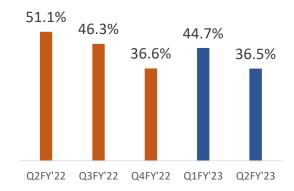

12.2%       200.4       3.0%       206.4       184.0         947.1       511.3       85.2%       643.9       47.1%       947.1       511.3         100.0       47.5       110.5%       62.8       59.2%       100.0       47.5         82,896.2       57,215.5       44.9%       76,152.4       8.9%       82,896.2       57,215.5         6,570.6       8,600.2       -23.6%       7537.7       -12.8%       6,570.6       8,600.2         57,267.6       32,703.1       75.1%       50935.4       12.4%       57,267.6       32,703.1         1,627.7       1,097.7       48.3%       1626.7       0.1%       1,627.7       1,097.7         740.6       482.6       53.5%       445.0       66.4%       740. |

### **Key Ratios**



#### Margin Analysis %







#### Margin Analysis %



### QoQ

### Cost to Income





# **Key Ratios**







November 28, 2022 | © Fusion Micro Finance Limited | Proprietary & Confidential

### **MSME** Business



- MSME vertical launched in Dec 2019 to tap the potential of the 'missing middle'
- ★ Building credit assessment capability ...nucleus of our MSME strategy
- Clear focus on mapping adjacencies and potential thereof
- Business Update (As of H1'FY23):

Total Clients: 7284

GLP (₹ Mn): 1,975

★ States: 7

Branches: 43

★ Team Size: 481

# Highly Experienced Board with Strong Governance



#### **Experienced Board of Directors**



Devesh Sachdev
Promoter, MD & CEO

- Chairperson of the governing board of Microfinance Institutions Network
- Holds a Post-Graduate Certificate Over 26 years of experience in service industry sector
- Holds a Post-Graduate Certificat