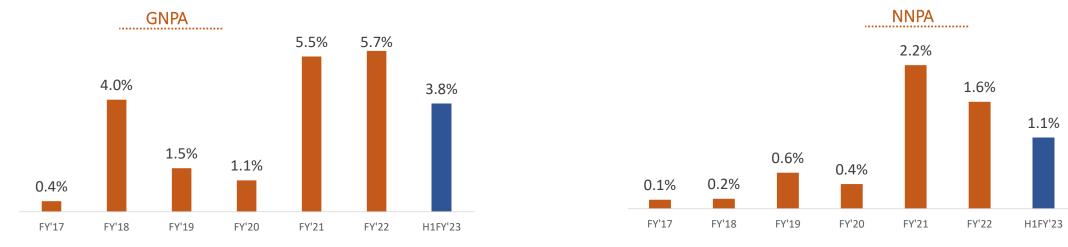

| Slab<br>H1 FY'23 | Asset<br>Classification<br>(dpd) | Gross Loans<br>(₹ Mn) | ECL<br>(₹ Mn) | Gross Loans<br>(%) | ECL (%) |
|------------------|----------------------------------|-----------------------|---------------|--------------------|---------|
| - Stage I        | 0 - 30                           | 69,588.3              | 528.5         | 95.1%              | 0.8%    |
| - Stage II       | 31 - 90                          | 816.8                 | 318.5         | 1.1%               | 39.0%   |
| - Stage III      | 90 +                             | 2,802.6               | 2,003.8       | 3.8%               | 71.5%   |
| Total            |                                  | 73,207.7              | 2,850.8       | 100%               | 3.9%    |
| - GNPA (Sta      | age III)                         |                       |               |                    | 3.83%   |
| - NNPA (Ne       | et Stage III)                    |                       |               |                    | 1.12%   |

PAR 90+ as on 30<sup>th</sup> Sep'22 - 3.09% as per IGAAP

- ₹ 1,336.7 Mn portfolio has been restructured under Resolution Framework 2.0 which was ~2.5% of AUM as on September 30, 2021. The current outstanding ₹ 375.7 Mn, which is only ~ 0.5 % of AUM.
- Management overlay of ₹ 174.74 Mn is included in ₹ 610.88 Mn of provision as per ECL in Q2 FY'23.
- As per provisioning policy of the company, 100% provided on 90+ portfolio