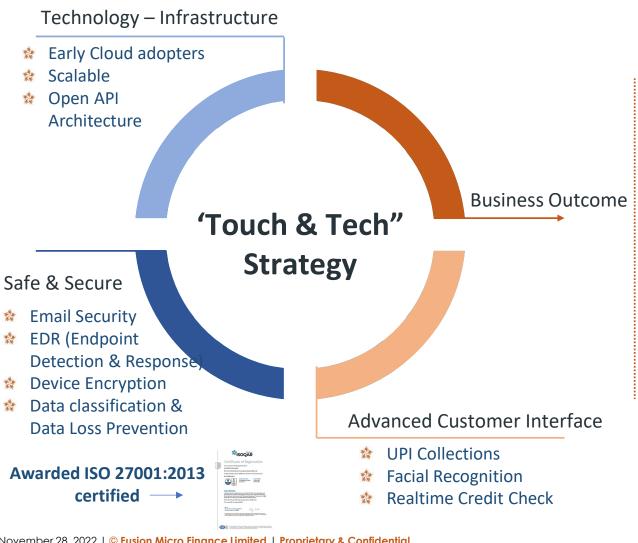

### Key Strengths: Digital Orientation

# Key Strengths: Digital Orientation (Building Future)

- Real-time insights with Data Lake and Analytics
- Driving operational efficiency with automated Credit Decisioning
- Continuous investment in core technology
- Best defence in depth to build competencies for cyber resilience