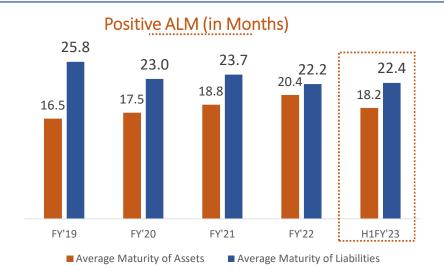

Risk Management Committee to review risk management policies in relation to various risks and regulatory compliance issues

Dedicated ALM committee to monitor maturity schedule of financial liabilities

Awarded a score of 96.0% on the Code of Conduct Assessment for MFIs in India by  $M\text{-}CRIL^{(1)}$ 