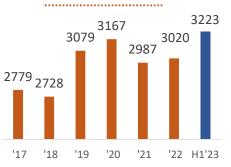

# Key Strengths: Consistency

15,556

18

19

8,272

17

20

21

22

H123

QoQ

Growth