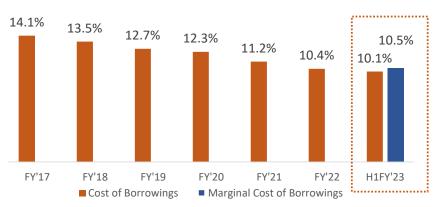

ranch (₹ in Mn)



#### Borrower/Branch



#### AUM/RO (₹ in Mn)



### QoQ

### AUM/Branch (₹ in Mn)



#### Borrower/Branch



# Key Strengths: Operational Prudence



### Avg. Ticket Size (₹ in K)



# YoY



### Avg. OS / Borrower (₹ in K)



### Avg. Ticket Size (₹ in K)



# QoQ

#### Borrowers (₹ in Lacs)



### Avg. OS / Borrower (₹ in K)



### Key Strengths: People





Stable and Experienced core management team with avg. tenure of ~7 years in Fusion

Strong second line with diversified experience and progressive orientation

Focus on home grown talent

Awarded 'Great Place to Work' in our debut year of participating and the next two subsequent years, which validates our people centric approach

9.5K+
Work force Across
1000+ locations

# Key Strengths: Liability Management







YoY QoQ



| Institutions / Banks               | Q2FY23 | Q1FY23 | FY'22  | FY'21  | FY'20  | FY'19  | FY'18  | FY'17  |
|------------------------------------|--------|--------|--------|--------|--------|--------|--------|--------|
| Public Sector Bank                 | 26.83% | 20.17% | 21.37% | 13.30% | 5.42%  | 1.08%  | 6.58%  | 13.07% |
| Development financial Institutions | 7.55%  | 9.91%  | 11.66% | 13.28% | 12.65% | 5.85%  | 7.15%  | 13.44% |
| Private Sector Bank                | 34.81% | 35.60% | 36.54% | 36.44% | 39.86% | 50.28% | 23.62% | 7.93%  |
| Foreign-Bank                       | 13.28% | 14.74% | 13.68% | 16.37% | 20.34% | 10.42% | 6.57%  | 3.04%  |
| Non-Banking Financial Institutions | 10.57% | 10.42% | 8.78%  | 7.07%  | 10.07% | 18.09% | 32.63% | 30.30% |
| Non-Conv