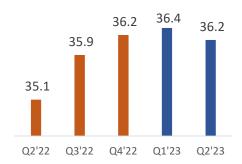

# Key Strengths: Consistency

15,556

18

19

8,272

17

20

21

22

H123

QoQ

Growth