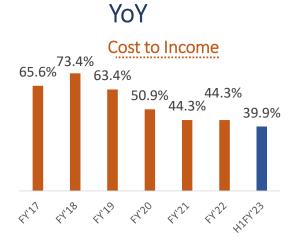

.8%       990.2       1,135.4         206.4       184.0       12.2%       200.4       3.0%       206.4       184.0         947.1       511.3       85.2%       643.9       47.1%       947.1       511.3         100.0       47.5       110.5%       62.8       59.2%       100.0       47.5         82,896.2       57,215.5       44.9%       76,152.4       8.9%       82,896.2       57,215.5         6,570.6       8,600.2       -23.6%       7537.7       -12.8%       6,570.6       8,600.2         57,267.6       32,703.1       75.1%       50935.4       12.4%       57,267.6       32,703.1         1,627.7       1,097.7       48.3%       1626.7       0.1%       1,627.7       1,097.7         740.6       482.6       53.5%       445.0       66.4%       740. |

### **Key Ratios**



#### Margin Analysis %







#### Margin Analysis %



### QoQ

### Cost to Income





# **Key Ratios**







November 28, 2022 | © Fusion Micro Finance Limited | Proprietary & Confidential

### **MSME** Business



- MSME vertical launched in Dec 2019 to tap the potential of the 'missing middle'
- ★ Building credit assessment capability ...nucleus of our MSME strategy
- Clear focus on mapping adjacencies and potential thereof
- Business Update (As of H1'FY23):

Total Clients: 7284

GLP (₹ Mn): 1,975

★ States: 7

Branches: 43

★ Team Size: 481

# Highly Experienced Board with Strong Governance



#### **Experienced Board of Directors**



Devesh Sachdev
Promoter, MD & CEO

- Chairperson of the governing board of Microfinance Institutions Network
- Holds a Post-Graduate Certificate Over 26 years of experience in