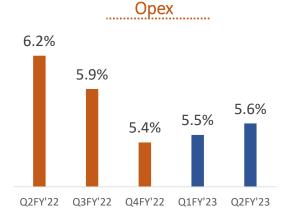

### Impact of Credit Cost

₹ in Million

|                                                                                                         |          |          |          | ₹ III IVIIIIION |
|---------------------------------------------------------------------------------------------------------|----------|----------|----------|-----------------|
| Understanding the Credit Cost Impact                                                                    | Q2 FY23  | Q1 FY 23 | H1 FY 23 | FY 22           |
| - Opening ECL- [A]                                                                                      | 2,442.74 | 3,603.50 | 3,603.50 | 2,853.02        |
| - Provisions as per ECL [B]                                                                             | 610.88   | 200.24   | 811.12   | 3,684.87        |
| - Reversals (on account of write-off) [C]                                                               | 202.79   | 1,361.00 | 1,563.79 | 2,934.39        |
| - Closing ECL [D = A+B-C]                                                                               | 2,850.83 | 2,442.74 | 2,850.83 | 3,603.50        |
| Impairment [F]                                                                                          | 610.88   | 200.24   | 811.12   | 3,684.87        |
| - Credit Cost (Provisions + Write-offs) — % of Avg. On-Book Loan Portfolio (non-annualized for Q1 & H1) | 0.86%    | 0.30%    | 1.19%    | 6.75%           |
| Bad-Debt Recovery [G]                                                                                   | 48.21    | 42.08    | 90.29    | 69.74           |
| Net P&L Impact [F – G]                                                                                  | 562.67   | 158.16   | 720.83   | 3,615.13        |
| Net P&L Impact – % of Avg. On-Book Loan Portfolio (non-annualized for Q1 & H1)                          | 0.79%    | 0.24%    | 1.06%    | 6.62%           |