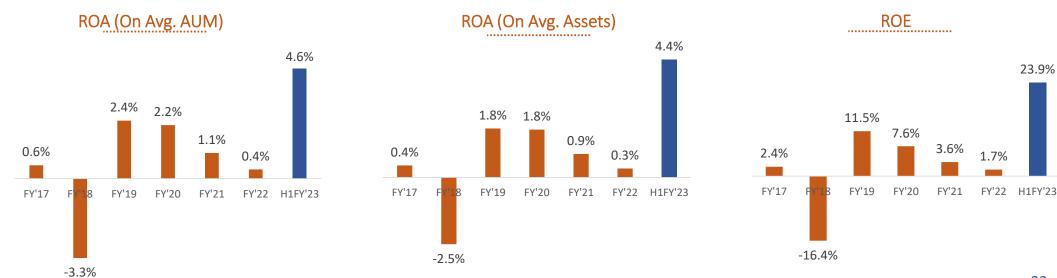

### **Executive Summary**

Strong H1 for the Company with consistent portfolio growth, highest PAT and largely normalized Asset quality. Continue to maintain balance between existing and new clients with ~0.5 Mn new client addition in H1. Further strengthened our liability profile, strategy in place to protect NIM

# Performance Highlights – H1 FY'23

5.52%

10.12%

₹*8,128 Mn* 

₹ 3,075 Mn

YoY growth 108%

₹ 4,257 Mn

<sup>\*</sup> It doesn't include fund raised from IPO