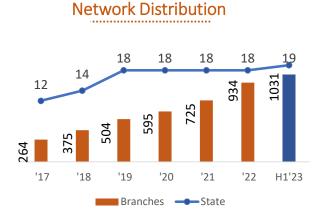

#### **Network Distribution**

#### **Scalability & Optimization of Resources**

Branches increased from 375 in 2018 to **1031 in 2022** with presence in 19 states & 390 districts