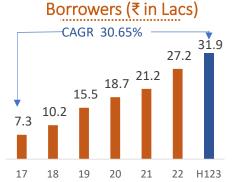

other
products and
services."





### Our Presence



~3.2<sub>Mn</sub>
Active Clients

19
States
(including 2 UTs)

1031

**Branches** 

390

**Districts** 

>118<sub>k</sub>







# Key Strengths













**Digital Orientation** 







# Key Strengths: Diversification







YoY



### QoQ

#### **Network Distribution**



#### Top 5 states concentration



#### Rural vs Urban Presence



# Key Strengths: Consistency

15,556

18

19

8,272

17





20

21

22

H123







QoQ





Growth

### Key Strengths: Consistency (Contd...)



### AUM/RO (₹ in Mn)



### YoY

### AUM/Branch (₹ in Mn)



#### Borrower/Branch



#### AUM/RO (₹ in Mn)



### QoQ

### AUM/Branch (₹ in Mn)



#### Borrower/Branch



# Key Strengths: Operational Prudence



### Avg. Ticket Size (₹ in K)



# YoY



### Avg. OS / Borrower (₹ in K)



### Avg. Ticket Size (₹ in K)



# QoQ

#### Borrowers (₹ in Lacs)



### Avg. OS / Borrower (₹ in K)



### Key Strengths: People





Stable and Experienced core management team with avg. tenure of ~7 years in Fusion

Strong second line with diversified experience and progressive orientation

Focus on home grown talent

Awarded 'Great Place to Work' in our debut year of participating and the next two subsequent years, which validates our people centric approach

9.5K+
Work force Across
1000+ locations

# Key Strengths: Liability Management







YoY QoQ



| Institutions / Banks               | Q2FY23 | Q1FY23 | FY'22  | FY'21  | FY'20  | FY'19  | FY'18  | FY'17  |
|------------------------------------|--------|--------|--------|--------|--------|---