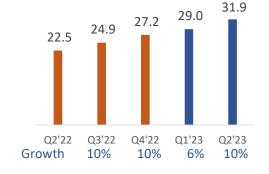

ding 2 UTs)

1031

**Branches** 

390

**Districts** 

>118<sub>k</sub>







# Key Strengths













**Digital Orientation** 







# Key Strengths: Diversification







YoY



### QoQ

#### **Network Distribution**



#### Top 5 states concentration



#### Rural vs Urban Presence



# Key Strengths: Consistency

15,556

18

19

8,272

17





20

21

22

H123







QoQ





Growth

### Key Strengths: Consistency (Contd...)



### AUM/RO (₹ in Mn)



### YoY

### AUM/Branch (₹ in Mn)



#### Borrower/Branch



#### AUM/RO (₹ in Mn)



### QoQ

### AUM/Branch (₹ in Mn)



#### Borrower/Branch



# Key Strengths: Operational Prudence



### Avg. Ticket Size (₹ in K)



# YoY



### Avg. OS / Borrower (₹ in K)



### Avg. Ticket Size (₹ in K)



# QoQ

#### Borrowers (₹ in Lacs)



### Avg. OS / Borrower (₹ in K)



### Key Strengths: People





Stable and Experienced core management team with avg. tenure of ~7 years in Fusion

Strong second line with diversified experience and progressive orientation

Focus on home grown talent

Awarded 'Great Place to Work' in our debut year of participating and the next two subsequent years, which validates our people centric approach

9.5K+
Work force Across
1000+ locations

# Key Strengths: Liability Management







YoY QoQ



| Institutions / Banks               | Q2FY23 | Q1FY23 | FY'22  | FY'21  | FY'20  | FY'19  | FY'18  | FY'17  |
|------------------------------------|--------|--------|--------|--------|--------|--------|--------|--------|
| Public Sector Bank                 | 26.83% | 20.17% | 21.37% | 13.30% | 5.42%