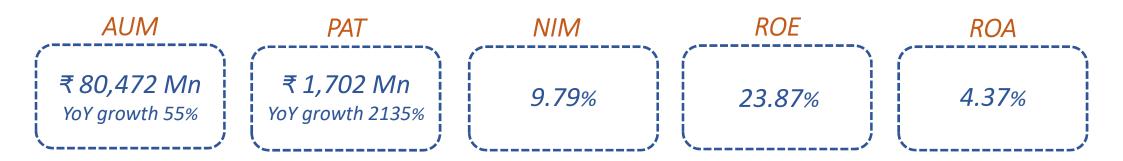

# Performance Highlights – H1 FY'23

5.52%

10.12%

₹*8,128 Mn* 

₹ 3,075 Mn

YoY growth 108%

₹ 4,257 Mn

<sup>\*</sup> It doesn't include fund raised from IPO