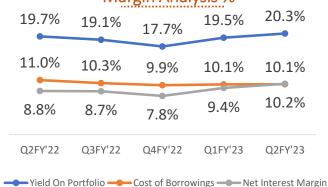

4         206.4       184.0       12.2%       200.4       3.0%       206.4       184.0         947.1       511.3       85.2%       643.9       47.1%       947.1       511.3         100.0       47.5       110.5%       62.8       59.2%       100.0       47.5         82,896.2       57,215.5       44.9%       76,152.4       8.9%       82,896.2       57,215.5         6,570.6       8,600.2       -23.6%       7537.7       -12.8%       6,570.6       8,600.2         57,267.6       32,703.1       75.1%       50935.4       12.4%       57,267.6       32,703.1         1,627.7       1,097.7       48.3%       1626.7       0.1%       1,627.7       1,097.7         740.6       482.6       53.5%       445.0       66.4%       740. |

### **Key Ratios**



#### Margin Analysis %







#### Margin Analysis %



### QoQ

### Cost to Income





# **Key Ratios**







November 28, 2022 | © Fusion Micro Finance Limited | Proprietary & Confidential

### **MSME** Business



- MSME vertical launched in Dec 2019 to tap the potential of the 'missing middle'
- ★ Building credit assessment capability ...nucleus of our MSME strategy
- Clear focus on mapping adjacencies and potential thereof
- Business Update (As of H1'FY23):

Total Clients: 7284

GLP (₹ Mn): 1,975

★ States: 7

Branches: 43

★ Team Size: 481

# Highly Experienced Board with Strong Governance



#### **Experienced Board of Directors**



Devesh Sachdev
Promoter, MD & CEO

- Chairperson of the governing board of Microfinance Institutions Network
- Holds a Post-Graduate Certificate Over 26 years of experience in service industry sector
- H