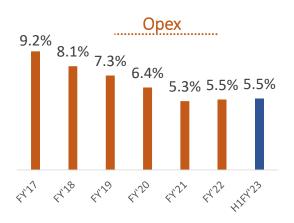

%       990.2       1,135.4         206.4       184.0       12.2%       200.4       3.0%       206.4       184.0         947.1       511.3       85.2%       643.9       47.1%       947.1       511.3         100.0       47.5       110.5%       62.8       59.2%       100.0       47.5         82,896.2       57,215.5       44.9%       76,152.4       8.9%       82,896.2       57,215.5         6,570.6       8,600.2       -23.6%       7537.7       -12.8%       6,570.6       8,600.2         57,267.6       32,703.1       75.1%       50935.4       12.4%       57,267.6       32,703.1         1,627.7       1,097.7       48.3%       1626.7       0.1%       1,627.7       1,097.7         740.6       482.6       53.5%       445.0       66.4%       740. |

### **Key Ratios**



#### Margin Analysis %







#### Margin Analysis %



### QoQ

### Cost to Income





# **Key Ratios**







November 28, 2022 | © Fusion Micro Finance Limited | Proprietary & Confidential

### **MSME** Business



- MSME vertical launched in Dec 2019 to tap the potential of the 'missing middle'
- ★ Building credit assessment capability ...nucleus of our MSME strategy
- Clear focus on mapping adjacencies and potential thereof
- Business Update (As of H1'FY23):

Total Clients: 7284

GLP (₹ Mn): 1,975

★ States: 7

Branches: 43

★ Team Size: 481

# Highly Experienced Board with Strong Governance



#### **Experienced Board of Directors**



Devesh Sachdev
Promoter, MD & CEO

- Chairperson of the governing board of Microfinance Institutions Network
- Holds a Post-Graduate Certificate Over 26 years of experience in s