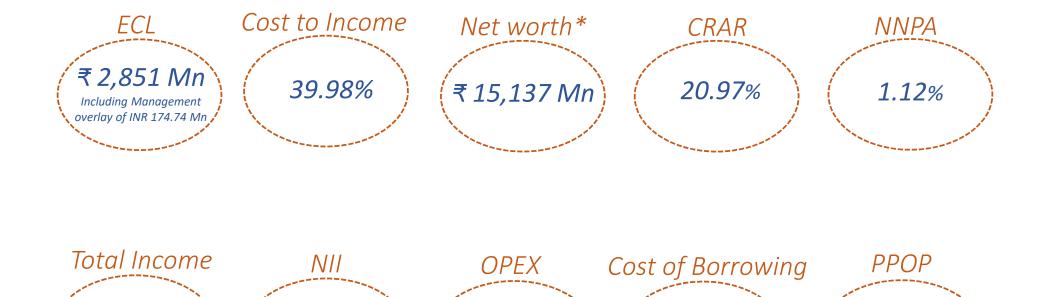

### Impact of Credit Cost

₹ in Million

|                                                                                                         |          |          |          | ₹ III IVIIIIION |
|---------------------------------------------------------------------------------------------------------|----------|----------|----------|-----------------|
| Understanding the Credit Cost Impact                                                                    | Q2 FY23  | Q1 FY 23 | H1 FY 23 | FY 22           |
| - Opening ECL- [A]                                                                                      | 2,442.74 | 3,603.50 | 3,603.50 | 2,853.02        |
| - Provisions as per ECL [B]                                                                             | 610.88   | 200.24   | 811.12   | 3,684.87        |
| - Reversals (on account of write-off) [C]                                                               | 202.79   | 1,361.00 | 1,563.79 | 2,934.39        |
| - Closing ECL [D = A+B-C]                                                                               | 2,850.83 | 2,442.74 | 2,850.83 | 3,603.50        |
| Impairment [F]                                                                                          | 610.88   | 200.24   | 811.12   | 3,684.87        |
| - Credit Cost (Provisions + Write-offs) — % of Avg. On-Book Loan Portfolio (non-annualized for Q1 & H1) | 0.86%    | 0.30%    | 1.19%    | 6.75%           |
| Bad-Debt Recovery [G]                                                                                   | 48.21    | 42.08    | 90.29    | 69.74           |
| Net P&L Impact [F – G]                                                                                  | 562.67   | 158.16   | 720.83   | 3,615.13        |
| Net P&L Impact – % of Avg. On-Book Loan Portfolio (non-annualized for Q1 & H1)                          | 0.79%    | 0.24%    | 1.06%    | 6.62%           |

| Slab<br>H1 FY'23 | Asset<br>Classification<br>(dpd) | Gross Loans<br>(₹ Mn) | ECL<br>(₹ Mn) | Gross Loans<br>(%) | ECL (%) |
|------------------|----------------------------------|-----------------------|---------------|--------------------|---------|
| - Stage I        | 0 - 30                           | 69,588.3              | 528.5         | 95.1%              | 0.8%    |
| - Stage II       | 31 - 90                          | 816.8                 | 318.5         | 1.1%               | 39.0%   |
| - Stage III      | 90 +                             | 2,802.6               | 2,003.8       | 3.8%               | 71.5%   |
| Total            |                                  | 73,207.7              | 2,850.8       | 100%               | 3.9%    |
| - GNPA (Sta      | age III)                         |                       |               |                    | 3.83%   |
| - NNPA (Ne       | et Stage III)                    |                       |               |                    | 1.12%   |

PAR 90+ as on 30<sup>th</sup> Sep'22 - 3.09% as per IGAAP

- ₹ 1,336.7 Mn portfolio has been restructured under Resolution Framework 2.0 which was ~2.5% of AUM as on September 30, 2021. The current outstanding ₹ 375.7 Mn, which is only ~ 0.5 % of AUM.
- Management overlay of ₹ 174.74 Mn is included in ₹ 610.88 Mn of provision as per ECL in Q2 FY'23.
- As per provisioning policy of the company, 100% provided on 90+ portfolio