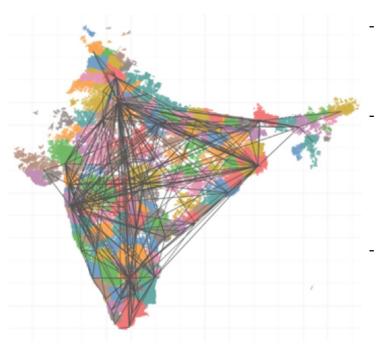

# Why mesh network?

#### Mumbai

Fewer touch-points reduce handling and increases speed & precision

Shared operations and infrastructure between B2B and B2C reduces costs

Dynamic alteration of shipment paths in response to external events

Dynamic network orchestration driven by algorithms