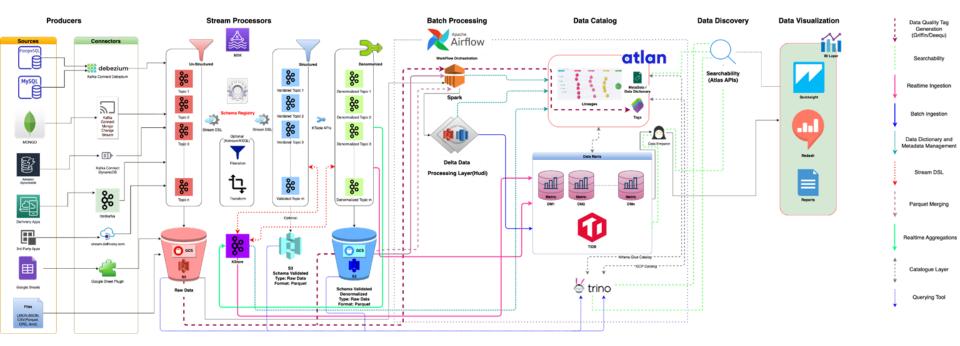

# **Data intelligence capabilities**

network monthly<sup>(1,3)</sup>

#### Data Mesh: Self serve Data Platform Architecture

## Data as a Product - Enabling network planning, realtime optimization, and analytics