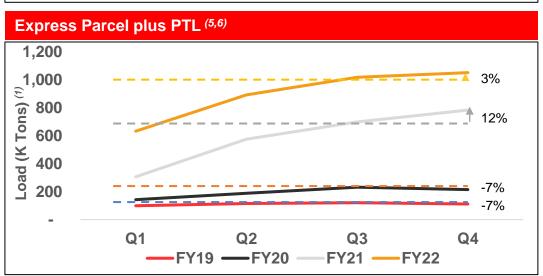

#### Lower volatility in volumes $\rightarrow$ higher network utilization

-FY19 -FY20 -FY21 -FY22

4. Approximate numbers for Express Parcel and PTL respectively

**Q1** 

5. Normalized on the base of Q1 FY19

6. PTL volumes for FY21 & FY22 are on a pro forma basis