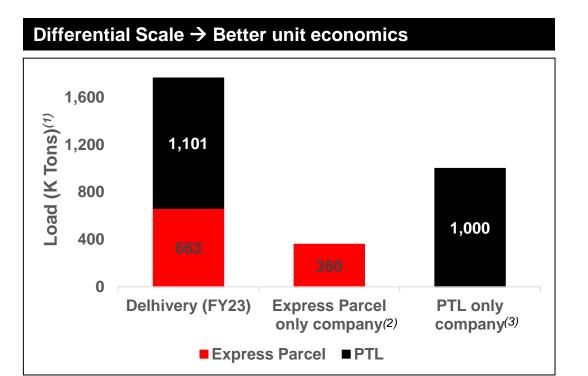

# Strength of our operations

| FY23 Comparison                            | Tonnage<br>(K tons) | Revenue<br>(Rs Cr) | Yield<br>(Rs/Kg)                |
|--------------------------------------------|---------------------|--------------------|---------------------------------|
| Delhivery                                  | 1,764               | 5,709              | 65-70 /<br>10.50 <sup>(4)</sup> |
| Express Parcel only company <sup>(2)</sup> | 360                 | 2,100              | 58                              |
| PTL only company <sup>(3)</sup>            | 1,000               | 1,100              | 11                              |

1. Average weight of an express parcel shipment is assumed to be approximately 1 Kg

2. Hypothetical company which would have shipped approximately 1Mn parcels per day in FY23

3. Hypothetical company which would have shipped approximately 3K tons of freight per day in FY23