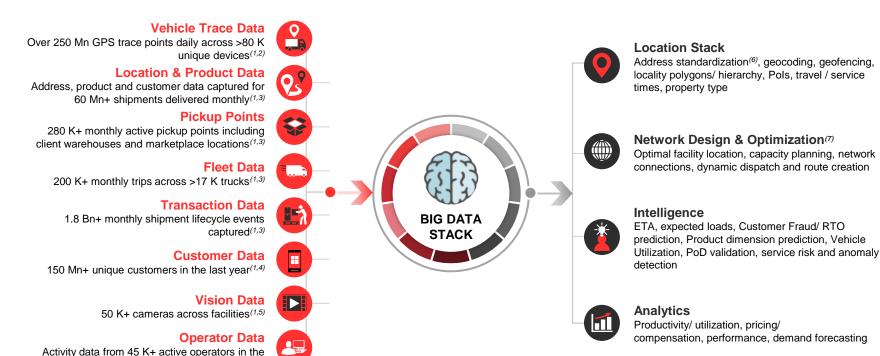

# **Data intelligence capabilities**

network monthly<sup>(1,3)</sup>

#### Data Mesh: Self serve Data Platform Architecture

## Data as a Product - Enabling network planning, realtime optimization, and analytics