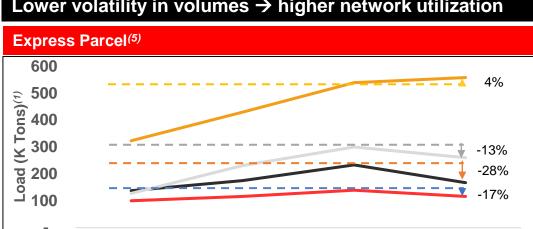

#### Lower volatility in volumes $\rightarrow$ higher network utilization

-FY19 -FY20 -FY21 -FY22

4. Approximate numbers for Express Parcel and PTL respectively

**Q1** 

5. Normalized on the base of Q1 FY19

6. PTL volumes for FY21 & FY22 are on a pro forma basis