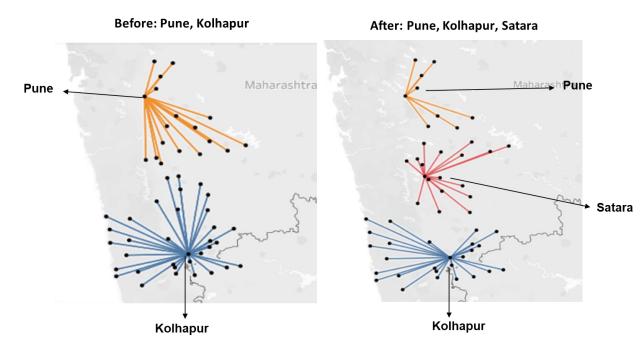

## **Example 3:** *Hub Selection*

Multi-depot VRP is run monthly to evaluate new clusters

For each potential cluster, the change in overall transportation cost is simulated with the addition of the new cluster

Clusters with net cost savings are actioned upon and new Hub locations are selected to service the entire cluster