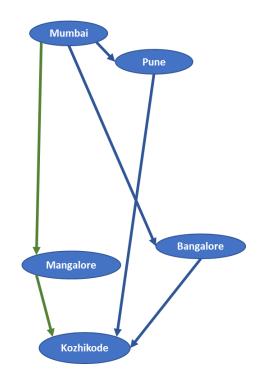

# Why mesh network?

#### Mumbai

Fewer touch-points reduce handling and increases speed & precision

Shared operations and infrastructure between B2B and B2C reduces costs

Dynamic alteration of shipment paths in response to external events

Dynamic network orchestration driven by algorithms