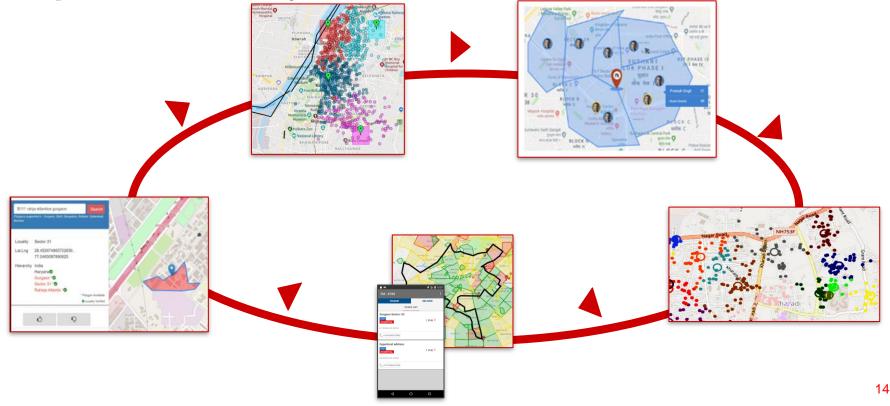

# **Example 1**: Leveraging location intelligence toolkit to optimize delivery costs