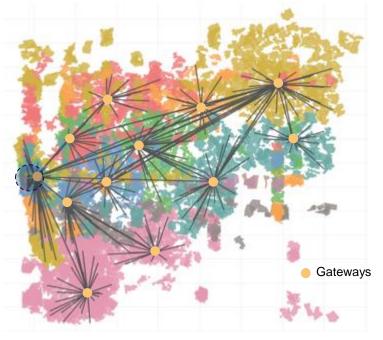

# Why mesh network?

#### Mumbai

Fewer touch-points reduce handling and increases speed & precision

Shared operations and infrastructure between B2B and B2C reduces costs

Dynamic alteration of shipment paths in response to external events

Dynamic network orchestration driven by algorithms