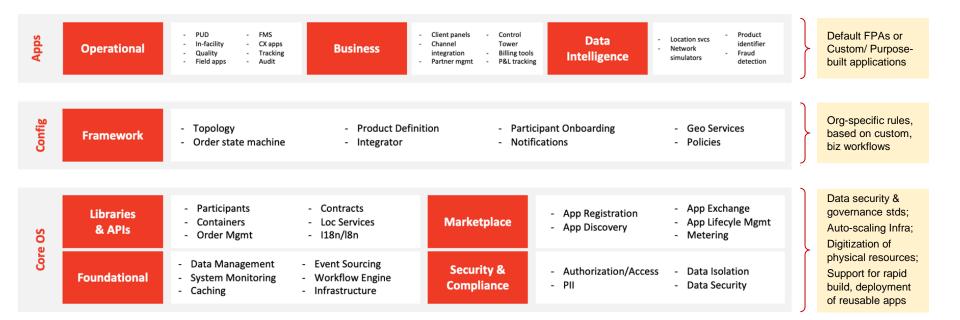

# OS1 design enables rapid development and deployment of new business apps & services...

# ...allowing us to externalize our tech stack by building new/ migrating existing DLV applications on OS1

- Discovery, subscription, and usage-based billing of apps and solutions
- Robust set of applications built by configuring and/ or reusing core OS1 elements
- Bundling of multiple applications (e.g. user mgmt, dispatch, order) to create *end-user solutions*

• Standard libraries and APIs re-usable across multiple applications, reducing development time and effort