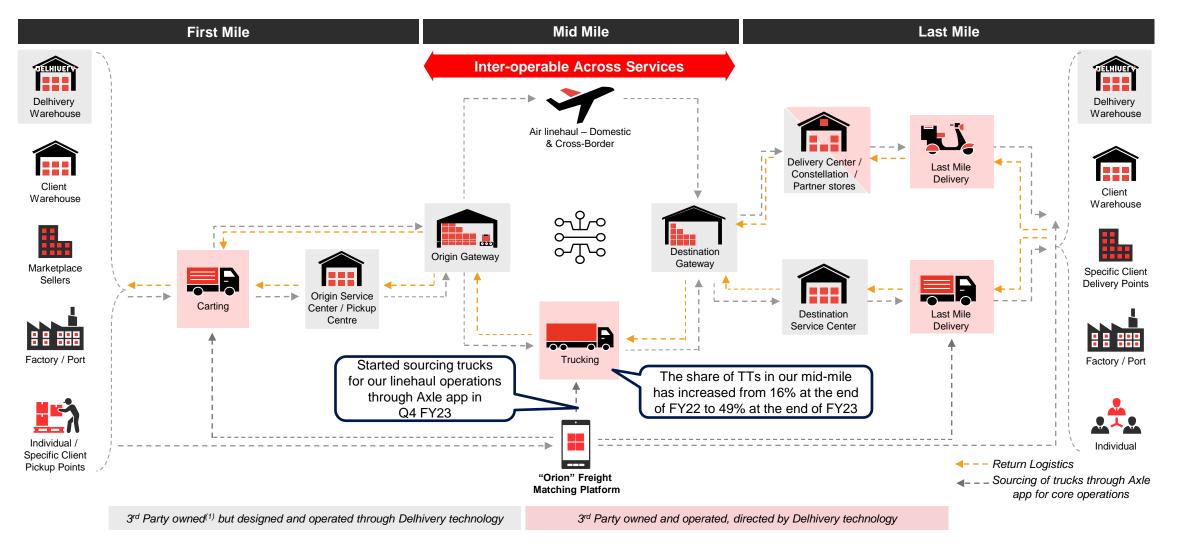

th / Without QC</li> </ul> </li> <li>Heavy</li> <li>C2C</li> </ul> | <ul> <li>Express PTL</li> <li>National &amp; regional</li> <li>Corporate</li> <li>SME</li> <li>Retail</li> </ul> | <ul> <li>National &amp; regional</li> <li>Contract &amp; spot</li> <li>Wide variety of trucks <ul> <li>32 ft</li> <li>24 ft</li> <li>Open body</li> </ul> </li> </ul> | <ul> <li>End-to-end supply<br/>chain solutions with<br/>integrated warehousing<br/>&amp; transport</li> <li>Inward store<br/>management</li> <li>D2C fulfillment</li> <li>Ecommerce fulfillment</li> <li>Inventory optimization</li> </ul> | <ul> <li>Air express parcel</li> <li>Air freight</li> <li>Ocean freight</li> <li>End to end cross<br/>border services from<br/>China</li> </ul> |

➢ BFSI

# **Unified network across services & business lines**



# **Business Strategy**

# Our business is based on powerful, selfreinforcing growth flywheels



# Why mesh network?

#### Maharashtra



#### Mumbai





Fewer touch-points reduce handling and increases speed & precision



Shared operations and infrastructure between B2B and B2C reduces costs



Dynamic alteration of shipment paths in response to external events



Dynamic network orchestration driven by algorithms

# Strength of our operations



| FY23 Comparison                            | Tonnage<br>(K tons) | Revenue<br>(Rs Cr) | Yield<br>(Rs/Kg)                |
|--------------------------------------------|---------------------|--------------------|---------------------------------|
| Delhivery                                  | 1,764               | 5,709              | 65-70