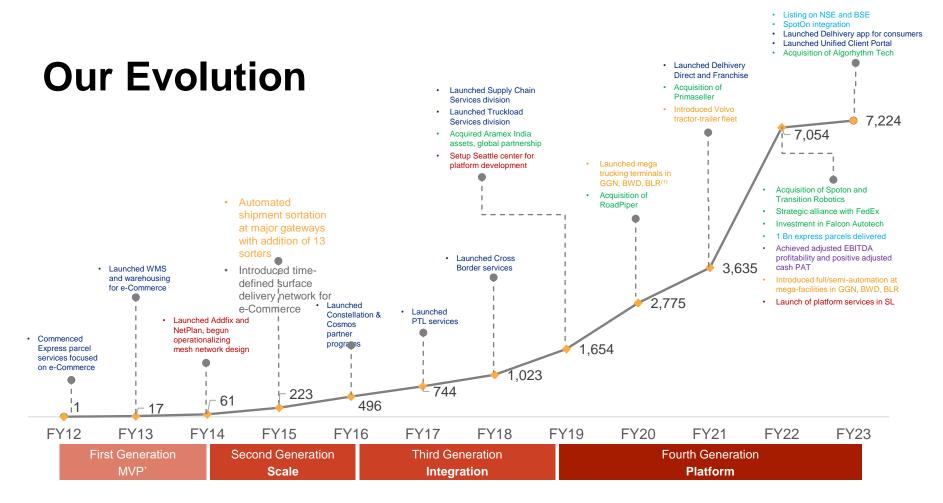

## nns avalution

| Apps                                                                                           | evolutio                                                                                                                                                          | <u>Se</u>                                              | <u>rvices</u><br>eavy - X Border                | Applications<br>- UCP<br>- Direct App<br>- Starfleet                                                                      | - MoneyPlant<br>- EATS<br>- Agent App<br>- Telescope 7,054                                                                        |
|------------------------------------------------------------------------------------------------|-------------------------------------------------------------------------------------------------------------------------------------------------------------------|--------------------------------------------------------|-------------------------------------------------|---------------------------------------------------------------------------------------------------------------------------|-----------------------------------------------------------------------------------------------------------------------------------|
|                                                                                                | <u>Services</u><br>- B2C Surface                                                                                                                                  | Applications<br>- Eye Dashboards<br>- B2B Panel        | - Godam v2<br>- COMS                            | - Franchise Panel<br>- Transporter Panel<br>- CPS<br>- VR app                                                             | <ul> <li>BFF</li> <li>Container svc</li> <li>Pick/ Pack v3</li> <li>Phuse</li> </ul>                                              |
|                                                                                                | Applications<br>- Constellation<br>- Sorter Mgmnt                                                                                                                 | - Skynet<br>- PMT, D@S, BP<br>- ODx FM                 | - Integrator<br>- OMS<br>- GoGo                 | - Dock Mgmnt<br>- Yard Mgmnt<br>- FLMS                                                                                    | <ul> <li>Freight exchange</li> <li>Axle app</li> <li>Vendor mgmnt</li> </ul>                                                      |
| <u>Services</u><br>- B2C Express<br>- B2C w/h                                                  | - Cash Recon<br>- Defcom<br>- Audit Service                                                                                                                       | - ODx LM<br>- TRMS<br>- Control Tower<br>- Fleet Mgmnt | - UCID, UAID<br>- Geocoder<br>- Mapper<br>- MTS | - Weight QC Service<br>- Gig App<br>- TL App 2,775<br>- Slot Service                                                      | - A/R mgmnt<br>- EP<br>- FLARE<br>- B2B Netplan                                                                                   |
| Applications<br>- HQ<br>- Serviceability<br>- Client panel<br>- Godam v1<br>- Addix v1<br>FY13 | <ul> <li>Bagging Guide</li> <li>FE App</li> <li>Yard Mgmnt</li> <li>MPP</li> <li>Addix v2</li> <li>NetPlan</li> <li>Catfi8</li> <li>FY14</li> <li>FY15</li> </ul> | - BiRD<br>- Miles / Wallet<br>- EWBN service<br>- FaaS | - Expected Loads<br>1,023                       | <ul> <li>Ozontel IVR</li> <li>ECHO</li> <li>Payment Service</li> <li>QC RVP</li> <li>Ticketing</li> <li>Newton</li> </ul> | <ul> <li>GeoNaksha</li> <li>RTO</li> <li>Weight Predictor</li> <li>Dim. Predictor</li> <li>POD Validation</li> <li>ETA</li> </ul> |
| First Genera<br>MVP`                                                                           |                                                                                                                                                                   | neration 7                                             | Third Generation Integration                    | Fourth G                                                                                                                  | Generation                                                                                                                        |