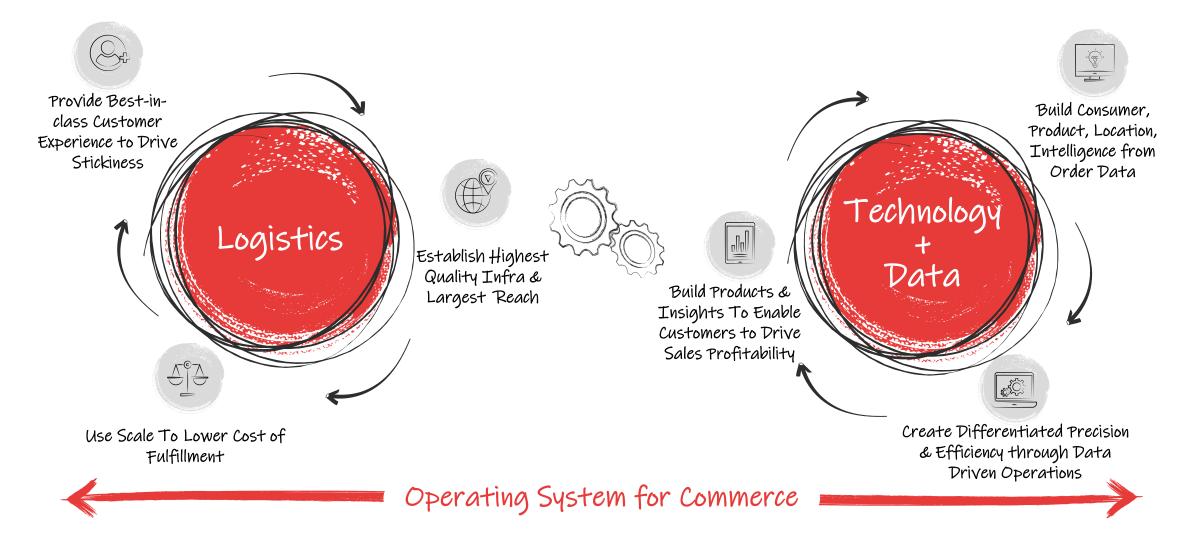

>National &amp; regional</li> <li>Corporate</li> <li>SME</li> <li>Retail</li> </ul> | <ul> <li>National &amp; regional</li> <li>Contract &amp; spot</li> <li>Wide variety of trucks <ul> <li>32 ft</li> <li>24 ft</li> <li>Open body</li> </ul> </li> </ul> | <ul> <li>End-to-end supply<br/>chain solutions with<br/>integrated warehousing<br/>&amp; transport</li> <li>Inward store<br/>management</li> <li>D2C fulfillment</li> <li>Ecommerce fulfillment</li> <li>Inventory optimization</li> </ul> | <ul> <li>Air express parcel</li> <li>Air freight</li> <li>Ocean freight</li> <li>End to end cross<br/>border services from<br/>China</li> </ul> |

➢ BFSI

# **Unified network across services & business lines**



# **Business Strategy**

# Our business is based on powerful, selfreinforcing growth flywheels



# Why mesh network?

#### Maharashtra



#### Mumbai





Fewer touch-points reduce handling and increases speed & precision



Shared operations and infrastructure between B2B and B2C reduces costs



Dynamic alteration of shipment paths in response to external events



Dynamic network orchestration driven by algorithms

# Strength of our operations



| FY23 Comparison                            | Tonnage<br>(K tons) | Revenue<br>(Rs Cr) | Yield<br>(Rs/Kg)                |
|--------------------------------------------|---------------------|--------------------|---------------------------------|
| Delhivery                                  | 1,764               | 5,709              | 65-70 /<br>10.50 <sup>(4)</sup> |
| Express Parcel only company <sup>(2)</sup> | 360                 |