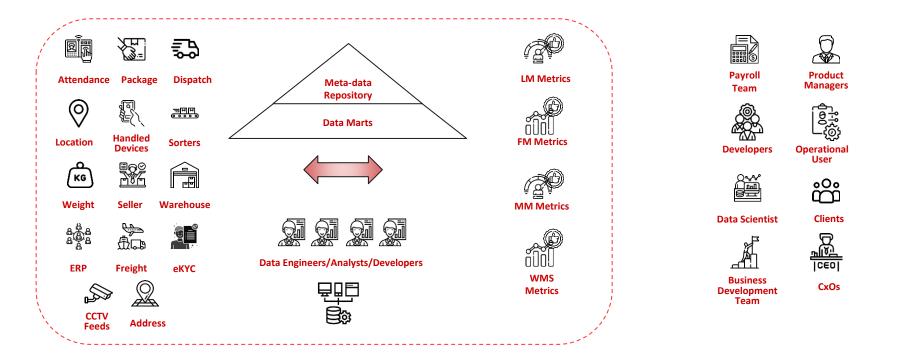

eneration Integration                    | Fourth G                                                                                                                  | Generation                                                                                                                        |

<u>Services</u> - SCS/ E2E

- BFSI

- FTL

## Agenda

- 1. Introduction to Delhivery technology
- 2. Data as a differentiator
- Business applications & Use cases
   OS1 Platform

 Data collection, aggregation overview
 Data-as-a-Product
 Leveraging data to drive business outcomes

# **Data intelligence capabilities**



network monthly<sup>(1,3)</sup>

#### Data Mesh: Self serve Data Platform Architecture



## Data as a Product - Enabling network planning, realtime optimization, and analytics



## Agenda

- 1. Introduction to Delhivery technology
- 2. Data as a differentiator
  - **Business applications & Use cases**

#### **OS1** Platform

- Location Intelligence to optimise Delivery costs
- EP/ Mid-mile routing
- Hub selection
- Operating our Mega-gateways
- Partner management
- FTL load matching
- Unified Client Portal
- End-to-End supply chain visibility

## We Ingest, Analyze And Act On Complex Data Sets To Solve Multiple Use Cases



# **Example 1**: Leveraging location intelligence toolkit to optimize delivery costs



#### Example 2: Expected Path/ Mid-mile routing



- Network is an amalgamation of multiple clusters - each serviced by a hub
- All hubs have ability to connect to one another based on load demand - our routing engine allows dynamic connections
- Load fluc