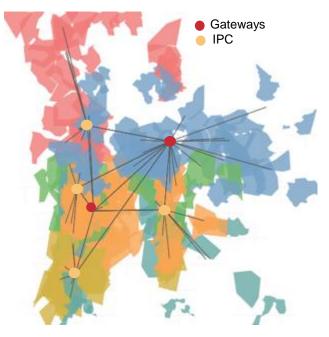

# Why mesh network?

#### Maharashtra

#### Mumbai

Fewer touch-points reduce handling and increases speed & precision

Shared operations and infrastructure between B2B and B2C reduces costs

Dynamic alteration of shipment paths in response to external events

Dynamic network orchestration driven by algorithms