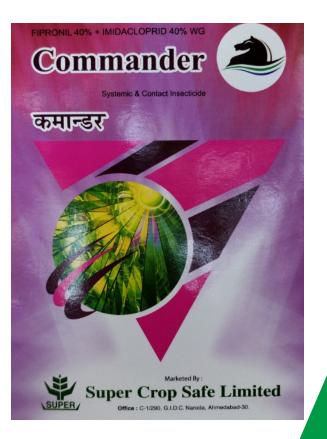

# Commander

- Launched in September, 2017.
- Lt is a contact & systemic insecticide.
- It is a new molecule (mixture of two potential molecule) developed in-house.
- Toxicity (LD50) is more than 10 which indicate less harmful.
- Safe to commercialize as per increasing restriction by the regulation agencies.
- It is high margin and less competitive product.