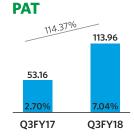

% growth in EBITDA. We continue to expand our distribution network and range of products.

Since 2016 we are investing a lot in R&D and it has started yielding positive result. We have commercialized Mycorrhizal Bio-Fertilizer, which is one of the most successful products of Super Crop!



# Super Crop's Strategy for Future Growth

- Strengthen Existing Operations
- Expansion in Offering
- Better Product Mix
- Geographic expansion
- Key focus on the niche area of Nutraceuticals.

Recent product launches like Commander and triNETRA are high margin and low competition products, vwhich will drive Company's margins and profitability substantially.

Management is committed to commercialize two to three such products every year.

## Financials –Q3 FY18 Performance



### **Gross Margin**









Operating performance improved due to change in product mix.

Share of Mycorrhizal has increased in topline which boosted the profit margin.

### Financials –9M FY18 Performance

#### **Sales Gross Margin EBITDA** PAT 85.00% 42.45% -18.84% 370.42 61.09% 6191.1 1205.7 550.33 5024.9 846.4 200.23 341.63 **9MFY18 9MFY17 9MFY17 9MFY18 9MFY17 9MFY18 9MFY17 9MFY18**

### Sales impacted due to -

- Post applicability of Goods and Service Tax (GST) w.e.f. 1st July 2017, revenue from operations are disclosed net off GST.
- Accordingly, the revenue from operation and excise duty expenses for nine months ended 31st December 2017 are not comparable with the previous periods presented in the results.
- Operating performance has improved due to the change in product mix and introduction of high margin