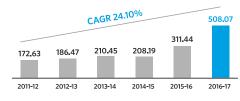

margin.

### Financials –9M FY18 Performance

#### **Sales Gross Margin EBITDA** PAT 85.00% 42.45% -18.84% 370.42 61.09% 6191.1 1205.7 550.33 5024.9 846.4 200.23 341.63 **9MFY18 9MFY17 9MFY17 9MFY18 9MFY17 9MFY18 9MFY17 9MFY18**

### Sales impacted due to -

- Post applicability of Goods and Service Tax (GST) w.e.f. 1st July 2017, revenue from operations are disclosed net off GST.
- Accordingly, the revenue from operation and excise duty expenses for nine months ended 31st December 2017 are not comparable with the previous periods presented in the results.
- Operating performance has improved due to the change in product mix and introduction of high margin products like Mycorrhizal Bio Fertilizer, which has boosted overall profitability.

(Rs. In Lacs)

# **Financials**



### **EBITDA**



#### Net Worth CAGR 53.96% 2238.82 1039.96 724.61 740.80 742.41 258.85 2011-12 2012-13 2013-14 2014-15 2015-16 2016-17

### **Net Profit**





#### (Rs, In Lacs)

Fixed Assets (Gross)



- Focus on building knowledge based value-added products
- Nurture innovation through R&D
- Consistent growth
- Sustainable margins
- Optimum capital structure
- Strong Balance sheet to support exponential growth



### **Compounded Sales Growth**



### **Compounded Profit Growth**

### **Return on Equity**







# Thank You!