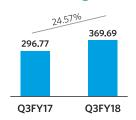

## Financials –Q3 FY18 Performance

### **Gross Margin**

Operating performance improved due to change in product mix.

Share of Mycorrhizal has increased in topline which boosted the profit margin.