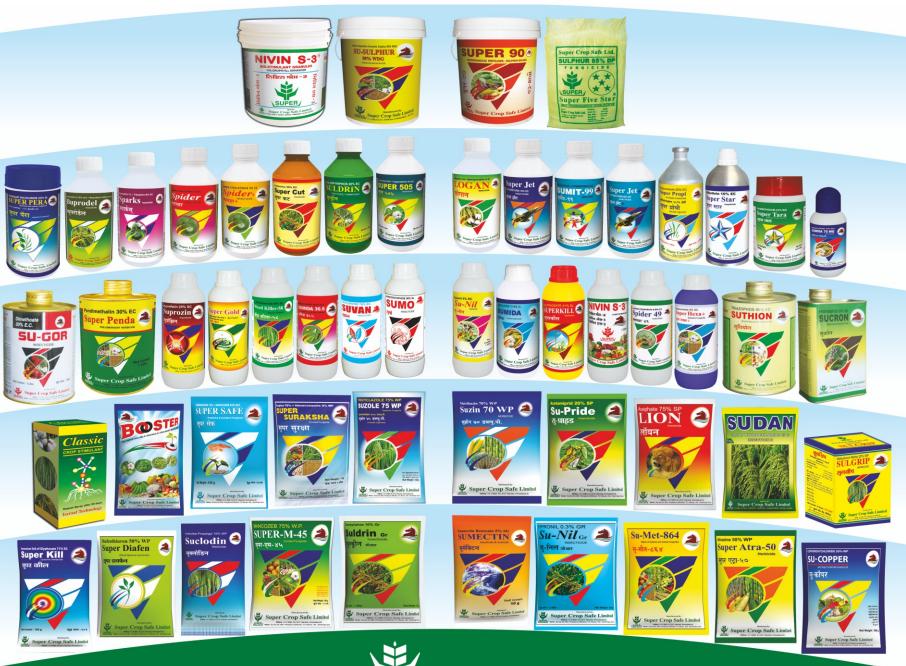

# **Company Overview**

Super Crop Safe Ltd. is one of the leading Agrochemical companies in medium size business, with presence in 8 states. The Company is engaged in manufacturing of various types of agro chemicals like technical grade pesticides & formulations of insecticides, fungicides and weedicide.

At present, the company supplies more than 100 products in the market under various brand names, and offers varied biological and herbal products.

Recently, the company has introduced VAM Bio fertilizer under brand name "SUPER GOLD" which increases root strength of the plant and also increases productivity and prosperity of farmers.

# **Product Portfolio**

Super Crop boasts more than 100 products in its basket. Some of our key products are:

Product Name: Mycorrhizal Bio-Fertilizer Brand Name: Super Gold Our Client : The Maharashtra Agro Industries Development Corporation

Product Name: **Glyphosate** Brand Name: **Super Kill** Our Client : **GSP Crop Science Pvt. Ltd.** 

Product Name: Imazethapyr Brand Name: Super Shoot Our Client : Excel Crop Care Ltd, & Heranba Industries Ltd.

Product Name: **Thiomehtoxam** Brand Name: **Super Tara & Super Coat** Our Client : **Heranba Industries Ltd.** 

Product Name: Acetamaprid Brand Name: Su-Pride Our Client : Jay Laxmi Industries &Vimex Crop Care Pvt. Ltd.