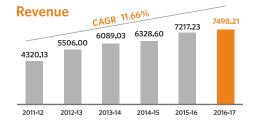

oosted the profit margin.

### Financials –9M FY18 Performance

#### **Sales Gross Margin EBITDA** PAT 85.00% 42.45% -18.84% 370.42 61.09% 6191.1 1205.7 550.33 5024.9 846.4 200.23 341.63 **9MFY18 9MFY17 9MFY17 9MFY18 9MFY17 9MFY18 9MFY17 9MFY18**

### Sales impacted due to -

- Post applicability of Goods and Service Tax (GST) w.e.f. 1st July 2017, revenue from operations are disclosed net off GST.
- Accordingly, the revenue from operation and excise duty expenses for nine months ended 31st December 2017 are not comparable with the previous periods presented in the results.
- Operating performance has improved due to the change in product mix and introduction of high margin products like Mycorrhizal Bio Fertilizer, which has boosted overall profitability.

(Rs. In Lacs)

# **Financials**



### **EBITDA**



#### Net Worth CAGR 53.96% 2238.82 1039.96 724.61 740.80 742.41 258.85 2011-12 2012-13 2013-14 2014-15 2015-16 2016-17

### **Net Profit**





#### (Rs, In Lacs)

Fixed Assets (Gross)



- Focus on building knowledge based value-added products
- Nurture innovation through R&D
- Consistent growth
- Sustainable margins
- Optimum capital structure
- Strong Balance sheet to support exponential growth



### **Compounded Sales Growth**



### **Compounded Profit Growth**

### **Return on Equity**







# Thank You!