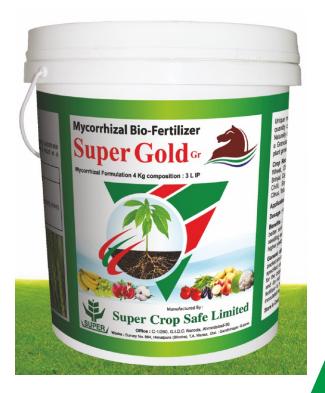

# **Product Portfolio**

Super Crop boasts more than 100 products in its basket. Some of our key products are:

Product Name: Mycorrhizal Bio-Fertilizer Brand Name: Super Gold Our Client : The Maharashtra Agro Industries Development Corporation

### Super Gold (Mycorrhizal Bio Fertilizer)

- SUPER GOLD (Mycorrhizal Bio Fertilizer) is a licensed product which is developed from root level to formulation level, which is done by only a handful of companies in India.
- It increases roots in crops and also increases reach of the roots to absorb more fertilizers and water, which remains untouched otherwise.
- ▶ This product will help in reducing the usage of chemical fertilizers and water, which will result in low-cost farming to Indian farmers.
- Company has built 2000 MT manufacturing capacity for SUPER GOLD.
- During the FY17, the Company entered into institutional sales agreement with The Maharashtra Agro Industries Development Corporation Ltd. (MAIDC), in which Super will manufacture Mycorrhizal Bio Fertilizer product, and MAIDC will market it.