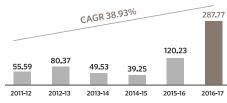

5024.9 846.4 200.23 341.63 **9MFY18 9MFY17 9MFY17 9MFY18 9MFY17 9MFY18 9MFY17 9MFY18**

### Sales impacted due to -

- Post applicability of Goods and Service Tax (GST) w.e.f. 1st July 2017, revenue from operations are disclosed net off GST.
- Accordingly, the revenue from operation and excise duty expenses for nine months ended 31st December 2017 are not comparable with the previous periods presented in the results.
- Operating performance has improved due to the change in product mix and introduction of high margin products like Mycorrhizal Bio Fertilizer, which has boosted overall profitability.

(Rs. In Lacs)

# **Financials**



### **EBITDA**



#### Net Worth CAGR 53.96% 2238.82 1039.96 724.61 740.80 742.41 258.85 2011-12 2012-13 2013-14 2014-15 2015-16 2016-17

### **Net Profit**





#### (Rs, In Lacs)

Fixed Assets (Gross)



- Focus on building knowledge based value-added products
- Nurture innovation through R&D
- Consistent growth
- Sustainable margins
- Optimum capital structure
- Strong Balance sheet to support exponential growth



### **Compounded Sales Growth**



### **Compounded Profit Growth**

### **Return on Equity**







# Thank You!