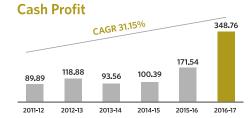

24.9 846.4 200.23 341.63 **9MFY18 9MFY17 9MFY17 9MFY18 9MFY17 9MFY18 9MFY17 9MFY18**

### Sales impacted due to -

- Post applicability of Goods and Service Tax (GST) w.e.f. 1st July 2017, revenue from operations are disclosed net off GST.
- Accordingly, the revenue from operation and excise duty expenses for nine months ended 31st December 2017 are not comparable with the previous periods presented in the results.
- Operating performance has improved due to the change in product mix and introduction of high margin products like Mycorrhizal Bio Fertilizer, which has boosted overall profitability.

(Rs. In Lacs)

# **Financials**



### **EBITDA**



#### Net Worth CAGR 53.96% 2238.82 1039.96 724.61 740.80 742.41 258.85 2011-12 2012-13 2013-14 2014-15 2015-16 2016-17

### **Net Profit**





#### (Rs, In Lacs)

Fixed Assets (Gross)



- Focus on building knowledge based value-added products
- Nurture innovation through R&D
- Consistent growth
- Sustainable margins
- Optimum capital structure
- Strong Balance sheet to support exponential growth



### **Compounded Sales Growth**



### **Compounded Profit Growth**

### **Return on Equity**







# Thank You!