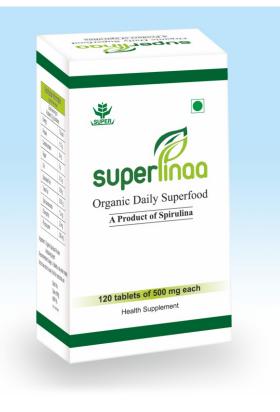

### Super's Spirulina Complete Nutritious Food for Humans

- As per WHO, Spirulina is the only Nutrient Supplement which is a complete food.
- Spirulina is used as a food supplement all over the world on daily basis in different forms like Tablet, Capsule, Powder, Health drink, Noodles and many other food preparations.
- It has received certificate from HACCP (Hazard Analysis & Critical Control Points), FSSAI (Food Safety and Standards Authority of India) license, and Royal Stancert Inc. has issued the GMP (Good Manufacturing Practice) certificate.
- Super has already started manufacturing and supplying Spirulina to its institutional partners.
- Spirulina is a high margin product.