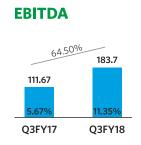

d 61% growth in EBITDA. We continue to expand our distribution network and range of products.

Since 2016 we are investing a lot in R&D and it has started yielding positive result. We have commercialized Mycorrhizal Bio-Fertilizer, which is one of the most successful products of Super Crop!



# Super Crop's Strategy for Future Growth

- Strengthen Existing Operations
- Expansion in Offering
- Better Product Mix
- Geographic expansion
- Key focus on the niche area of Nutraceuticals.

Recent product launches like Commander and triNETRA are high margin and low competition products, vwhich will drive Company's margins and profitability substantially.

Management is committed to commercialize two to three such products every year.

## Financials –Q3 FY18 Performance



### **Gross Margin**









Operating performance improved due to change in product mix.

Share of Mycorrhizal has increased in topline which boosted the profit margin.

### Financials –9M FY18 Performance

#### **Sales Gross Margin EBITDA** PAT 85.00% 42.45% -18.84% 370.42 61.09% 6191.1 1205.7 550.33 5024.9 846.4 200.23 341.63 **9MFY18 9MFY17 9MFY17 9MFY18 9MFY17 9MFY18 9MFY17 9MFY18**

### Sales impacted due to -

- Post applicability of Goods and Service Tax (GST) w.e.f. 1st July 2017, revenue from operations are disclosed net off GST.
- Accordingly, the revenue from operation and excise duty expenses for nine months ended 31st December 2017 are not comparable with the previous periods presented in the results.
- Operating performance has improved due to the change in product mix and introduction of high mar