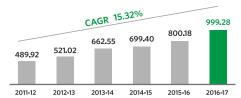

# **Financials**

#### Net Worth CAGR 53.96% 2238.82 1039.96 724.61 740.80 742.41 258.85 2011-12 2012-13 2013-14 2014-15 2015-16 2016-17