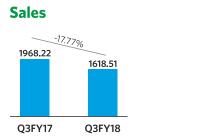

## Financials –Q3 FY18 Performance

### Sales impacted due to -

- Post applicability of Goods and Service Tax (GST) w.e.f. 1st July 2017, revenue from operations are disclosed net off GST.
- Accordingly, the revenue from operation and excise duty expenses for nine months ended 31st December 2017 are not comparable with the previous periods presented in the results.
- Operating performance has improved due to the change in product mix and introduction of high margin products like Mycorrhizal Bio Fertilizer, which has boosted overall profitability.