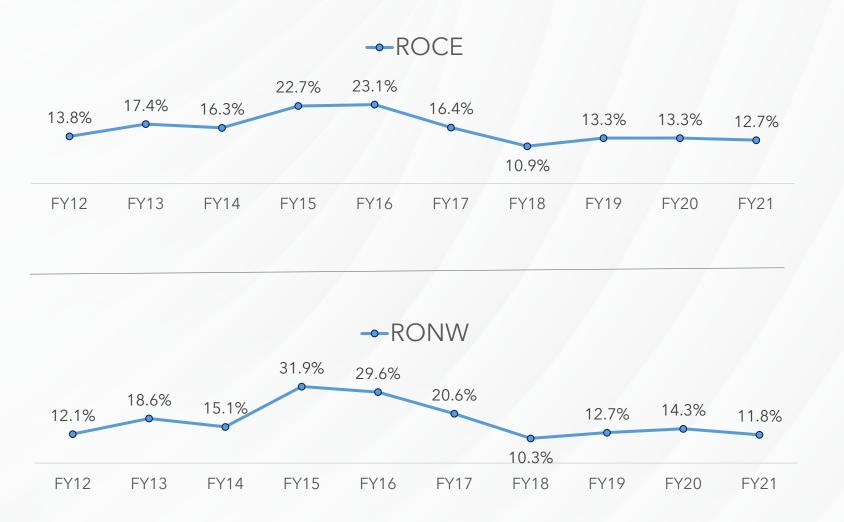

# **Key Financial Ratios**

- Over the past few years, return ratios have been below internal expectations due to lower utilization of newly commissioned capacities
- Optimal utilization of capacities to facilitate better returns going forward
- In addition, capex intensity as a % of sales is expected to reduce from FY23 onwards leading to higher return ratios
- Endeavour to achieve 20%+ ROCE and 25%+ RONW over the longer-term