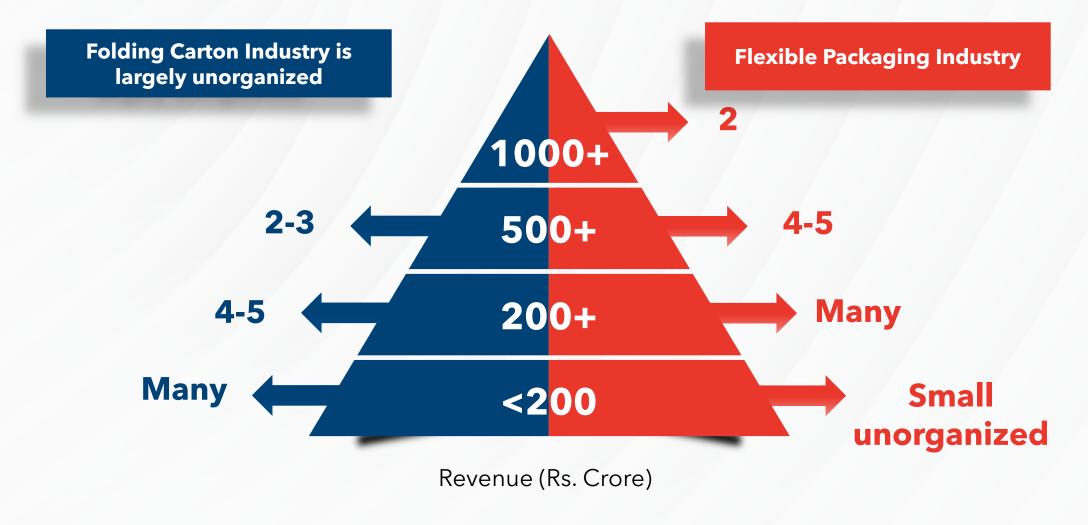

## India: Folding Cartons & Flexible Packaging Industry

India is one of the fastest growing consumers of packaging solutions in the world due to growing domestic consumption trends

Paperboard industry is expected to grow at a healthy rate led by significant demand from Consumer, Food & Beverage, Liquor, Agro-Chemicals, Pharma, Retail, among other industries

Reduction in single-use plastic to provide notable impetus to the paperboard-based industry

Shift towards flexible packaging owing to its multi-fold energy & environmental benefits

Some of the key trends include use of biodegradable packaging, invention of smart packaging & next-generation technology

"Multiple tailwinds in the Folding Cartons & Flexible Packaging Industry expected to drive robust growth"

## India: Folding Cartons & Flexible Packaging Industry