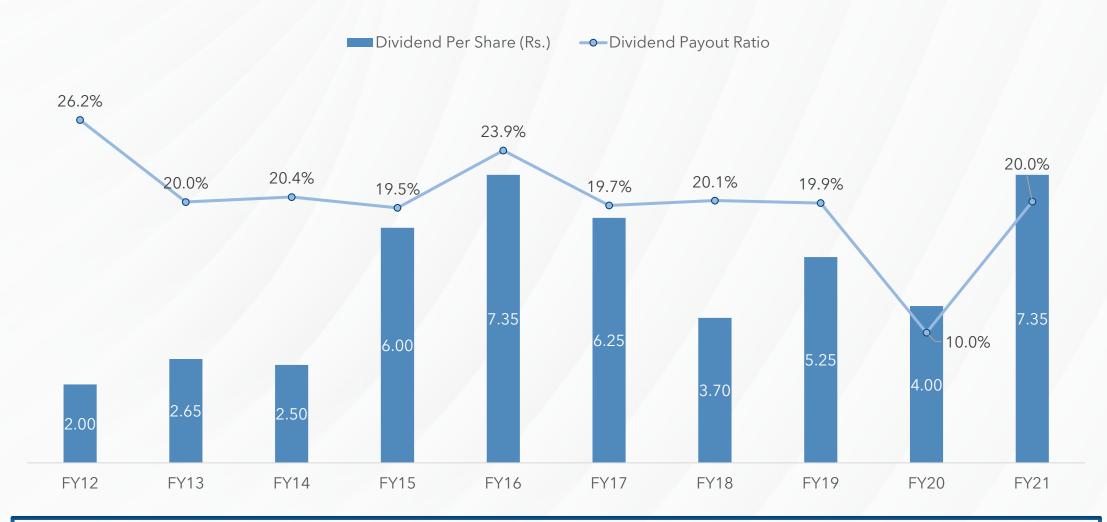

## **Consistent Returns to Shareholders**

"One of the first companies to announce a dividend policy - Committed to healthy dividend payouts "