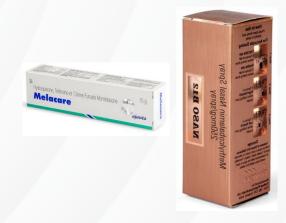

#### **SECURITY FEATURES - PRINTING, EMBELLISHMENT & CODING**

**Hidden Text/ Images** 

**Anti-copy feature** 

**Micro Text** 

SUSTAINABLE ALTERNATIVE TO **PLASTIC** 

Random alphanumeric coding

QR code

**Auto paste** barcodes /scratch & read tags

**SPECIALTY COATINGS** 

**Hologram pasting** 

Micro - embossing