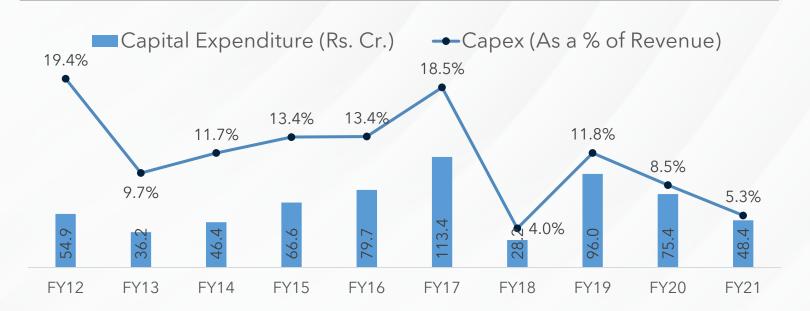

# Robust Financial Trend - Net Debt:Equity & Capital Expenditure

- Investments over the years have enabled TCPL to emerge as one of India's leading packaging manufacturers
- Comfortable Net-Debt position cash flows prudently utilized towards capacity expansion and reduction in Debt
- Major investments in FY21 & FY22 towards doubling flexible packaging capacity, new MDO line, and upgradation of Folding Carton line
- After achieving optimal utilization levels, incremental capex to support higher returns in the future

# **Key Financial Ratios**

- Over the past few years, return ratios have been below internal expectations due to lower utilization of newly commissioned capacities
- Optimal utilization of capacities to facilitate better returns going forward
- In addition, capex intensity as a % of sales is expected to reduce from FY23 onwards leading to higher return ratios
- Endeavour to achieve 20%+ ROCE and 25%+ RONW over the longer-term