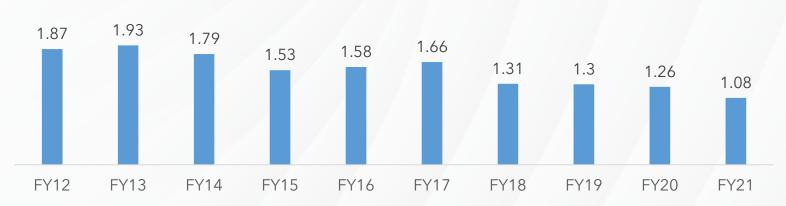

# Robust Financial Trend - Net Debt:Equity & Capital Expenditure

- Investments over the years have enabled TCPL to emerge as one of India's leading packaging manufacturers
- Comfortable Net-Debt position cash flows prudently utilized towards capacity expansion and reduction in Debt
- Major investments in FY21 & FY22 towards doubling flexible packaging capacity, new MDO line, and upgradation of Folding Carton line
- After achieving optimal utilization levels, incremental capex to support higher returns in the future

# **Key Financial Ratios**

- Over the past few years, return ratios have been below internal expectations due to lower utilization of newly commissioned capacities
- Optimal utilization of capacities to facilitate better returns going forward
- In addition, capex intensity as a % of sales is expected to reduce from FY23 onwards leading to higher return ratios
- Endeavour to achieve 20%+ ROCE and 25%+ RONW over the longer-term