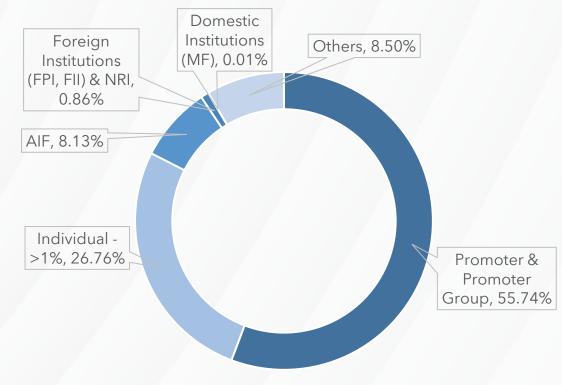

| 546.3              |  |  |  |  |
| Market Cap (Rs Crore)                | 497.1              |  |  |  |  |
| Number of outstanding shares (Crore) | 0.91               |  |  |  |  |
| Face Value                           | 10.0               |  |  |  |  |
| 52-week High / Low (Rs)              | 546.3 / 255.9      |  |  |  |  |
|                                      |                    |  |  |  |  |

| Key Institutional Shareholders | Holding as on 31-March-21 |  |  |  |  |
|--------------------------------|---------------------------|--|--|--|--|
| DSP Core Fund                  | 5.35%                     |  |  |  |  |
| VEC*                           | 3.07%                     |  |  |  |  |

<sup>\*</sup>Note: Holding across funds

#### **Shareholding Pattern\***



### **About Us**



TCPL Packaging Limited (TCPL) (BSE: 523301, NSE: TCPLPACK), is one of India's leading producers of sustainable packaging solutions for customers across industries. The Company partners with customers to provide paperboard-based packaging solutions including folding cartons, printed blanks and outers, litho-lamination, plastic cartons, blister packs, and shelf-ready packaging. TCPL has also ventured into the flexible packaging industry, with capability to produce printed cork-tipping paper, laminates, sleeves, and wrap-around labels.

Headquartered in Mumbai, India, TCPL has a PAN India presence with 7 state-of-the-art manufacturing facilities and marketing offices in key metro cities. Over the years, the Company has effectively diversified and broadened its operations