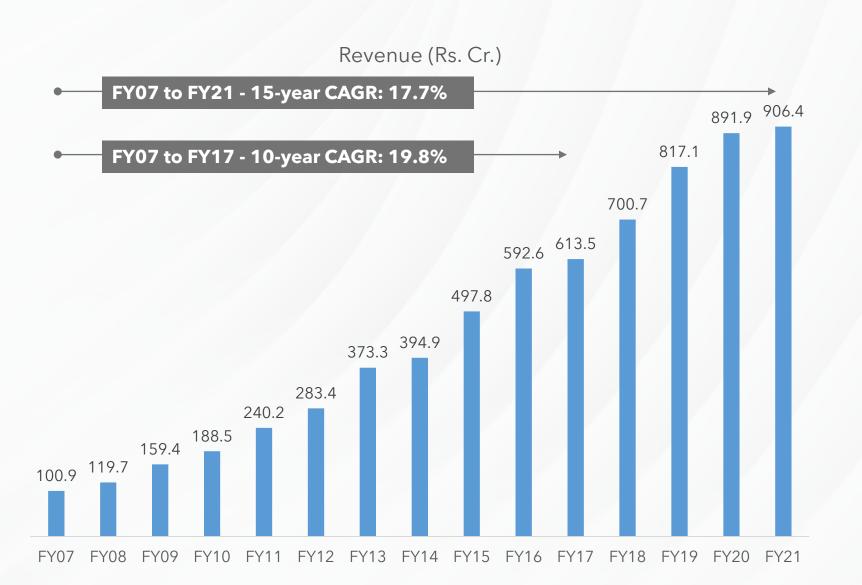

## Robust Financial Trend - Revenue

- Till 2017, the Company had reported a robust 10-year CAGR of 19.8%
- Challenging external environment owing to demonetization, GST and Covid-19 pandemic impacted the Company's topline growth in the previous few years
- Normalizing macro-economic environment combined with optimal utilization of capacities commissioned in the past few years should enable the Company to register healthy revenue growth going forward