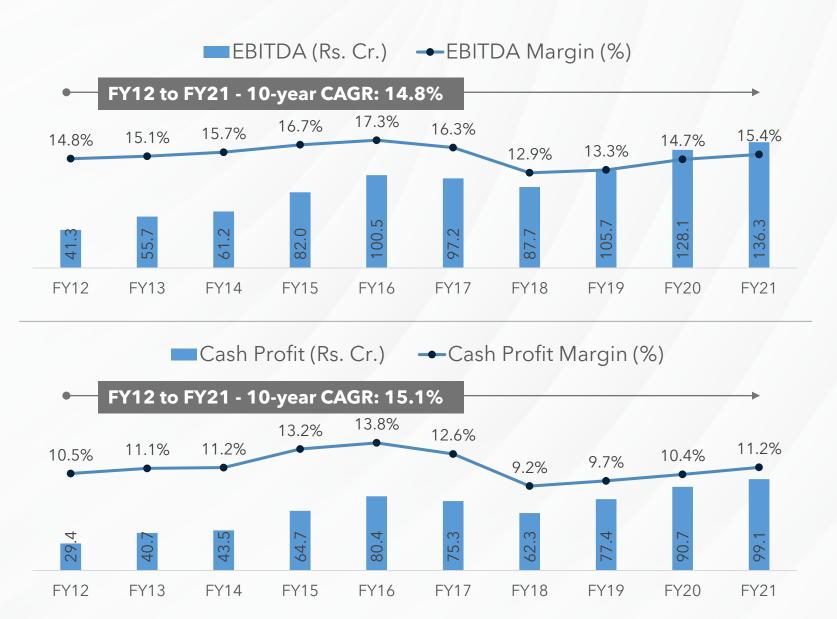

## Robust Financial Trend - EBITDA & Cash Profit

- Tough macro environment along with venture into Flexible packaging category significantly impacted TCPL's profitability in FY18 and FY19
- Historically, the Company's EBIDTA and Cash Profit margins have remained in a steady range
- On the back of healthy contribution from the Flexible packaging division and normalizing demand scenario, TCPL anticipates achieving higher profitability going ahead