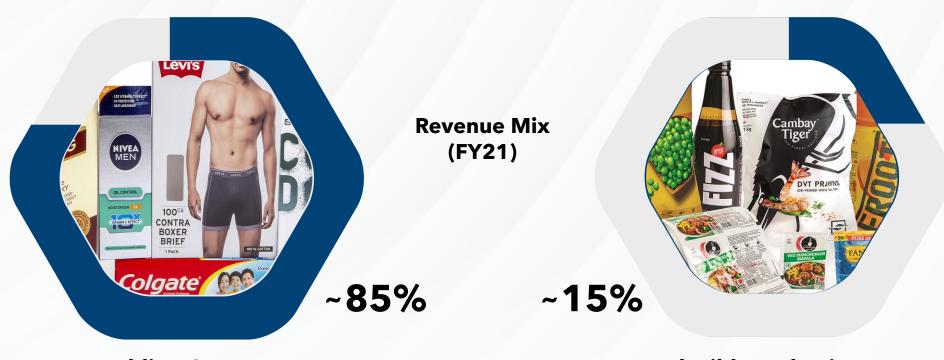

## At a Glance

# TCPL - One of India's leading producers of sustainable packaging solutions for customers across industries

31 YEARS

Of proving an array of packaging solutions

906 (RS. CRORE)

Revenue (FY21)

(RS. CRORE)

Cash Profit\* (FY21)

17.7%

15 years Revenue CAGR (FY07 to FY21)

Manufacturing units

~1,900

Employees (FY21)

## **Business Overview**

- One of India's largest Folding Carton manufacturers and convertors of paperboard
- Innovative player in the Flexible packaging industry
- Close-to-Demand Pan-India Footprint to fast-track growth
- Caters to Consumer Goods, Food & Beverage, Tobacco, Liquor, Agro-Chemicals, Pharma, and various other industries
- Accredited with international certifications of quality and implemented Integrated Management System (IMS) for all-round quality assurance