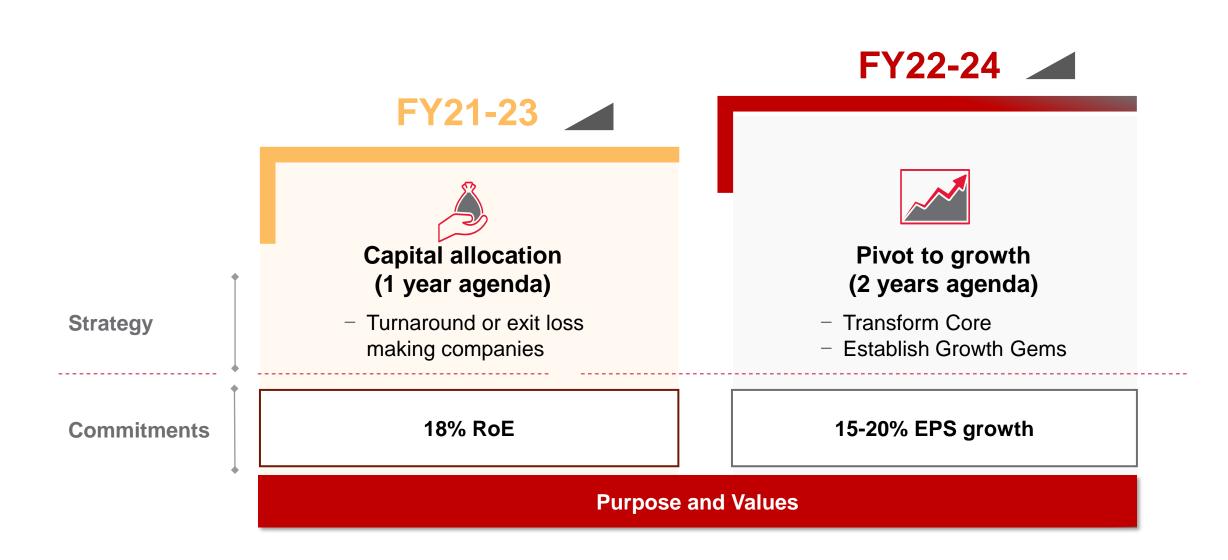

# **OUR PATH TO VALUE CREATION**

# **CAPITAL ALLOCATION**

<sup>\*</sup> FY23 PAT is for continuing operations and does not include any losses of exited entities. It excludes hyperinflation accounting impact of Rs 120 Cr for Turkish operations ^ International Auto & Farm operations; PAT After NCI, before EI

## **PIVOT TO GROWTH ... TRANSFORMING the CORE**

### **Actions**

#### Outcome

5 mega launches...Quantum leap

Regaining EV leadership; \$9.1 Bn valuation

UV revenue MS: 13.2% → 20.4%
(Q4F20) (F24)

Strengthened leadership through new launches and network expansion

♥ Farm machinery revenue growth

Market share: 39.4% → 41.6%
(Q4F20) (F24)

**Transform** 

Leadership, Asset quality, Tech and Data

Transformation underway

GNPA\*:  $8.4\% \rightarrow 3.4\%$ (Q4F20) (Q4F24)

New leader in place

Turnaround playbook initiated

Margin transformation to commence in F25