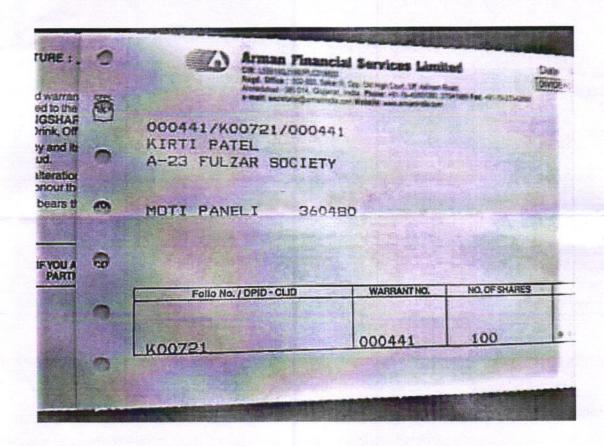

| SRN | Name of Shareholder | Folio No. | Certificate | No. of | Dist.   | Dist. To |
|-----|---------------------|-----------|-------------|--------|---------|----------|
|     |                     |           | No.         | Shares | From    |          |
| 1   | KIRTI PATEL         | K00721    | 28124       | 100    | 2809701 | 2809800  |

Attachments: 17177.pdf

Dear Sir,

Please find the attached file

Folio No-K00721 Name-KIRTI PATEL

| Folio No. | Cert No. | Start Dist No. | End Dist No. | Shares |
|-----------|----------|----------------|--------------|--------|
| K00721    | 28124    | 2809701        | 2809800      | 100    |