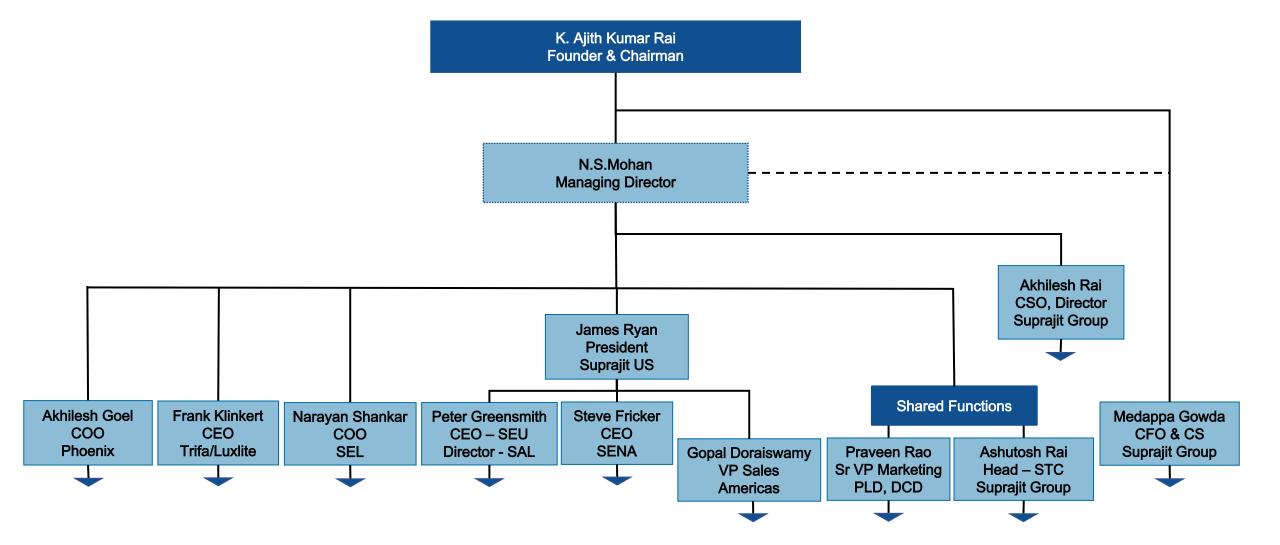

### **Suprajit Engineering Limited**

Leadership Team

- 5 Top 3 in control cables and halogen bulbs manufacturing, globally.
- Supplier in Indian Automotive Industry.
- Solution Preferred Supplier to both Domestic and Overseas Customers (OEMs and Aftermarket).
- Solution 50+ countries.
- Strong presence in non-automotive cable segment in US/North American markets through Wescon.
- Strong Brands: Suprajit, Wescon and Phoenix.