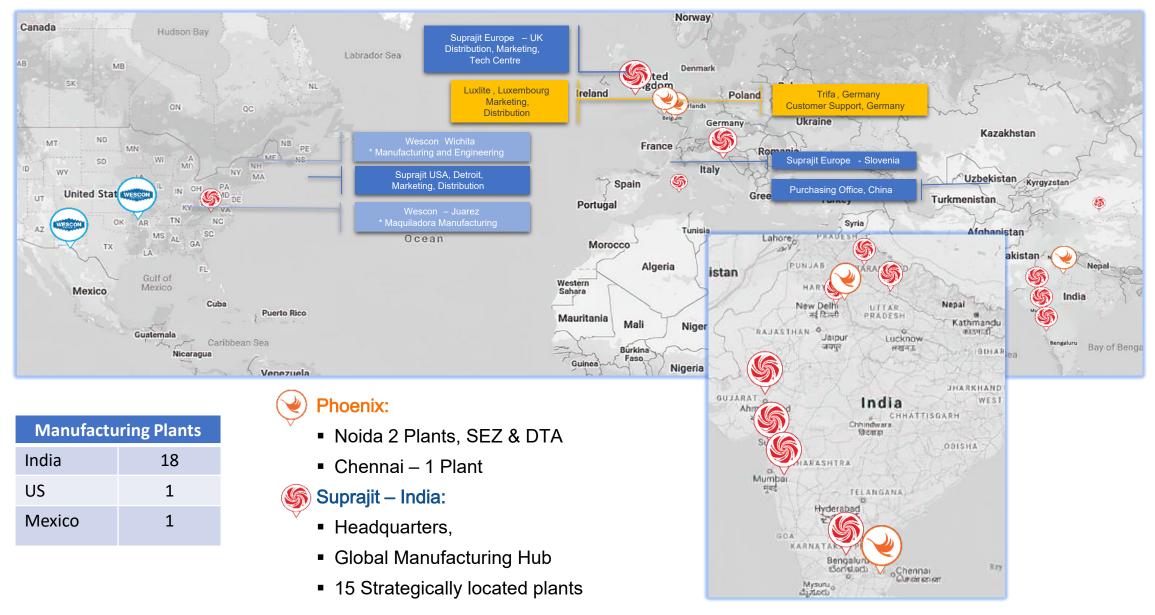

### **Global Footprint**

- A Global Leader in Control Cables and Halogen Bulbs -

### **Suprajit Engineering Limited**

Leadership Team

- 5 Top 3 in control cables and halogen bulbs manufacturing, globally.
- Supplier in Indian Automotive Industry.
- Solution Preferred Supplier to both Domestic and Overseas Customers (OEMs and Aftermarket).
- Solution 50+ countries.
- Strong presence in non-automotive cable segment in US/North American markets through Wescon.
- Strong Brands: Suprajit, Wescon and Phoenix.