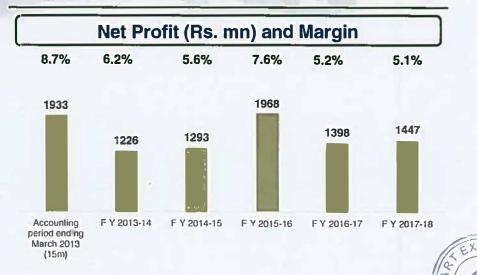

### Proven Growth Track Record...(1) - Standalone

Blue Dart has demonstrated a consistent and stable financial growth profile

Source: Audited Company Financial Reports.

- (1) All financials are on a Standalone basis.
- (2) Total Income comprising Service Charges, Commission and Other Income.
- (3) Profit Before Interest, Depreciation and Taxation

### Return on Capital Employed (RoCE)(1.2)

Source: Audited Company Financial Reports.

(1) on a Standalone basis.

(2) RoCE calculated as EBIT / Average Capital Employed.