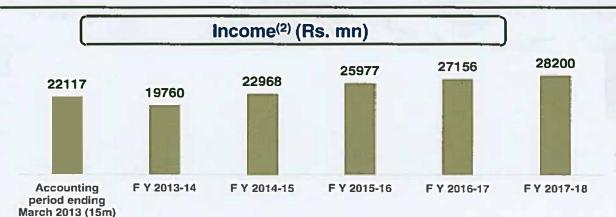

### Proven Growth Track Record...(1) - Standalone

Blue Dart has demonstrated a consistent and stable financial growth profile

Source: Audited Company Financial Reports.

- (1) All financials are on a Standalone basis.
- (2) Total Income comprising Service Charges, Commission and Other Income.
- (3) Profit Before Interest, Depreciation and Taxation

(2) Total Income comprising Service Charges, Commission and Other Income.

(3) Profit Before Interest, Depreciation and Taxation