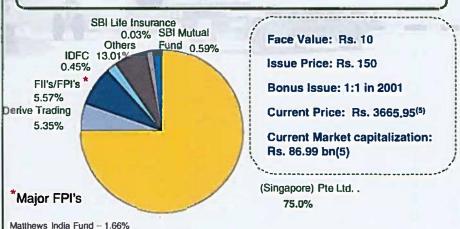

### **Shareholding Pattern**(4)

First State Indian Subcontinent Fund – 0.67%
The Scottish Oriental Smaller Companies Trust PLC – 0.46%
Vanguard Emerging Markets Stock Index Fund, A Series

of Vanguard International Equity Index Fund – 0.39% Ishares Core Emerging Markets Mauntius Co – 0.35% Vanguard Total International Stock Index Fund – 0.33%

Calsse De Depot Et Placement Du Quebec – First State Investments International Limited – 0.32% Government Pension Fund Global.–0.18%

Source: Audited Company Financial Reports.

<sup>(1)</sup> As of March 31 March 2018.

<sup>(2)</sup> Including DHL Express retail outlets.

<sup>(3)</sup> IATA: International Air Transport Association; CHA: Customs House Agent

<sup>(4)</sup> As on June 30, 2018. Figures have been rounded off for calculation adjustments.

<sup>(5)</sup> As on July 09, 2018