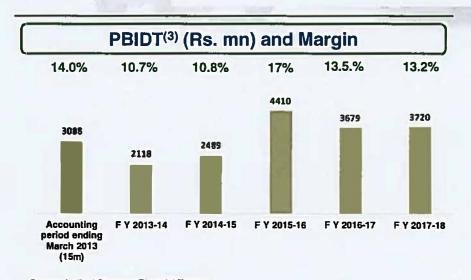

### Proven Growth Track Record...(1) - Standalone

Blue Dart has demonstrated a consistent and stable financial growth profile

Source: Audited Company Financial Reports.

- (1) All financials are on a Standalone basis.
- (2) Total Income comprising Service Charges, Commission and Other Income.
- (3) Profit Before Interest, Depreciation and Taxation

(2) Total Income comprising Service Charges, Commission and Other Income.

(3) Profit Before Interest, Depreciation and Taxation