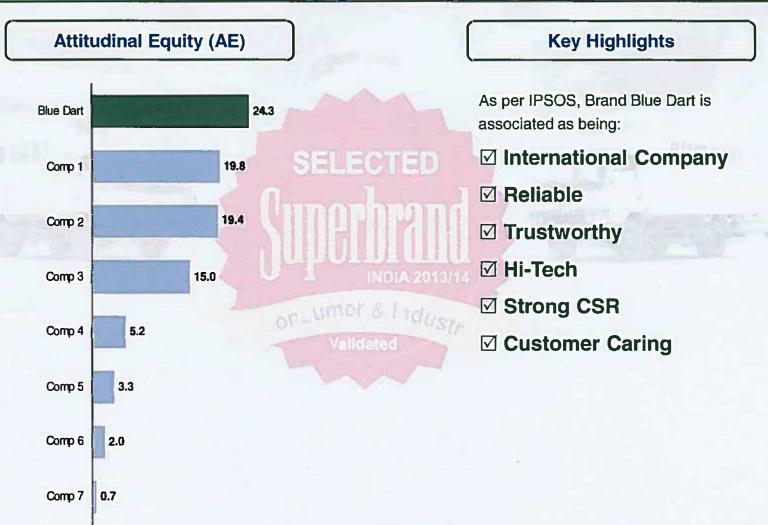

### **Blue Dart: A Superbrand**

Blue Dart's Attitudinal Equity, a measure of the extent to which people want to use the brand, is the highest amongst its peers.