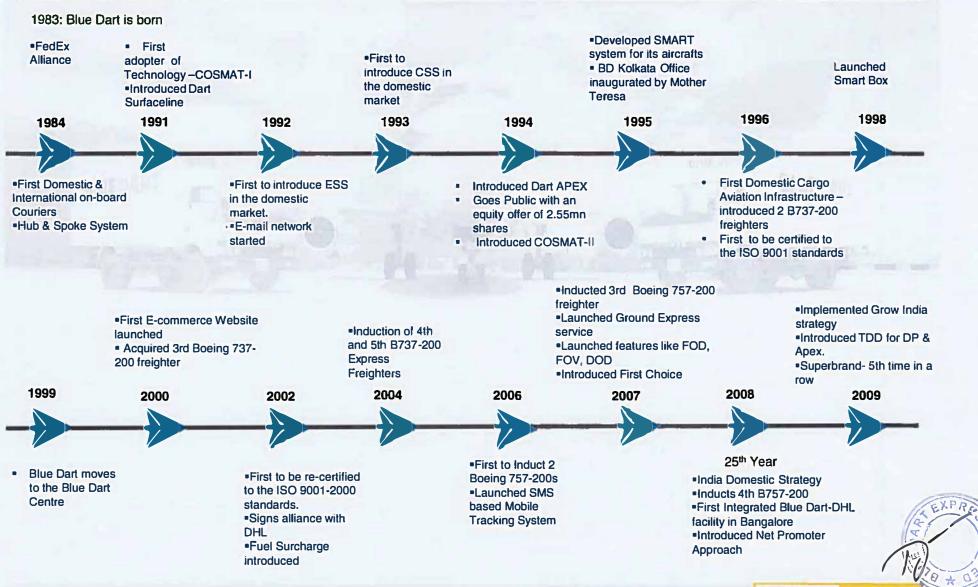

### Blue Dart: A Benchmark in Express Logistics and Distribution Industry

Blue Dart, with many industry-firsts and trend-setting innovations, has evolved as the undisputed market leader

### Blue Dart: A Benchmark in Express Logistics and Distribution Industry (Contd..)

Blue Dart, with many industry-firsts and trend-setting innovations, has evolved as the undisputed market leader

- Piloted Smart Truck
- Launched India's First Carbon Neutral Service
- Awarded GPTW for the 2nd time

- Introduced TDX
- Critical Express launched
- CAF implemented
- \*Fuel Surcharge mechanism reformulated
- Awarded GPTW 4th time in row

30th Year 2013

- BDE declared dividend (bonus debentures)
- Close interactions with etailers to understand their requirements

2014

- Launched 1st eFulfillment Centre in Delhi-NCR
- Acquired additional 21% stake in Blue Dart Aviation
- Launched India's first Parcel Locker & Mobile Service Centers, Auto-Sorters

2015

 Ranked No.1 Best Multinational Workplaces in Asia 2017, in a study conducted by Great Place to Work® (GPTW) Institute, India

 Blue Dart powers lastmile deliveries with electric vehicles in

Gurgaon 2017

2010

- Certified to the ISO 9001-2008 standards Launched P2P.
- **DSP & TCL** Awarded GPTW for

the 1st time

- - Introduces the World CSR Dav
  - Inducted 5th B757-200 freighter

2012

- \*Awarded GPTW for the 3rd time
- DHL reduced its stake to 75% in order to comply with statutory requirements

- Became part of Post eCommerce - Parcel (PeP)
- Margin improvement measures
- Awarded GPTW 5th time in row

- Acquired its 6th Boeing 757 200 Freighter
- Blue Dart offers Payment Options via 15 Mobile Wallets

2016

- Ranked 17th amongst the Top 50 of India's Best Companies to Work For. 2016
- Voted a Superbrand for the 9th consecutive year