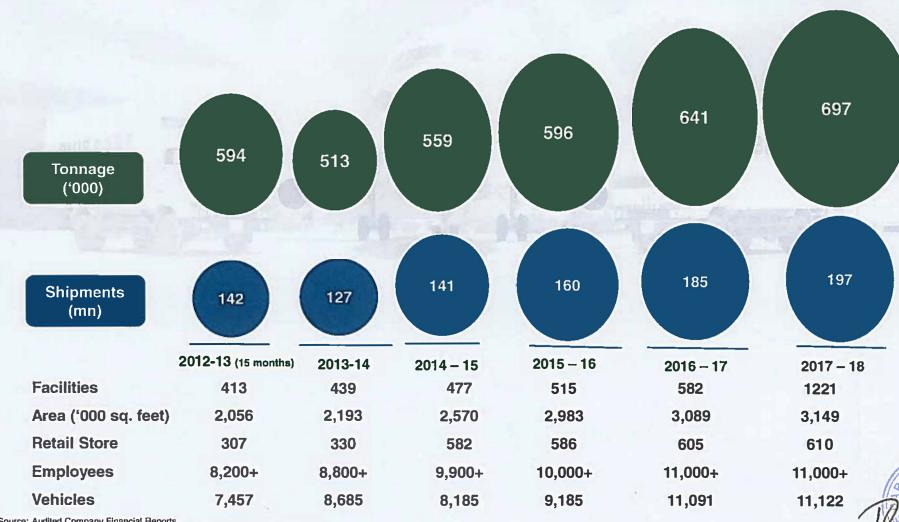

### **Key Facts** 1983 **Year of Commencement of Operations** 35,000+ **Domestic Locations Serviced** 220+ **Countries & Territories Serviced** 6 Air Support (B-757s) **Air Network Stations Express Support Vehicles** 11,122(1) April 2017 - March 2018 197 Shipments (mn) April 2017 - March 2018 697 Tonnage ('000) 11,000+ Workforce 610(1,2) **Retail Outlets**

### **Consistent Volume Growth**

### **Operational Evolution**

Source: Audited Company Financial Reports.

Note: Operational figures as of year end and do not include DHL Express figures.

Note: Consequent to the change of Accounting year from 31st December to 31st March, the figures of 2012-13 are not comparable to those of the pravious years/current year as the figures of 2012-13 are for fifteen months from January 1, 2012 to March 31, 2013.