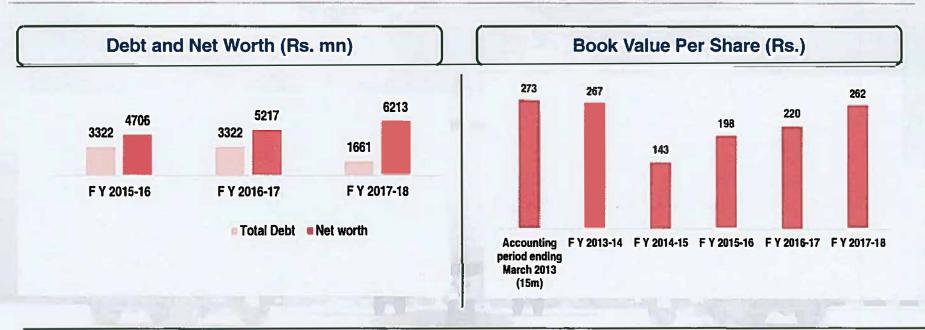

### ...Debt Capital Structure and Credit Ratings(1) - Standalone

Source: Audited Company Financial Reports.

(1) on a Standalone basis.

| Particulars,                       | Year ended Mar' 31, 2018 | Year ended Mar' 31, 2017 |
|------------------------------------|--------------------------|--------------------------|
| Net Worth                          | 6213                     | 5,217                    |
| EPS (Basic & Diluted) (Rs)         | 59.9                     | 58.8                     |
| Dividend per share (Rs)            | 12.5                     | . 15                     |
| Book Value (Rs)                    | 262                      | 220                      |
| ROCE (%)                           | 34.4                     | 33.2                     |
| Adjusted Debt Equity Ratio (x) (c) |                          | 0.3                      |