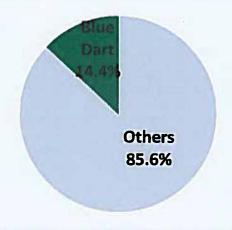

Organized Ground Express Market Share (%) (2017)

2006 2007 2008 2009 2010 2011 2012 2013 2014 2015 2016 2017 2018

Note-

(1) As on December 31, 2017

(2) As on March 31

19