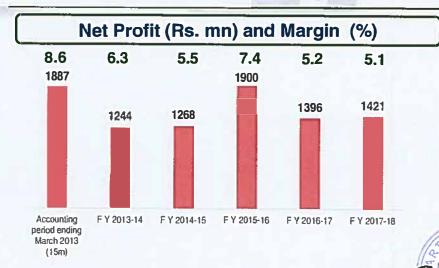

### Proven Growth Track Record...(1) - Standalone

Blue Dart has demonstrated a consistent and stable financial growth profile

Source: Audited Company Financial Reports.

- (1) All financials are on a Standalone basis.
- (2) Total Income comprising Service Charges, Commission and Other Income.
- (3) Profit Before Interest, Depreciation and Taxation