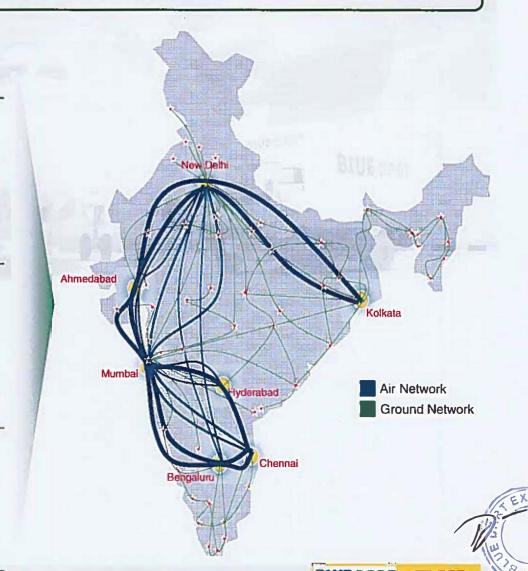

### **Unparalleled Integrated Air and Ground Network**

Extensive pan-India air and ground network providing a significant competitive advantage

### Air Network Infrastructure

- / air network stations
  - Maintenance, ground handling and security capability
- Space management through inhouse developed SMART(1) technology
- Daily dedicated capacity of 500 Tons(2)

### Ground Network Infrastructure

- Combination of hub and spoke and centipede model
- 21 ground hubs
- 250 network routes
- Vehicles tracked through GPS devices
- Proprietary network control centre monitors every vehicle on a real-time basis