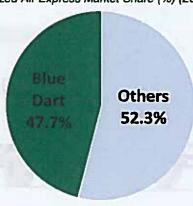

### Formidable Leadership: Strong Express (B2B & B2C) Market Position

Despite the slowdown since 2012, Blue Dart done well on revenue growth

Market Position(1)

Market Cap (2)

Organized Air Express Market Share (%) (2017)