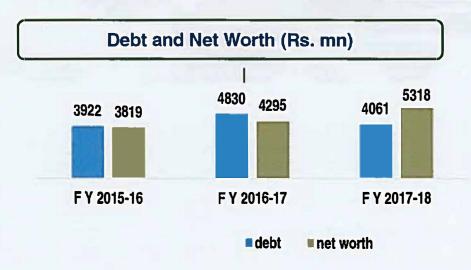

### ...Debt Capital Structure and Credit Ratings(1) - Standalone

Source: Audited Company Financial Reports.

(1) on a Standalone basis.

### Credit Ratings (as on 31st March 2018)

- "[!CRA] A1+" (ICRA A one plus) assigned by ICRA Ltd. (a Moody's Investors Service associate) for Blue Dart's commercial paper/ / short-term debt programme of Rs. 250 million (outstanding – nil)
- ► ICRA has also assigned [ICRA] AA (Stable) (ICRA double A) (long-term rating) and [ICRA] A1+ (ICRA A one plus) (short-term rating) to the company's bank limits (working capital) of Rs. 361.5 million (including fund-based and non-fund-based limits)
- "IND A1+" (Ind A one plus) assigned by India Ratings and Research Pvt. Ltd. (erstwhile known as Fitch Ratings India Pvt. Ltd. for Blue Dart's commercial paper/ short-term debt programme of Rs. 300 million (outstanding nil)
- ▶ ICRA has assigned "[ICRA] AA" and India Ratings & Research Private Ltd. "IND AA" to Company's Unsecured, Redeemable Debentures. (Issue size Rs 3322 million, outstanding Rs 1661 million)

### ...Debt Capital Structure (1) -- Consolidated

Source: Audited Company Financial Reports.

(1) Debt and Net Worth on a Consolidated basis..