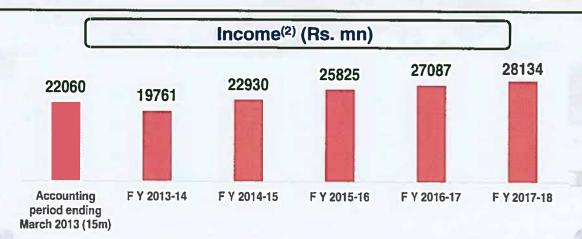

### Proven Growth Track Record...(1) - Standalone

Blue Dart has demonstrated a consistent and stable financial growth profile

Source: Audited Company Financial Reports.

- (1) All financials are on a Standalone basis.
- (2) Total Income comprising Service Charges, Commission and Other Income.
- (3) Profit Before Interest, Depreciation and Taxation