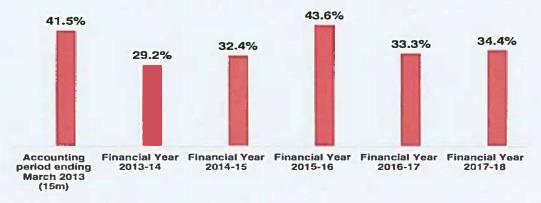

### Return on Capital Employed (RoCE)(1.2)

Source: Audited Company Financial Reports.

(1) on a Standalone basis.

(2) RoCE calculated as EBIT / Average Capital Employed.