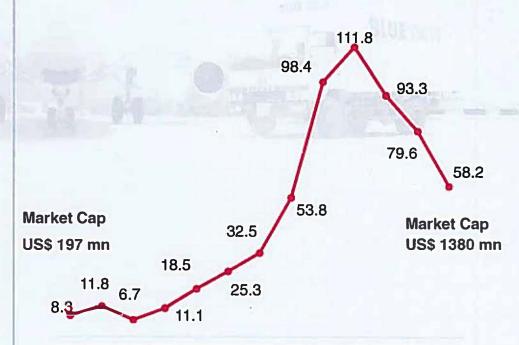

### Formidable Leadership: Strong Express (B2B & B2C) Market Position

Despite the slowdown since 2012, Blue Dart done well on revenue growth

Market Position(1)

Market Cap (2)

Organized Air Express Market Share (%) (2017)