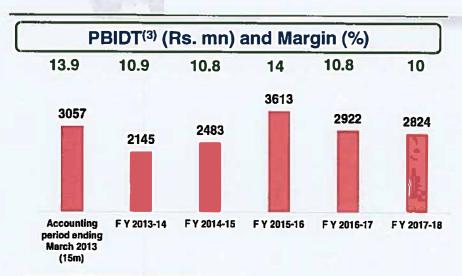

### Proven Growth Track Record...(1) - Standalone

Blue Dart has demonstrated a consistent and stable financial growth profile

Source: Audited Company Financial Reports.

- (1) All financials are on a Standalone basis.
- (2) Total Income comprising Service Charges, Commission and Other Income.
- (3) Profit Before Interest, Depreciation and Taxation