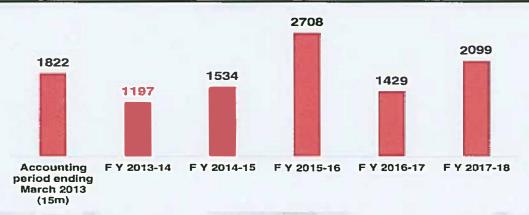

### **Consistent Volume Growth**

### **Operational Evolution**

Source: Audited Company Financial Reports.

Note: Operational figures as of year end and do not include DHL Express figures.

Note: Consequent to the change of Accounting year from 31st December to 31st March, the figures of 2012-13 are not comparable to those of the pravious years/current year as the figures of 2012-13 are for fifteen months from January 1, 2012 to March 31, 2013.