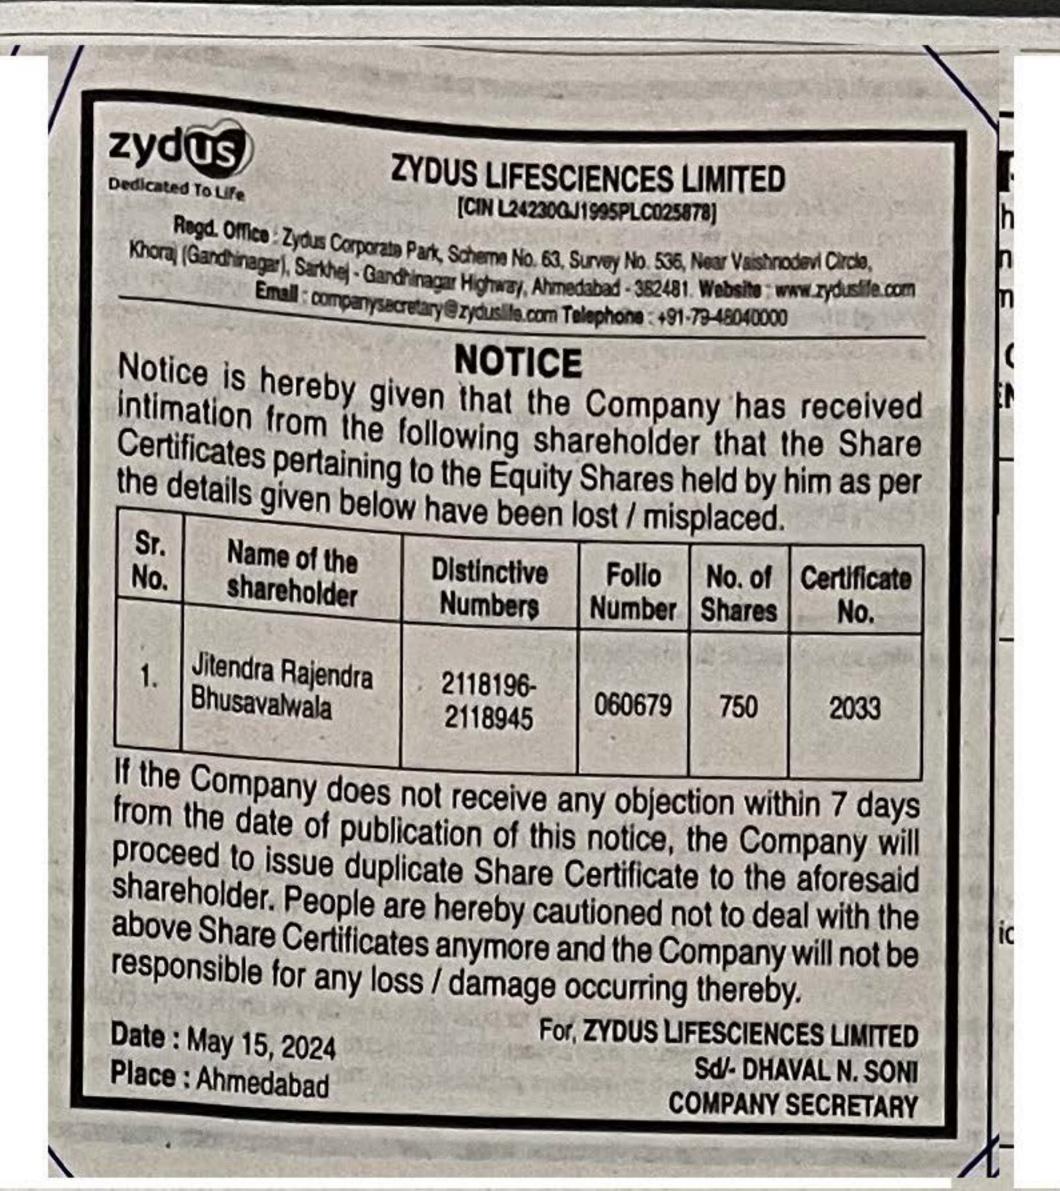

## Re.: Newspaper publication

Dear Sir,

Please find enclosed herewith the Newspaper Publication of Notice of loss of share certificate of the Company, published in the Financial Express English and Gujarati Editions, both on May 16, 2024.

## FINANCIAL EXPRESS

| 123        | Regd. Office : Zyclus Corporate                                                    | The second se | Survey No. 534         | 878]<br>Near Vainhre | odevi Circle.            |
|------------|------------------------------------------------------------------------------------|-----------------------------------------------------------------------------------------------------------------|------------------------|----------------------|--------------------------|
| Cert<br>he | ice is hereby gin<br>nation from the<br>ificates pertaining<br>details given below | NOTIC<br>ven that the<br>following sh                                                                           | E<br>Compa<br>areholde | ny has<br>or that 1  | received                 |
| Sr.<br>No. | Name of the shareholder                                                            | Distinctive<br>Numbers                                                                                          | Folio<br>Number        | No. of<br>Shares     | Certificate<br>No.       |
| 1.         | Jitendra Rajendra<br>Bhusavalwala                                                  | 2118196-<br>2118945                                                                                             | 060679                 | 750                  | 2033                     |
| -1         | the date of publi                                                                  | not mani                                                                                                        |                        |                      | nin 7 days<br>npany will |