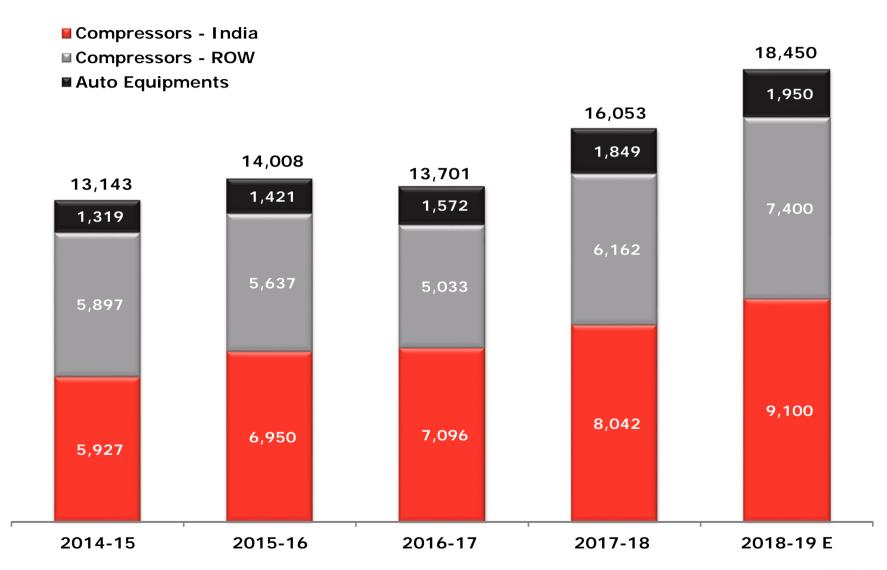

SINGLE STAGE - AB SERIES

04 - 110 kW

12 - 550 cfm

OIL FREE. DISRUPTED

CLASS-0 ISO 8573-1





# **Technology Capability - New Arrivals**

Getting ready to launch a completely new series of Piston Compressors - LD Series







# The ELGi Advantage



**Best Energy Efficiency** 

**Lowest Maintenance Cost** 

**Highest Uptime** 

**Lifetime Warranty Programs** 



## Select Customers - India























































































































































































## **Select Customers - Global**











































































































and many more..



# **Revenue Mix**







# Sales Performance

# (INR Mn)



# **EBITDA**

# (INR Mn)



# **Net Debt Position**

# (INR Mn)





# Thank You