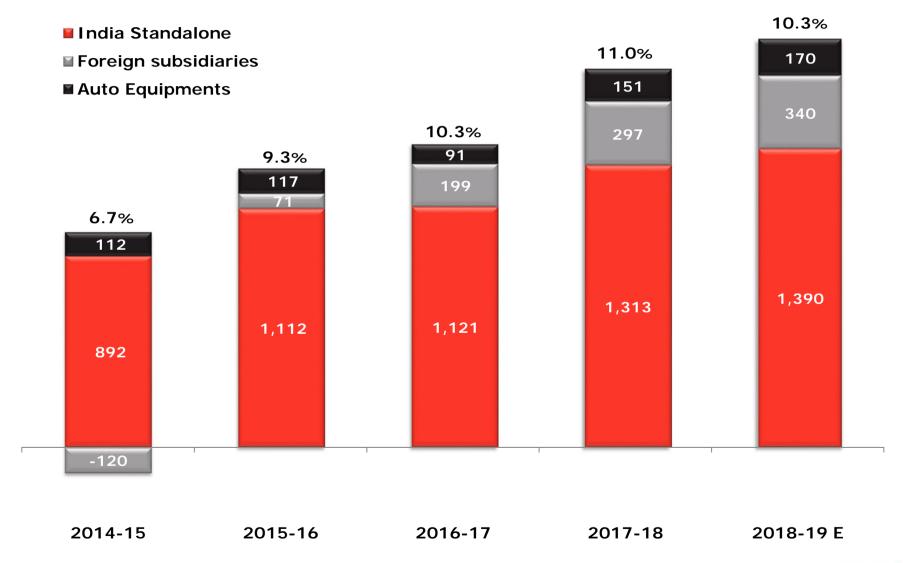

04 - 110 kW

12 - 550 cfm

OIL FREE. DISRUPTED

CLASS-0 ISO 8573-1





# **Technology Capability - New Arrivals**

Getting ready to launch a completely new series of Piston Compressors - LD Series







# The ELGi Advantage



**Best Energy Efficiency** 

**Lowest Maintenance Cost** 

**Highest Uptime** 

**Lifetime Warranty Programs** 



## Select Customers - India























































































































































































## **Select Customers - Global**











































































































and many more..



# **Revenue Mix**







# Sales Performance

# (INR Mn)



# **EBITDA**

# (INR Mn)



# **Net Debt Position**

# (INR Mn)





# Thank You