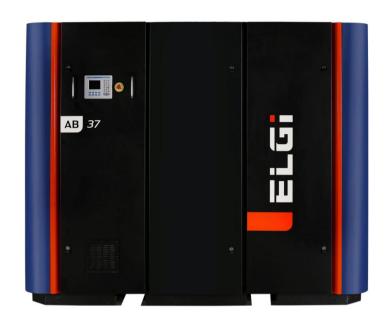

# **Technology Capability – New Arrivals**

SINGLE STAGE - AB SERIES

04 - 110 kW

12 - 550 cfm

OIL FREE. DISRUPTED

CLASS-0 ISO 8573-1