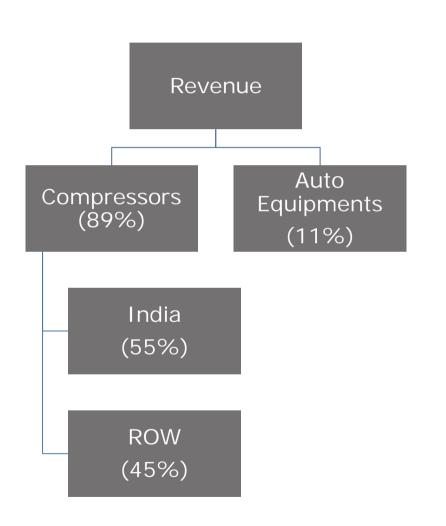

echnology Capability – New Arrivals**



SINGLE STAGE - AB SERIES

04 - 110 kW

12 - 550 cfm

OIL FREE. DISRUPTED

CLASS-0 ISO 8573-1





# **Technology Capability - New Arrivals**

Getting ready to launch a completely new series of Piston Compressors - LD Series







# The ELGi Advantage



**Best Energy Efficiency** 

**Lowest Maintenance Cost** 

**Highest Uptime** 

**Lifetime Warranty Programs** 



## Select Customers - India























































































































































































## **Select Customers - Global**











































































































and many more..



# **Revenue Mix**







# Sales Performance

# (INR Mn)



# **EBITDA**

# (INR Mn)



# **Net Debt Position**

# (INR Mn)





# Thank You