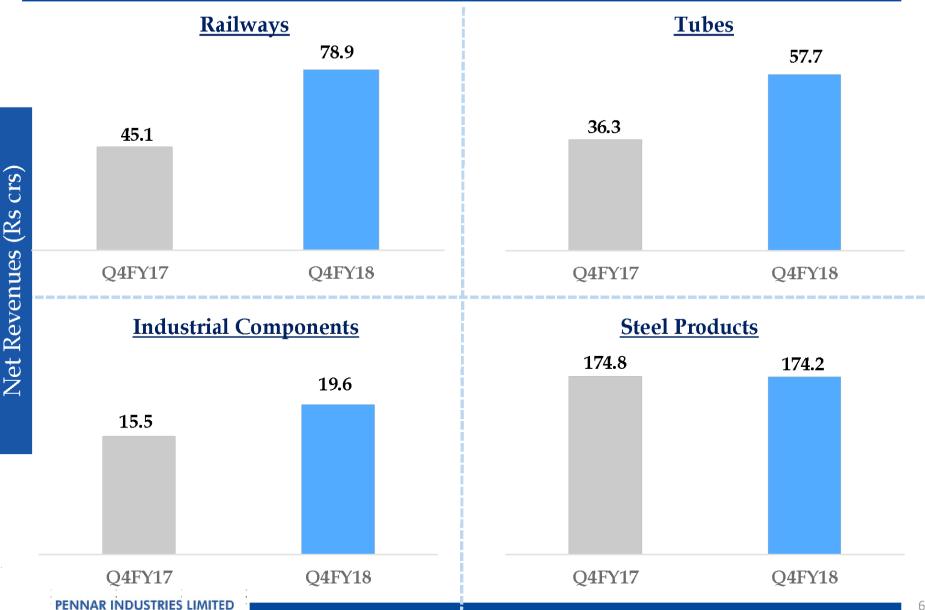

## Segment Performance – Q4FY18

#### Railways

#### Tubes

# Industrial components

INR 19.6 crores net revenue

#### Steel Products