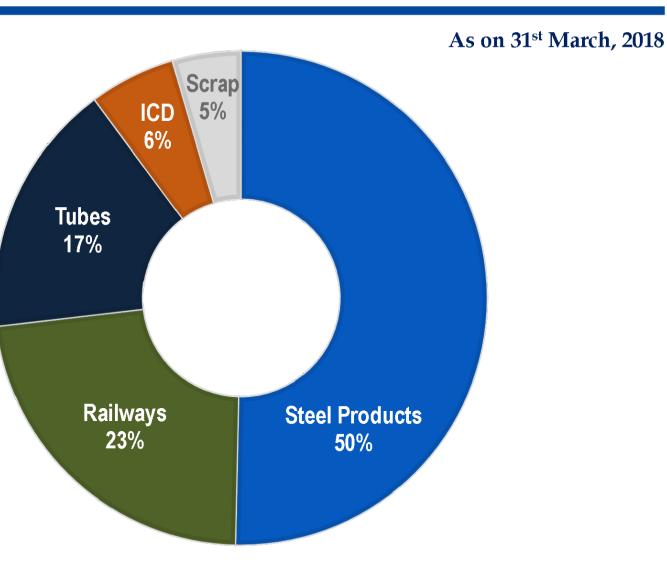

nts and results to differ materially from our expectations.

These factors include, but are not limited to, general market, macro-economic, governmental and regulatory trends, movements in currency exchange and interest rates, competitive pressures, technological developments, changes in the financial conditions of third parties dealing with us, legislative developments, and other key factors that could affect our business and financial performance.

Pennar undertakes no obligation to periodically revise any forward looking statements to reflect future / likely events or circumstances.



## Q4FY18/FY18 Snapshot













## Q4FY18 Financial Performance





#### Standalone (Rs. Crs)



## FY18 Financial Performance









## Segment Performance – Q4FY18





#### **Business** Mix





As a Percentage of Standalone Revenues for Q4FY18



















#### Railways

#### **Updates:**

- Repeat orders were received for Stainless Steel Sidewall and Roof Assemblies, for CRF and Fabrication items of Mild Steel and Stainless Steel and for CRF sections for Metro Coaches.
- 27 Customers some of our customers are Integral Coach Factory Chennai, Modern Coach Factory - Rae Bareli, Texmaco Rail & Engineering Ltd. - Kolkata, Hindustan Engineering India Ltd.
  - Kolkata, Cimmco Ltd. - Kolkata, BEML Ltd - Bangalore.

#### New products:

• Under frame Assemblies.





#### Tubes

#### **Updates:**

- This division has more than 350 customers in domestic and exports, covering the following industries Auto, Power, Gen Engineering, Textile and, Earth-moving equipment.
- Major customer