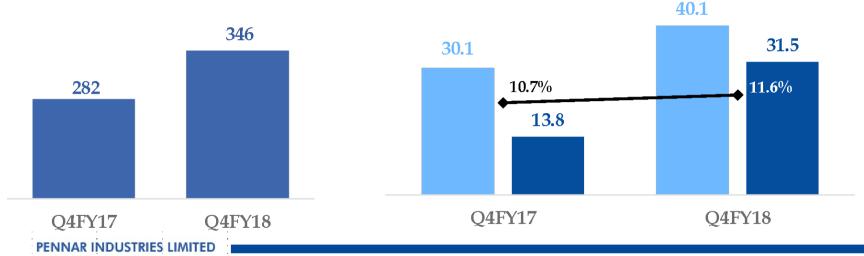

## Segment Performance – Q4FY18

#### **Business** Mix

As a Percentage of Standalone Revenues for Q4FY18