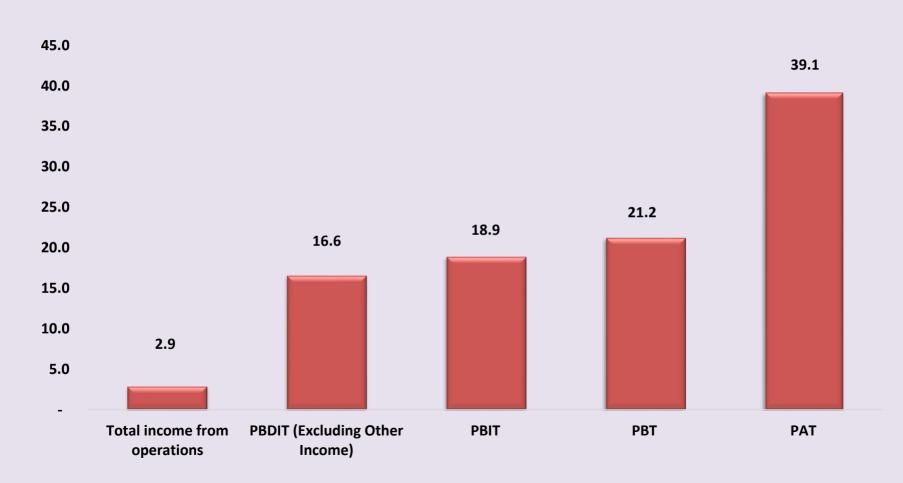

# **GROWTH (%) -Standalone YTD Dec FY20**

# Financial Results – Standalone YTD Dec FY20

| Filialiciai Nesults                           | – Stalluait |            | DEC F12    | U          |           |
|-----------------------------------------------|-------------|------------|------------|------------|-----------|
|                                               |             |            |            |            | Rs Crores |
|                                               | YTD Dec'19  | % to Total | YTD Dec'18 | % to Total | Growth %  |
| Total income from operations                  | 4,516.87    |            | 4,162.82   |            | 8.5       |
| Material Cost                                 | 2,696.83    | 59.7       | 2,590.80   | 62.2       |           |
| Employee Cost                                 | 259.30      | 5.7        | 230.63     | 5.5        |           |
| Other expenses                                | 793.85      | 17.6       | 695.28     | 16.7       |           |
| PBDIT (Excluding Other Income)                | 766.89      | 17.0       | 646.11     | 15.5       | 18.7      |
| Depreciation                                  | 127.30      | 2.8        | 123.55     | 3.0        |           |
| Profit from operation before interest         | 639.59      | 14.2       | 522.56     | 12.6       |           |
| Other Income                                  | 42.31       | 0.9        | 38.15      | 0.9        |           |
| PBIT                                          | 681.90      | 15.1       | 560.71     | 13.5       | 21.6      |
| Finance Cost                                  | 23.06       | 0.5        | 24.37      | 0.6        |           |
| PBT before exceptional Items                  | 658.84      | 14.6       | 536.34     | 12.9       | 22.8      |
| Exceptional Item                              | -           | -          | -          | -          |           |
| PBT                                           | 658.84      | 14.6       | 536.34     | 12.9       | 22.8      |
| Taxes                                         | 154.45      | 3.4        | 186.87     | 4.5        |           |
| PAT                                           | 504.39      | 11.2       | 349.47     | 8.4        | 44.3      |
| Other comprehensive income, net of income tax | (5.59)      | (0.1)      | (2.11)     | (0.1)      |           |
|                                               |             |            |            |            |           |