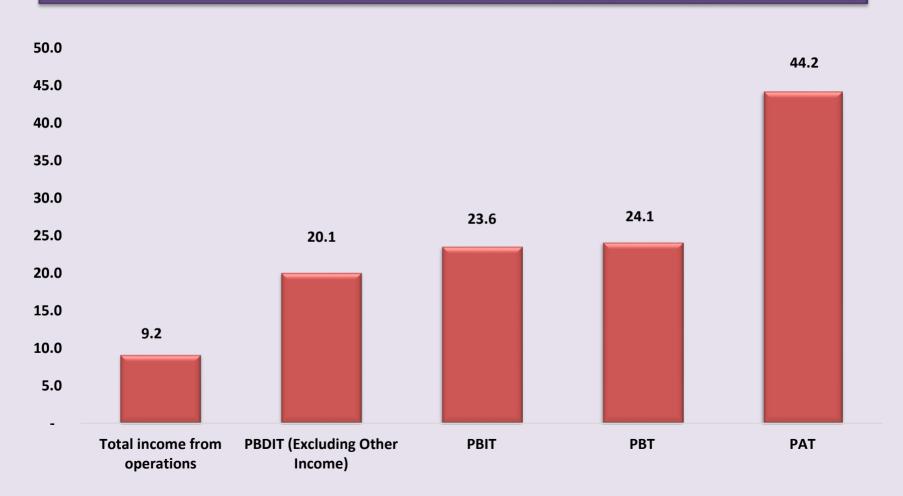

# Consolidated YTD Dec FY20 - Growth (%)

# Financial Results- Consolidated: YTD Dec FY20

**Rs Crores** 

| YTD Dec'19 | % to Total<br>Income                                                                                              | YTD Dec'18                                                                                                                                                                                                                                                                         | % to Total<br>Income                                                                                                                                                                                                                                                                                                                                                                                                                                                                                                                                                           | Growth %                                                                                                                                                                                                                                                                                                                                                                                                                                                                                                                                                                                                                                                                                                                  |
|------------|-------------------------------------------------------------------------------------------------------------------|------------------------------------------------------------------------------------------------------------------------------------------------------------------------------------------------------------------------------------------------------------------------------------|--------------------------------------------------------------------------------------------------------------------------------------------------------------------------------------------------------------------------------------------------------------------------------------------------------------------------------------------------------------------------------------------------------------------------------------------------------------------------------------------------------------------------------------------------------------------------------|---------------------------------------------------------------------------------------------------------------------------------------------------------------------------------------------------------------------------------------------------------------------------------------------------------------------------------------------------------------------------------------------------------------------------------------------------------------------------------------------------------------------------------------------------------------------------------------------------------------------------------------------------------------------------------------------------------------------------|
| 5,010.98   |                                                                                                                   | 4,589.77                                                                                                                                                                                                                                                                           |                                                                                                                                                                                                                                                                                                                                                                                                                                                                                                                                                                                | 9.2                                                                                                                                                                                                                                                                                                                                                                                                                                                                                                                                                                                                                                                                                                                       |
| 2,961.93   | 59.1                                                                                                              | 2,815.86                                                                                                                                                                                                                                                                           | 61.4                                                                                                                                                                                                                                                                                                                                                                                                                                                                                                                                                                           |                                                                                                                                                                                                                                                                                                                                                                                                                                                                                                                                                                                                                                                                                                                           |
| 328.81     | 6.6                                                                                                               | 303.25                                                                                                                                                                                                                                                                             | 6.6                                                                                                                                                                                                                                                                                                                                                                                                                                                                                                                                                                            |                                                                                                                                                                                                                                                                                                                                                                                                                                                                                                                                                                                                                                                                                                                           |
| 867.67     | 17.3                                                                                                              | 760.75                                                                                                                                                                                                                                                                             | 16.6                                                                                                                                                                                                                                                                                                                                                                                                                                                                                                                                                                           |                                                                                                                                                                                                                                                                                                                                                                                                                                                                                                                                                                                                                                                                                                                           |
| 852.57     | 17.0                                                                                                              | 709.91                                                                                                                                                                                                                                                                             | 15.5                                                                                                                                                                                                                                                                                                                                                                                                                                                                                                                                                                           | 20.1                                                                                                                                                                                                                                                                                                                                                                                                                                                                                                                                                                                                                                                                                                                      |
| 141.69     | 2.8                                                                                                               | 136.18                                                                                                                                                                                                                                                                             | 3.0                                                                                                                                                                                                                                                                                                                                                                                                                                                                                                                                                                            |                                                                                                                                                                                                                                                                                                                                                                                                                                                                                                                                                                                                                                                                                                                           |
| 710.88     | 14.2                                                                                                              | 573.73                                                                                                                                                                                                                                                                             | 12.5                                                                                                                                                                                                                                                                                                                                                                                                                                                                                                                                                                           |                                                                                                                                                                                                                                                                                                                                                                                                                                                                                                                                                                                                                                                                                                                           |
| 51.87      | 1.0                                                                                                               | 43.56                                                                                                                                                                                                                                                                              | 0.9                                                                                                                                                                                                                                                                                                                                                                                                                                                                                                                                                                            |                                                                                                                                                                                                                                                                                                                                                                                                                                                                                                                                                                                                                                                                                                                           |
| 762.75     | 15.2                                                                                                              | 617.29                                                                                                                                                                                                                                                                             | 13.4                                                                                                                                                                                                                                                                                                                                                                                                                                                                                                                                                                           | 23.6                                                                                                                                                                                                                                                                                                                                                                                                                                                                                                                                                                                                                                                                                                                      |
| 32.97      | 0.7                                                                                                               | 33.54                                                                                                                                                                                                                                                                              | 0.7                                                                                                                                                                                                                                                                                                                                                                                                                                                                                                                                                                            |                                                                                                                                                                                                                                                                                                                                                                                                                                                                                                                                                                                                                                                                                                                           |
| 729.78     | 14.6                                                                                                              | 583.75                                                                                                                                                                                                                                                                             | 12.7                                                                                                                                                                                                                                                                                                                                                                                                                                                                                                                                                                           | 25.0                                                                                                                                                                                                                                                                                                                                                                                                                                                                                                                                                                                                                                                                                                                      |
| (5.83)     |                                                                                                                   | (0.51)                                                                                                                                                                                                                                                                             |                                                                                                                                                                                                                                                                                                                                                                                                                                                                                                                                                                                |                                                                                                                                                                                                                                                                                                                                                                                                                                                                                                                                                                                                                                                                                                                           |
| 723.95     | 14.4                                                                                                              | 583.24                                                                                                                                                                                                                                                                             | 12.7                                                                                                                                                                                                                                                                                                                                                                                                                                                                                                                                                                           | 24.1                                                                                                                                                                                                                                                                                                                                                                                                                                                                                                                                                                                                                                                                                                                      |
|            | 5,010.98 2,961.93 328.81 867.67 <b>852.57</b> 141.69 <b>710.88</b> 51.87 <b>762.75</b> 32.97 <b>729.78</b> (5.83) | YTD Dec'19     Income       5,010.98     59.1       2,961.93     59.1       328.81     6.6       867.67     17.3       852.57     17.0       141.69     2.8       710.88     14.2       51.87     1.0       762.75     15.2       32.97     0.7       729.78     14.6       (5.83) | YTD Dec'19         Income         YTD Dec'18           5,010.98         4,589.77           2,961.93         59.1         2,815.86           328.81         6.6         303.25           867.67         17.3         760.75           852.57         17.0         709.91           141.69         2.8         136.18           710.88         14.2         573.73           51.87         1.0         43.56           762.75         15.2         617.29           32.97         0.7         33.54           729.78         14.6         583.75           (5.83)         (0.51) | YTD Dec'19         Income         YTD Dec'18         Income           5,010.98         4,589.77         2,961.93         59.1         2,815.86         61.4           328.81         6.6         303.25         6.6           867.67         17.3         760.75         16.6           852.57         17.0         709.91         15.5           141.69         2.8         136.18         3.0           710.88         14.2         573.73         12.5           51.87         1.0         43.56         0.9           762.75         15.2         617.29         13.4           32.97         0.7         33.54         0.7           729.78         14.6         583.75         12.7           (5.83)         (0.51) |