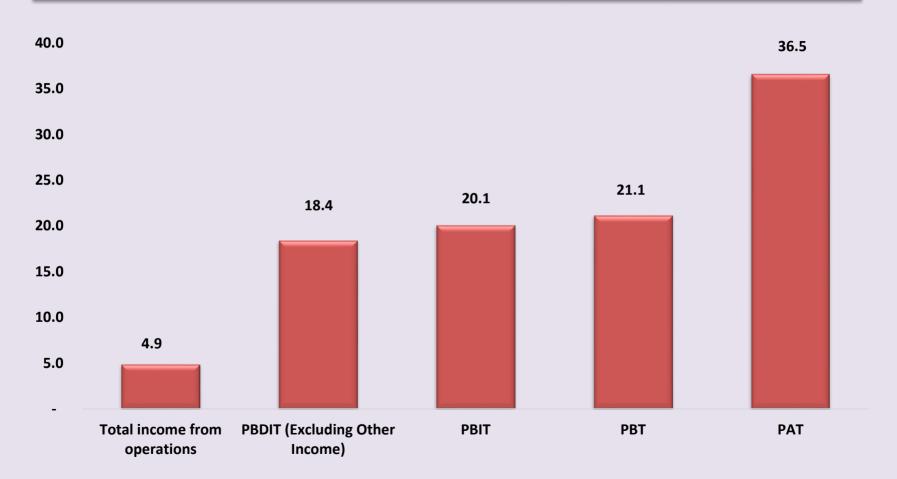

# Consolidated Q3 FY20- Growth (%)

# **Financial Results- Consolidated: Q3 FY20**

|                                                           | i ilialitiai Nesalts Collectiaateal Q5 i 120 |                      |          |                      |           |  |  |
|-----------------------------------------------------------|----------------------------------------------|----------------------|----------|----------------------|-----------|--|--|
|                                                           |                                              |                      |          |                      | Rs Crores |  |  |
|                                                           | Q3 FY 20                                     | % to Total<br>Income | Q3 FY 19 | % to Total<br>Income | Growth %  |  |  |
| Total income from operations                              | 1,695.87                                     |                      | 1,616.70 |                      | 4.9       |  |  |
| Material Cost                                             | 1,003.92                                     | 59.2                 | 1,005.66 | 62.2                 |           |  |  |
| Employee Cost                                             | 104.65                                       | 6.2                  | 100.62   | 6.2                  |           |  |  |
| Other expenses                                            | 291.03                                       | 17.2                 | 260.23   | 16.1                 |           |  |  |
| PBDIT (Excluding Other Income)                            | 296.27                                       | 17.5                 | 250.19   | 15.5                 | 18.4      |  |  |
| Depreciation                                              | 48.27                                        | 2.8                  | 46.91    | 2.9                  |           |  |  |
| Profit from operation before interest                     | 248.00                                       | 14.6                 | 203.28   | 12.6                 |           |  |  |
| Other Income                                              | 14.26                                        | 0.8                  | 15.12    | 0.9                  |           |  |  |
| PBIT                                                      | 262.26                                       | 15.5                 | 218.40   | 13.5                 | 20.1      |  |  |
| Finance Cost                                              | 12.65                                        | 0.7                  | 14.73    | 0.9                  |           |  |  |
| PBT before share of joint ventures                        | 249.61                                       | 14.7                 | 203.67   | 12.6                 | 22.6      |  |  |
| Share of Profit / (loss) of associates and joint ventures | (4.03)                                       |                      | (0.96)   |                      |           |  |  |
| PBT                                                       | 245.58                                       | 14.5                 | 202.71   | 12.5                 | 21.1      |  |  |
| Taxes                                                     | 63.73                                        | 3.8                  | 69.53    | 4.3                  |           |  |  |
| PAT                                                       | 181.85                                       | 10.7                 | 133.18   | 8.2                  | 36.5      |  |  |
| Other comprehensive income, net of income tax             | (5.12)                                       |                      | (30.28)  |                      |           |  |  |
| Total comprehensive income for the period                 | 176.73                                       |                      | 102.90   |                      |           |  |  |