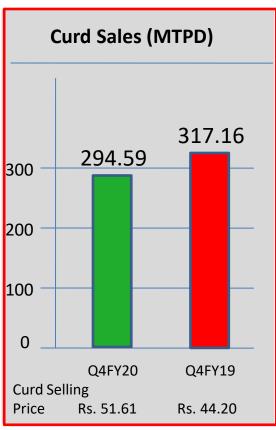

### 8. Procurement & Sales

\*LLPD: Lakh Liters Per Day

\*MTPD: Metric Tonnes Per Day