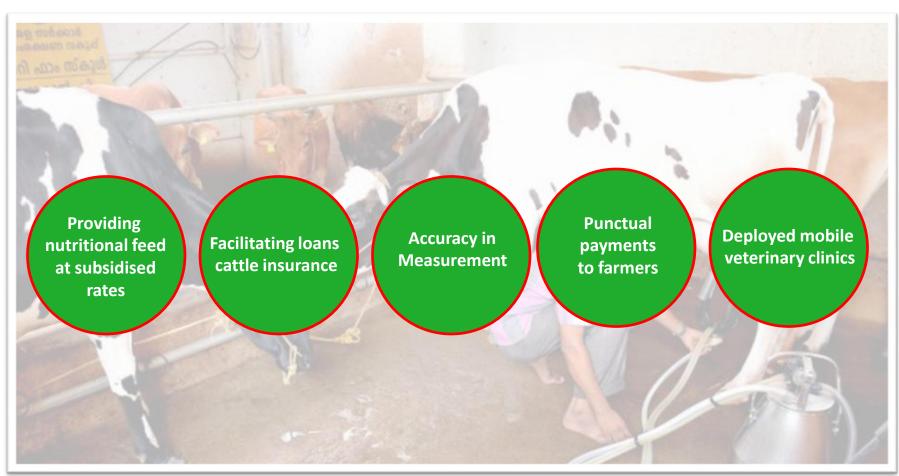

-----|--------|--------|--------|-----------------|--------|
| (Rs in crore)                     |        |        |        | (As per Ind-As) |        |
| Equity Share Capital              | 23.20  | 23.20  | 23.20  | 23.20           | 23.20  |
| Other Equity (Reserves & Surplus) | 439.13 | 781.76 | 754.81 | 570.02          | 216.80 |
| Networth                          | 462.33 | 804.96 | 778.01 | 593.22          | 240.00 |
| Gross Fixed Assets                | 630.53 | 549.90 | 164.18 | 304.99          | 518.40 |
| Net Fixed Assets                  | 513.98 | 475.66 | 424.71 | 287.41          | 312.00 |

#### **Key Ratios:**

Net Fixed Asset Turnover; 6

Debt / Equity; 0.35

Current Ratio; 0.83

**Inventory Days 18** 

Book Value (Rs. 5/share); Rs. 99.64

# 12. Winning Farmers' Trust







## 14. Innovations



Strong 360° marketing approach



## 15. UHT Plant





- Commissioned an UHT Plant with capacity of 1 Lakh Litres Per Day
- UHT processed milk shelf life 90 days.
- No refrigeration required
- No need to boil
- Variants: Double Toned Milk & Toned Milk.
- UHT Milk sales: 67,642 Litres Per Day (Jan'20 - Mar'20)







### 16. Parlour as branded outlets





- Exclusive Product Outlets
- 942 Outlets managed by franchises
- Helps in recognition and Branding
- Flexibility of the product mix
- Products availability and Accessibility to customers



# 17. Heritage Distribution Centre (HDC)



- Exclusive Product Distribution centre managed by franchises
- 48 HDC's in Operation 20 at Bangalore, 20 at Chennai, 1 at Hyderabad, 3 at Punjab,
  2 at Mumbai, 1 at Rajahmundry a