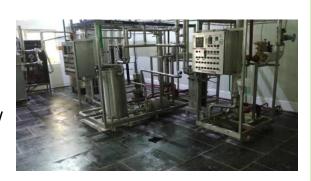

## 15. UHT Plant

- Commissioned an UHT Plant with capacity of 1 Lakh Litres Per Day
- UHT processed milk shelf life 90 days.
- No refrigeration required
- No need to boil
- Variants: Double Toned Milk & Toned Milk.
- UHT Milk sales: 67,642 Litres Per Day (Jan'20 - Mar'20)