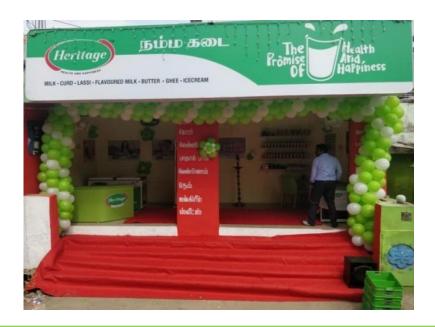

### 16. Parlour as branded outlets

- Exclusive Product Outlets
- 942 Outlets managed by franchises
- Helps in recognition and Branding
- Flexibility of the product mix
- Products availability and Accessibility to customers