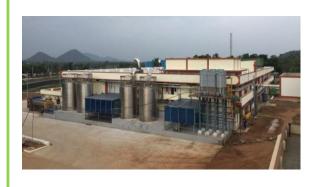

## 15. UHT Plant

- Commissioned an UHT Plant with capacity of 1 Lakh Litres Per Day
- UHT processed milk shelf life 90 days.
- No refrigeration required
- No need to boil
- Variants: Double Toned Milk & Toned Milk.
- UHT Milk sales: 67,642 Litres Per Day (Jan'20 - Mar'20)