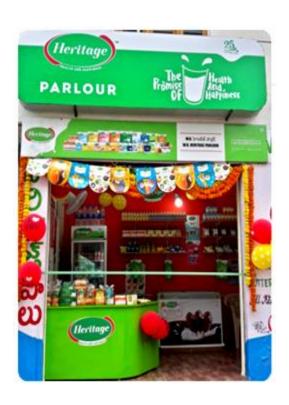

### 16. Parlour as branded outlets

- Exclusive Product Outlets
- 942 Outlets managed by franchises
- Helps in recognition and Branding
- Flexibility of the product mix
- Products availability and Accessibility to customers