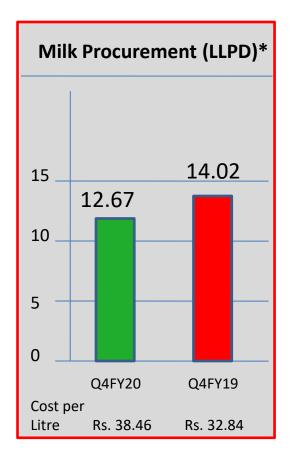

### 8. Procurement & Sales

\*LLPD: Lakh Liters Per Day

\*MTPD: Metric Tonnes Per Day