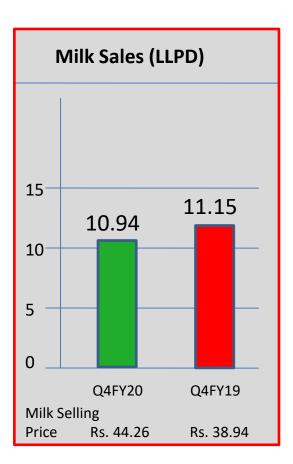

### 8. Procurement & Sales

\*LLPD: Lakh Liters Per Day

\*MTPD: Metric Tonnes Per Day