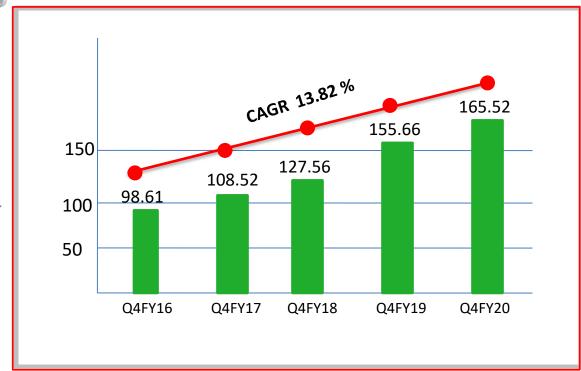

## 7. Growth in VAP

# 10. Financials - Yearly

| FY 20   | FY 19                                                                            | FY 18                                                                                                                                                                                                                                                                | FY 17                                                                                                                                                                                                                                                                                                                                                                   | FY 16                                                                                                                                                                                                                                                                                                                                                                                                                                                                                                                                                                 |
|---------|----------------------------------------------------------------------------------|----------------------------------------------------------------------------------------------------------------------------------------------------------------------------------------------------------------------------------------------------------------------|-------------------------------------------------------------------------------------------------------------------------------------------------------------------------------------------------------------------------------------------------------------------------------------------------------------------------------------------------------------------------|-----------------------------------------------------------------------------------------------------------------------------------------------------------------------------------------------------------------------------------------------------------------------------------------------------------------------------------------------------------------------------------------------------------------------------------------------------------------------------------------------------------------------------------------------------------------------|
|         |                                                                                  |                                                                                                                                                                                                                                                                      |                                                                                                                                                                                                                                                                                                                                                                         |                                                                                                                                                                                                                                                                                                                                                                                                                                                                                                                                                                       |
|         |                                                                                  |                                                                                                                                                                                                                                                                      |                                                                                                                                                                                                                                                                                                                                                                         |                                                                                                                                                                                                                                                                                                                                                                                                                                                                                                                                                                       |
| 2681.11 | 2482.35                                                                          | 2344.01                                                                                                                                                                                                                                                              | 2642.89                                                                                                                                                                                                                                                                                                                                                                 | 2380.58                                                                                                                                                                                                                                                                                                                                                                                                                                                                                                                                                               |
| 2679.44 | 2479.18                                                                          | 2343.68                                                                                                                                                                                                                                                              | 1870.72                                                                                                                                                                                                                                                                                                                                                                 | 1768.8                                                                                                                                                                                                                                                                                                                                                                                                                                                                                                                                                                |
| 9.39    | 11.37                                                                            | 6.87                                                                                                                                                                                                                                                                 | 5.21                                                                                                                                                                                                                                                                                                                                                                    | 3.04                                                                                                                                                                                                                                                                                                                                                                                                                                                                                                                                                                  |
|         |                                                                                  |                                                                                                                                                                                                                                                                      |                                                                                                                                                                                                                                                                                                                                                                         |                                                                                                                                                                                                                                                                                                                                                                                                                                                                                                                                                                       |
| 140.37  | 192.43                                                                           | 133.32                                                                                                                                                                                                                                                               | 146.61                                                                                                                                                                                                                                                                                                                                                                  | 136.47                                                                                                                                                                                                                                                                                                                                                                                                                                                                                                                                                                |
| 132.61  | 182.56                                                                           | 127.32                                                                                                                                                                                                                                                               | 144.82                                                                                                                                                                                                                                                                                                                                                                  | 137.2                                                                                                                                                                                                                                                                                                                                                                                                                                                                                                                                                                 |
| 7.76    | 9.87                                                                             | 6.01                                                                                                                                                                                                                                                                 | 4.31                                                                                                                                                                                                                                                                                                                                                                    | 2.08                                                                                                                                                                                                                                                                                                                                                                                                                                                                                                                                                                  |
|         |                                                                                  |                                                                                                                                                                                                                                                                      |                                                                                                                                                                                                                                                                                                                                                                         |                                                                                                                                                                                                                                                                                                                                                                                                                                                                                                                                                                       |
| 72.44   | 128.69                                                                           | 88.08                                                                                                                                                                                                                                                                | 323.31                                                                                                                                                                                                                                                                                                                                                                  | 85.98                                                                                                                                                                                                                                                                                                                                                                                                                                                                                                                                                                 |
| 70.33   | 124.93                                                                           | 79.79                                                                                                                                                                                                                                                                | 114.76                                                                                                                                                                                                                                                                                                                                                                  | 105.68                                                                                                                                                                                                                                                                                                                                                                                                                                                                                                                                                                |
| 2.11    | 3.76                                                                             | -0.04                                                                                                                                                                                                                                                                | 0.38                                                                                                                                                                                                                                                                                                                                                                    | 0.14                                                                                                                                                                                                                                                                                                                                                                                                                                                                                                                                                                  |
|         |                                                                                  | 8.33                                                                                                                                                                                                                                                                 | 208.26                                                                                                                                                                                                                                                                                                                                                                  |                                                                                                                                                                                                                                                                                                                                                                                                                                                                                                                                                                       |
|         |                                                                                  |                                                                                                                                                                                                                                                                      | -0.09                                                                                                                                                                                                                                                                                                                                                                   |                                                                                                                                                                                                                                                                                                                                                                                                                                                                                                                                                                       |
|         |                                                                                  |                                                                                                                                                                                                                                                                      |                                                                                                                                                                                                                                                                                                                                                                         |                                                                                                                                                                                                                                                                                                                                                                                                                                                                                                                                                                       |
| 4.95%   | 7.36%                                                                            | 5.43%                                                                                                                                                                                                                                                                | 7.74%                                                                                                                                                                                                                                                                                                                                                                   | 7.76%                                                                                                                                                                                                                                                                                                                                                                                                                                                                                                                                                                 |
| 2.62%   | 5.04%                                                                            | 3.40%                                                                                                                                                                                                                                                                | 6.13%                                                                                                                                                                                                                                                                                                                                                                   | 5.97%                                                                                                                                                                                                                                                                                                                                                                                                                                                                                                                                                                 |
|         | 2681.11<br>2679.44<br>9.39<br>140.37<br>132.61<br>7.76<br>72.44<br>70.33<br>2.11 | 2681.11       2482.35         2679.44       2479.18         9.39       11.37         140.37       192.43         132.61       182.56         7.76       9.87         72.44       128.69         70.33       124.93         2.11       3.76         4.95%       7.36% | 2681.11       2482.35       2344.01         2679.44       2479.18       2343.68         9.39       11.37       6.87         140.37       192.43       133.32         132.61       182.56       127.32         7.76       9.87       6.01         72.44       128.69       88.08         70.33       124.93       79.79         2.11       3.76       -0.04         8.33 | 2681.11       2482.35       2344.01       2642.89         2679.44       2479.18       2343.68       1870.72         9.39       11.37       6.87       5.21         140.37       192.43       133.32       146.61         132.61       182.56       127.32       144.82         7.76       9.87       6.01       4.31         72.44       128.69       88.08       323.31         70.33       124.93       79.79       114.76         2.11       3.76       -0.04       0.38         8.33       208.26         -0.09         4.95%       7.36%       5.43%       7.74% |