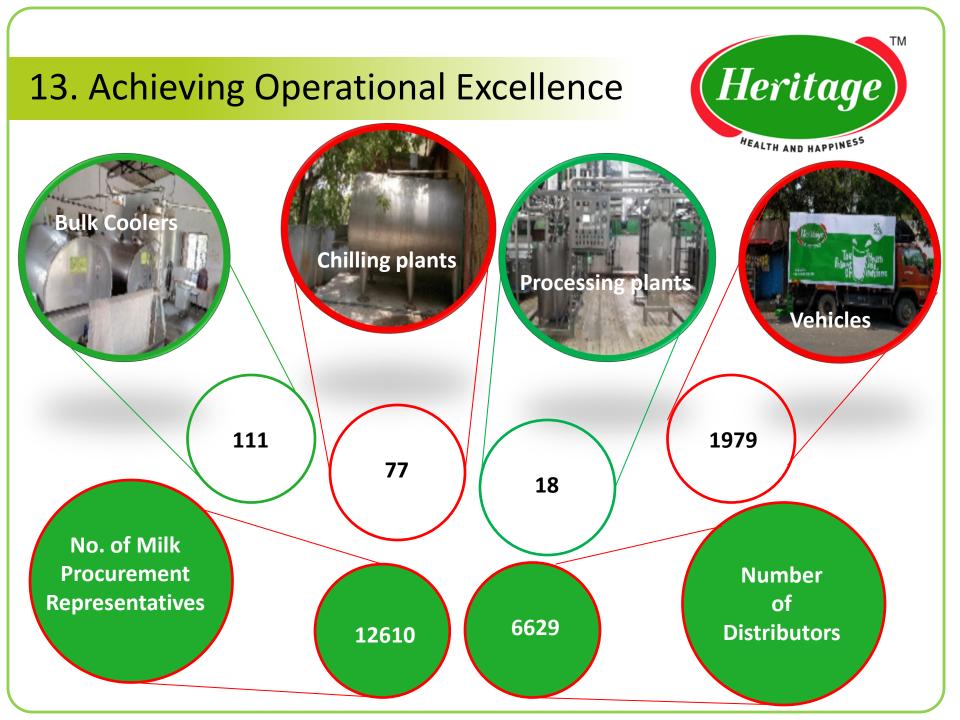

---|--------|--------|--------|-----------------|--------|
| (Rs in crore)                     |        |        |        | (As per Ind-As) |        |
| Equity Share Capital              | 23.20  | 23.20  | 23.20  | 23.20           | 23.20  |
| Other Equity (Reserves & Surplus) | 439.13 | 781.76 | 754.81 | 570.02          | 216.80 |
| Networth                          | 462.33 | 804.96 | 778.01 | 593.22          | 240.00 |
| Gross Fixed Assets                | 630.53 | 549.90 | 164.18 | 304.99          | 518.40 |
| Net Fixed Assets                  | 513.98 | 475.66 | 424.71 | 287.41          | 312.00 |

#### **Key Ratios:**

Net Fixed Asset Turnover; 6

Debt / Equity; 0.35

Current Ratio; 0.83

**Inventory Days 18** 

Book Value (Rs. 5/share); Rs. 99.64

# 12. Winning Farmers' Trust







## 14. Innovations



Strong 360° marketing approach



## 15. UHT Plant





- Commissioned an UHT Plant with capacity of 1 Lakh Litres Per Day
- UHT processed milk shelf life 90 days.
- No refrigeration required
- No need to boil
- Variants: Double Toned Milk & Toned Milk.
- UHT Milk sales: 67,642 Litres Per Day (Jan'20 - Mar'20)







### 16. Parlour as branded outlets





- Exclusive Product Outlets
- 942 Outlets managed by franchises
- Helps in recognition and Branding
- Flexibility of the product mix
- Products availability and Accessibility to customers



# 17. Heritage Distribution Centre (HDC)



- Exclusive Product Distribution centre managed by franchises
- 48 HDC's in Operation 20 at Bangalore, 20 at Chennai, 1 at Hyderabad, 3 at Punjab,
  2 at Mumbai, 1 at Rajahmundry and