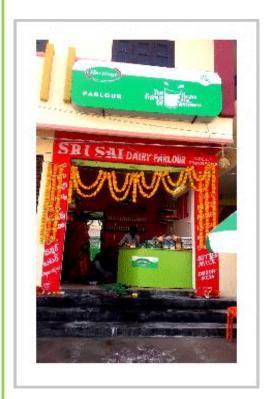

### 16. Parlour as branded outlets

- Exclusive Product Outlets
- 942 Outlets managed by franchises
- Helps in recognition and Branding
- Flexibility of the product mix
- Products availability and Accessibility to customers