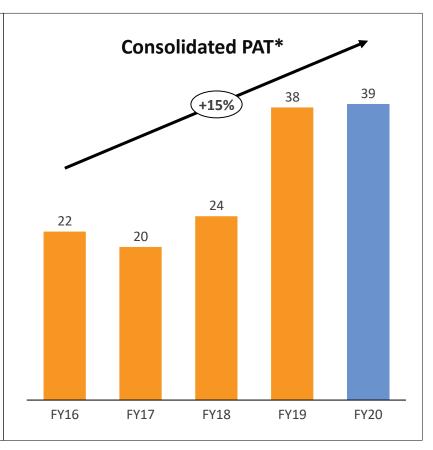

# **Historical Financial Highlights**

## Historical Trend

(in Rs. Crores)

• www.saksoft.com \*PAT is before minority interest

## **Historical Consolidated Income Statement**

| Particulars (in Rs. Crs)     | FY16   | FY17   | FY18   | FY19   | FY20   |
|------------------------------|--------|--------|--------|--------|--------|
| Total Revenue                | 243.73 | 259.50 | 285.87 | 358.05 | 358.78 |
| Employee Expenses            | 112.38 | 120.75 | 135.41 | 165.42 | 181.42 |
| Support/ Third Party charges | 60.14  | 70.38  | 75.26  | 91.41  | 89.89  |
| Other Expenses               | 35.02  | 35.46  | 35.60  | 42.06  | 26.44  |
| EBITDA                       | 36.19  | 32.91  | 39.60  | 59.16  | 61.03  |
| EBITDA(%)                    | 14.8%  | 12.7%  | 13.9%  | 16.5%  | 17.0%  |
| Other Income                 | 2.16   | 1.93   | 2.30   | 2.18   | 3.89   |
| Depreciation                 | 1.02   | 1.31   | 2.87   | 4.27   | 7.27   |
| EBIT                         | 37.33  | 33.53  | 39.03  | 57.07  | 57.65  |
| EBIT(%)                      | 15.3%  | 12.9%  | 13.7%  | 15.9%  | 16.1%  |
| Finance Cost                 | 4.32   | 4.65   | 5.21   | 4.80   | 5.14   |
| Profit Before Tax            | 33.01  | 28.88  | 33.82  | 52.27  | 52.51  |
| Тах                          | 11.23  | 8.79   | 9.41   | 14.06  | 13.86  |
| Profit After Tax*            | 21.77  | 20.09  | 24.41  | 38.21  | 38.65  |
| Profit After Tax(%)          | 8.9%   | 7.7%   | 8.5%   | 10.7%  | 10.8%  |
| EPS                          | 18.82  | 17.30  | 21.98  | 36.66  | 38.67  |