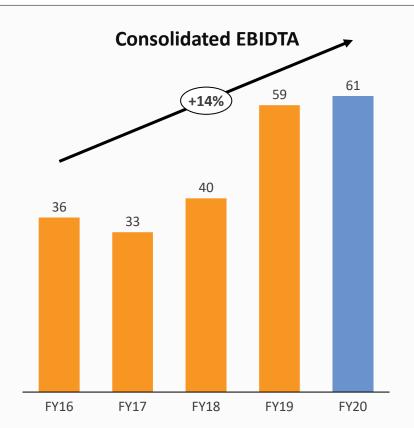

# **Historical Financial Highlights**

## Historical Trend

(in Rs. Crores)

• www.saksoft.com \*PAT is before minority interest

## **Historical Consolidated Income Statement**

| Particulars (in Rs. Crs)     | FY16   | FY17   | FY18   | FY19   | FY20   |
|------------------------------|--------|--------|--------|--------|--------|
| Total Revenue                | 243.73 | 259.50 | 285.87 | 358.05 | 358.78 |
| Employee Expenses            | 112.38 | 120.75 | 135.41 | 165.42 | 181.42 |
| Support/ Third Party charges | 60.14  | 70.38  | 75.26  | 91.41  | 89.89  |
| Other Expenses               | 35.02  | 35.46  | 35.60  | 42.06  | 26.44  |
| EBITDA                       | 36.19  | 32.91  | 39.60  | 59.16  | 61.03  |
| EBITDA(%)                    | 14.8%  | 12.7%  | 13.9%  | 16.5%  | 17.0%  |
| Other Income                 | 2.16   | 1.93   | 2.30   | 2.18   | 3.89   |
| Depreciation                 | 1.02   | 1.31   | 2.87   | 4.27   | 7.27   |
| EBIT                         | 37.33  | 33.53  | 39.03  | 57.07  | 57.65  |
| EBIT(%)                      | 15.3%  | 12.9%  | 13.7%  | 15.9%  | 16.1%  |
| Finance Cost                 | 4.32   | 4.65   | 5.21   | 4.80   | 5.14   |
| Profit Before Tax            | 33.01  | 28.88  | 33.82  | 52.27  | 52.51  |
| Тах                          | 11.23  | 8.79   | 9.41   | 14.06  | 13.86  |
| Profit After Tax*            | 21.77  | 20.09  | 24.41  | 38.21  | 38.65  |
| Profit After Tax(%)          | 8.9%   | 7.7%   | 8.5%   | 10.7%  | 10.8%  |
| EPS                          | 18.82  | 17.30  | 21.98  | 36.66  | 38.67  |