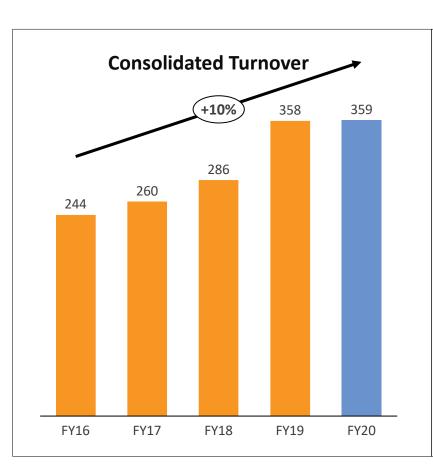

# **Historical Financial Highlights**

## Historical Trend

(in Rs. Crores)

• www.saksoft.com \*PAT is before minority interest

## **Historical Consolidated Income Statement**

| Particulars (in Rs. Crs)     | FY16   | FY17   | FY18   | FY19   | FY20   |
|------------------------------|--------|--------|--------|--------|--------|
| Total Revenue                | 243.73 | 259.50 | 285.87 | 358.05 | 358.78 |
| Employee Expenses            | 112.38 | 120.75 | 135.41 | 165.42 | 181.42 |
| Support/ Third Party charges | 60.14  | 70.38  | 75.26  | 91.41  | 89.89  |
| Other Expenses               | 35.02  | 35.46  | 35.60  | 42.06  | 26.44  |
| EBITDA                       | 36.19  | 32.91  | 39.60  | 59.16  | 61.03  |
| EBITDA(%)                    | 14.8%  | 12.7%  | 13.9%  | 16.5%  | 17.0%  |
| Other Income                 | 2.16   | 1.93   | 2.30   | 2.18   | 3.89   |
| Depreciation                 | 1.02   | 1.31   | 2.87   | 4.27   | 7.27   |
| EBIT                         | 37.33  | 33.53  | 39.03  | 57.07  | 57.65  |
| EBIT(%)                      | 15.3%  | 12.9%  | 13.7%  | 15.9%  | 16.1%  |
| Finance Cost                 | 4.32   | 4.65   | 5.21   | 4.80   | 5.14   |
| Profit Before Tax            | 33.01  | 28.88  | 33.82  | 52.27  | 52.51  |
| Тах                          | 11.23  | 8.79   | 9.41   | 14.06  | 13.86  |
| Profit After Tax*            | 21.77  | 20.09  | 24.41  | 38.21  | 38.65  |
| Profit After Tax(%)          | 8.9%   | 7.7%   | 8.5%   | 10.7%  | 10.8%  |
| EPS                          | 18.82  | 17.30  | 21.98  | 36.66  | 38.67  |