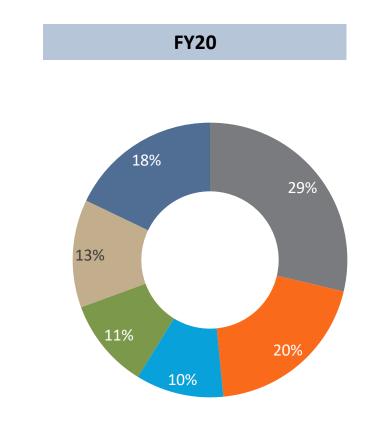

| 49%    | 47%  |  |  |  |
| Revenue from Top 10                              | 59%    | 55%  |  |  |  |
| Revenue from Top 20                              | 69%    | 64%  |  |  |  |

#### **Revenue Mix**



| HEADCOUNT METRICS           | Q1FY21 | FY20  |  |  |  |
|-----------------------------|--------|-------|--|--|--|
| (a) Headcount & Utilization |        |       |  |  |  |
| Total Employee Count        | 1,229  | 1,258 |  |  |  |
| Technical                   | 1,078  | 1,121 |  |  |  |
| Support                     | 151    | 137   |  |  |  |
| (b) Utilization-IT Services |        |       |  |  |  |
| Excluding trainees          | 81%    | 83%   |  |  |  |

<sup>\*\*</sup> The numbers are based on the Annualized figures

# **Revenue By Verticals**









# Q1FY21 Income Statement



| Particulars (in Rs. Crs)     | Q1FY21 | Q1FY20 | Y-o-Y (%) | Q4FY20 | Q-o-Q (%) |
|------------------------------|--------|--------|-----------|--------|-----------|
| Total Revenue                | 93.75  | 91.19  | 2.8%      | 92.90  | 0.9%      |
| Employee Expenses            | 45.19  | 45.59  |           | 46.15  |           |
| Support/ Third Party charges | 28.54  | 22.70  |           | 26.07  |           |
| Other Expenses               | 5.17   | 6.73   |           | 6.83   |           |
| EBITDA                       | 14.85  | 16.17  | -8.2%     | 13.85  | 7.2%      |
| EBITDA(%)                    | 15.8%  | 17.7%  |           | 14.9%  |           |
| Other Income                 | 1.02   | 0.63   |           | 2.10   |           |
| Depreciat