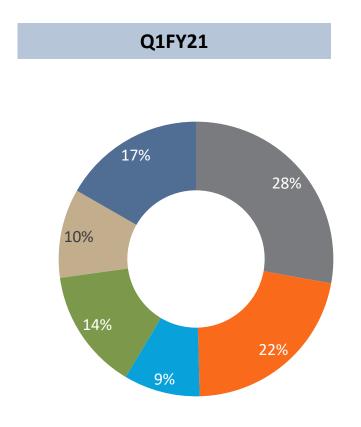

5                               | 49%    | 47%  |  |  |  |
| Revenue from Top 10                              | 59%    | 55%  |  |  |  |
| Revenue from Top 20                              | 69%    | 64%  |  |  |  |

#### **Revenue Mix**



| HEADCOUNT METRICS           | Q1FY21 | FY20  |  |  |  |
|-----------------------------|--------|-------|--|--|--|
| (a) Headcount & Utilization |        |       |  |  |  |
| Total Employee Count        | 1,229  | 1,258 |  |  |  |
| Technical                   | 1,078  | 1,121 |  |  |  |
| Support                     | 151    | 137   |  |  |  |
| (b) Utilization-IT Services |        |       |  |  |  |
| Excluding trainees          | 81%    | 83%   |  |  |  |

<sup>\*\*</sup> The numbers are based on the Annualized figures

# **Revenue By Verticals**









# Q1FY21 Income Statement



| Particulars (in Rs. Crs)     | Q1FY21 | Q1FY20 | Y-o-Y (%) | Q4FY20 | Q-o-Q (%) |
|------------------------------|--------|--------|-----------|--------|-----------|
| Total Revenue                | 93.75  | 91.19  | 2.8%      | 92.90  | 0.9%      |
| Employee Expenses            | 45.19  | 45.59  |           | 46.15  |           |
| Support/ Third Party charges | 28.54  | 22.70  |           | 26.07  |           |
| Other Expenses               | 5.17   | 6.73   |           | 6.83   |           |
| EBITDA                       | 14.85  | 16.17  | -8.2%     | 13.85  | 7.2%      |
| EBITDA(%)                    | 15.8%  | 17.7%  |           | 14.9%  |           |
| Other Income                 | 1.02   | 0.63   |           | 2.10   |           |
| Depreci