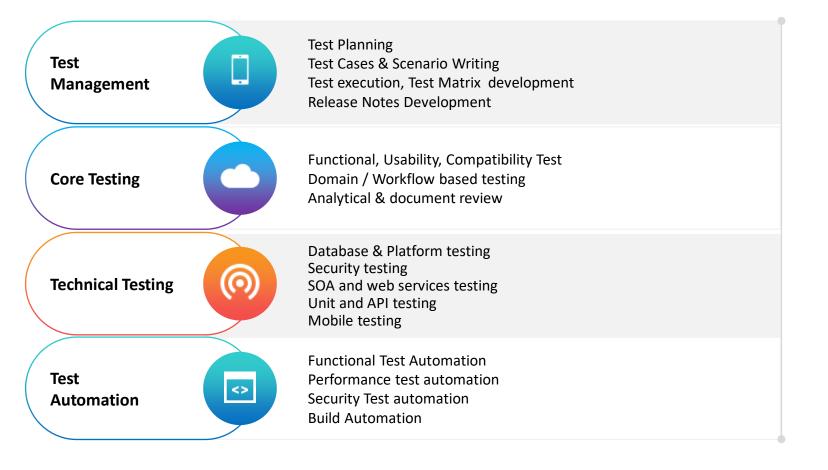

## **Testing Services**

Managed Services Mobile Test Lab Domain Specific Frameworks Performance Engineering

## **Testing Services - Case Study**

- Retail Developed Automation Suite in Selenium to ensure that all retail application works with multiple systems (POS, Carriers, Payment).
- **Telecom** Saksoft prepared a detail test cases for their product VoiceConnect UI portal as well as Web methods testing.
- **Education** Saksoft conducted Penetration testing to identify the loopholes & vulnerabilities to reduce the attack risk
- ISV Streamlined the product release process effectively through automation testing
- Media Saksoft performed the Mobile App testing
- Fintech Saksoft ensured security through rigorous security and performance testing