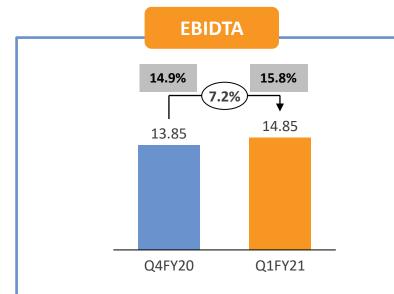

- EBITDA for the quarter stood at Rs. 14.85 Crs as compared to Q4FY20 of Rs. 13.85 Crs, a growth of 7.2% on Q-o-Q basis
- EBITDA Margin stood at 15.8%, an increase of 93 bps on a Q-o-Q basis
- Cost rationalization and Prudent cost control measures will continue as one of the major focus area for Management