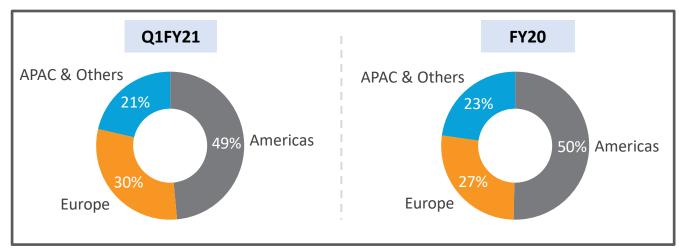

## **Revenue by Geography**

| CUSTOMER METRICS                                 | Q1FY21 | FY20 |  |  |  |
|--------------------------------------------------|--------|------|--|--|--|
| (a) No of clients/customers per Million Dollar** |        |      |  |  |  |
| Revenue more than 1 Million Dollar               | 6      | 6    |  |  |  |
| Revenue more than 0.5 Million Dollar             | 8      | 7    |  |  |  |
| (b) Client's Contribution to Revenue             |        |      |  |  |  |
| Revenue from Top 5                               | 49%    | 47%  |  |  |  |
| Revenue from Top 10                              | 59%    | 55%  |  |  |  |
| Revenue from Top 20                              | 69%    | 64%  |  |  |  |