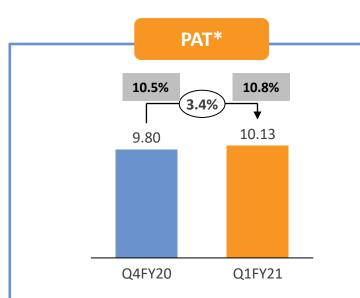

- PAT for the quarter stood at Rs. 10.13 Crs as compared to Q4FY20 of Rs. 9.80 Crs, a growth of 3.4% on a Q-o-Q basis
- PAT Margin stood at 10.8%, an increase of 26 bps on a Q-o-Q basis
- Efficient use of working capital has resulted in reduction in finance cost and improved net profit.