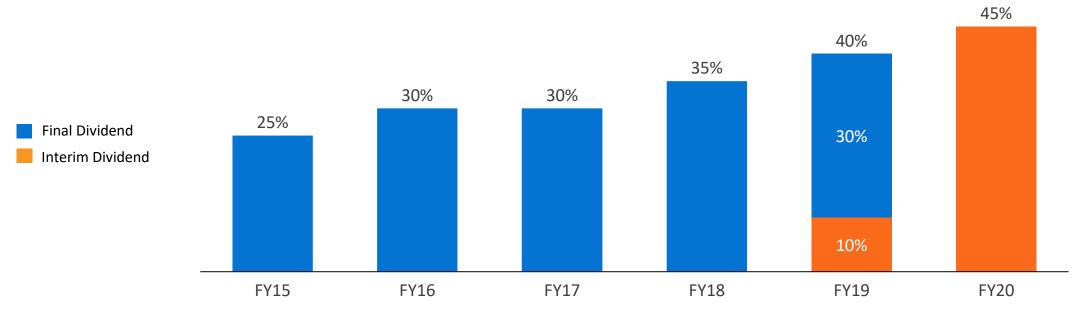

# **Sharing Profits...Consistently**

| Particulars (in Rs)             | FY15   | FY16   | FY17   | FY18   | FY19   | FY20   |
|---------------------------------|--------|--------|--------|--------|--------|--------|
| Consolidated Book Value / Share | 106.84 | 124.08 | 119.56 | 148.87 | 176.35 | 207.37 |
| Consolidated Earnings / Share   | 17.12  | 18.82  | 17.30  | 21.98  | 36.66  | 38.67  |
| Dividend / Share                | 2.50   | 3.00   | 3.00   | 3.50   | 4.00   | 4.50   |