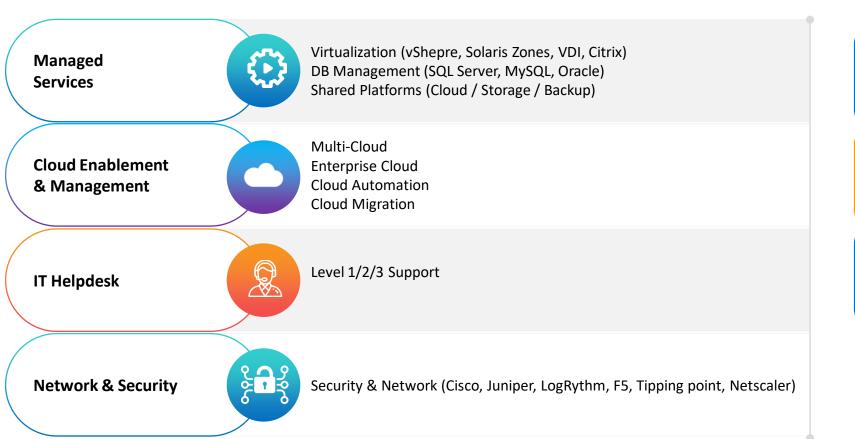

#### **Managed Infrastructure Services**

Managed Services | Cloud Enablement & Management | IT Helpdesk | Network & Security

Cost & Operations Efficiency

Value Chain Optimization

Faster Time to Market

Training & Support

## **Managed Infrastructure Services**

Consulting Services Deployment Migration Managed Services

Strategic Partnership

Round the clock
Support

Versatile host of
technologies

Scalable training model
for infrastructure

Global Delivery
Model

Automation

## Managed Infrastructure Services - Case Study

- **Fintech** Designed & initiated Cloud Optimization involving Database & Application migration from MySQL to AWS Aurora Database.
- **Fintech** Migration of their entire infrastructure to Amazon Cloud Services.
- Logistics We are providing Cloud Migration Service of Firewall. We will analyse, plan, design, build, configure and migrate their On-premise firewall solution to MS Azure firewall on Cloud.