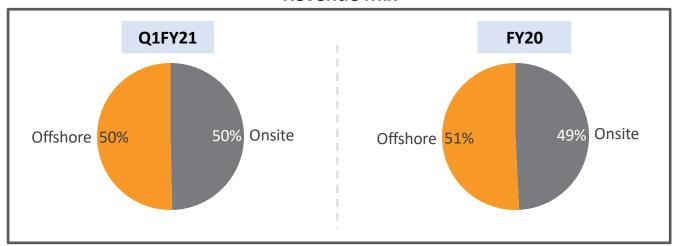

## **Revenue by Geography**

| CUSTOMER METRICS                                 | Q1FY21 | FY20 |  |  |  |
|--------------------------------------------------|--------|------|--|--|--|
| (a) No of clients/customers per Million Dollar** |        |      |  |  |  |
| Revenue more than 1 Million Dollar               | 6      | 6    |  |  |  |
| Revenue more than 0.5 Million Dollar             | 8      | 7    |  |  |  |
| (b) Client's Contribution to Revenue             |        |      |  |  |  |
| Revenue from Top 5                               | 49%    | 47%  |  |  |  |
| Revenue from Top 10                              | 59%    | 55%  |  |  |  |
| Revenue from Top 20                              | 69%    | 64%  |  |  |  |