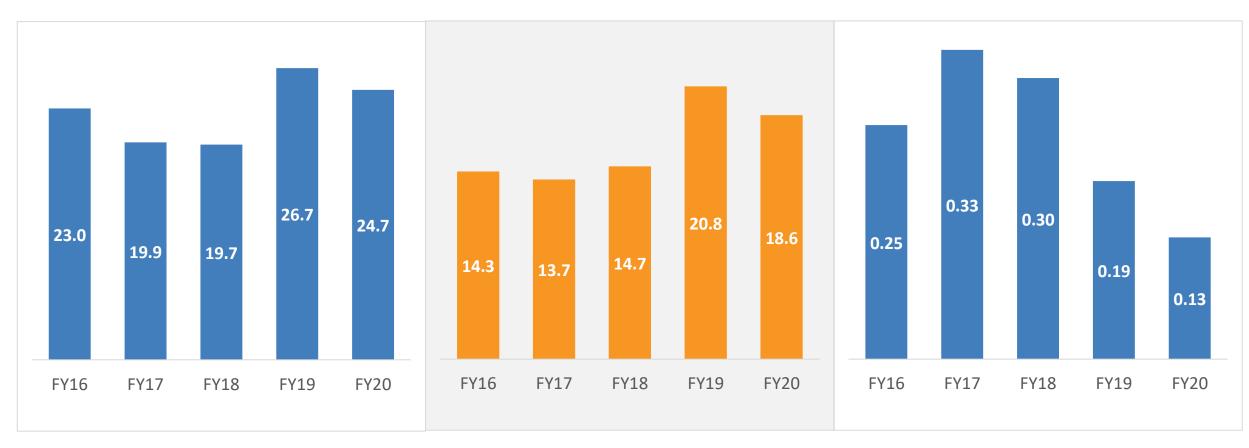

# Key Ratios

**Return on Equity (%)** 

Debt : Equity Ratio (x)

# **Sharing Profits...Consistently**

| Particulars (in Rs)             | FY15   | FY16   | FY17   | FY18   | FY19   | FY20   |
|---------------------------------|--------|--------|--------|--------|--------|--------|
| Consolidated Book Value / Share | 106.84 | 124.08 | 119.56 | 148.87 | 176.35 | 207.37 |
| Consolidated Earnings / Share   | 17.12  | 18.82  | 17.30  | 21.98  | 36.66  | 38.67  |
| Dividend / Share                | 2.50   | 3.00   | 3.00   | 3.50   | 4.00   | 4.50   |