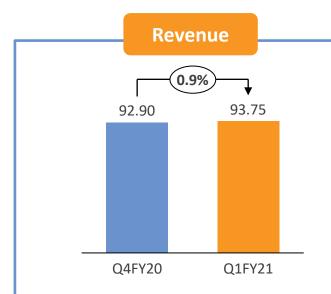

## **Continued Growth Momentum**

- The Company recorded Revenue of Rs. 93.75 Crs during Q1FY21, as against Rs. 92.90 Crs in Q4FY20, growth of 0.9% on a Q-o-Q basis
- During the quarter, we have added a customer in 0.5 Million Dollar plus segment