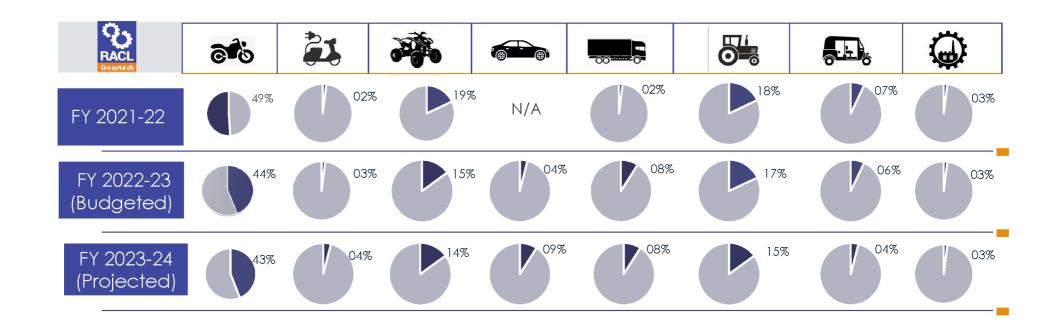

#### CUSTOMER SEGMENTATION\* (FY 2021-22)

\* This presentation contains forward-looking statements based on the currently held beliefs and assumptions of the management of the Company, which are expressed in good faith and, in their opinion, reasonable. Forward-looking statements involve known and unknown risks, uncertainties and other factors, which may cause the actual results, financial condition, performance, or achievements of the Company or industry results, to differ materially from the results, financial condition, performance, or achievements of the Company or industry results, to differ materially from the results, financial condition, performance or achievements expressed or implied by such forward-looking statements. Unless otherwise indicated, the information contained herein is preliminary and indicative and is based on management information, current plans and estimates. Industry and market-related information is obtained or derived from industry publications and other sources and has not been independently verified by us. Given these risks, uncertainties and other factors, recipients of this document are cautioned not to place undue reliance on these forward-looking statements. The Company disclaims any obligation to update these forward-looking statements to reflect future events or developments.