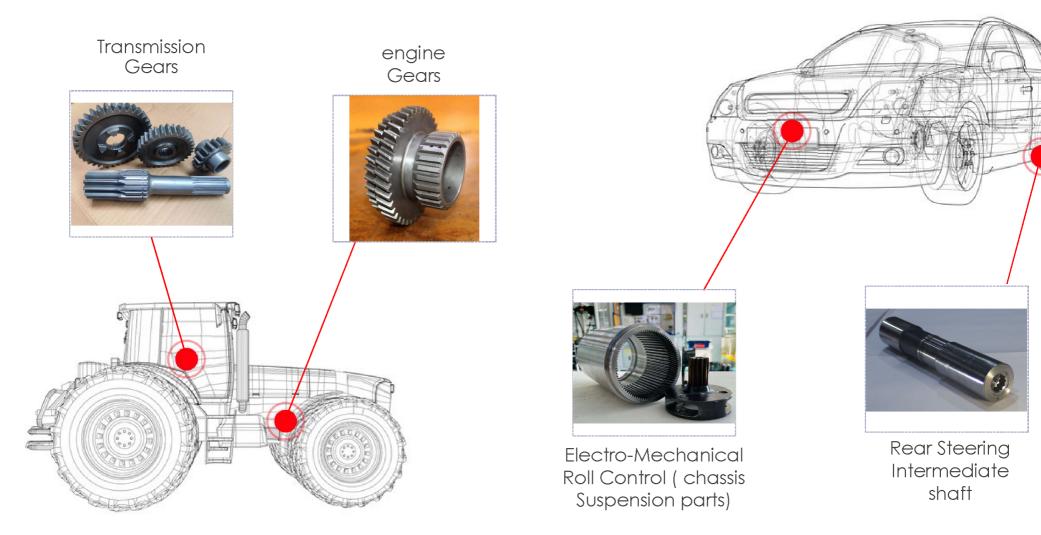

2022. The Investor Presentation for the same is annexed herewith. The Audio Recording of the Conference Call has been placed on the Website of the Company at <u>www.raclgeartech.com</u>.

This is for your information and record please.

Thanking You,

For RACL Geartech Limited

NOIDA

Shagun Bajpai Company Secretary & Compliance Officer

Registered Office

15th Floor, Eros Corporate Tower, Nehru Place, New Delhi-110019, INDIA Phone: +91-11-66155129 CIN: L34300DL1983PLC016136 D-U-N-S Number: 65-013-7086





# **RACL** Geartech Limited

Putting the world to motion

## **COMPANY OVERVIEW**

About RACL









#### **GEOGRAPHICAL SALES SEGMENT** (FY 2021-22)











Complex critical safety components & assemblies

SKIVING GLEASON RING GEAR









CVT Reduction & Transmission Gears















## PRODUCT PORTFOLIO (E MOBILITY)











Engine Gears

Drive Shaft







## GLIMPSE OF "OJAS" PLANT

- State of the art modern new manufacturing plant set up in 2021.
- Centrally air flow plant with clean room concept with online packing.
- Interlock between inspection and packaging with DMC code to ensure no bad part flows to customer
- Single Part flow concept with autoloaders and robotic automation to ensure minimal setups.
- In-process digital gauging with 100% online SPC linked with QDAS Inspection system





## **FINANCIAL PERFORMANCE**

QUARTERLY RESULTS (Q2 FY22-23)



#### QUARTERLY RESULTS Q2FY22-23





- Exports Sales 65%; Domestic Sales 35%
- Margin OPM 25.30%; NPM 14.50%
- Highest Quarterly Sales
- Strong Demand from existing customers
- New capacity additions