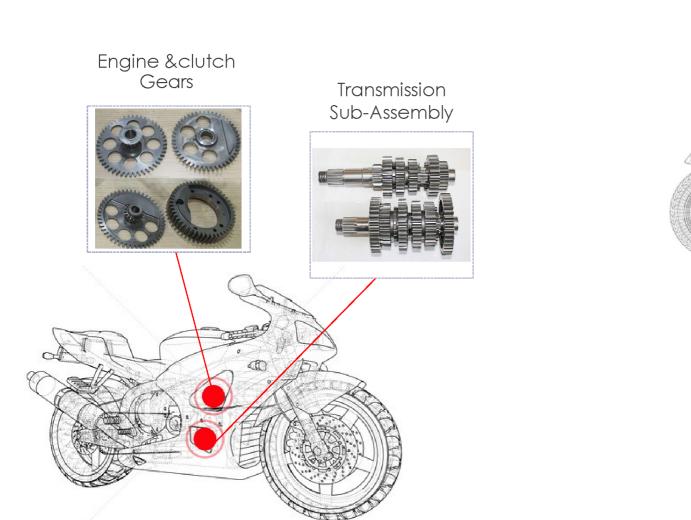

onference Call on 02<sup>nd</sup> December, 2022. The Investor Presentation for the same is annexed herewith. The Audio Recording of the Conference Call has been placed on the Website of the Company at <u>www.raclgeartech.com</u>.

This is for your information and record please.

Thanking You,

For RACL Geartech Limited

NOIDA

Shagun Bajpai Company Secretary & Compliance Officer

Registered Office

15th Floor, Eros Corporate Tower, Nehru Place, New Delhi-110019, INDIA Phone: +91-11-66155129 CIN: L34300DL1983PLC016136 D-U-N-S Number: 65-013-7086





# **RACL** Geartech Limited

Putting the world to motion

## **COMPANY OVERVIEW**

About RACL









#### **GEOGRAPHICAL SALES SEGMENT** (FY 2021-22)











Complex critical safety components & assemblies

SKIVING GLEASON RING GEAR









CVT Reduction & Transmission Gears















## PRODUCT PORTFOLIO (E MOBILITY)











Engine Gears

Drive Shaft







## GLIMPSE OF "OJAS" PLANT

- State of the art modern new manufacturing plant set up in 2021.
- Centrally air flow plant with clean room concept with online packing.
- Interlock between inspection and packaging with DMC code to ensure no bad part flows to customer
- Single Part flow concept with autoloaders and robotic automation to ensure minimal setups.
- In-process digital gauging with 100% online SPC linked with QDAS Inspection system





## **FINANCIAL PERFORMANCE**

QUARTERLY RESULTS (Q2 FY22-23)



#### QUARTERLY RESULTS Q2FY22-23





- Exports Sales 65%; Domestic Sales 35%
- Margin OPM 25.30%; NPM 14.50%
- Highest Quarterly Sales
- Strong Demand from