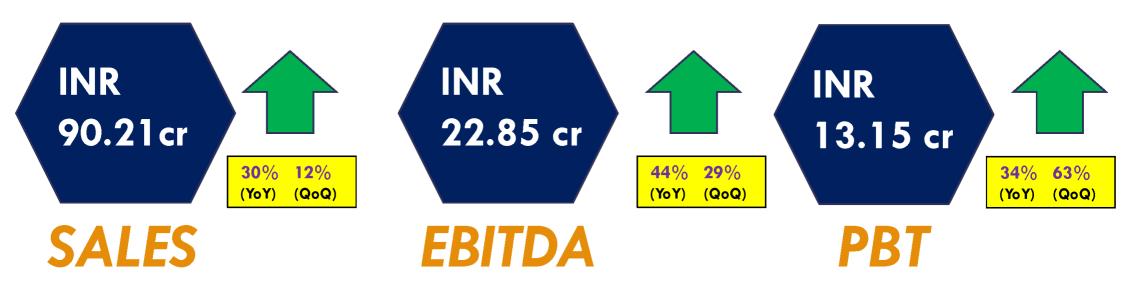

## **FINANCIAL PERFORMANCE**

QUARTERLY RESULTS (Q2 FY22-23)

#### QUARTERLY RESULTS Q2FY22-23

- Exports Sales 65%; Domestic Sales 35%
- Margin OPM 25.30%; NPM 14.50%
- Highest Quarterly Sales
- Strong Demand from existing customers
- New capacity additions running at 70% utilisation