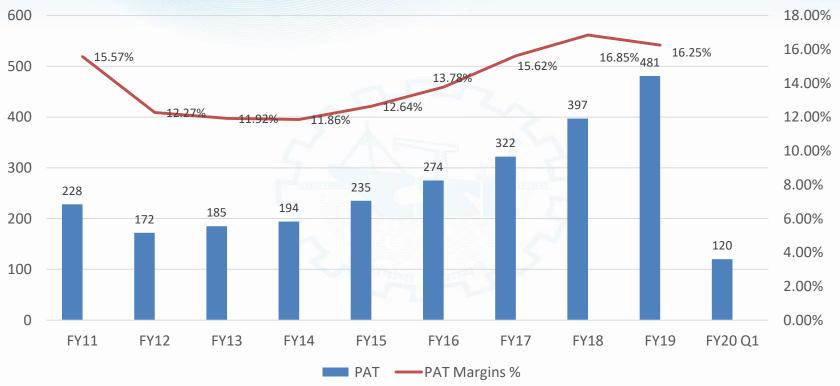

#### **KEY FINANCIAL PARAMETERS**

|                              |          | Consolidated |       |          |         |          |         |
|------------------------------|----------|--------------|-------|----------|---------|----------|---------|
| Particulars                  | FY 20 Q1 | FY 19 Q1     | QoQ % | FY 19 Q4 | FY 19   | FY 20 Q1 | FY 19   |
| Turnover (Rs Crs)            | 735.44   | 658.73       | 11.6% | 787.61   | 2962.16 | 735.43   | 2962.15 |
| Profit Before Tax (Rs Crs)   | 186.48   | 161.20       | 15.6% | 160.93   | 751.38  | 185.05   | 747.52  |
| Profit After Tax<br>(Rs Crs) | 120.25   | 106.31       | 13.1% | 97.51    | 481.18  | 118.97   | 477.78  |
| EPS (Rs)                     | 9.14     | 7.82         | 16.9% | 7.41     | 35.72   | 9.05     | 35.47   |
| PAT Margins (%)              | 16.3%    | 16.1%        | 1.3%  | 12.4%    | 16.2%   | 16.1%    | 16.1%   |
| EBIDTA*                      | 209.68   | 172.81       | 21.3% | 174.94   | 799.83  | 208.32   | 796.01  |
| EBITDA (%)*                  | 28.5%    | 26.2%        | 8.6%  | 22.2%    | 27.0%   | 28.3%    | 26.8%   |

#### PROFIT AFTER TAX (Rs Cr.) & PAT MARGINS (%)