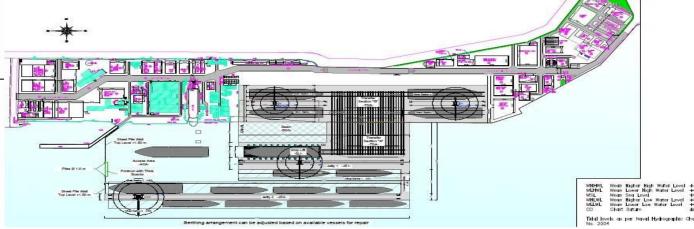

# Infrastructure Projects

#### New Dry-Dock

- 310 Mtr x 75/60 Mtr x 13Mtr & Other Allied Facilities
- Estimate Rs 1799 crores # Phase 1 Targeted Completion : 2021-22
- Construction of Complex, Technology Intensive large vessels such as LNG Carriers, Offshore Drillships, Aircraft Carriers, Offshore Rigs, Semi-submersibles etc.
- Status
  - Turnkey contract for construction awarded to L&T on Apr 27, 2018
  - Construction activities commenced on June 01, 2018.
  - Eight hundred piles completed. Physical progress as on June 30, 2019 is 11%.
  - Contract for supply & commissioning of 600 T gantry crane issued on Mar 14, 2019.
  - Tendering for JIB cranes in progress.
- Cumulative expenditure as on June 30, 2019 is Rs. 335.76 crores

# **Infrastructure Projects**

#### **ISRF**

- Shiplift: 130 Mtr x 25 Mtr x 6000 T with 4 work stations
- Estimate: Rs 970 crores # Phase 1 Target Completion: 2020-21
- Repair of 80 additional vessels a year. Increase in Repair throughput by around 70%
- Status
  - Construction works commenced on 17 Nov 2017. 75% of piling work completed
  - Maritime Park being set up adjacent to ISRF for OEM's and service providers.
- Cumulative expenditure as on June 30, 2019 is Rs. 298.22 crores