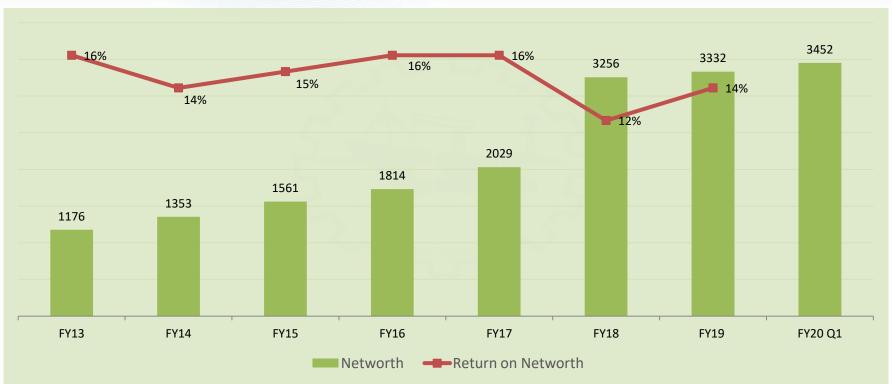

#### **KEY FINANCIAL PARAMETERS**

| Particulars             | S        | Standalone | Consolidated |          |         |
|-------------------------|----------|------------|--------------|----------|---------|
| Particulars             | FY 20 Q1 | FY 19 Q1   | FY 19        | FY 20 Q1 | FY 19   |
| Net worth (Rs Crs)      | 3452.19  | 3354.92    | 3332.08      | 3447.57  | 3328.64 |
| Book value / share (Rs) | 262.44   | 246.80     | 253.31       | 262.09   | 253.05  |
| Net Debt (Rs Crs)       | 123.00   | 123.00     | 123.00       | 123.00   | 123.00  |

#### **RETURN EFFICIENCIES**

#### Net worth (INR cr), RoE (%)