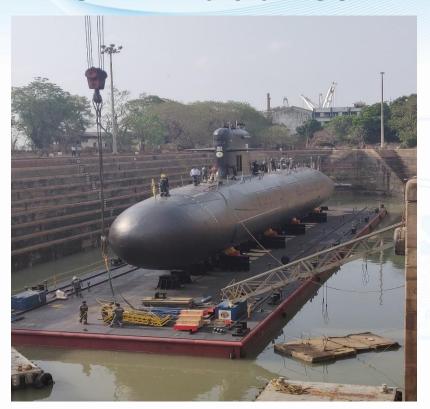

# **New Initiatives**

Separation of newly built submarine from Pontoon at Hughes Dock