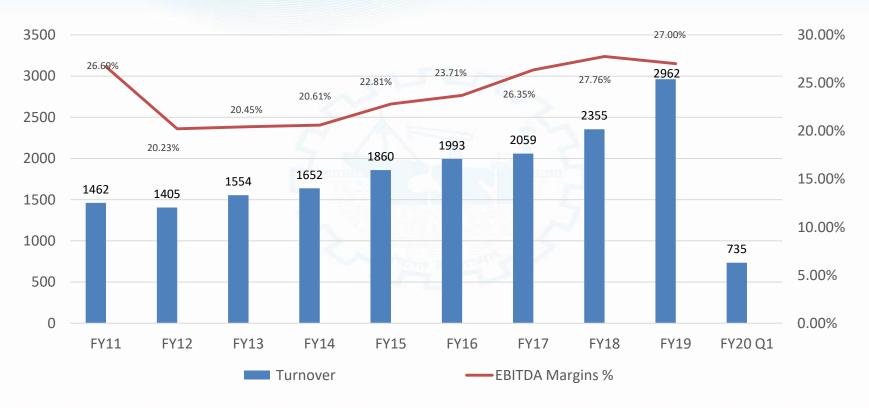

# **REVENUE MIX (Rs Cr.)**

|              |          | Consolidated |         |          |         |          |         |
|--------------|----------|--------------|---------|----------|---------|----------|---------|
| Particulars  | FY 20 Q1 | FY 19 Q1     | QoQ %   | FY 19 Q4 | FY 19   | FY 20 Q1 | FY 19   |
| Shipbuilding | 602.09   | 454.40       | 32.5%   | 661.66   | 2130.19 | 602.09   | 2130.19 |
| Ship Repair  | 133.35   | 204.33       | (34.7%) | 125.95   | 831.97  | 133.35   | 831.97  |
| Turnover     | 735.44   | 658.73       | 11.6%   | 787.61   | 2962.16 | 735.44   | 2962.16 |
| Other Income | 67.94    | 57.58        | 18.0%   | 64.98    | 228.11  | 67.31    | 226.81  |
| Total Income | 803.38   | 716.31       | 12.2%   | 852.59   | 3190.27 | 802.75   | 3188.97 |

#### **KEY FINANCIAL PARAMETERS**

|                              |          | Consolidated |       |          |         |          |         |
|------------------------------|----------|--------------|-------|----------|---------|----------|---------|
| Particulars                  | FY 20 Q1 | FY 19 Q1     | QoQ % | FY 19 Q4 | FY 19   | FY 20 Q1 | FY 19   |
| Turnover (Rs Crs)            | 735.44   | 658.73       | 11.6% | 787.61   | 2962.16 | 735.43   | 2962.15 |
| Profit Before Tax (Rs Crs)   | 186.48   | 161.20       | 15.6% | 160.93   | 751.38  | 185.05   | 747.52  |
| Profit After Tax<br>(Rs Crs) | 120.25   | 106.31       | 13.1% | 97.51    | 481.18  | 118.97   | 477.78  |
| EPS (Rs)                     | 9.14     | 7.82         | 16.9% | 7.41     | 35.72   | 9.05     | 35.47   |
| PAT Margins (%)              | 16.3%    | 16.1%        | 1.3%  | 12.4%    | 16.2%   | 16.1%    | 16.1%   |
| EBIDTA*                      | 209.68   | 172.81       | 21.3% | 174.94   | 799.83  | 208.32   | 796.01  |
| EBITDA (%)*                  | 28.5%    | 26.2%        | 8.6%  | 22.2%    | 27.0%   | 28.3%    | 26.8%   |

#### **TURNOVER (RS CR) & EBITDA MARGINS**