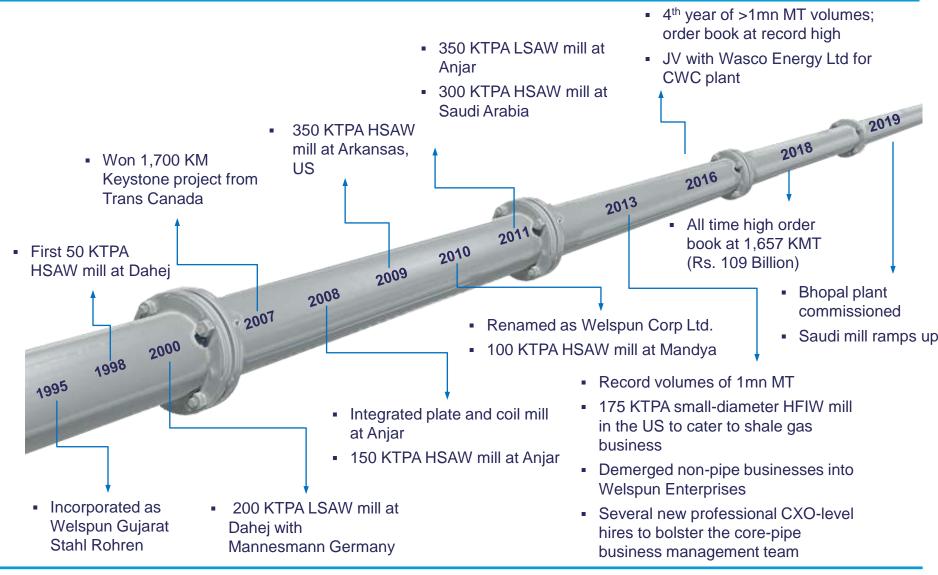

'Global but Local'

World class facilities in key geographies for all line pipe requirements

Impeccable track record of flawless execution

Complex projects delivered on time

Global approvals and accreditations

from marquee customers

FCF generating business with focus on shareholder value creation



## **WORLD'S LEADING LINE PIPE MANUFACTURER...**

...focussed on midstream segment of Oil & Gas industry value chain

## **Upstream**







## **Downstream**



**Exploration / Production** 

**Transportation** 

**Distribution / Retail Sale** 

## ...and Water transmission value chain



Line pipes are used for transporting oil, gas or water over long distances (interstate or from offshore/ under-sea) or as gathering lines (from well to processing centre)



## EMERGED TO BECOME LEADER





## **KEY STRENGTHS**

**End-to-end products & Advanced** Focus on R&D and solutions technological prowess pipeline technology **Diversified global Expertise in complex Partnerships with** projects global giants presence **Experienced** professional team



## **END-TO-END PRODUCTS & SOLUTIONS**

## **HSAW Pipes**

- Helically welded pipes made from HR coils; used for onshore oil, gas & water transmission
- 18 140 inch diameter, moderate wall thickness





## **LSAW Pipes**

- Longitudinally welded pipes made from HR plates; used for onshore / off-shore oil & gas transmission
- 16 60 inch diameter, high wall thickness

## **ERW/HFIW Pipes**

- High-frequency electric welded pipes made from HR coils; used for downstream distribution of oil, gas & water
- 1.5 20 inch diameter, low/modera