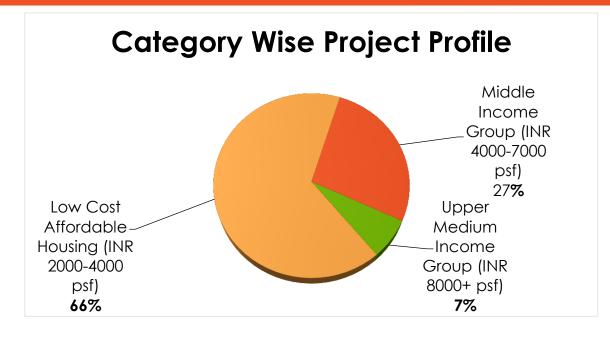

nvestment activities, nor shall this presentation (or any part of it) nor the fact of its distribution form the basis of, or be relied on in connection with, any contract or investment decision.

The data is as of 30th Sep 2017.



## Q2FY18 - Operating Highlights

- 1. Achieved sales of 166 Flats in Q2FY18.
- This quarter has been slower in terms of execution, hence the lower revenue recognition.
- 3. "Arihant Aanchal" triggered the Revenue recognition for the first time this Quarter.
- Margins were impacted due to increased weightage in revenue recognition in the Quarter of low cost affordable housing project.

## Q2FY18 - Financial Highlights

- 1. Revenue during Q2 increased by 28% to INR 451.19 mn
- 2. EBITDA decreased by 16% to INR 90.71 mn
- 3. PAT decreased by 18% to INR 30.33 mn





Arihant Superstructures Limited

|          | Project                                                             | Location         | Total Area<br>with<br>Common | Area Sold<br>(SqFt) | % Area<br>Sold | Total<br>Units | Units<br>Sold | % Units    | Project<br>Completi<br>on % | Average<br>Rate | Sale<br>Value<br>(in Mn) | Amount<br>Received<br>(in Mn) | Balance<br>Sold Value<br>Receivable |
|----------|---------------------------------------------------------------------|------------------|------------------------------|---------------------|----------------|----------------|---------------|------------|-----------------------------|-----------------|--------------------------|-------------------------------|-------------------------------------|
|          |