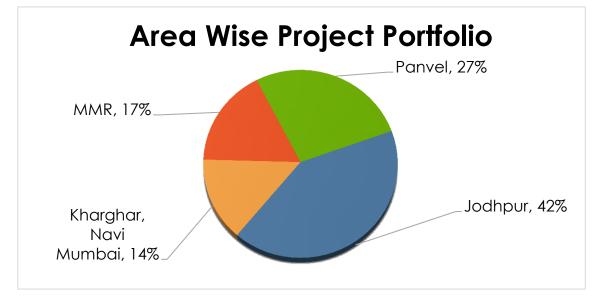

estment activities, nor shall this presentation (or any part of it) nor the fact of its distribution form the basis of, or be relied on in connection with, any contract or investment decision.

The data is as of 30th Sep 2017.



## Q2FY18 - Operating Highlights

- 1. Achieved sales of 166 Flats in Q2FY18.
- This quarter has been slower in terms of execution, hence the lower revenue recognition.
- 3. "Arihant Aanchal" triggered the Revenue recognition for the first time this Quarter.
- Margins were impacted due to increased weightage in revenue recognition in the Quarter of low cost affordable housing project.

## Q2FY18 - Financial Highlights

- 1. Revenue during Q2 increased by 28% to INR 451.19 mn
- 2. EBITDA decreased by 16% to INR 90.71 mn
- 3. PAT decreased by 18% to INR 30.33 mn





Arihant Superstructures Limited

|          | Project                                                             | Location         | Total Area<br>with<br>Common | Area Sold<br>(SqFt) | % Area<br>Sold | Total<br>Units | Units<br>Sold | % Units    | Project<br>Completi<br>on % | Average<br>Rate | Sale<br>Value<br>(in Mn) | Amount<br>Received<br>(in Mn) | Balance<br>Sold Value<br>Receivable |
|----------|---------------------------------------------------------------------|------------------|------------------------------|---------------------|----------------|----------------|---------------|------------|-----------------------------|-----------------|--------------------------|-------------------------------|-------------------------------------|
|          |